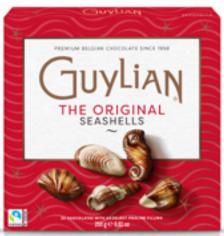

## •• The Original Seashell Belgian Chocolates

Our Seashells are Guylian's icons. World famous for their shapes and known as THE ORIGINAL. The distinctive shininess, the mix of marbled white, dark and milk chocolate and the diverse forms make every seashell unique. All Seashells are filled with our blend of our inhouse roasted delicious hazelnut praline.

6-piece 65g/ 2.29oz. 24/case GL296

3-piece mini box 33g./1.16 oz. 96/case (4 displays of 24) 96/units GL223

22-piece window box 250g./8.8 oz. 12/case GL214