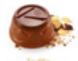

#### Seahorses

Our Seahorse range comes in mixed box with 4 flavors: Milk Truffle, Coffee, Caramel and Crunchy Biscuit

16 pcs. 154g/ 5.43 oz. GL937

Original Praliné

Dark Praliné

Crunchy Biscuit

Milk Truffle

Caramel

Coffee

877-INDULGE (463-8543) • BELGIUM'S CHOCOLATE SOURCE • BELGIUMSCHOCOLATESOURCE.COM