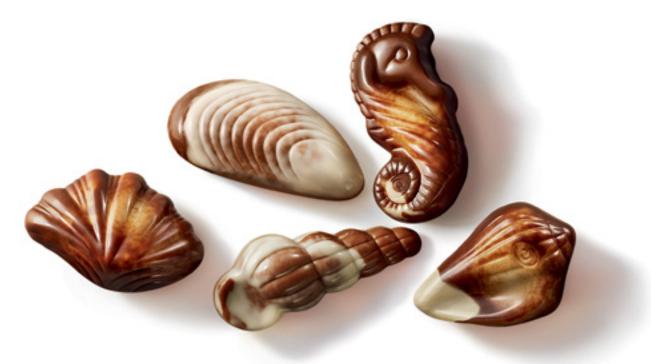

## •• The Original Seashell Belgian Chocolates

Our Seashells are Guylian's icons. World famous for their shapes and known as THE ORIGINAL. The distinctive shininess, the mix of marbled white, dark and milk chocolate and the diverse forms make every seashell unique. All Seashells are filled with our blend of our inhouse roasted delicious hazelnut praline.

6-piece 65g/ 2.29oz. 24/case GL296

3-piece mini box 33g./1.16 oz. 96/case (4 displays of 24) 96/units GL223

22-piece window box 250g./8.8 oz. 12/case GL214