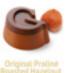

#### Seahorses

Our Seahorse range comes in mixed box with 4 flavors: Milk Truffle, Coffee, Caramel and Crunchy Biscuit

16 pcs. 154g/ 5.43 oz. GL937

Original Praliné

Dark Praliné

Crunchy Biscuit

Milk Truffle

Caramel

Coffee

877-INDULGE (463-8543) • BELGIUM'S CHOCOLATE SOURCE • BELGIUMSCHOCOLATESOURCE.COM