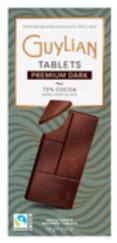

### **Belgian Chocolate Tablets**

Enjoy Guylian's selection of different flavoured 4x 0.88 oz individually wrapped mini tablets (25g). Each mini tablet is embellished with the iconic Guylian Seahorse as a sign of quality and as they are individually wrapped, you can enjoy a deliciously fresh chocolate experience every time. Guylian Chocolate Tablets are made using 100% sustainable cocoa out of respect for nature and the cocoa farmers.

100g: sugar based portion pack 0.88oz. (25 gram): luxury tablets for self indulgence for all Tablets: 12/case

Dark 72% 100g/3.53oz GI.826

Creamy Milk 100g/3.53oz GI.828

Salted Caramel 100g/3.53oz GI.840