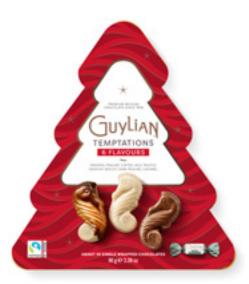

Holiday Seashells 22-piece 250g/8.8 oz. case of 12/case with RED Holiday Sleeve GL314

Holiday Seashells 22-piece gift boxes in RED Holiday Sleeve; 48 box DISPLAY GL414

Holiday Guylian's Temptations Mix 10-piece Assortment RED Holiday Tree Pack. 96g/ 3.39 oz. 12/case GL637