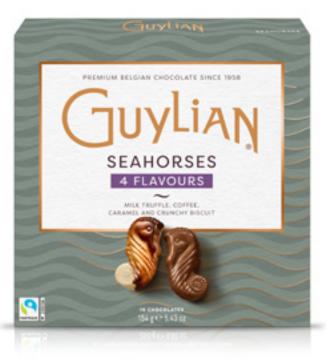

#### Seahorses

Our Seahorse range comes in mixed box with 4 flavors: Milk Truffle, Coffee, Caramel and Crunchy Biscuit

16 pcs. 154g/ 5.43 oz. GL937