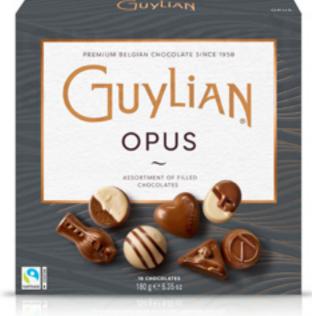

# Opus Pralines

Guylian's Opus is a selection of the most elegant pralines, real masterpieces of Belgian chocolate making. In this mixed assortment you find flavors like Cappuccino cream, Pear and Mango and of course the famous Guylian praline filling

16-Piece Assorted chocolates 180g/ 6.35oz 12/case GL271

e Original zeinut Praline