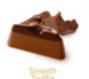

### **Belgian Chocolate Tablets**

Enjoy Guylian's selection of different flavoured 4x 0.88 oz individually wrapped mini tablets (25g). Each mini tablet is embellished with the iconic Guylian Seahorse as a sign of quality and as they are individually wrapped, you can enjoy a deliciously fresh chocolate experience every time. Guylian Chocolate Tablets are made using 100% sustainable cocoa out of respect for nature and the cocoa farmers.

## No Sugar Added Chocolate Tablet

Explore Guylian tablets with reduced sugar content, using stevia-based sweeteners, with an outstanding quality. The 4x 0.88oz. individually wrapped 'No Sugar Added' tablets allow sugar-conscious chocolate lovers to enjoy premium Belgian milk chocolate anytime and anyplace. The new mini tablets are perfect for self-indulgence and portion control or even for those with special dietary needs. 12/case