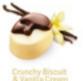

#### Seahorses

Our Seahorse range comes in mixed box with 4 flavors: Milk Truffle, Coffee, Caramel and Crunchy Biscuit

16 pcs. 154g/ 5.43 oz. GL937

Original Praliné

Dark Praliné

Crunchy Biscuit

Milk Truffle

Caramel

Coffee

877-INDULGE (463-8543) • BELGIUM'S CHOCOLATE SOURCE • BELGIUMSCHOCOLATESOURCE.COM