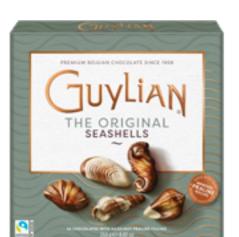

## •• The Original Seashell Belgian Chocolates

Our Seashells are Guylian's icons. World famous for their shapes and known as THE ORIGINAL. The distinctive shininess, the mix of marbled white, dark and milk chocolate and the diverse forms make every seashell unique. All Seashells are filled with our blend of our inhouse roasted delicious hazelnut praline.

6-piece 65g/ 2.29oz. 24/case GL296

3-piece mini box 33g./1.16 oz. 96/case (4 displays of 24) 96/units GL223

22-piece window box 250g./8.8 oz. 12/case GL214