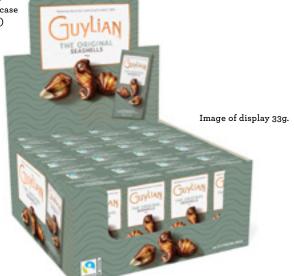

6-piece 65g/ 2.29oz. 24/case GL296

3-piece mini box 33g./1.16 oz. 96/case (4 displays of 24) 96/units GL223

22-piece window box 250g./8.8 oz. 12/case GL214