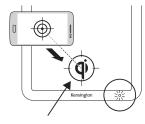

- 5. To begin phone charging, place your Qi-enabled phone in landscape orientation near the center of the Qi logo on the charging pad.
  - **NOTE:** Exact phone placement to enable charging may vary. Adjust as needed.
- 6. Once your phone is correctly aligned, the light on the bottom right of the charging pad will illuminate—**Orange:** Charging, **Green:** Charge complete, **Red:** Power limited