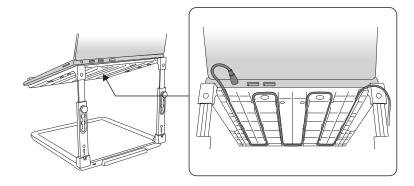

## **Features:**

- QI WIRELESS PHONE CHARGING PAD\*— Power your smartphone with a dedicated wireless charging pad that is always on. Simply set your compatible smartphone on the pad and watch the device's battery fill up. \*Please check your phone's user manual to see if it is Qi-enabled.
- **SMARTFIT® SYSTEM**—Allows you to select your personal height setting using the included color-coded fitting chart so you can set the riser at your personalized height.
- **HEIGHT ADJUSTABLE**—Raise or lower the platform to your custom height, placing the laptop screen at eye level which helps ease neck and back discomfort while working at your desktop
- **ZERO FOOTPRINT MOUNTING**—Allows you to mount a compatible Kensington universal docking station under the platform, which is ideal for desktops with limited space
- **CABLE MANAGEMENT** Unique design under the laptop platform allows you to route cords in a clutter-free way, producing a cleaner desktop experience.
- **ANTI-SKID TILT DESIGN** Ideally angled so a laptop up to 15.6" and 7.7 lbs is cradled in stability on the platform.
- **KENSINGTON SECURITY SLOT** Add a ClickSafe® or MicroSaver® lock to either the right or left leg of the stand to lock it down and keep the riser safe from theft.

## How to set up your SmartFit® Laptop Riser:

1. Build the laptop riser by putting the 2 legs into the base and attaching the laptop stand to the legs.

2. Using the included SmartFit® hand chart, measure your hand and configure the height of the laptop stand to the corresponding colour.

3. Place your laptop (up to 15.6"/7.7 lbs) onto the stand.

4. Plug the included wall charger into the bottom left of the laptop riser then into a wall outlet. This will automatically turn on the wireless charging pad. To help keep your desktop clutter-free, route the laptop's power cord into the slots underneath the platform.