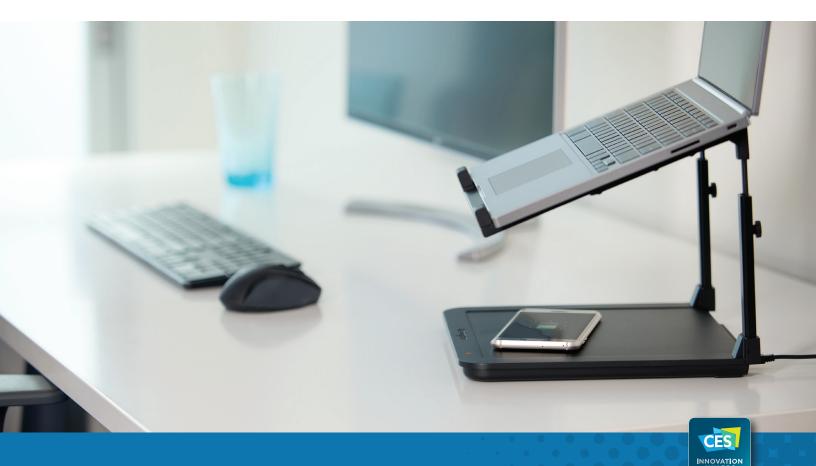

## SmartFit® Laptop Riser with Wireless Phone Charging Pad

**REVIEWER'S GUIDE** 

K52784WW

Where Ergonomics Meets Convenience — Combining comfort and convenience, the award-winning SmartFit® Laptop Riser with Wireless Phone Charging Pad blends 20 years of ergonomic expertise with the latest in reliable wireless charging technology. Lift your laptop up to eye level to relieve neck and back strain, then use the lower platform to wirelessly charge your phone. The SmartFit® system allows you to find your personal comfort colour and self-fit the riser to your ideal height. It also utilises Zero Footprint mounting so you can mount any compatible Kensington universal dock underneath the laptop platform, keeping your desktop less cluttered.

## **Features:**

- QI WIRELESS PHONE CHARGING PAD\*— Power your smartphone with a dedicated wireless charging pad that is always on. Simply set your compatible smartphone on the pad and watch the device's battery fill up. \*Please check your phone's user manual to see if it is Qi-enabled.
- **SMARTFIT® SYSTEM**—Allows you to select your personal height setting using the included color-coded fitting chart so you can set the riser at your personalized height.
- **HEIGHT ADJUSTABLE**—Raise or lower the platform to your custom height, placing the laptop screen at eye level which helps ease neck and back discomfort while working at your desktop
- **ZERO FOOTPRINT MOUNTING**—Allows you to mount a compatible Kensington universal docking station under the platform, which is ideal for desktops with limited space
- **CABLE MANAGEMENT** Unique design under the laptop platform allows you to route cords in a clutter-free way, producing a cleaner desktop experience.
- **ANTI-SKID TILT DESIGN** Ideally angled so a laptop up to 15.6" and 7.7 lbs is cradled in stability on the platform.
- **KENSINGTON SECURITY SLOT** Add a ClickSafe® or MicroSaver® lock to either the right or left leg of the stand to lock it down and keep the riser safe from theft.