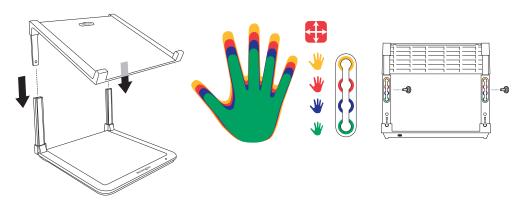

## How to set up your SmartFit® Laptop Riser:

1. Build the laptop riser by putting the 2 legs into the base and attaching the laptop stand to the legs.

2. Using the included SmartFit® hand chart, measure your hand and configure the height of the laptop stand to the corresponding colour.