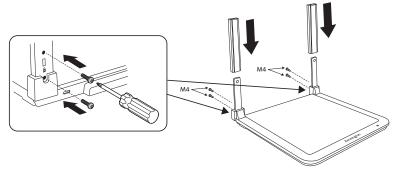

## How to set up your SmartFit® Laptop Riser:

1. Build the laptop riser by putting the 2 legs into the base and attaching the laptop stand to the legs.

2. Using the included SmartFit® hand chart, measure your hand and configure the height of the laptop stand to the corresponding colour.