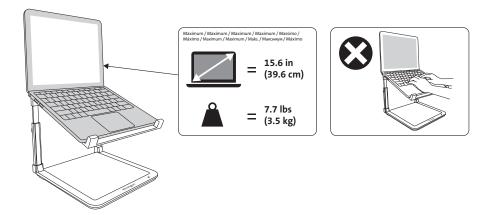

3. Place your laptop (up to 15.6"/7.7 lbs) onto the stand.

4. Plug the included wall charger into the bottom left of the laptop riser then into a wall outlet. This will automatically turn on the wireless charging pad. To help keep your desktop clutter-free, route the laptop's power cord into the slots underneath the platform.