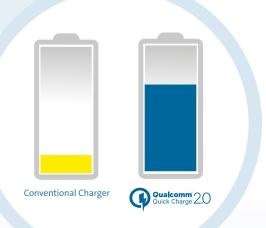

# What is Qualcomm<sup>®</sup> Quick Charge™?

Qualcomm® Quick Charge™ is the next generation of fast charging technology for devices powered by Qualcomm® Snapdragon™ processors. QuickCharge 2.0 can speed charging times by up to 75% for compatible devices.