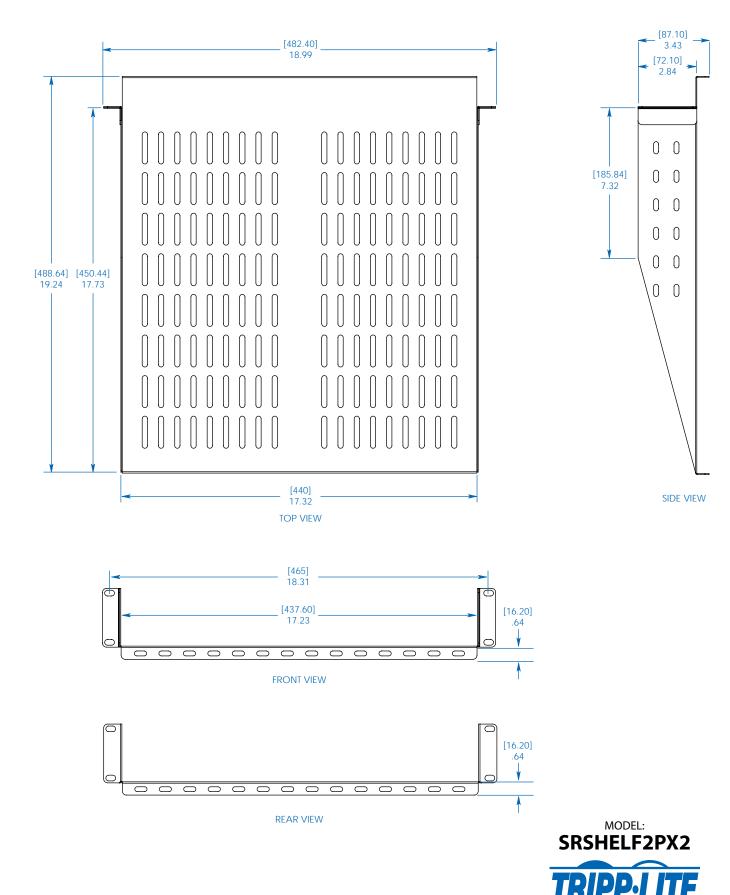

## SEE NEXT PAGE FOR DETAILED UNIT MEASUREMENTS

1111 W. 35th Street Chicago, IL 60609 USA 773.869.1234 www.tripplite.com

Dimensions: [mm] INCHES

Tripp Lite has a policy of continuous improvement. Specifications are subject to change without notice.