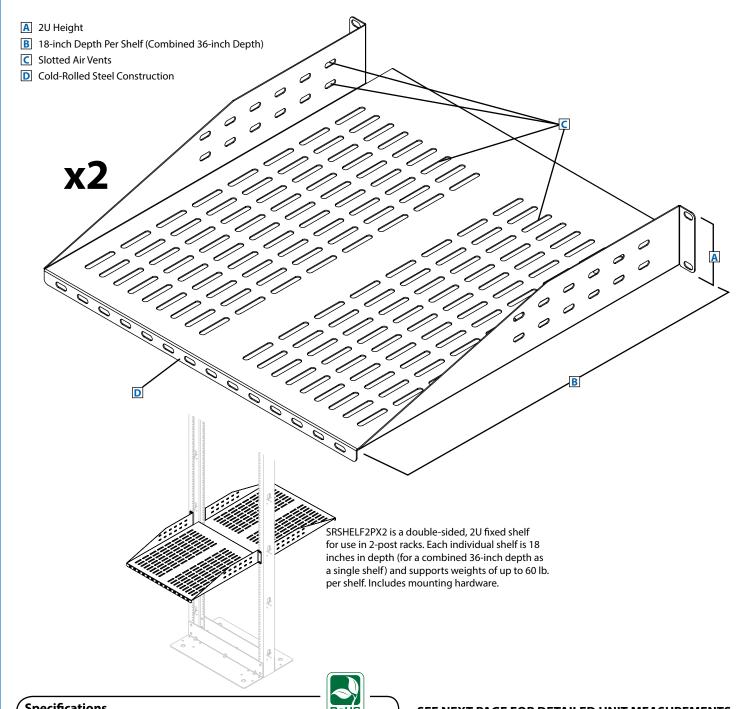

## 2U Cantilever Fixed Shelves for 2-Post Racks

| Specifications                        | COMPLIANT                                 |
|---------------------------------------|-------------------------------------------|
| Model                                 | SRSHELF2PX2                               |
| Load Rating                           | 60 lb. (27 kg)                            |
| Unit Dimensions per Shelf (H x W x D) | 3.5 x 19 x 19.25 in. (890 x 482 x 489 mm) |
| Shipping Dimensions (H x W x D)       | 4.75 x 20 x 21 in. (120 x 508 x 533 mm)   |
| Total Unit Weight                     | 12 lb. (2.72 kg)                          |
| Shipping Weight                       | 13.25 lb. (6.01 kg)                       |

## SEE NEXT PAGE FOR DETAILED UNIT MEASUREMENTS

1111 W. 35th Street Chicago, IL 60609 USA 773.869.1234 www.tripplite.com

Dimensions: [mm] INCHES

Tripp Lite has a policy of continuous improvement. Specifications are subject to change without notice.