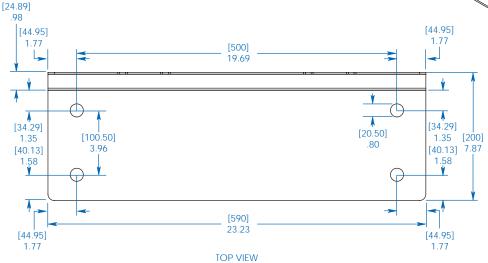

Dimensions: [mm] INCHES

Tripp Lite has a policy of continuous improvement. Specifications are subject to change without notice.