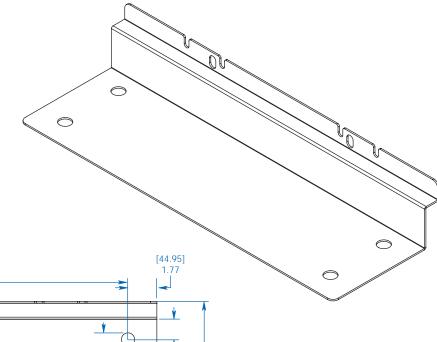

## **Heavy-Duty Anti-Tip Stabilizing Plate Kit**

- Includes front and rear anti-tip stabilizing plates and all the mounting hardware required to fasten the plates to the base of Tripp Lite SmartRack® Enclosures and select Heavy-Duty Open Frame Racks
- Provides extra stability for standalone racks to help prevent tipping
- Plates can be secured to the floor with user-supplied bolts or Tripp Lite's SRBOLTDOWN kit, sold separately
- · Cold-rolled steel with black finish

## **Kit Includes:**

Stabilizing Plates (2)
M8 x 12 mm Hex-Head Bolts (4)
M8 Flat Washers (4)
¼"-20 x ½" Hex-Head Bolts (8)
¼" Fender Washers (8)

1111 W. 35th Street

1111 W. 35th Street Chicago, IL 60609 USA 773.869.1234 www.tripplite.com