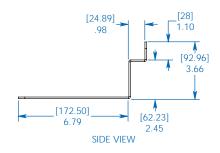

Dimensions: [mm] INCHES

Tripp Lite has a policy of continuous improvement. Specifications are subject to change without notice.