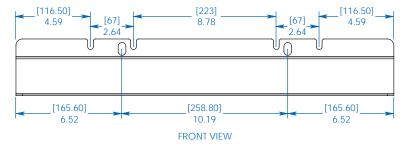

Dimensions: [mm] INCHES

Tripp Lite has a policy of continuous improvement. Specifications are subject to change without notice.