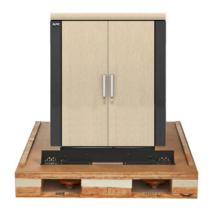

# NetShelter CX with shock packaging

The cabinet is paired with a shock absorbing pallet, unloading ramp and impact resistant shell. The system has been engineered, tested, and approved for secure shipment of fully converged systems such as those certified with Cisco for pre-racking and shipping Cisco Unified Computing System (UCS).

18U NetShelter CX with Shock Pallet for equipment shipment up to 317kg (700 lb.)

AR4024SP - 24U NetShelter CX with Shock Pallet for equipment shipment up to 362kg (800 lb.)

Available as a complete Micro Data Center with integrated power.