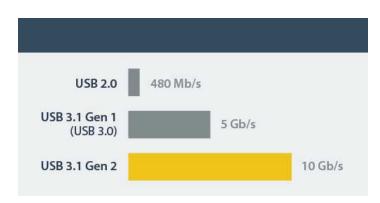

### Harness the speed of USB 3.1 Gen 2

USB 3.1 Gen 2 gives you greater bandwidth and speed, supporting transfer rates of up to 10Gbps - twice the speed of USB 3.0 (USB 3.1 Gen 1) technology. It lets you leverage the high performance of the latest SSDs and hard drives while alleviating bottlenecks in your data transfers.