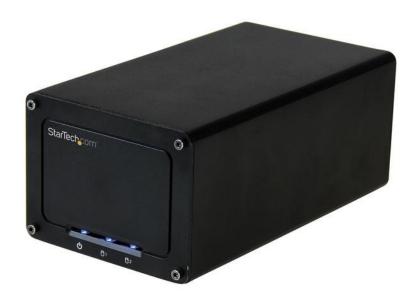

# USB 3.1 (10Gbps) External Enclosure for Dual 2.5" SATA Drives

Product ID: S252BU313R

Compact in size but big on performance, this dual-bay enclosure provides powerful external data storage, with ultra-fast data transfer speeds and configurable RAID modes. It's ideal for small business and home office applications, or top-performing workstations for graphic designers, engineers and other business professionals.

### High-capacity storage in a compact design

Create a high-capacity, external data storage solution with support for two 2.5" SSDs/HDDs in a wide range of sizes from 5 to 12.5mm. Tested for compatibility with capacities up to 4TB at 7200 RPM, this aluminum enclosure delivers fast file transfer rates with USB 3.1 Gen 2 performance. It supports SATA I, II and III and is enhanced with UASP to maximize the performance and speed of your SATA III drives. It even has a fan, with built-in speed control, to keep things running smoothly.