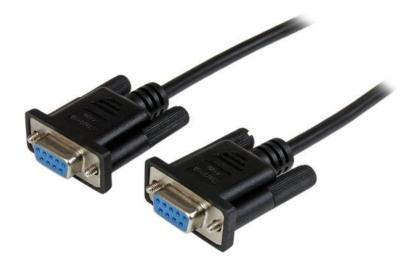

## 2m Black DB9 RS232 Serial Null Modem Cable F/F

Product ID: SCNM9FF2MBK

The SCNM9FF2MBK 2m DB9 Null Modem Cable features two DB9 female connectors, allowing you to connect a serial device to a 9-pin serial port, or transfer files directly from PC to PC via a serial connection.

Designed to provide a reliable, long-lasting connection, this RS232 null modem cable is backed by StarTech.com's lifetime warranty.

www.startech.com 1 800 265 1844