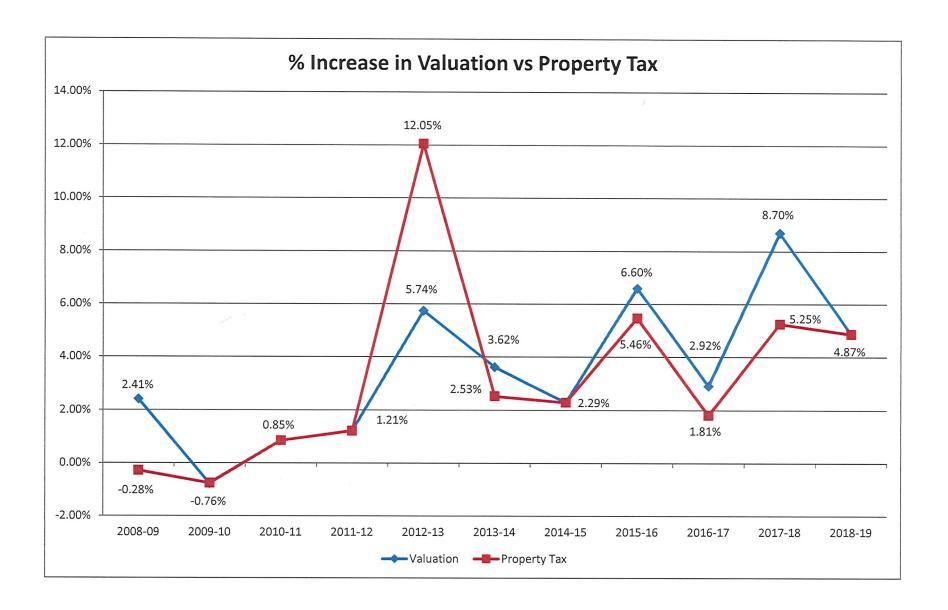

# LANCASTER COUNTY, NEBRASKA Budget Narrative for FY2018-19

The Lancaster County Board's proposed budget was completed using the property tax rate of 26.6576 cents along with a projection of a 4.3% increase in valuation. The actual valuation increase was 4.87% and was known prior to the publication of the notice of budget hearing. The notice of budget hearing included the additional \$386,275 generated by the actual valuation increase. The additional revenue will be transferred to the Bridge & Special Road Fund to be used for bridge projects.

- Valuation: The County's valuation is \$26,672,869,594 which reflects a 4.87% increase.
- <u>Fund Balances</u>: Fund Balances at July 1, 2018, were \$48,215,333 compared to \$42,008,553 at July 1, 2017. This results in an increase of \$6,206,780. The General Fund balance decreased by \$2,296,134.