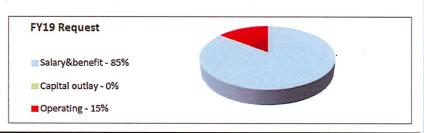

<u>General Fund Budget</u> – The total budget of expenditures increased by S2,036,469 in comparison to the 2017-18 adopted budget which results in a 1.78% increase. Property tax for the general fund will increase by \$3,301,745 to cover additional expenditures and the decrease in fund balance.

- General Government: The transfer amounts to the Bridge & Special Road Fund and the Highway Fund will be \$10,847,454, which is an increase of \$386,275. The transfer amount to the Crisis Center will increase by \$156,425 due to timing of collecting Medicaid reimbursements and to the Workers Compensation Fund by \$150,000 due to prior year activity and ending fund balance. There will be no transfer to the Building Fund this year. A \$1,000,000 transfer was made last year to cover costs of the Emergency Operations Center.
- <u>Payroll Costs:</u> The increase to the General Fund associated with payroll costs is \$1,226,256, which
  results in a 1.96% increase. Health insurance costs remained flat. The proposed budget includes
  funding an additional 11 positions.
- <u>Legal Services:</u> The Board approved a revised contract with Legal Aid which appoints them legal representation of indigent parents and juveniles for an additional cost of \$213,000.
- <u>Joint Budget Committee:</u> The Board approved an additional \$100,000 in funding. The Board also approved \$50,000 for a therapist at Cedars and \$100,000 for The Bridge.