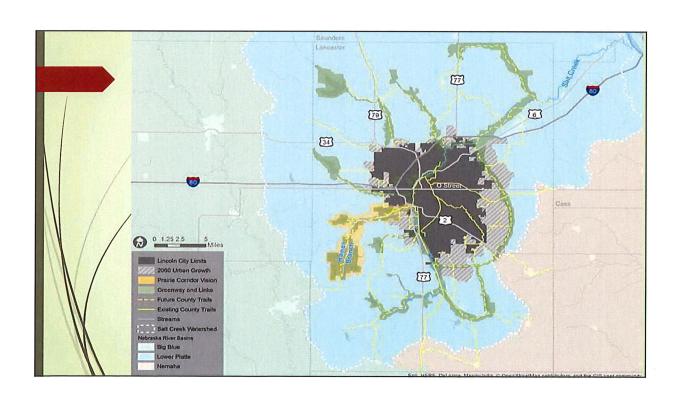

Nicole Fleck-Tooze, Special Project Administrator, Parks & Recreation, provided an overview of the project noting that the City of Lincoln's 2040 Comprehensive Plan looks closely at an interlinking system of greenways and trails and the interconnectivity of the Haines Branch Corridor (Exhibit A). She said this trail will be about 10 miles roundtrip. Three main pillars identified as part of the project include conservation and habitat, trail and economic opportunity and education outreach and research. Fleck-Tooze indicated that the funds from the County will assist with leveraging other revenue sources including the environmental trust grant.

### Prairie Corridor Trail

- Total of 3.2 miles complete
  - Rehabilitation of Pioneers Parks trail in 2014
  - Construction of new trail to west end of Pioneers Park in 2016
- Recreational Trails Program
   Grant application for southern
   end of trail, in Spring Creek
   Prairie Audubon Center
- Additional conceptual work done on about 1 mile of trail north of SCPAC
- Conceptual work beginning on trail near Denton and Conestoga Lake
- Continued coordination with Village of Denton