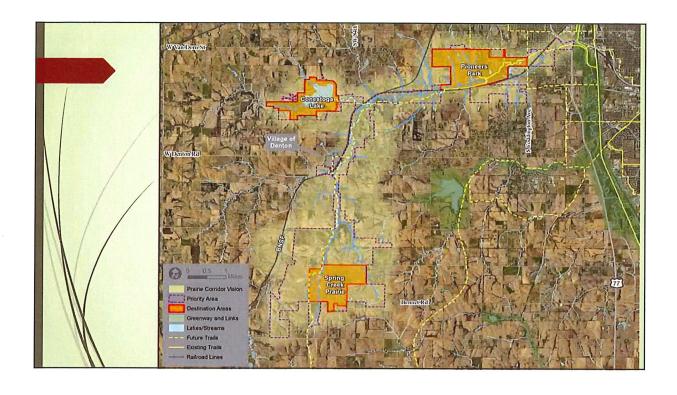

Nicole Fleck-Tooze, Special Project Administrator, Parks & Recreation, provided an overview of the project noting that the City of Lincoln's 2040 Comprehensive Plan looks closely at an interlinking system of greenways and trails and the interconnectivity of the Haines Branch Corridor (Exhibit A). She said this trail will be about 10 miles roundtrip. Three main pillars identified as part of the project include conservation and habitat, trail and economic opportunity and education outreach and research. Fleck-Tooze indicated that the funds from the County will assist with leveraging other revenue sources including the environmental trust grant.

### Prairie Corridor Trail

- Total of 3.2 miles complete
  - Rehabilitation of Pioneers Parks trail in 2014
  - Construction of new trail to west end of Pioneers Park in 2016
- Recreational Trails Program
   Grant application for southern
   end of trail, in Spring Creek
   Prairie Audubon Center
- Additional conceptual work done on about 1 mile of trail north of SCPAC
- Conceptual work beginning on trail near Denton and Conestoga Lake
- Continued coordination with Village of Denton