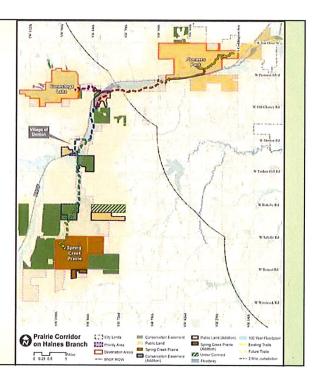

Nicole Fleck-Tooze, Special Project Administrator, Parks & Recreation, provided an overview of the project noting that the City of Lincoln's 2040 Comprehensive Plan looks closely at an interlinking system of greenways and trails and the interconnectivity of the Haines Branch Corridor (Exhibit A). She said this trail will be about 10 miles roundtrip. Three main pillars identified as part of the project include conservation and habitat, trail and economic opportunity and education outreach and research. Fleck-Tooze indicated that the funds from the County will assist with leveraging other revenue sources including the environmental trust grant.