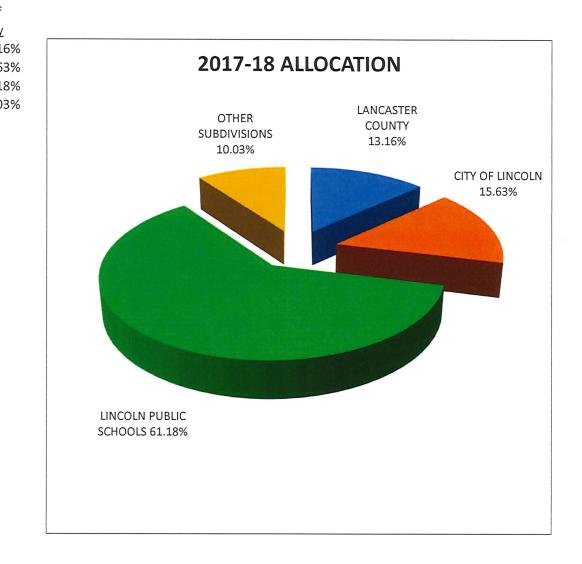

#### 2017-2018 TAX LEVY INFORMATION

TOTAL TAX LEVY = \$2.025103 PER \$100 OF VALUATION (CITY OF LINCOLN RESIDENT)

|             |                                   | % of        |
|-------------|-----------------------------------|-------------|
| <u>Levy</u> | Subdivision                       | <u>Levy</u> |
| 0.266576    | LANCASTER COUNTY                  | 13.16       |
| 0.316480    | CITY OF LINCOLN                   | 15.63       |
| 1.238934    | LINCOLN PUBLIC SCHOOLS            | 61.18       |
| 0.203113    | OTHER SUBDIVISIONS                | 10.03       |
|             |                                   | -           |
|             | OTUES 01155 11 // 01614           |             |
|             | OTHER SUBDIVISIONS                |             |
| 0.001409    | Agricultural Society              |             |
| 0.002789    | Lancaster Fairgrounds JPA         |             |
| 0.015000    | E.S.U. #18                        |             |
| 0.032066    | Lower Platte South NRD            |             |
| 0.017000    | <b>Public Building Commission</b> |             |
| 0.022217    | Railroad Transportation           |             |
|             | Safety District                   |             |
| 0.090700    | Southeast Community College       |             |
|             |                                   |             |