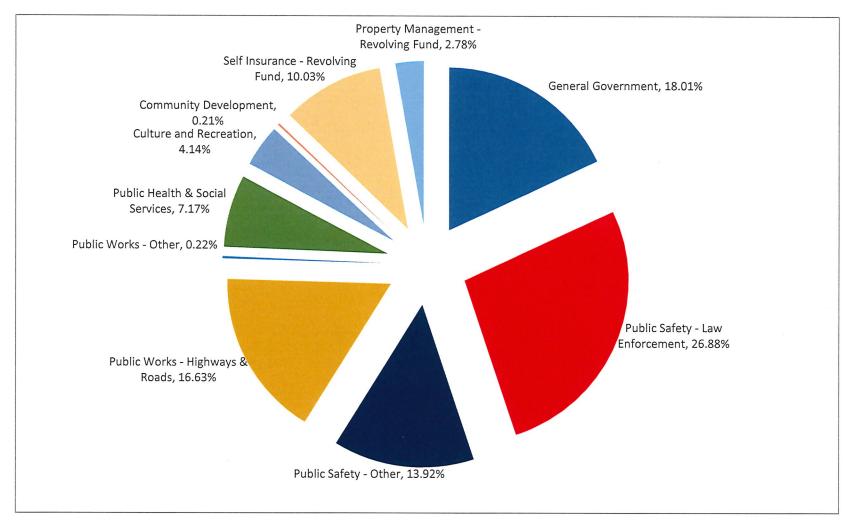

|
| 0.001409    | Agricultural Society              |             |
| 0.002789    | Lancaster Fairgrounds JPA         |             |
| 0.015000    | E.S.U. #18                        |             |
| 0.032066    | Lower Platte South NRD            |             |
| 0.017000    | <b>Public Building Commission</b> |             |
| 0.022217    | Railroad Transportation           |             |
|             | Safety District                   |             |
| 0.090700    | Southeast Community College       |             |
|             |                                   |             |

0.021932 Lancaster County Correctional Facility JPA



# 2018-19 PROJECTED REVENUES FOR LANCASTER COUNTY (PROPERTY TAX FUNDS ONLY)



# LANCASTER COUNTY BUDGETED DISBURSEMENTS BY FUNCTION (2018-19)



#### LANCASTER COUNTY SUMMARY OF EXPENDITURE REQUIREMENTS

|      |                                | ACTUAL             | ACTUAL         |                |                    |                 |                |
|------|--------------------------------|--------------------|----------------|----------------|--------------------|-----------------|----------------|
|      |                                | <b>OBLIGATIONS</b> | FY18 B         | UDGET          | <b>OBLIGATIONS</b> | FY19 B          | UDGET          |
| FUND |                                | <u>FY17</u>        | <u>ADOPTED</u> | <u>AMENDED</u> | <u>FY18</u>        | <b>PROPOSED</b> | <b>ADOPTED</b> |
| 11   | GENERAL                        | 106,909,236        | 114,095,965    | 114,095,965    | 109,921,401        | 115,739,9