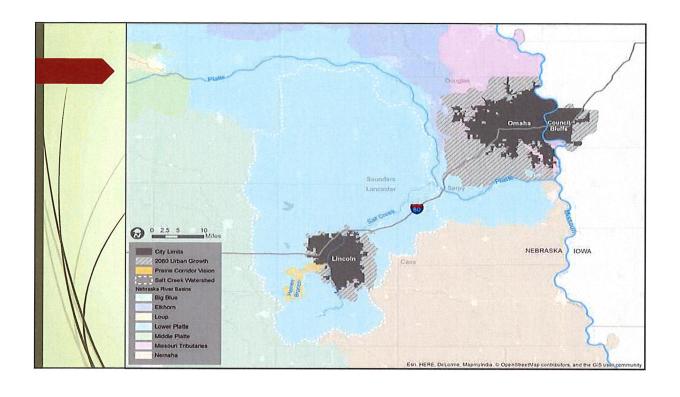

Nicole Fleck-Tooze, Special Project Administrator, Parks & Recreation, provided an overview of the project noting that the City of Lincoln's 2040 Comprehensive Plan looks closely at an interlinking system of greenways and trails and the interconnectivity of the Haines Branch Corridor (Exhibit A). She said this trail will be about 10 miles roundtrip. Three main pillars identified as part of the project include conservation and habitat, trail and economic opportunity and education outreach and research. Fleck-Tooze indicated that the funds from the County will assist with leveraging other revenue sources including the environmental trust grant.

### Prairie Corridor Trail

- Total of 3.2 miles complete
  - Rehabilitation of Pioneers Parks trail in 2014
  - Construction of new trail to west end of Pioneers Park in 2016
- Recreational Trails Program
   Grant application for southern
   end of trail, in Spring Creek
   Prairie Audubon Center
- Additional conceptual work done on about 1 mile of trail north of SCPAC
- Conceptual work beginning on trail near Denton and Conestoga Lake
- Continued coordination with Village of Denton