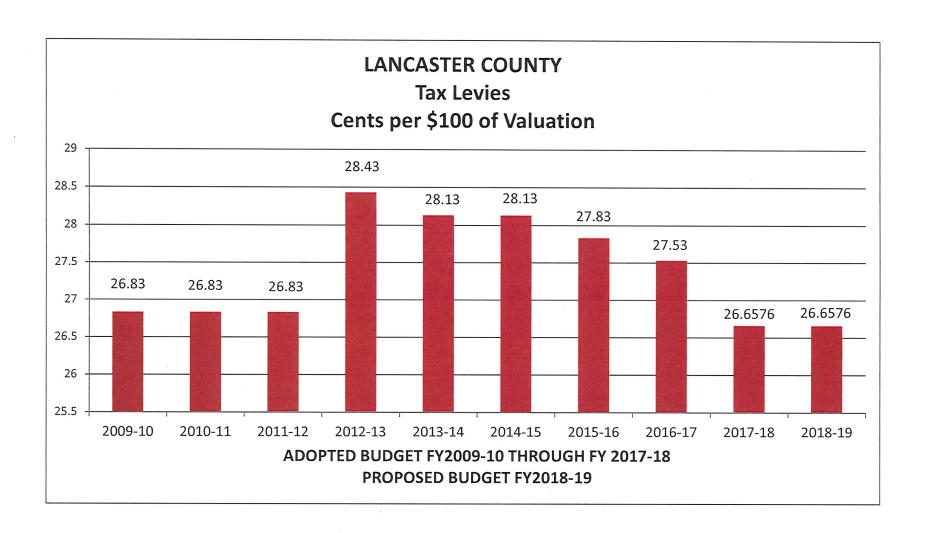

# LANCASTER COUNTY, NEBRASKA Budget Narrative for FY2018-19

The Lancaster County Board's proposed budget was completed using the property tax rate of 26.6576 cents along with a projection of a 4.3% increase in valuation. The actual valuation increase was 4.87% and was known prior to the publication of the notice of budget hearing. The notice of budget hearing included the additional \$386,275 generated by the actual valuation increase. The additional revenue will be transferred to the Bridge & Special Road Fund to be used for bridge projects.