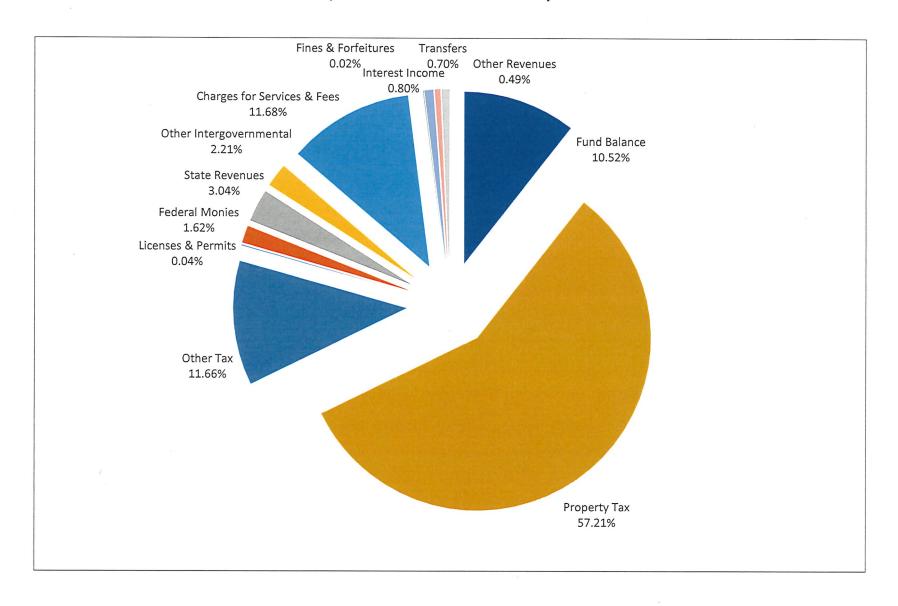

|
|             | OTHER SUBDIVISIONS                |             |
| 0.001409    | Agricultural Society              |             |
| 0.002789    | Lancaster Fairgrounds JPA         |             |
| 0.015000    | E.S.U. #18                        |             |
| 0.032066    | Lower Platte South NRD            |             |
| 0.017000    | <b>Public Building Commission</b> |             |
| 0.022217    | Railroad Transportation           |             |
|             | Safety District                   |             |
| 0.090700    | Southeast Community College       |             |
|             |                                   |             |

0.021932 Lancaster County Correctional Facility JPA



# 2018-19 PROJECTED REVENUES FOR LANCASTER COUNTY (PROPERTY TAX FUNDS ONLY)



# LANCASTER COUNTY BUDGETED DISBURSEMENTS BY FUNCTION (2018-19)



#### LANCASTER COUNTY SUMMARY OF EXPENDITURE REQUIREMENTS

|      |                                | ACTUAL             | ACTUAL         |                |                    |                 |                |
|------|--------------------------------|--------------------|----------------|----------------|--------------------|-----------------|----------------|
|      |                                | <b>OBLIGATIONS</b> | FY18 B         | UDGET          | <b>OBLIGATIONS</b> | FY19 B          | UDGET          |
| FUND |                                | <u>FY17</u>        | <u>ADOPTED</u> | <u>AMENDED</u> | <u>FY18</u>        | <b>PROPOSED</b> | <b>ADOPTED</b> |
| 11   | GENERAL                        | 106,909,236