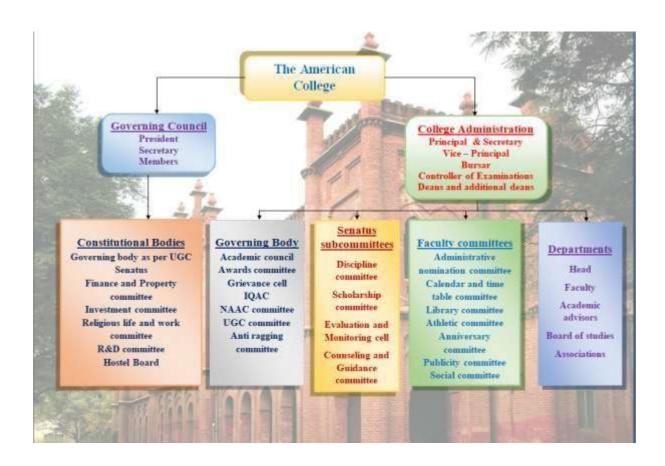

#### 5. Governance

| Governing Body                                                                              |                                                                                                                                                                                                                                                                                                                                                                                                                  |
|---------------------------------------------------------------------------------------------|------------------------------------------------------------------------------------------------------------------------------------------------------------------------------------------------------------------------------------------------------------------------------------------------------------------------------------------------------------------------------------------------------------------|
|                                                                                             | The Governing Council The college is governed by the Governing Council of American College headed by the Bishop - Church of South India (Madurai – Ramnad Diocese). The members of the council include the Principal & Secretary, Vice Principal, Bursar, nominees from university and various organizations along with two elected members from the faculty fraternity.                                         |
| Academic Advisory Body                                                                      |                                                                                                                                                                                                                                                                                                                                                                                                                  |
|                                                                                             | Deans are the executive officers who are entrusted with various tasks proposed by the Principal & Secretary and Senatus body. They help the administration on executing well-defined actions as required, thus the power of decentralization is realized.                                                                                                                                                        |
| Frequency of the Board Meeting and Academic Advisory Body                                   | Minimum 7 meetings per Semester                                                                                                                                                                                                                                                                                                                                                                                  |
| Organizational Chart and Processes                                                          | Enclosed                                                                                                                                                                                                                                                                                                                                                                                                         |
| Nature and Extent of involvement of Faculty and students in Academic affairs / improvements | Committees constitute a set of faculty and students who help the management in the effective functioning of the college. These committees are Administration, Nomination, Calendar and Time Table, Library, Athletic, Student Services, Magazine, Audio-visual, Anniversary, Publicity and Social Committee.                                                                                                     |
| Board of Studies and Academic council                                                       | The reconstituted academic council of the College consisting of the Principal, Vice principal. Bursar, Heads of Departments, Dean for Academic Policies & Administration, Student Representatives, Experts from various fields, three University nominees and a faculty nominee, takes care of all academic activities including framing of curriculum, examinations, methods of evaluation and related matters. |
| Senatus                                                                                     | All academic discourses and practices of the Institution are validated by this body consisting of Officers of the College, Deans, Heads of Departments and Director/Coordinator of various centers.                                                                                                                                                                                                              |

# THE GOVERNING COUNCIL

Rt. Rev. Dr. M. Joseph
President Bishop, Madurai – Ramnad Diocese

Dr. M. Davamani Christober,
2 Secretary Principal

# **Members of the Governing Council**

| 3  | Vice – Principal            | Dr. G. C. Abraham                                                                                                                                                                                                |
|----|-----------------------------|------------------------------------------------------------------------------------------------------------------------------------------------------------------------------------------------------------------|
| 4  | Bursar                      | Dr. C. Dorothy Sheela                                                                                                                                                                                            |
| 5  | Synod Nominee               | Mrs. Leela Manohari Joseph "Rev. Grub"s Garden", No.5, Bhulabai Desai Road, Chokkikulam, Madurai-625002.                                                                                                         |
| 6  | AIACHE Nominee (I)          | Dr. C. Jothi Sophia Principal C.S.I. Jayaraj Annapackiam College of Nursing Pasumalai, Madurai – 625004.                                                                                                         |
| 7  | AIACHE Nominee (II)         | Dr. V. M. Spurgeon<br>St. Christopher College of Education,<br>63, EVK Sampath Road, Veperry, Chennai-7.                                                                                                         |
| 8  | CSI DM &R Nominee           | Rev. D. Jeyasingh Prince Prabakaran<br>Presbyter, Diocese of Madurai & Ramnad                                                                                                                                    |
| 9  | College Elected Member (I)  | Dr. David Jebaraj<br>Assistant Professor, Dept. of Physics                                                                                                                                                       |
| 10 | College Elected Member (II) | Mr. K. Ravi,<br>Assistant Professor, Dept. of Englsih                                                                                                                                                            |
| 11 | Co-opted Member (I)         | Dr. G. Christopher Jaisunder<br>Scientist "F", Govt. of India,<br>Ministry of Electronics & Information Technology,<br>National Informatics Centre,<br>A-Block, CGO Complex, Lodhi Road,<br>New Delhi – 110 003. |
| 12 | Co-opted Member (II)        | Mr. C. Fernandas Rathinaraja<br>General Secretary<br>C.S.I. SYNOD, Chennai.                                                                                                                                      |
| 13 | Co-opted Member (III)       | Dr.A.Wilson Aruni<br>Pro Vice Chancellor<br>Sathyabama University, Chennai.                                                                                                                                      |

## **ACADEMIC ADVISORY BODY**

# **ORGANIZATIONAL CHART**

Dr. M. Davamani Christober M.Sc., M.Phil, Ph.D (Interdisciplinary), Ph.D (Maths) Principal & Secretary