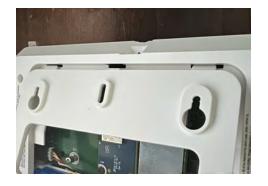

Replace the back cover, top tabs first.

Ensure the white SRF antenna is routed out the hole in the backplate. Press down on the bottom and tighten the retaining screw.

Plug the power supply back in and press and hold the power button for 3 sec to power on.