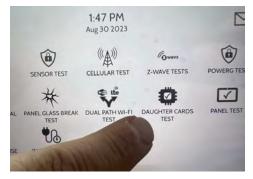

## **TESTING THE CARD**

Swipe down and touch "Settings" then "Advanced Settings". Enter your code and touch "System Tests".

Touch "Daughter Cards Test".

Run the "SRF" test. Allow up to 2 min for the panel to successfully test the radio in the new IQ Card. If test fails, reboot the panel and try again.