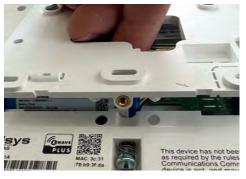

## **INSTALLING THE CARD**

From the bottom of the panel, find the retaining screw, loosen completely.

Once the screw has been loosened, pull the backplate away from the panel to remove.

Locate "SLOT 3" which is designated as the slot for SRF daughter cards.

Match the pins on the bottom of the IQ Card to the terminal on the IQ Panel.

Push the IQ Card firmly into place.

Install and tighten the provided locking screw to secure the IQ Card into place. Ensure the antenna remains connected and does not interfere with the battery.