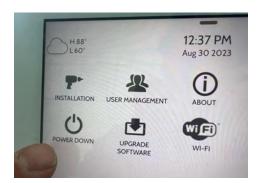

## **BEFORE YOU BEGIN**

Swipe down and touch "Settings" then "Advanced Settings". Enter your code and touch "POWER DOWN".

Once the IQ Panel has completely powered down, unplug or disconnect the power by removing the barrel jack connector inside the panel or by unplugging the power supply. NOTE: it is NOT required to disconnect the battery.