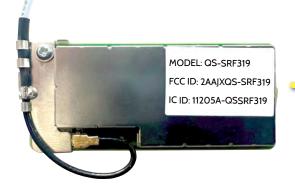

The IQ Card-319 can be installed in to "Slot 3" of your IQ Panel 4, IQ4 Hub or IQ4 NS to enable support of approved S-Line & legacy 319.5 MHz SRF sensors.

Product Name: IQ Card-319 Part Number: QC001-840