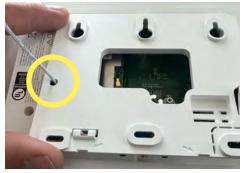

## **INSTALLING THE CARD**

From the bottom of the panel, find the retaining screw, loosen completely.

Once the screw has been loosened, pull the backplate away from the panel to remove.

Locate "SLOT 3" which is designated as the slot for SRF daughter cards.

Match the pins on the bottom of the IQ Card to the terminal on the IQ Panel.

Push the IQ Card firmly into place.

Install and tighten the provided locking screw to secure the IQ Card into place. Ensure the antenna remains connected and does not interfere with the battery.