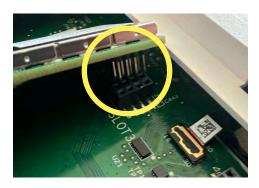

## **INSTALLING THE CARD**

From the bottom of the panel, find the retaining screw, loosen completely.

Once the screw has been loosened, pull the backplate away from the panel to remove.

Locate "SLOT 3" which is designated as the slot for SRF daughter cards.

Match the pins on the bottom of the IQ Card to the terminal on the IQ Panel.

Push the IQ Card firmly into place.

Install and tighten the provided locking screw to secure the IQ Card into place. Ensure the antenna remains connected and does not interfere with the battery.