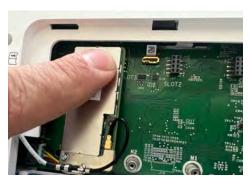

## **INSTALLING THE CARD**

From the bottom of the panel, find the retaining screw, loosen completely.

Once the screw has been loosened, pull the backplate away from the panel to remove.

Locate "SLOT 3" which is designated as the slot for SRF daughter cards.

Match the pins on the bottom of the IQ Card to the terminal on the IQ Panel.

Push the IQ Card firmly into place.

Install and tighten the provided locking screw to secure the IQ Card into place. Ensure the antenna remains connected and does not interfere with the battery.