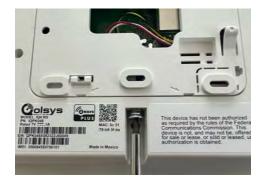

## **INSTALLING THE CARD**

From the bottom of the panel, find the retaining screw, loosen completely.

Once the screw has been loosened, pull the backplate away from the panel to remove.

Locate "SLOT 3" which is designated as the slot for SRF daughter cards.