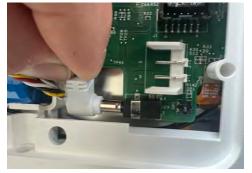

Replace the back cover, top tabs first.

Ensure the white SRF antenna is routed out the hole in the backplate. Press down on the bottom and tighten the retaining screw.

Plug the power supply back in and press and hold the power button for 3 sec to power on.