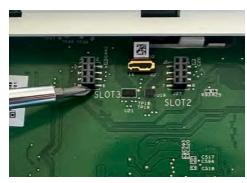

## **INSTALLING THE CARD**

From the bottom of the panel, find the retaining screw, loosen completely.

Once the screw has been loosened, pull the backplate away from the panel to remove.

Locate "SLOT 3" which is designated as the slot for SRF daughter cards.

Match the pins on the bottom of the IQ Card to the terminal on the IQ Panel.

Push the IQ Card firmly into place.

Install and tighten the provided locking screw to secure the IQ Card into place. Ensure the antenna remains connected and does not interfere with the battery.