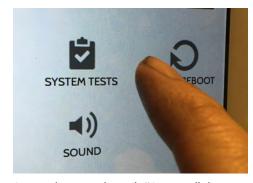

## **TESTING THE CARD**

Swipe down and touch "Settings" then "Advanced Settings". Enter your code and touch "System Tests".

Touch "Daughter Cards Test".

Run the "SRF" test. Allow up to 2 min for the panel to successfully test the radio in the new IQ Card. If test fails, reboot the panel and try again.