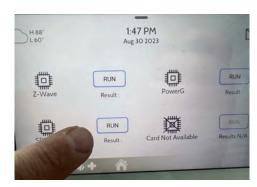

## **TESTING THE CARD**

Swipe down and touch "Settings" then "Advanced Settings". Enter your code and touch "System Tests".

Touch "Daughter Cards Test".

Run the "SRF" test. Allow up to 2 min for the panel to successfully test the radio in the new IQ Card. If test fails, reboot the panel and try again.