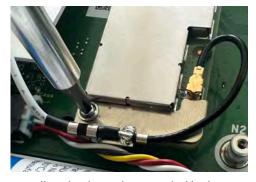

Match the pins on the bottom of the IQ Card to the terminal on the IQ Panel.

Push the IQ Card firmly into place.

Install and tighten the provided locking screw to secure the IQ Card into place. Ensure the antenna remains connected and does not interfere with the battery.

Replace the back cover, top tabs first.

Ensure the white SRF antenna is routed out the hole in the backplate. Press down on the bottom and tighten the retaining screw.

Plug the power supply back in and press and hold the power button for 3 sec to power on.