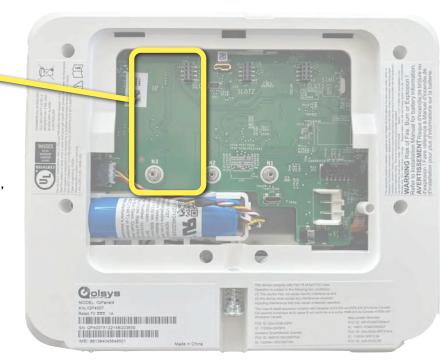

## **INSTALLING THE CARD**

From the bottom of the panel, find the retaining screw, loosen completely.

Once the screw has been loosened, pull the backplate away from the panel to remove.

Locate "SLOT 3" which is designated as the slot for SRF daughter cards.

Match the pins on the bottom of the IQ Card to the terminal on the IQ Panel.

Push the IQ Card firmly into place.

Install and tighten the provided locking screw to secure the IQ Card into place. Ensure the antenna remains connected and does not interfere with the battery.