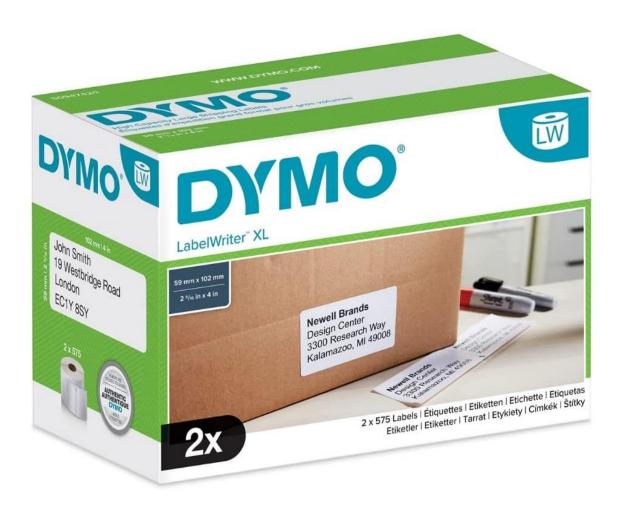

# Dymo S0947420 LabelWriter 4XL, 5XL High Capacity Large Shipping Labels, 102mm x 59 mm, 2 Rolls of 575 - Black Print on White

#### Description

Quickly create oversized shipping labels directly from your DYMO LabelWriter® label printer with DYMO LW Large Shipping Labels. These bigger shipping labels print up to 6-line addresses. Using a direct thermal printing process, you avoid the hassle of expensive ink or toner. Packaged in rolls, you can print one thermal shipping label or hundreds with ease—no more messy sheets, waste or sheet label jams. You receive one roll of white DYMO LW Large Shipping Labels with 300 individual labels. Label measure 2-5/16" by 4" each. For use with DYMO LabelWriter 5XL, 550, 550 Turbo, 4XL, 450, Wireless, 450 Duo, 450 Turbo, 450 Twin Turbo, and Desktop Mailing Solution. Features

#### **Specifications**

- Item #30256
- Dimensions:2.7" x 3.45" x 5.3"
- Color:Black Text on White Label
- Size:2-5/16" x 4"- 59mm x 102mm
- Label Compatibility:LabelWriter
- Roll Count:300 count