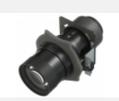

# PK-F30LA1

Lens adaptor

### Designed as an additional adapter for use with Sony projector

Before you attach the lens adapter make sure you first confirm that it is usable with your projector by reading the operating instructions supplied with the projector. These instructions will also provide the information you need for attaching the lens adapter.

Please note that attaching the lens adapter and lens may cause fire or injury and you should request that a qualified Sony representative attaches them.

Lenses can be scratched easily so when handling them always place them gently on a stable, level surface in a horizontal position and avoid touching the lens surface.