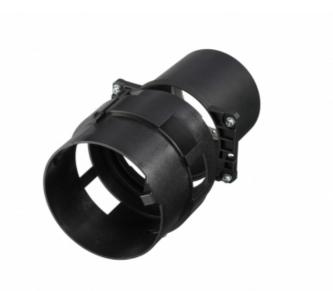

# PK-F30LA1

Lens adaptor

### Designed as an additional adapter for use with Sony projector

Before you attach the lens adapter make sure you first confirm that it is usable with your projector by reading the operating instructions supplied with the projector. These instructions will also provide the information you need for attaching the lens adapter.

Please note that attaching the lens adapter and lens may cause fire or injury and you should request that a qualified Sony representative attaches them.

Lenses can be scratched easily so when handling them always place them gently on a stable, level surface in a horizontal position and avoid touching the lens surface.