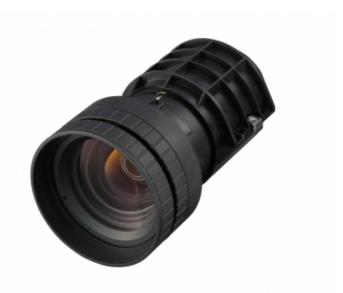

# VPLL-ZM42

Projection Lens for the VPL-F Series

### Overview

Standard focus zoom lens

#### • Throw ratio

1.83:1 to 2.32:1 (WUXGA model) 1.87:1 to 2.30:1 (XGA model)

## **Technical Specifications**

| Specifications                                       |                                                                                                                                                                            |
|------------------------------------------------------|----------------------------------------------------------------------------------------------------------------------------------------------------------------------------|
| Throw ratio                                          | 1.83:1 to 2.32:1 (WUXGA model)<br>1.87:1 to 2.30:1 (XGA model)                                                                                                             |
| Zoom / Focus                                         | Manual / Manual                                                                                                                                                            |
| Lens shift                                           | Vertical: Upward 59% to Downward 59% Horizontal: Right 31% to Left 31% (WUXGA model)<br>Vertical: Upward 50% to Downward 50% Horizontal: Right 32% to Left 32% (XGA model) |
| Aperture                                             | f/1.74 to 2.28                                                                                                                                                             |
| Screen size                                          | 40" to 300"                                                                                                                                                                |
| Dimensions                                           | W 88 x H 88 x D 159 mm (W 3 15/32 x H 3 15/32 x D 6 1/4 in)                                                                                                                |
| Mass                                                 | 0.65 kg / 1 lb                                                                                                                                                             |
| <ul> <li>Required projection lens adapter</li> </ul> | PK-F500LA2                                                                                                                                                                 |