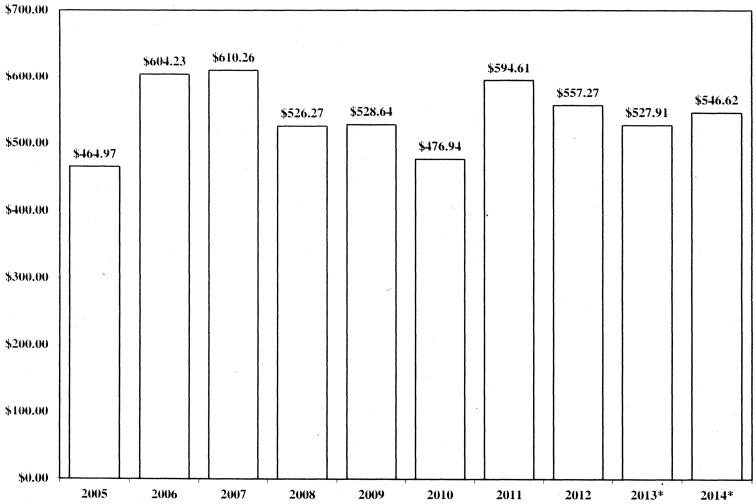

EBTEDNESS**

(Fiscal Year Ending, December 31, 2013)

Five-year average full valuation

\$46,323,047,896

Debt Limit- 7% of average full valuation

\$3,242,613,353

**Outstanding Indebtedness:** 

 Bonds - General & Enterprise
 \$412,285,000

 Bonds - Sewer
 74,295,528

 Bond Guaranty - ECMCC\*
 90,085,000

 Revenue Anticipation Notes
 109,440,000

 Total Indebtedness
 \$686,105,528

**Less Exclusions:** 

 Sewer Exclusion
 \$74,295,528

 Revenue Anticipation Note
 109,440,000

 Total Exclusions
 \$183,735,528

Total Net Indebtedness
Net Debt Contracting Margin

\$502,370,000

\$2,740,243,353

Percentage of Debt Contracting Power Exhausted

15.49%

Source: Erie County Comptroller's Office

<sup>\*</sup> Erie County Medical Center Corporation

# **Net Bonded Debt Per Capita**

2005 - 2014



\*Estimated

Source: Erie County Comprehensive Annual Financial Report and Official Statements

# **Net Bonded Debt Per Equalized Full Valuation**

2005 - 2014



\* Estimated

Source: Erie County Comprehensive Annual Financial Report and Official Statements



# 2014 Budget Resolutions

RESOLVED, that the following are specifically made a part of the official budget and capital program for 2014:

- 1. RESOLVED, that County officials and employees shall be reimbursed for the use of privately owned automobiles in the performance of county business. The rate per mile for those employees covered by collective bargaining agreements shall be adjusted pursuant to provisions of these agreements and will be extended to all county employees upon notification of the Comptroller by the County Execu