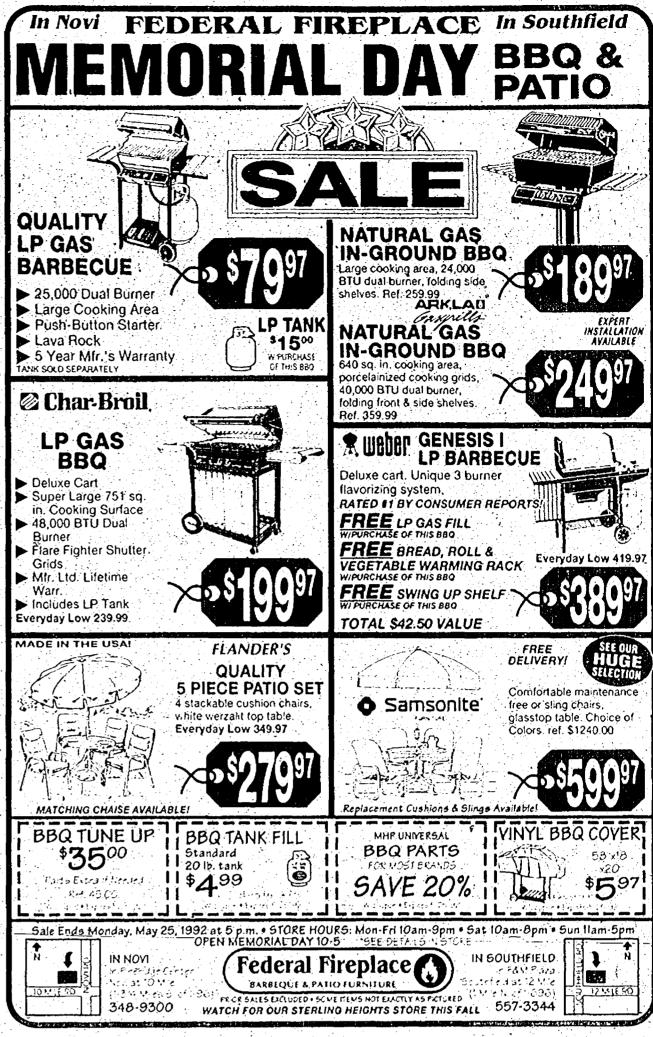

allow them to prey on animals as large as adult muskrats. Muskrat cannot escape into the water to avoid the pursuit of a mink, because the semi-webbed feet of mink allow it to swim proficiently. Mink often capture fish under water by swimming after them.

A mink's rich brown color may vary to black and to one of 12 other color variations recognized. The brown of a typical wild animal provides a sharp contrast to the white under the chin that is characteristic. of mink. Fortunately I did not experience its musky order, which according to some, puts a skunk's ordor to shame. It is fortunate that there are some seldom seen animals still around where habitats are adequate for their survival.

Tim Nowicki is a naturalist at Independence Oaks County Park in Oakland County. He lives in Livonia.



Fund-raiser features wine, food, Bonds

"La Fete au Jardin," a garden party fund-raiser for St. Vincent and Sarah Fisher Center, Farming- Merchant of Vino are honorary ton Hills, is scheduled 2.6 p.m. Sunday, June 6, on center grounds. 27400 W. 12 Mile, near Inkster Road. - · · ·

The event features gourmet food bonds. from 53 metro area restaurants, as

well as 100 different wines. Eddie and Juliette Jonna of The chairpeople for the event. They are assisted by WKQI-FM radio personality Dick Purtan, his wife, Gail, and WXYZ-TV news anchor Bill

Noted area jazz flutist Alexander 626-7527, Ext. 224.

Zonjic will perform.

Event proceeds go to the center programs for child victims of abuse. and neglect and single mothers and their families.

Event tickets are \$80. Tickets are available by