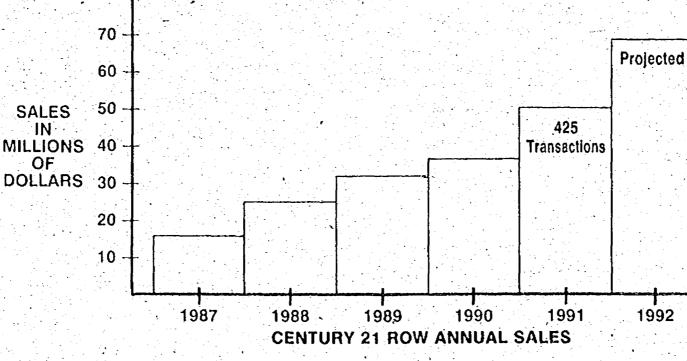

$150,000



# NOVI

TRULY a family home is this 5 bedroom cape cod. family room with freplace, central air, huge kitchen lots of storage basement and 2 car garage \$149,900



EXCEPTIONALLY SHARP and newly decorated is this 3 bedroom ranch, many updated featu central air, basement and 2 car garage \$85,900



LIVONIA

GREAT FAMILY HOVE. 2,400 square foot \$ bed. room colonial, 1st foor laundry, dining room, family room with freplace, 212 baths, finished basement and 2 car attached garage--\$149,000



LIVONIA

A RAVINE LOT is the setting for this sharp 4 bed room colorial, central air, dibing room, family room with Freplace, den, fist floor laundry, 215 baths, finished basement and 2 car attached garage\$199,900

# **Century 21 Row's Tremendous Growth Reflects Our Customer Satisfaction**



# **Call Us For A Free Market Analysis And All Your Buying Needs.**

We also offer FREE Buyer Pre-Qualification





REMODELED KITCHEN and En spea basement with bar highlight this 3 bedrogen rarchi with central are The baths lovely yard and Acar garage \$97,500



Each office is independently. Owned and Operated.



SPACIOUS 2,000 square loot ranch. 212 baths, 181 foor laundry, dring room, family room with freplace plush carpoing reasonent and 2 car al-\$132,500 tacked garage



CENTURION

Award Winning

Office.

VERY LOVELY 4 bedroom colonial, treed tot, central ar, 25 baths, 1st foor laundry, family room with freplace, basement torraced deck and 2 car at-. lached gårage \$184,900



MANY. MANY UPDATED teatures is this sharp 3 bedroom ranch with family room and fireplace, 215 baths, fin