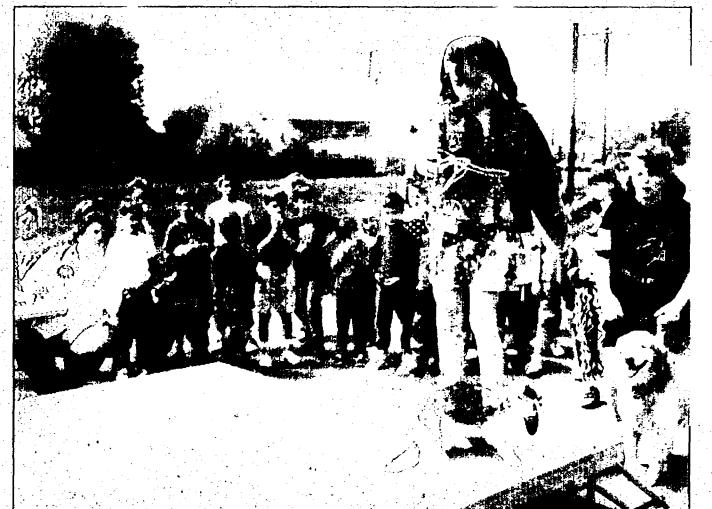

## Pupils put their pets on parade

he biggest animal in last week's Pet Parade at Hayes Elementary School was a Great Dane. The smallest

was a snail. In between, there were cats, turtles, guinea pigs, snakes and even a chicken and rooster. Some of the "pets" were even stuffed, as in teddy bears and other stuffed toys.

About 150 pets were carried onto center stage by their young owners and displayed for all to see and admire.

"The kids had an opportunity to show pride in their pets," said Betsy Conway, who, along with Kathy Hof-

meister, organized the parade. "They shared all the different kinds of animals that can be pets." Cats were perhaps the most antsy

pets at the parade. "There were a couple that didn't

like being there," Conway said. "They were noisy, hissing, scratching:"

Located in Westland, Hayes Elementary is part of Livonia Public Schools.

Gal's best friend: Third-grader Jessica Gurski shows off her best friend, "Oliver," a terrier.

Being Judged: Second-grader Lindsay Broadbrent and bunnie "Pebbles" are on the reviewing stand, under the watchful eye of judges and classmates.