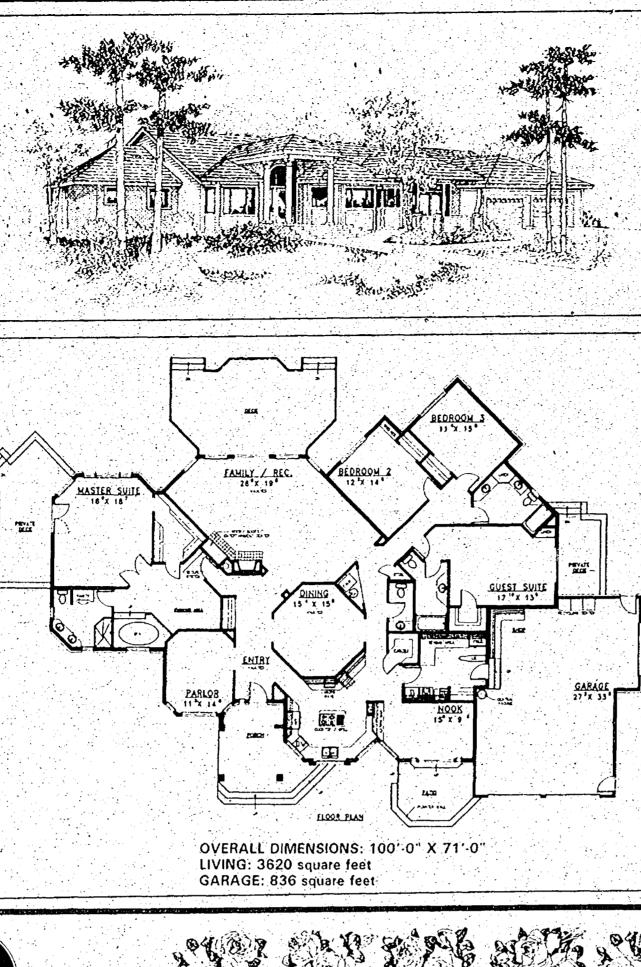

d with cooktop and grill, an eating bar with an extra sink, builtin ovens, microwave and dishwasher, and a step in pantry. The eating nook has a high ceiling and is brightened by sliding glass doors that open onto a landscaped dining patio. The adjacent utility room includes a sewing area, pull-down ironing board, and a space for a freezer. It can also be enetered from the garage.

The master suite includes an exercise area, controls for a security system, raised spa tub, oversized shower, twin basins, and a walkthrough closet. French doors separate the vaulted sleeping/sitting area from the bathroom and another set opens on the private deck.

For a study plan of the Bristol (332.030), send \$7.50 to Landmark Designs, P.O. Box 2307. Eugene, Ore. 97402, including the plan name and number.









Thursday, May 21, 1992 O&E

\*5G

MARKET PLACE FLF 738 Household Pets 730 Sporting Goods 723 Jawelry 710 Misc. For Sale 715 Computers 708 Household Goods 708 Household Goods 708 Household Goods Exercise Equipment AXC Dechahunds or Rolfneders This Classification LADIES 14kt Gold band w/7 emer-ald cut diamonds, 63 ct. Appraised, \$1,695, sell \$1,450/best. 549-8349 **Oakland County** Sales & Service **Oakland County** Horre raised pupples Champion stud service Bop Abrecht 313-471-7191 **Oakland County Oakland County** Continued from BASKETBALL Backboard & Poe. \$50, Saleboard & equipment, \$500 Please call 624-6154 SOFA, crewel multi color, beautiful \$500. Coffee & famp tables. Little Tyke playhouse \$90. Complete swing sat \$20. 683-5554 USED storage cabinets & counter TURBO XT, 20