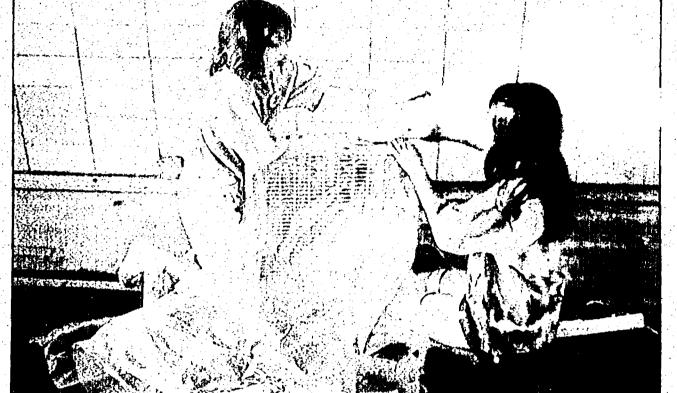

Lost in Marsville: Dani Mulka holds a corner of the plastic up so that it can be taped from the inside by her co-workers, who called themselves the Extra Terrestrial Earthlings. Kids shouldn't try this on their own.

Blowing in the air: Dani Mulka (left) and Heather Earnley tape the fan to the plastic so that air can be blown in and the Mars home erected.