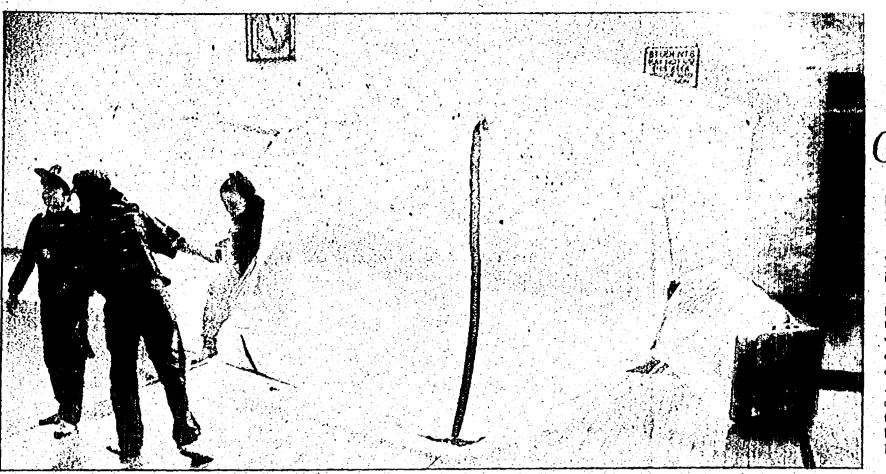

Success: Webster students exit one of the first Marsville homes to go up in the Bentley Center gym. It was built by a group of sixth-graders called the Unfrozen Cavement Lawyers in Space.

### Class becomes 'Marsville

he Bentley Center gym another.

after sixth-graders from Webster School turned the gym into a city in space.

After learning about space, planets and the solar system in the classroom, the students' goal was to take their knowledge out of the classroom and build a city called "Marsville.".

The students built the city out of rolls of Visqueen and ducttape. Air blown from house fans blew up the plastic domes into Martian homes.

Ten teams erected 10 different shapes. The shapes were then linked together so that students could move from one "home" to

nasium looked like a "They got all 10 up," said Bev-Martian city Wednesday erly Brown, a Webster teacher who supervised the project along with fellow teacher Linda Minsterman.

> They learned that if you work as a team you can do almost any job, that teamwork is important."