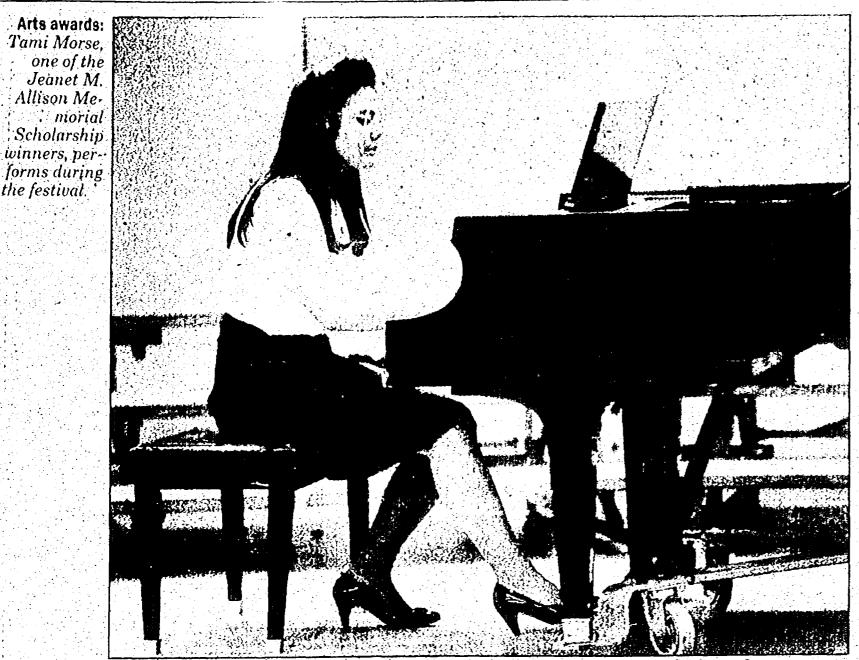

### **Recital winners**

inners of the first annual Schoolcraft College Honors Recital Competition for voice, strings and classical guitar recently

performed in the recital hall on campus. Students who performed included Dara Mazian and Renee Carriere. As part of their prizes, these students also will perform in a master class conducted by Eugene Bossart, artist-in-residence at Schoolcraft. Donald Morelock, director of the piano department at Schoolcraft, judged the contest along with Julin Broxholm of Ann Arbor.