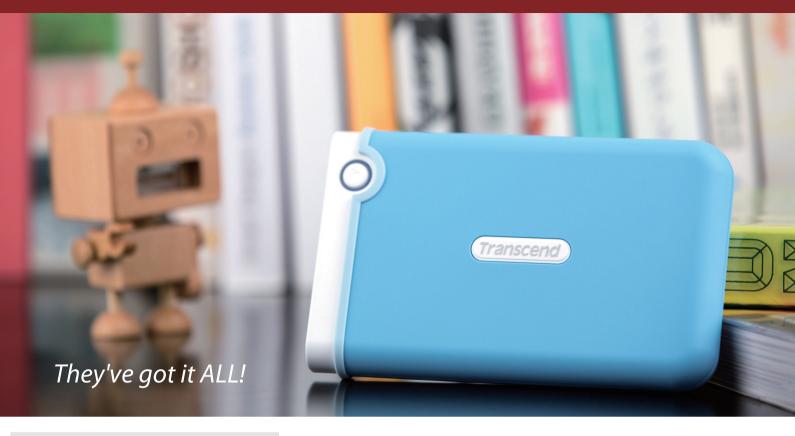

### External Hard Drives | Portable Storage for PC

The StoreJet portable external hard drives combine a lustrous gloss finish, up to a full terabyte of storage capacity, and are available in both SuperSpeed USB 3.0 and USB 2.0 versions. Although slender and lightweight in design, these drives offer robust durability, with thorough defense against data loss resulting from accidental shock or collision.

One Touch Auto-Backup Button (StoreJet® 25H/25M/25A)

Spacious storage capacity
Up to 3TB

- Advanced three-stage shock protection system (StoreJet® 25M & StoreJet® 25H)
- Sleek, mirror-like exterior enhances tactile and visual appeal (StoreJet® 25A & StoreJet® 25D)
- Quick Reconnect Button re-enables safely removed USB hard drive without unplug and reinsert
- Offers free download of Transcend Elite & RecoveRx
- Three-year limited warranty