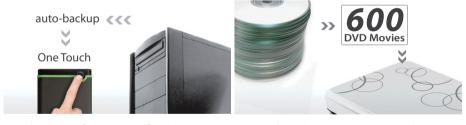

One Touch Auto-Backup Button (StoreJet® 25H/25M/25A)

Spacious storage capacity
Up to 3TB

- Advanced three-stage shock protection system (StoreJet® 25M & StoreJet® 25H)
- Sleek, mirror-like exterior enhances tactile and visual appeal (StoreJet® 25A & StoreJet® 25D)
- Quick Reconnect Button re-enables safely removed USB hard drive without unplug and reinsert
- Offers free download of Transcend Elite & RecoveRx
- Three-year limited warranty