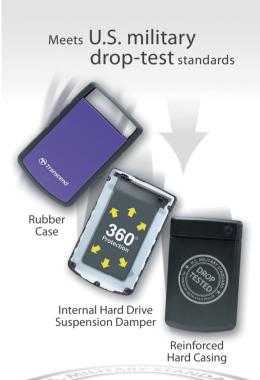

One Touch Auto-Backup Button (StoreJet® 25H/25M/25A)

Spacious storage capacity
Up to 3TB

- Advanced three-stage shock protection system (StoreJet® 25M & StoreJet® 25H)
- Sleek, mirror-like exterior enhances tactile and visual appeal (StoreJet® 25A & StoreJet® 25D)
- Quick Reconnect Button re-enables safely removed USB hard drive without unplug and reinsert
- Offers free download of Transcend Elite & RecoveRx
- Three-year limited warranty