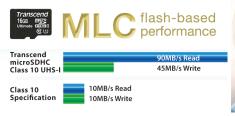

#### MLC flash-based performance & reliability (Ultimate series)

Full HD recording capability

- Extra-large capacity up to 32GB for storing high resolution movies and pictures
- Built-in Error Correction Code (ECC) to automatically detect and fix transfer errors
- Exceptional reliability and long-life data retention
- Supports Content Protection for Recordable Media (CPRM)
- Limited Lifetime Warranty
- \* Some phone models may not support 64GB microSDXC memory cards

### microSDHC10 UHS-I Ultimate 8GB~16GB

Up to: 90MB/s, 600x - MLC Flash inside -