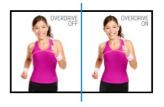

#### OVERDRIVE ON / OFF

When very fast graphics are displayed your monitor can sometimes get blurry. Turning on the OverDrive feature will eliminate that.