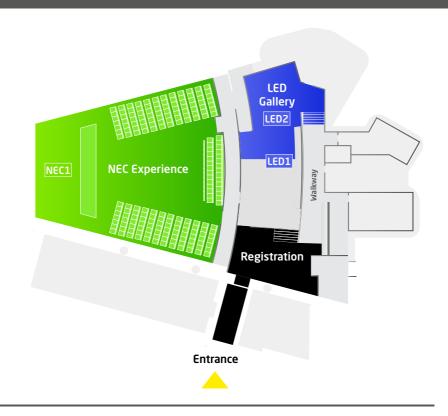

| LED Gallery         | PAGE | 6  |
|---------------------|------|----|
| ccb dallery         | IAUL | U  |
| NEC Experience      | PAGE | 8  |
| Corporate           | PAGE | 10 |
| Transport           | PAGE | 15 |
| Broadcast and Media | PAGE | 19 |
| Retail              | PAGE | 21 |
| Education           | PAGE | 25 |
| Command and Control | PAGE | 28 |
|                     |      |    |

# **LED Gallery**

A broad offering of indoor and outdoor solutions in a range of pixel sizes has opened a breadth of applications now achievable using LED technology. Experience the evolution of fine pitch LED in the Corporate and Transport zones with new high resolutions making it a credible solution for prestigious indoor installations.

# **NEC Experience**

'The NEC Experience' welcomes visitors to the event, setting the scene on NEC's unique market leading position, showcasing NEC's extensive technology in one unforgettable visual experience. Laser Projection, Video Wall modules, High Bright and Ultra High Definition Large Format Displays all combine to deliver 'The NEC Experience' in a demonstration of edge blending, warping and 3D mapping techniques.