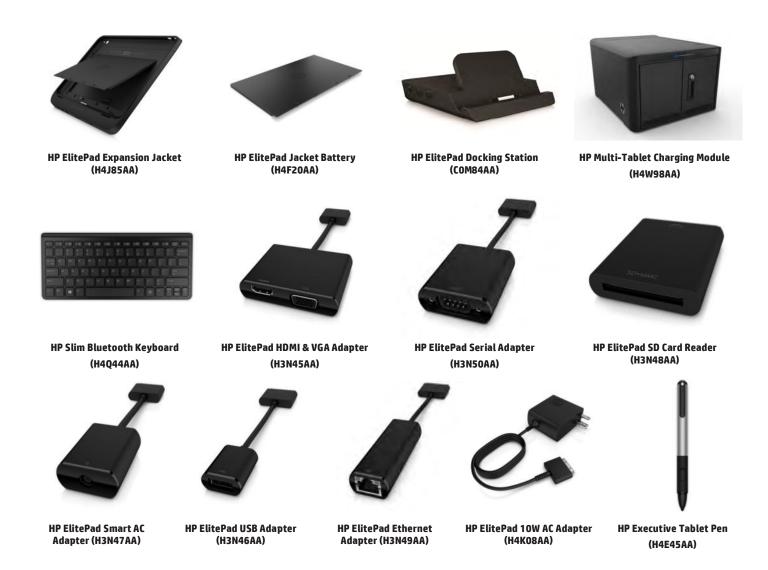

#### More than a case. It's built-in intelligence.

Get the connectivity you need and get more done on the go. Expand connectivity with the HP ElitePad Expansion Jacket, which delivers USB and HDMI ports and an integrated micro SD reader. The HP ElitePad Productivity Jacket<sup>2</sup> boosts productivity with a keyboard, connectivity ports, SD card reader, and an adjustable stand.

#### Power up. Carry on.

The HP ElitePad Jacket Battery slides into the HP ElitePad Expansion Jacket to instantly extend the battery life of your HP ElitePad. Use the HP Multi-Tablet Charging Module to store, secure, and charge up to 10 HP ElitePads at a time.

### Dock up. Get down to business.

Charge your HP ElitePad back at the desk. Or set up your tablet as a secondary screen and be a multitasking marvel. Be more productive with 4 USB ports that deliver easy connectivity to the peripherals you use most. Or use the docking station's HDMI and VGA ports to project the HP ElitePad to an external display.

#### We have an adapter for that.

Connect easily to a range of devices, including Ethernet, video, notebook Smart AC adapter, and more with the HP ElitePad Adapter family. Simply connect one end of the adapter to the HP ElitePad, and connect the other end to your device, Ethernet connection, or power cable. Then pack and go when you're ready to disconnect.

## Touch. Write. Use it your way.

Pick up the HP Executive Tablet Pen and write messages and notes in your own handwriting directly on screen. Then save them—or convert to typed text to use in other applications. Use the HP Slim Bluetooth Keyboard to create a quick desktop setup.

#### Sophistication. Durability. We've got you covered.

Protect your HP ElitePad in style. Whether you need to store it, carry it or stand it up, we have a case for you.

For more information, visit <a href="https://www.hp.com/elitepad">www.hp.com/elitepad</a>.