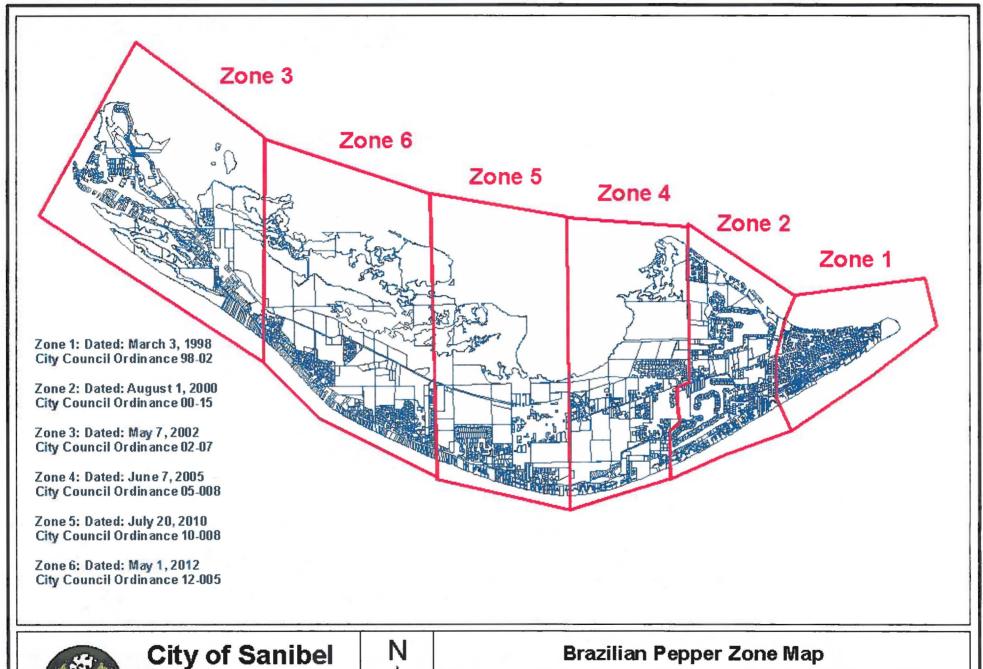

# HEREWITH; PROVIDING FOR CODIFICATION; AND PROVIDING AN EFFECTIVE DATE

9:20 A.M.

- b. **ORDINANCE** 12-005 **PERTAINING** TO **BRAZILIAN** PEPPER ERADICATION; AMENDING SUBSECTION 2 (b) **ORDINANCE** NO. 98-02 BY **AMENDING** BRAZILIAN PEPPER ERADICATION MAP REFERRED TO IN THAT SECTION; BY IMPLEMENTING A NEW MANDATORY BRAZILIAN PEPPER ERADICATION ZONE NO. 6, IN ADDITION TO MANDATORY ERADICATION **ZONE 1 REFERRED TO IN SECTION 3 OF ORDINANCE 98-**02, ZONE 2 IN SECTION 2 OF ORDINANCE 00-015, ZONE 3 IN SECTION 2 OF ORDINANCE 02-007, ZONE 4 IN SECTION 2 OF ORDINANCE 05-008, AND ZONE 5 IN SECTION 2 OF ORDINANCE 10-007; DIRECTING THE CITY MANAGER TO MAINTAIN ON FILE IN THE PUBLIC RECORDS A COPY OF THE BRAZILIAN PEPPER **ERADICATION MAP** AS **AMENDED AND** DESCRIPTION OF THE MANDATORY ERADICATION **ZONES** (1, 2, 3, 4, 5, AND 6); **PROVIDING FOR** CODIFICATION; PROVIDING FOR CONFLICT SEVERANCE; AND PROVIDING AN EFFECTIVE DATE
- 8. **CONSENT AGENDA** (ANY PERSON MAY REQUEST THAT COUNCIL REMOVE AN ITEM FROM THE CONSENT AGENDA FOR DISCUSSION BY NOTIFYING THE CITY MANAGER/CITY CLERK, OR A COUNCIL MEMBER, PRIOR TO THE MEETING)
  - a. Approval of minutes April 03, 2012 Regular Meeting
  - b. Approve Agreements for Disaster Recovery Services with Crowder Gulf and Ash Britt, Inc., and authorize the City manager to execute same
  - c. Approve SSES, Inc., dba Southern Sewer Equipment Sales to replace the Utility vacuum truck tank at a cost of \$38,045 AND RESOLUTION 12-042 APPROVING BUDGET AMENDMENT/TRANSFER NO. 2012-030 AND PROVIDING AN EFFECTIVE DATE (To transfer \$96,115 from machinery and equipment expense as follows: 1) \$10,645 to rentals and leases for the rental of an emergency generator and 2) \$85,470 to repair and maintenance for repair of a chlorine storage tank (\$17,815), emergency repairs for two stationary generators (\$29,610) and vacuum truck tank replacement (\$38,045) This amendment does not increase/decrease the FY12 budget)
  - d. Reject bid from Bartow Ford for specification non-compliance and approve purchase of  $2 \frac{3}{4}$  ton pick-up trucks and 4-wheel drive

#### ORDINANCE NO. 12-005

AN ORDINANCE PERTAINING TO BRAZILIAN PEPPER ERADICATION; AMENDING SUBSECTION 2 (b) OF ORDINANCE NO. 98-02 BY AMENDING THE BRAZILIAN PEPPER ERADICATION MAP REFERRED TO IN THAT SECTION; BY IMPLEMENTING A NEW MANDATORY BRAZILIAN PEPPER ERADICATION ZONE NO. 6, IN ADDITION TO MANDATORY ERADICATION ZONE 1 REFERRED TO IN SECTION 3 OF ORDINANCE 98-02, ZONE 2 IN SECTION 2 OF ORDINANCE 00-015, ZONE 3 IN SECTION 2 OF ORDINANCE 02-007, ZONE 4 IN SECTION 2 OF ORDINANCE 10-007; DIRECTING THE CITY MANAGER TO MAINTAIN ON FILE IN THE PUBLIC RECORDS A COPY OF THE BRAZILIAN PEPPER ERADICATION MAP AS AMENDED AND THE DESCRIPTION OF THE MANDATORY ERADICATION ZONES (1, 2, 3, 4, 5, AND 6); PROVIDING FOR CODIFICATION; PROVIDING FOR CONFLICT AND SEVERANCE; AND PROVIDING AN EFFECTIVE DATE.

NOW, THEREFORE, BE IT ORDAINED by the Council of the City of Sanibel, Florida, that:

**SECTION 1.** Subsection 2(b) of Ordinance No. 98-02 is hereby amended, by amending the Brazilian Pepper Eradication Map referred to in said subsection, in order to implement a new mandatory Brazilian Pepper Eradication Zone, No. 6, as provided herein. [Reference: See Section 14-292 of the Sanibel Code.]

SECTION 2. In addition to the mandatory Brazilian Pepper Eradication Zone 1, created in Section 3 of Ordinance No. 98-02, the Brazilian Pepper Eradication Zone 2, created in Section 2 of Ordinance No. 00-015, the Brazilian Pepper Eradication Zone 3 created in Section 2 of Ordinance No. 02-007, the Brazilian Pepper Eradication Zone 4 created in Section 2 of Ordinance No. 05-008, and the Brazilian Pepper Eradication Zone 5 created in Section 2 of Ordinance No. 10-007, there is hereby created a new mandatory zone for implementation of the Brazilian Pepper Eradication Program under this ordinance, to be called Brazilian Pepper Eradication Zone 6. Zone 6 includes all property in the City situated west of the centerline of Rabbit Road and east of the Seaspray subdivision between San Carlos Bay and the Gulf of Mexico (see map).

**SECTION 3.** The Brazilian Pepper Eradication map dated July 20, 2010 is hereby replaced with the Brazilian Pepper Eradication map dated May 1, 2012, a copy of which is incorporated herein and attached to this ordinance, which shall be kept on file with the City Manager. The Mandatory Brazilian Pepper Eradication Program shall be implemented for Zone 6 effective 90 days after the effective date of this ordinance.