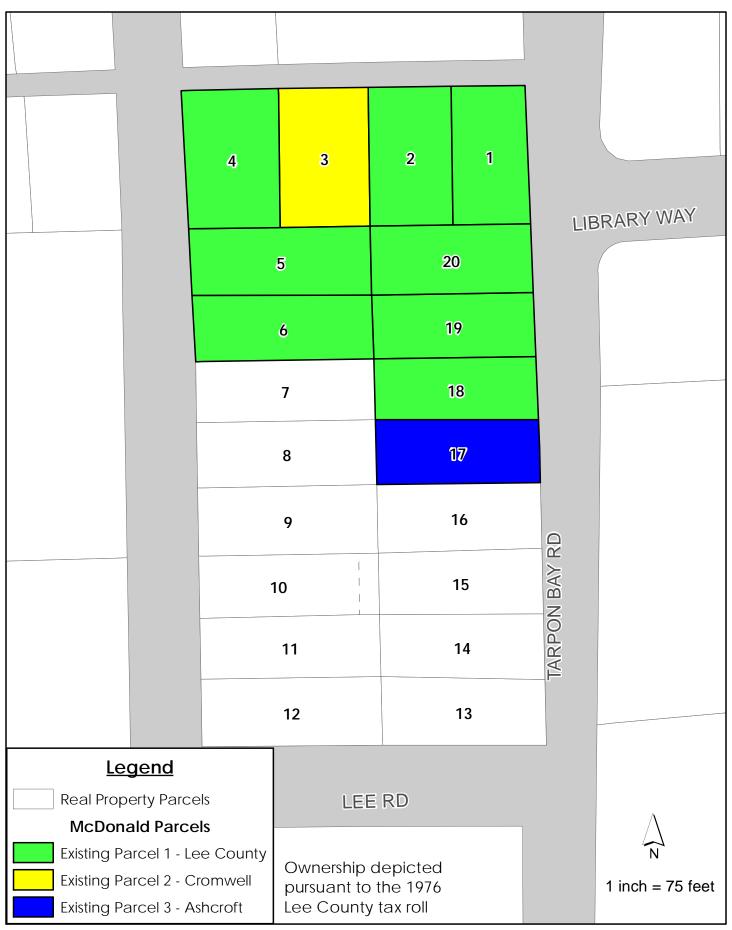

#### **NEW BUSINESS**

Consideration of an offer to sell to the City property located on the west side of Tarpon Bay Road between Sanibel Captiva Road and the vacant former restaurant building

Ms. Zimomra noted that staff had not completed a due diligence report and if Council wanted a report, staff would proceed.

Mr. Cuyler explained the following

- Property between post office and vacant restaurant property
- Surrounding the property was SCCF and City property
- o Mr. MacDonald proposed selling the property to the City
- o Was advised by the Planning Department that he had one residential unit
- Wanted to recoup money
- o Resident aware there was environmental land surrounding property
- Offer was \$250,000

#### **Public Comment**

Mr. McDonald purchased 3 parcels; put together plans for below market rate housing; spoke to Bob Duffy, former Planning Director; trying to recoup investment;

Discussion ensued regarding opportunity for the right price, strategically falls within town square, should Council direct staff to review to see the worth of the property, challenges with parking, challenging time to spend taxpayers money, need compelling information, tap local experts for the value, inquired of timeframe for purchase, Mr. McDonald was willing to wait for an answer while staff investigates identifying the use, direction of community benefit and incite from realtors relative to value, surrounded by Sanibel Gardens, and allow staff to investigate regarding uses of property.

#### **Public Comment**

Larry Schopp asked the total acreage and current zoning; 1.68 acres and zoned residential

Gloria Hannan spoke to the abutment of Sanibel Gardens.

Mayor Ruane moved, Vice Mayor Denham, to direct staff to identify questions, uses, acreage, cost on the west side of Tarpon Bay, with 3 realtors opinion and bring back to Council. 3 realtors.