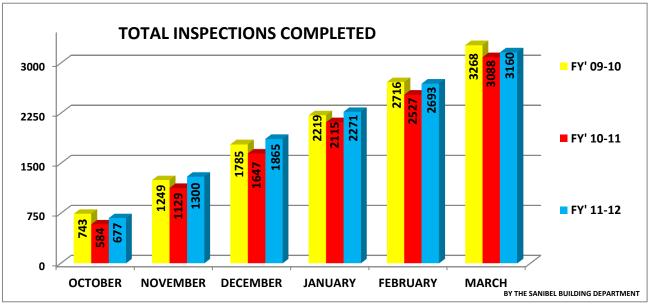

#### 11. **CITY MANAGER**

- a. Informational Items
  - i. Blind Pass Update
    - ii. Building Department Monthly Revenue Report, March, 2012
    - iii. Building Department Monthly Permit and Inspections, March, 2012
    - iv. Planning Department Permit Activity Report, March, 2011
    - v. Planning Department Code Enforcement Activity Report, March, 2012
    - vi. Grease Trap Report, April, 2012
    - vii.Sanibel Museum & Village, Inc., 2<sup>nd</sup> Quarter Financial Report
    - viii.Lee County Electric Cooperative Scheduled Preventative Maintenance Trim