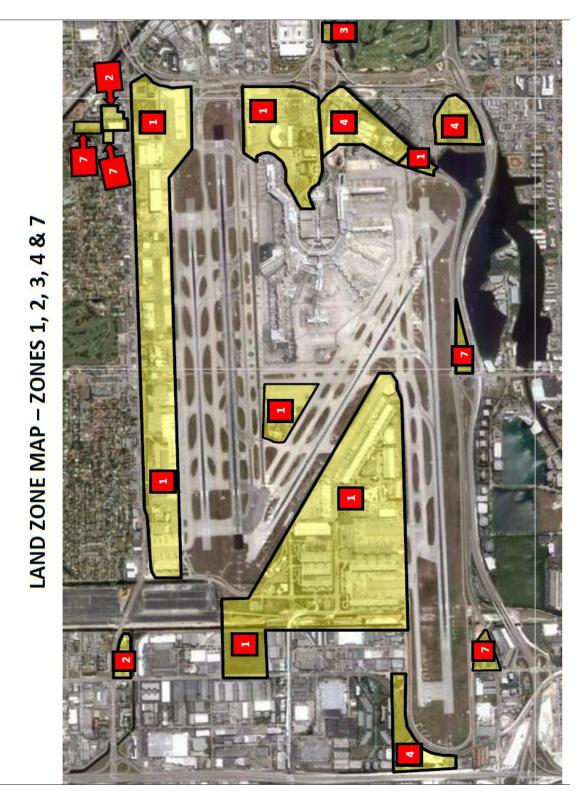

ification and costs of repairs to comply with life safety codes.
- 13) Rate includes amortization of 40-year recertification and costs of repairs to comply with life safety codes.
- 14) Rate based on competitive bidding
- 15) Appraised rate includes a charge of \$.10 per square foot as a trash removal fee.
- 16) No longer applicable (was formerly "Rental based on 20-year lease. Adjusted annually on January 1st")
- 17) No longer applicable (*was formerly "Hangar is currently unusable and can only be used as aircraft parking until roof repairs are completed."*)
- 18) Includes land rent and janitorial
- 19) Includes common area janitorial
- 20) Includes land rent and janitorial. Utilities are paid by rental car agencies in MIC.
- 21) Tenant pays for all tenant improvements and for utilities



# Land Zone 5



# LAND ZONE MAP - ZONE 6



| the second se