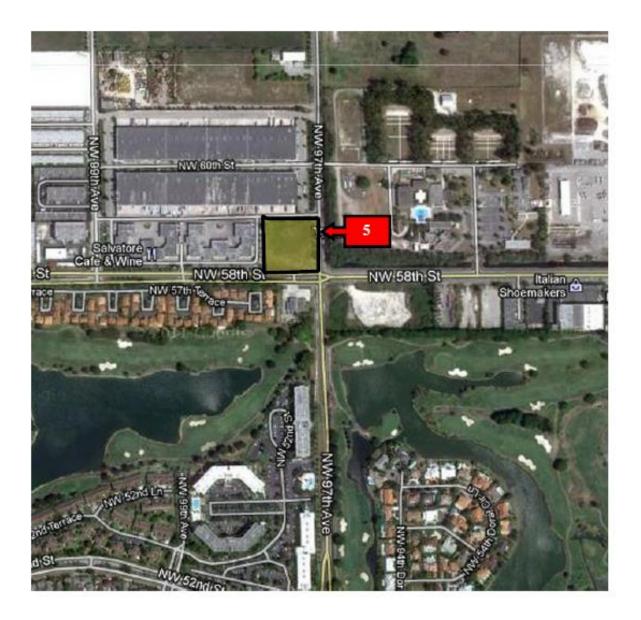

ts of repairs to comply with life safety codes.
- 13) Rate includes amortization of 40-year recertification and costs of repairs to comply with life safety codes.
- 14) Rate based on competitive bidding
- 15) Appraised rate includes a charge of \$.10 per square foot as a trash removal fee.
- 16) No longer applicable (was formerly "Rental based on 20-year lease. Adjusted annually on January 1st")
- 17) No longer applicable (*was formerly "Hangar is currently unusable and can only be used as aircraft parking until roof repairs are completed."*)
- 18) Includes land rent and janitorial
- 19) Includes common area janitorial
- 20) Includes land rent and janitorial. Utilities are paid by rental car agencies in MIC.
- 21) Tenant pays for all tenant improvements and for utilities



# Land Zone 5



# LAND ZONE MAP - ZONE 6



| the second se