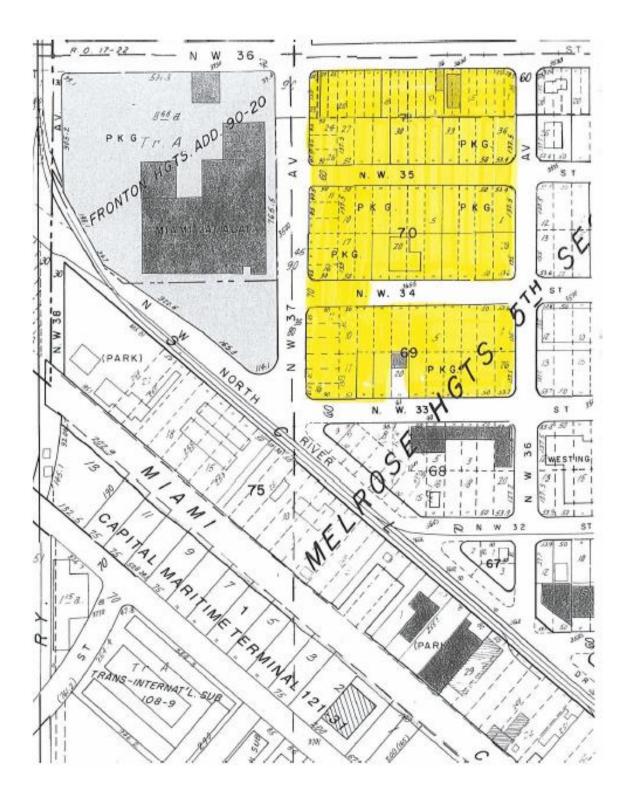

life safety codes.
- 13) Rate includes amortization of 40-year recertification and costs of repairs to comply with life safety codes.
- 14) Rate based on competitive bidding
- 15) Appraised rate includes a charge of \$.10 per square foot as a trash removal fee.
- 16) No longer applicable (was formerly "Rental based on 20-year lease. Adjusted annually on January 1st")
- 17) No longer applicable (*was formerly "Hangar is currently unusable and can only be used as aircraft parking until roof repairs are completed."*)
- 18) Includes land rent and janitorial
- 19) Includes common area janitorial
- 20) Includes land rent and janitorial. Utilities are paid by rental car agencies in MIC.
- 21) Tenant pays for all tenant improvements and for utilities



# Land Zone 5



# LAND ZONE MAP - ZONE 6



| the second se