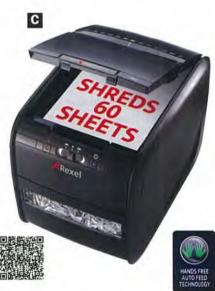

art features to save you time and power use, reducing your overall environmental carbon footprint.
- · Simply open the lid, fill with paper, close lid and let the machine do the shredding automatically for you.
- · No need to remove paper clips or staples.
- · Dedicated slot for shredding credit cards.
- · Choose the way you shred- open the lid to shred up to 60 sheets to save time or shred up to 5 sheets through the bypass slot for convenience.
- · Compact, stylish design ideal for home and small office use.
- · High security (S3) 4mmx45mm confetti cut strips.
- · Auto shut off after 2 minutes of non-use to save energy
- · 15 litre pull out bin (holds up to 100 sheets of shredded paper).
- · 2 year machine warranty, 5 year cutter warranty 2103060AU Each Black





**X**Rexel<sup>®</sup>





**X**Rexel<sup>®</sup>

# Rexel Auto+250 Recyclable Shredder Paper Bags Pk 20

- · Recycle your shredded paper to protect the environment. · Designed specifically to aid the recycling of shredded
- paper. · Suitable for the Rexel Auto+250 shredder- fits perfectly in the retractable bin compartment.
- · Once full, simply seal the bag with sticker included, and then put out for recycling. The sack containing the shredded paper can then be recycled without having to remove the contents.
- · Sack capacity: 40 litres.
- · Equipped with self adhesive strips to close the sack.
- · 100% recyclable paper shredder bags.
- 1765029EU Each Brown Pack 20





### E Rexel Auto+100 Recyclable Paper Bags

Designed specifically to aid the recycling of shredded paper.

Once full you simply need to seal t