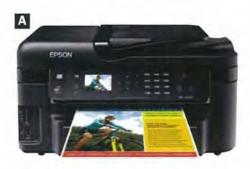

h a choice of capacities, DURABrite<sup>®</sup> Ultra resin-coated pigment ink for smudge, fade and water resistant prints, Epson Connect, a 2.5" LCD viewer and advanced document management capabilities, to enhance productivity in any home office or small office.
- · A3+ Multifunction business printing.
- · Fast print speed of up to 34ppm.
- · 4 Individual Ink Cartridges only replace the colour you use with a choice of capacities available.
- · Epson DURABrite® Ultra Resin-Coated Pigment Ink for water resistant & highlighter friendly laser sharp results.
- · Fax + automatic document feeder + 250 sheet paper tray + ethernet.
- · Epson Connect Epson Email Print + Epson iPrint.
- · Apple AirPrint Ready.
- · Google Cloud Print Ready. Epson WorkForce WF-7510 Each



# EPSON EXCEED YOUR VISION











# Inkjet Cartridges & Value Packs

# 145

| C13T103292         103         Cyan         STYLUS TX550W, STYLU           C13T103392         103         Magenta         STYLUS TX550W, STYLU           C13T103492         103         Yellow         STYLUS TX550W, STYLUS           C13T105192         73N         Black         STYLUS C79, C90, C11           CX7300, CX8300, CX93         TX550W, STYLUS OFFIC           Standard Capacity Ink Cartridge         STYLUS C79, C90, C11           C13T105292         73N         Magenta           STYLUS C79, C90, C11         CX7300, CX8300, CX93           TX550W, STYLUS OFFIC         STYLUS C79, C90, C11           CX7300, CX8300, CX93         TX550W, STYLUS OFFIC           C13T105492         73N         Magenta           STYLUS C79, C90, C11         C