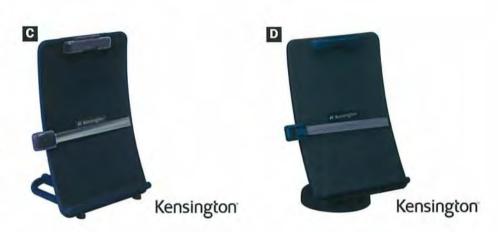

about any size document up to A3 size.

70005008720 Each DH640 45.7 x 27.9 x 10.1cm

#### B 3M<sup>™</sup> Compact In-Line Document Holder

For workstations with less space. Can stand alone or hangs over edge of desk when tracks are mounted with Command<sup>™</sup> adhesive (supplied)

70005008712 Each DH630 35.5 x 30.4 x 7.62cm

# Kensington

#### C Kensington Copyholder Curved Desktop/Easel

Curved surface optimizes viewing distance. Six different copyplate angle settings. Left and right fitting swing away line guide. A4 to legal paper sizes. Vertical and horizontal movement. 200119 Each Black

#### Kensington Copyholder Curved Weighted Base

Curved surface optimizes viewing distance. A4 to legal paper sizes. Vertical and horizontal movement. Metal arm 150mm long. 200120 Each Black













Kensington

Fellowes

#### E Fellowes In-Line Copyholder

Holds up to 250 pages of A4 size documents. Top and bottom sections offer 4 position adjustments to accommodate oversized documents. Locks in at any angle from 0-90 degrees. Moveable, magnetic line guide holds documents securely in place. Unit folds flat for easy storage. Stable weighted base. Supports books, catalogues and landscape sheets. 8039401 Each

# Kensington

#### F Kensington CD Box and Sleeves

Each sleeve holds CD and Booklet or 2 CD's. Non-woven protective material.

 Index tab on each sleeve keeps CD's organised.

 62650
 Each
 Clear CD Box and Sleeves 60

 62660
 Each
 Clear CD Box and Sleeves 100

 62670
 Each
 Clear CD Sleeves 50

# 156

# Monitor / Laptop Risers



#### A 3M<sup>™</sup> Notebook Riser

Des