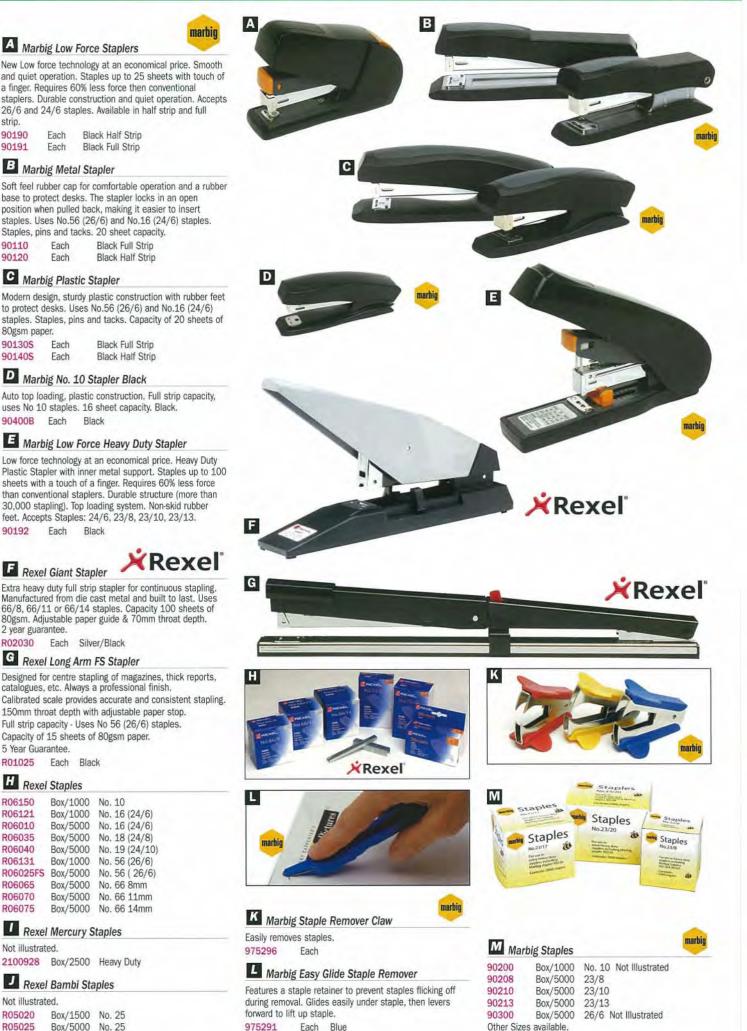

omic design - the contoured plastic cover and soft-feel handle ensure easy and comfortable use. Includes a security loop, so that a cable can be attached for greater security. 12 sheet capacity. 5 year guarantee.

2100034 Each Silver

#### K Rexel Gazelle Half Strip Stapler

Innovative patented 'StapleScope' indicator shows how many staples are left. Easy to use, highly visible name plate area for personalisation. Sits horizontally or stands vertically to save desk space. Strong metal body with soft plastic cap. Throat depth: 50mm Comfortable finger grips on base. Accepts No.56 (26/6) staples = 20 sheet capacity or No.16 (24/6) staples = 25 sheet capacity. Assorted pack includes pink, sky blue and lime colours. 5 year guarantee.

R081709 Each Pink

### Staplers, Staple Removers & Staples



R06075 Box/5000

strip. 90190

90191

90110

90120

80gsm paper. 901305

90400B Each

90140S

90192

Each

Each

B Marbig Metal Stapler

Each

Each

C Marbig Plastic Stapler

Each

Each

Each

F Rexel Giant Stapler

2 year guarantee.

5 Year Guarantee.

R01025 Each Black

Box/1000

Box/1000

Box/5000

Box/5000

Box/5000

Box/1000

Box/5000

Box/5000

Box/5000

H Rexel Staples

R06150

R06121

R06010

R06035

R06040

R06131

R06065

R06070

R06025FS

Black

Black

#### Rexel Mercury Staples Not illustrated.

2100928 Box/2500 Heavy Duty

#### Rexel Bambi Staples

| Not illustrat | ted.     |
|---------------|----------|
| R05020        | Box/1500 |
| R05025        | Box/5000 |

### Low Force & Electric Staplers

Α

В

D



#### A Rexel Odyssey Stapler

Unique patented stapling method enabl