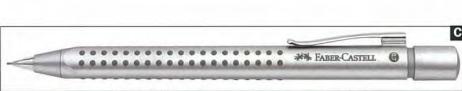

lours. 0.7mm lead, extra long wind-out eraser. Rubberised grip zone.

39137710 Each 0.7mm 10 to a Box

#### E Faber-Castell Super Polymer Leads

For all standard mechanical pencils. Extremely tough and especially smooth writing. Intense black, full lines. Neat and tidy refilling due to the practical filler nose. Colour code for line width. 12 leads per container.

| 239125HB | Tube/12 | 0.5mm HB | 12 Tubes to a Box |
|----------|---------|----------|-------------------|
| 239125B  | Tube/12 | 0.5mm B  | 12 Tubes to a Box |
| 2391252B | Tube/12 | 0.5mm 2B | 12 Tubes to a Box |
| 239127HB | Tube/12 | 0.7mm HB | 12 Tubes to a Box |
| 239127B  | Tube/12 | 0.7mm B  | 12 Tubes to a Box |
| 2391272B | Tube/12 | 0.7mm 2B | 12 Tubes to a Box |
|          |         |          |                   |



FABER CASTELL 0.7

TK-FINE EXECUTIVE 0.7 # FABER-CASTEL

A

В

#### For 2011 style Ballpoint Pen see page 41







#### Pilot H185 Super Grip Pencils 0.5mm

The Pilot Super Grip Mechanical Pencil features a slip proof rubberised grip for comfortable writing. The sliding sleeve fully retracts the tip within the body of the mechanical pencil. With a built-in eraser.

| 612308 | Each | Black Barrel | 12 to a Box |
|--------|------|--------------|-------------|
| 612310 | Each | Blue Barrel  | 12 to a Box |



### **Mechanical Pencils & Rulers**

### uni-ball

#### A uni Kuru Toga Mechanical Pencil 0.5mm

uni Kuru Toga engine provides rotating mechanism that keeps the lead sharp and helps prevent lead breakage, eraser in end cap

| M5450TSMOKE | Each | 0.5 Smoke | 12 to a Box |
|-----------