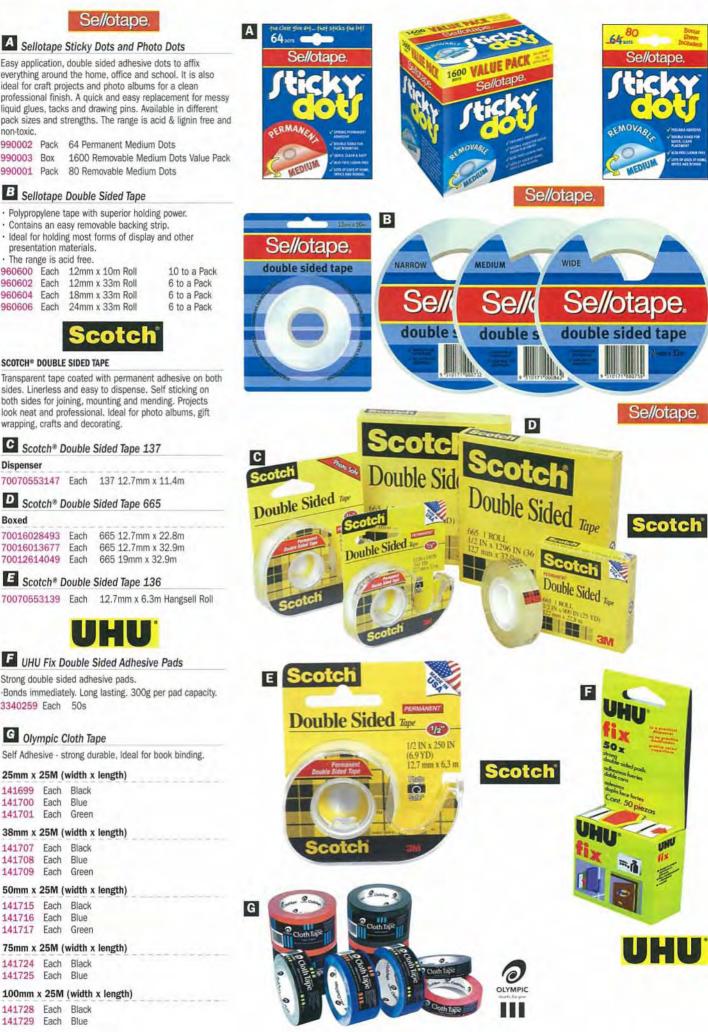

#### A Scotch<sup>®</sup> Sealing Tape 4 Roll Value Pack

Four roll value pack. Light duty dealing tape for non-critical applications.

AB010559313 Each FPS-4 48mm x 50m Clear

#### B Scotch<sup>®</sup> Mailing Tape Shipping Super Strength

Super strong for the heaviest packages. The dispenser ensures the tape will not fall back on the roll. Tape is easy to unwind and is ideal for moving and package sealing. Hang sell format

#### Scotch<sup>®</sup> Packaging Tape Shipping with Dispenser Lightweight

Scotch® Lightweight shipping tape makes it easy to seal and ship standard packages. Hot melt adhesive offering excellent holding power. Strong adhesive and tape backing designed.

70005058790 Pack/1 3350-135L 48mm x 23.8m Clear 70005057636 Pack/3 3350-3 48mm x 50m Clear 70005057644 Pack/6 3350-6 48mm x 50m Clear

#### Scotch® Packaging Tape Shipping Heavy Duty

Scotch<sup>®</sup> Heavy Duty Shipping Packaging tape makes it easy to seal and ship standard packages. Featuring hot melt adhesive which offers excellent holding power. 70005057925 Pack/3 3850-3 48mm x 50m Clear 70005070209 Pack/6 3850-6 48mm x 50m Clear

#### E Scotch Packaging Tape 400

75m length to suit the 'heavy' user.

| Ideal for general | packagi | ng, moving & storage. |
|-------------------|---------|-----------------------|
| AT010590407       | Roll/1  | 36mm x 75m Clear      |
| AT010590415       | Roll/1  | 36mm x 75m Brown      |
| AT010590423       | Roll/1  | 48mm x 75m Clear      |
| AT010590431       | Roll/1  | 48mm x 75m Brown      |

#### E Scotch® Packaging Tape 400

 75m length to suit the 'heavy' user. Replacement product for 310 packaging range. More economical per meter price. Ideal for general packaging, moving & storage.

 AT010590464
 Each

 400-6C
 48mm x 75m Clear 6 roll pack

 AT010590472
 Each

 400-6B
 48mm x 75m Brown 6 roll pack

#### G Scotch® Decorative Shipping Packaging Tape

Scotch<sup>®</sup> Shipping Packaging Tape is designed for light duty box sealing. It is decorative to help personalize items. Ideal for lighter weight boxes and general use. 70005180586 Each 141-PRTD4 45.7mm x 12.7m

#### B Scotch Packaging Tape 450

Ideal for general packaging as well as applications where high clarity is required. Tape is clear to core. AT010590498 Roll/2 48mm x 50m Clear

Scotch

Scotch

#### A Sellotape Packaging Tape

- Polypropylene tape that conforms well to almost any surface.
- Resistant to moisture and suitable for secure sealing of cartons and packages. Available in both brown & clear.

| DIOWII | 20000 | a series a series of |             |  |
|--------|-------|----------------------|-------------|--|
| 970049 | Each  | 48mm x 50m           | 5 to a Pack |  |
| Clear  |       | and a second         |             |  |
| 970010 | Each  | 36mm x 50m           | 6 to a Pack |  |
| 970046 | Each  | 48mm x 50m           | 5 to a Pack |  |

#### B Sellotape Masking Tape

- · Crepe paper tape.
- Use for masking applications during painting and other protective purposes.

| <ul> <li>Also su</li> </ul> | itable to | r light bundling and pa | ackaging.    |
|-----------------------------|-----------|-------------------------|--------------|
| 960502                      | Each      | 18mm x 50m              | 12 to a Pack |
| 960504                      | Each      | 24mm x 50m              | 9 to a Pack  |
| 960506                      | Each      | 36mm x 50m              | 6 to a Pack  |
| 960508                      | Each      | 48mm x 50m              | 4 to a Pack  |
|                             |           |                         |              |

#### CUMBERLAND Cumberland Packaging Tape Clear 7031 Pack 6 to a Pack 48mm x 75m cotch Scotch<sup>®</sup> Packaging Tape Super Clear Ideal for storage, these tapes feature acrylic adhesive to withstand extreme temperatures and ultra violet light. The tape will not yellow over time, with long ageing performance. 70005057958 Each 3650-C 48mm x 50m 3650-SRD 48mm x 35m 70005057792 Each with Dispenser

E Scotch<sup>®</sup> Packaging Tape Dispenser AB010559339 Each PTD-1 48mm Core

# For standard 48mm tape, with 76mm core adjustable tape tension brake. Rubber wheel for better aligning of tape.

I423 Each Red

G Scotch® Tape Dispenser Value Pack Combo PTD-1. Packaging Tape Dispenser, with 2 x Rolls 48mm x 50m Sealing Tape in shrink wrapped combo pack. AB010560105 Pack BPS-1