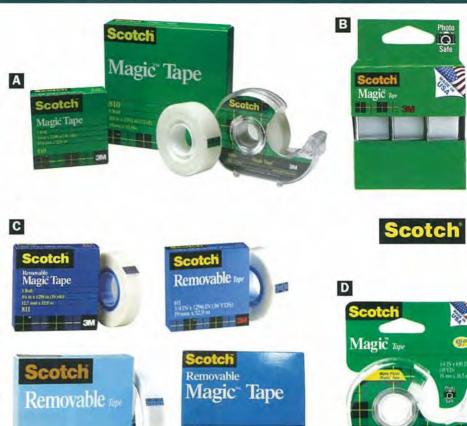

# **Invisible Tape**

#### A Scotch<sup>®</sup> Magic™ Tape 810

Premium office tape with a Matte finish. Mend, seal and secure it with this permanent tape. Non-yellowing tape disappears when applied, stays invisible over time and won't show up on faxes or photocopies. Pulls off the roll smoothly, won't tear or split. Can be written on. Available boxed or plastic dispenser.

| 70016031976 | Each   | 12mm x 33m Boxed Refill Roll |
|-------------|--------|------------------------------|
| 70016031984 | Each   | 19mm x 33m Boxed Refill Roll |
| 70016044219 | Each   | 12mm x 66m Boxed Refill Roll |
| 70012802206 | Each   | 19mm x 66m Boxed Refill Roll |
| 70016014444 | Each   | 25mm x 66m Boxed Refill Roll |
| 70016059159 | Pack/8 | 12mm x 33m Dispenser         |
| 70016059167 | Pack/6 | 19mm x 33m Dispenser         |

#### C Scotch<sup>®</sup> Magic<sup>™</sup> Tape Removable 811

Same self-stick adhesive as popular Post-it® Notes. Holds securely, yet can be removed or repositioned. Can be written on. Available boxed or plastic dispenser.