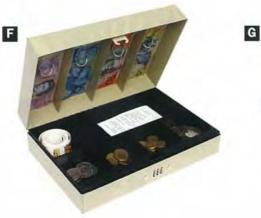

#### **Desk & Office Accessories**

Desk Accessories 160-164. Counter Bells 161. Tally Counters 161. Cabinet Drawers 161. Book Ends 161. Wire Files 163-164. File Spike 163. File Organisers 163. Letter Sorter 163. Ballot Box 164. Cash Boxes 164.

| Furniture & Accessories            | 1    |
|------------------------------------|------|
| Chairmats 165-166.                 | 1    |
| Chairs 165.                        | - 11 |
| Lamps 167. Footrests 167.          | - 11 |
| Furniture 168-169.                 |      |
| Filing Cabinets 169.               |      |
| Trolleys 170.                      |      |
| Step Ladders 170. Step Stools 170. |      |