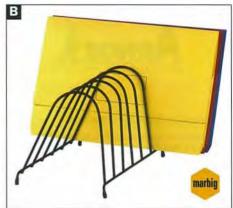

cheques. Durable heavy-gauge steel construction with scratch and chip resistant finish. Lid features sturdy combination lock that can be set to any number. Convenient steel carrying handle for easy transportation.

Measurements: 290mm(L) x 195mm(W) x 80mm(H). 221619003 Each Beige

#### G Steelmaster Fire Retardant Security Box

Perfect for protecting important documents and heat sensitive valuables. Large chest size to accommodate file folders, paper and envelopes, without having to fold them. Constructed of durable heavy-gauge steel and engineered with double-insulated walls to protect contents from fire damage. Fire retardant up to 395 degrees celsius. Sturdy locking key latch to keep box closed. Includes two keys. Measurements: 320mm(L) x 205mm(W) x 100mm(H). 2216140BP04 Each Black















## STEELMASTER

### **STEELMASTER**

### **Chairmats & Chairs**



#### A FloorSaver Chairmats

FloorSaver Chairmats will protect your floor from just about anything! All FloorSaver Chairmats with keyhole feature a ramped edge for easy roll-on, roll-off access and our heavy duty 3mm thick mats will not chip, crack or break. More than just a mat for under your chair, FloorSaver Chairmats are also great for use around photocopier and printer areas, vending and coffee machines, kitchen areas, rubbish bin areas and any other heavy traffic area. FloorSaver Chairmats are the solution to your floor wear problems! You benefit from:

- · Extended carpet life.
- · Easy chair movement.
- · Improved ergonomics.
- · Bevelled edges on keyhole mats.
- · Hygienic wipe clean surface.
- · Profes