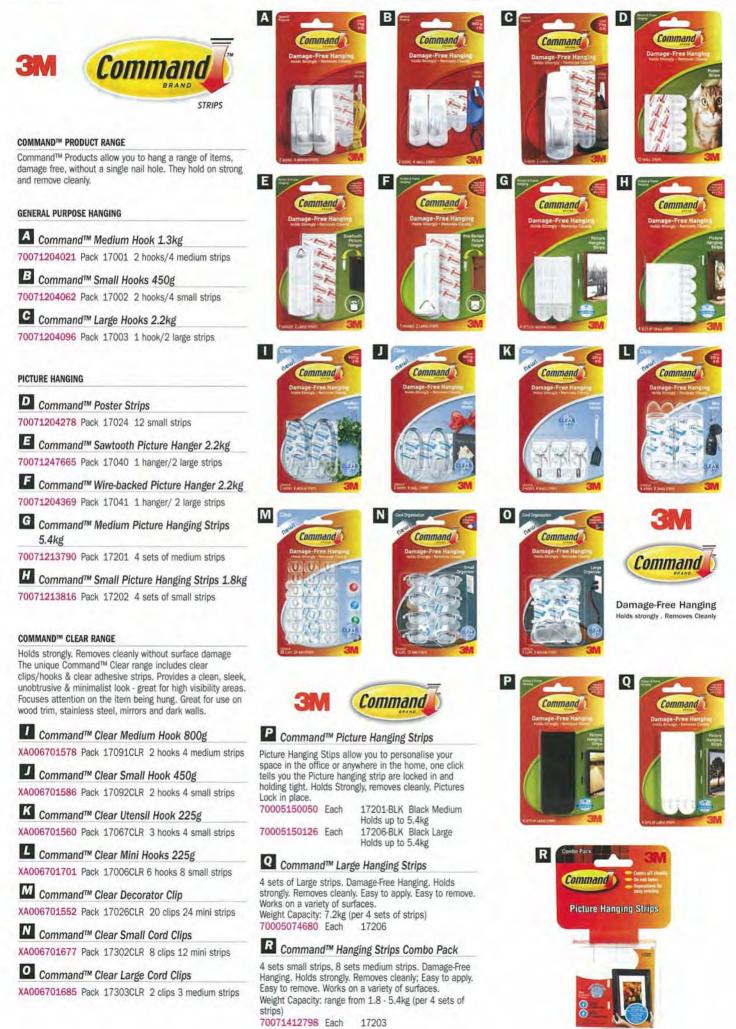

#### A Scotch<sup>®</sup> Mounting Tapes Heavy Duty

Strong, double sided foam tape for attaching heavy objects to most types of walls i.e. ceramic tile and wood surfaces that are clean, dry and smooth. Ideal for wall mounting pictures, decorations and objects. Holds 900g. 70005036184 Each 110 Tape 12.7mm x 1.9m 70005087427 Each 114 Tape 25.4mm x 1.27m

#### B Scotch<sup>®</sup> Mounting Squares Heavy Duty

Strong, double sided foam squares for attaching heavy objects to most types of walls i.e. ceramic tile and wood surfaces that are clean, dry and smooth. Ideal for wall mounting pictures, decorations and objects. Holds 900g. 70005087443 Each 111 Squares 25.4 x 25.4mm

#### C Scotch® Mounting Tape Clear

Goes on clear, stays on clear. Incredible holding power. Perfect for mounting on glass and tile. Mount signs & posters so your message shows through a window or glass door, or mount containers & bins for documents and office supplies. Can be used on wet areas. Holds 908 grams. 70005088482 Each 4010 25.4mm x 1.51m

#### D Scotch<sup>®</sup> Mounting Tape Foam

Create 3 dimensional work in minutes! Ideal for mounting posters, signs, calendars, boards and more. Excellent for use in rubber stamping. Permanently bonds to most surfaces.

70071152428 Each 4013 12.7mm x 3.8m

#### E Scotch® Mounting Tape Exterior

For both exterior and interior use. Industrial-strength holding power. Weather resistant. Mildew resistant. No tools required. Holds 2.3kg

70005088490 Each 4011 25.4mm x 1.51m

#### E Scotch<sup>®</sup> Mounting Squares Removable Foam

Removable foam mounting squares adhere and conform to a variety of surfaces. Ideal for adhering to lightweight items such as paper and photos to textured surfaces. Can be used on wood, ceramic tile, gloss and semi-gloss painted walls, glass and refrigerators. Mounts posters and photos with easy removal and no damage to the wall.

70005087203 Pack 108-SML 12.7mm x 12.7mm, 64 squares per pack

#### G Scotch<sup>®</sup> Mounting Squares Clear Removable

Pre-cut squares of clear, removable adhesive for mounting posters, artwork or papers. Ideal for use on walls, office cabinets, refrigerators, windows and more. Photo-safe and will not stain like putties. Holds up to 200gms. 70005088441 Pack 859-MED 25.4 x 25.4mm,

16 squares per pack

# Scotch<sup>®</sup> Mounting Tabs Clear Washable & Restickable

Washable, pre-cut squares, strips and sheets of clear, removable, acrylic adhesive, with a polyester liner on both sides. Double sided adhesive for mounting and securing objects. Great for hanging and securing artwork, photos, lists, cards and other light weight items. Use on most flat surfaces, including stainless steel, plastic, concrete, glass, wood, painted walls and more. After repeated use, gently wash with soapy water and air dry to restore stickyness.

| Pack | R100 25.4 x 25.4mm      |
|------|-------------------------|
|      | 18 tabs per pack        |
| Pack | R101 25.4 x 76.2mm      |
|      | 6 clear strips per pack |
| Pack | R102 76.2 x 127mm       |
|      | 1 clear sheet per pack  |
| Pack | R103 12.7 x 12.7mm      |
|      | 72 clear tabs per pack  |
|      | Pack<br>Pack            |