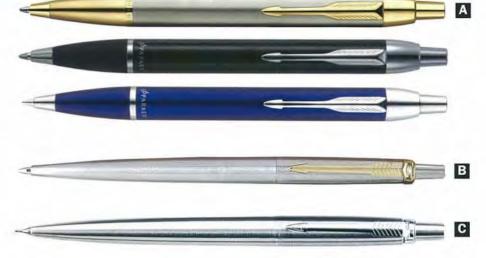

H Parker Rollerball Refills (Blister Card)

| Avoid negating | the Life | time Guarantee. |  |
|----------------|----------|-----------------|--|
| S10004618      | Each     | Black Fine      |  |
| S10004620      | Each     | Black Medium    |  |
| S10004619      | Each     | Blue Fine       |  |
| S10004622      | Each     | Blue Medium     |  |

### Quink Ink

| AP013714  | Pack/5 | Cartridge – Washable Blue |  |
|-----------|--------|---------------------------|--|
| AP012702  | Pack/5 | Cartridge - Blue          |  |
| AP013715  | Pack/5 | Cartridge - Black         |  |
| AP012703  | Pack/5 | Cartridge - Blue/Black    |  |
| 510006217 | Each   | Bottle - Blue             |  |
| S10006216 | Each   | Bottle - Black            |  |
| S10006219 | Each   | Bottle - Blue/Black       |  |









### Pilot SVP-4M Disposable Fountain Pens

The Pilot Disposable Fountain Pen is a convenient fountain<br/>pen with a premium writing feel. With an ink that does not<br/>skip or blot it is great for writing invitations and cards. It<br/>has a visible ink level and the modern mechanism<br/>ensures ink supply remains stable to the last drop.624891EachBlack 0.5mm12 to a Box624892EachBlue 0.5mm12 to a Box



D

### **Ball Point Pens**



### A Flexgrip Ultra Capped Ball Pen

New sleek clip housing. Brighter, more vivid colors. Constructed using 55% post-industrial recycled materials. Continues to feature Floating Ball ink system. Darker lines, improved smoothness, 5 notches for a perfect grip.

#### Medium

| Each | Black                        | 12 to a Box