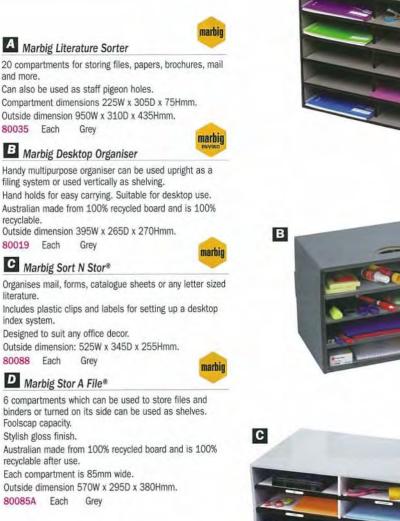

#### **Desk & Office Accessories**

Desk Accessories 160-164. Counter Bells 161. Tally Counters 161. Cabinet Drawers 161. Book Ends 161. Wire Files 163-164. File Spike 163. File Organisers 163. Letter Sorter 163. Ballot Box 164. Cash Boxes 164.

| Furniture & Accessories            | 1    |
|------------------------------------|------|
| Chairmats 165-166.                 | 1    |
| Chairs 165.                        | - 11 |
| Lamps 167. Footrests 167.          | - 11 |
| Furniture 168-169.                 |      |
| Filing Cabinets 169.               |      |
| Trolleys 170.                      |      |
| Step Ladders 170. Step Stools 170. |      |