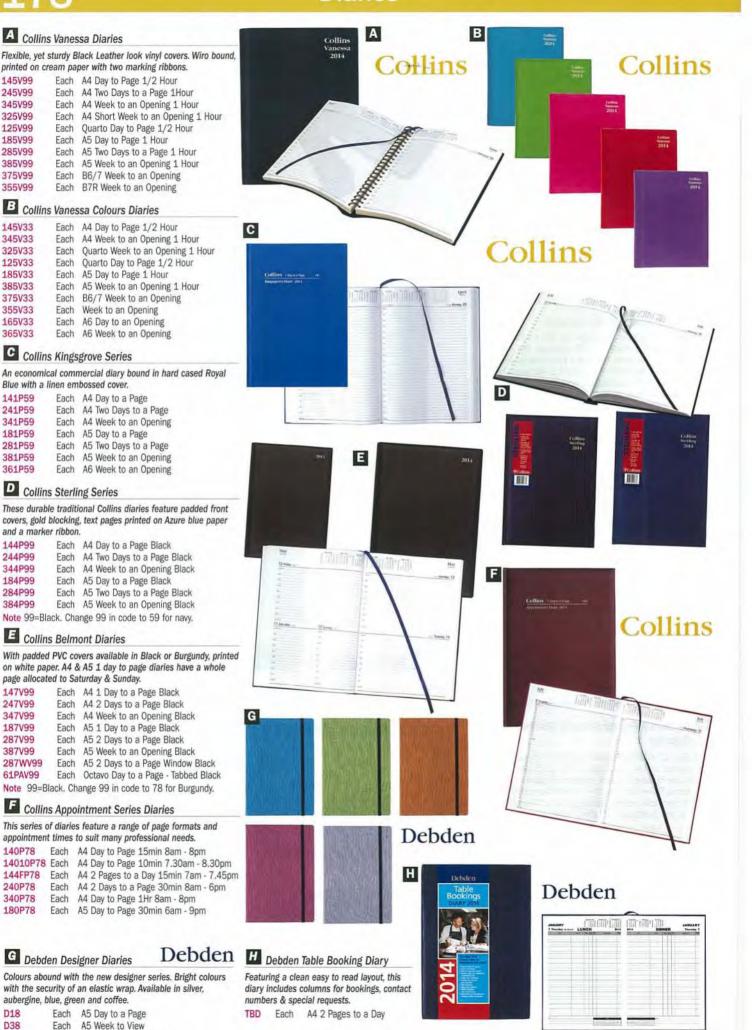

# the **Office** CATALOGUE 2014 FROM YOUR INDEPENDENT STATIONERY DEALER

171-180

USE THE FULL INDEX ON PAGES 217-223 FOR MORE DETAIL.

#### A Post-it<sup>®</sup> Pop-up Designer Series Dispenser Holds 76mm x 76mm Post-it® Notes.

70005115533 Each DS330

#### B Post-it<sup>®</sup> Pop-up Professional Series Dispenser Holds 76mm x 76mm Post-it® Notes.

AB010558232 Pack PRO-330R Black

#### C Post-it<sup>®</sup> Pop-up Heart Note Dispenser

Holds 76mm x 76mm Post-it® Notes. 70005100550 Each HD-330 Pink

#### Post-it<sup>®</sup> Apple Shaped Pop-up Note Dispenser

Convenient one handed dispensing. Designer Apple Dispenser brings fun and functionality. Can be refilled with any 76mm x 76mm Post-it® Pop-up Note refills. Contains 1 x 50 sheet Pop-up Post-it® Pad 70005109502 Pack APL-330

#### E Post-it<sup>®</sup> Glass & Cork Pop-up Note Dispenser

Pop-up notes offer one-handed dispensing and are great for multi-tasking. Bring design and natural materials to your desk with this trendy glass and cork dispenser. Pack includes a glass and cork dispenser and one pad of Post-it® Greener Pop-up Notes, made with 67% plant-based adhesive and recycled material. 70005119139 Each GC-330

#### Post-it<sup>®</sup> Jax Pop-up Note Dispenser

The Jax Dispenser is perfect for teachers, students and all those kids at heart. Its hard to resist giving it a spin, yet the simple design is so functional. Refill with Post-it® Notes from the Electric Glow collection.

#### G Post-it<sup>®</sup> Clutch Pop-up Note Dispenser

These professionally styled dispensers hold Post-it® Pop-up notes and are designed for the busy, upwardly mobile businesswomen who has a sense for fashion. HK100008075 Each CLH-330

#### H Post-it<sup>®</sup> Compact Note Dispenser

These professionally styled dispensers hold Post-it® Notes and are designed for the busy, upwardly mobile businesswomen who has a sense for fashion. Can be an accessory to the clutch.

#### Post-it<sup>®</sup> Pebble Pop-up Note Dispenser

Design by world-renowned Designer Karim Rashid. Weighted dispenser for convenient one handed dispensing, brings design and accessibility. Pop-up pad contains 50 sheets. Can be refilled with any 76 x 76mm Post-it® Pop-up

#### Post-it<sup>®</sup> Pebble Combo Dispenser

New addition to the Pebble Collection, an innovative dispenser series created for 3M by world-renowned designer Karim Rashid.

Weighted dispenser provides easy, one-handed dispensing. Compact size, sturdy construction and non-skid pad for desktops.