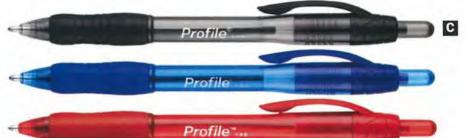

able convenience with a 0.7mm tip. The comfortable rubberised grip improves comfort and control. Business 4 Ball RT writes in red, blue, black or green. Neon writes in purple, pink, blue or green ink. Clear Barrel.

| S20042233 | Each | Business | 12 to a Box |  |
|-----------|------|----------|-------------|--|
| S20052320 | Each | Neon     | 12 to a Box |  |
| 1000      |      |          |             |  |

#### PaperMate 4 Ball Retractable Ball Pen 1.00mm

Economical, smooth writing ball point pen with a convenient retractable button. Comfortable soft rubber grip. Pocket Clip also retracts and releases blue ink or green ink on neon colour pens.

| S20083106 | Each | Business | 12 to a Box |
|-----------|------|----------|-------------|
| S20083109 | Each | Neon     | 12 to a Box |













### **Ball Point Pens**



STAEDTLER® 430 STICK BALL POINT PEN The reliable high performance pen with cap and clip. Long lasting - up to 4,200 metres (fine) 3,200 metres (medium). Writes evenly and smoothly without skipping. Airplane-safe - automatic pressure equalisation prevents pen leakage while on aircraft. Individually barcoded. Features metal tip for strength. Available in: Fine point: black, blue & red (0.3mm) Medium point: black, blue, red, green (0.45mm) A STAEDTLER® 430 Stick Ball Point Pen Fine 430 F-2 Box/10 Red Blue 430 F-3 Box/10 430 F-9 Box/10 Black B STAEDTLER® 430 Stick Ball Point Pen Medium 430 M-2 Box/10 Red 1 430 M-3 Box/10 Blue 430 M-9 Box/10 Black 430 M-5 Box/10 Green STAEDTLER® STICK 432 BALL POINT PEN C STAEDTLER® Stick 432 Ball Point Pen Fine Ball point pen