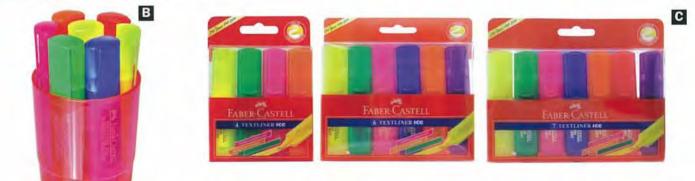

Cup

#### 57480207C Each Assorted Cup 7

#### Faber-Castell ICE Textliner Highlighters Wallets

 57480204
 Wallet/4
 Assorted Colours

 57480206
 Wallet/6
 Assorted Colours

 57480207
 Wallet/7
 Assorted Colours

#### D Faber-Castell Textliner 38

Super fluorescent highlighter in pocket design, cap with clip to fit in pocket. Ideal for paper, copy and fax. Special tip in 2 line widths.

| 57157704 | Wallet/4 |
|----------|----------|
| 57157706 | Wallet/6 |
| 57157708 | Wallet/8 |

#### E Faber-Castell Super Gel Dry Highlighter

Super fluorescent dry highlighter. Super smooth Gel lead highlights brilliantly. No ink...no mess. Smear and bleed SAFE on most papers. Twist highlighter end to advance or retract lead. Complete with handy pocket clip. Yellow - Green – Pink. 5715573BP Pack/3













# 72

### **Colour Pencils**



#### A Faber-Castell Classic Colour Pencils

Made with high quality pigments for superior colour coverage and blending. Smooth thick 3.3mm leads. Fully bonded lead resists breakage. Hexagonal pencils.

| 16115852 | Pack/12 | Full Length             |
|----------|---------|-------------------------|
| 16115854 | Pack/24 | Full Length + Sharpener |
| 16115856 | Pack/36 | Full Length + Sharpener |
| 16115858 | Pack/48 | Full Length + Sharpener |

#### B Faber-Castell Tri-Grip Colour Pencils

Colour rich 3.3mm Leads. Leads specially bonded to help prevent breakage. Triangular shape gives better control and comfort, plus also limits 'rolling'. Regular size triangular pencils. Name space provided. Pack/12 Full Length

16115853 16115855

Pack/24 Full Length