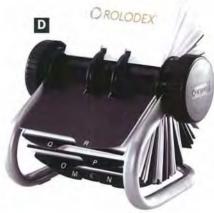

| Green Capacity 400 Cards  |  |  |
| Each                                              | Purple Capacity 400 Cards |  |  |
| Each                                              | Silver Capacity 400 Cards |  |  |
|                                                   | Each<br>Each<br>Each      |  |  |

# E Rolodex<sup>®</sup> Card Refills for Card Files

Card size 102mm x 55mm: For models DRF24C, 5024X, 1024X, 2400X, 4024X, 6024X, 2254, 2400, SW24C, NVIP24, VIP24C. SOP67553 Pack/100



F Italplast Business Card File Box Modern and stylish contoured design. Easy open spring loaded lid. 550 capacity with A-Z dividers. 1415 Each Smoke Tint Top/Black Base

### G Italplast Rotary Business Card File

400 card capacity with A-Z dividers. I416 Each Black



ROLODEX











D







# **Business Card Files**

<u>183</u>

# marbig

### A Kwik Zip<sup>®</sup> Business Card Books

The unique Kwik Zip action allows you to easily remove, replace and interchange pockets without having to undo the whole book. Additional pockets can be inserted to expand card capacity.

2021002 - 200 capacity, expandable to 400 card capacity. 2021502 - 96 capacity complete with 12 pages to hold 96 cards, expandable to 176 cards.

Each page has an index tab to allow for easy identification of contents.

| 2021002 | Each | Black 200 Capacity, 10 Pages          |  |
|---------|------|---------------------------------------|--|
| 20610   | Each | Refill Pack of 10 (For 200 Cap. Book) |  |
| 2021502 | Each | Black 96 Capacity, 12 Pages           |  |
| 20615   | Each | Refill Pack of