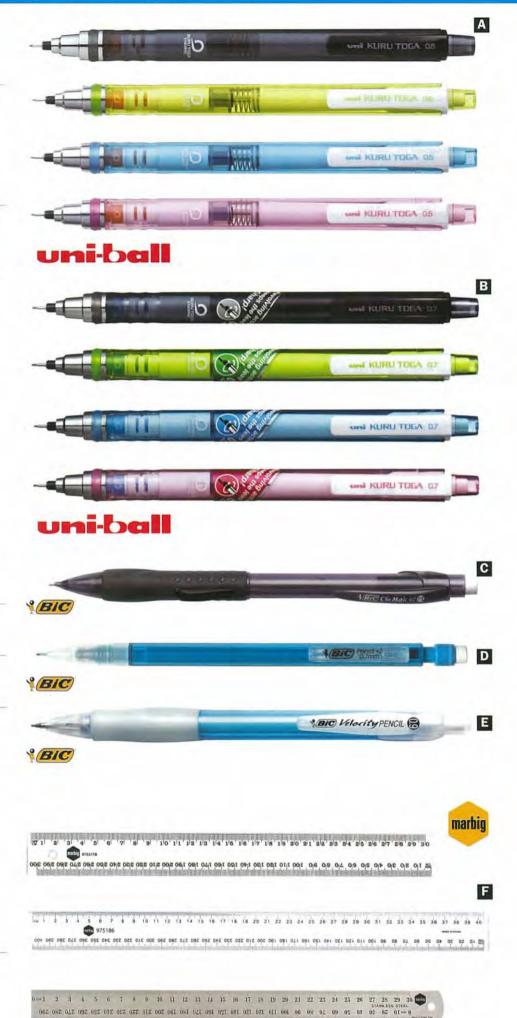

nt lead breakage, eraser in end cap

| M5450TSMOKE | Each | 0.5 Smoke | 12 to a Box |
|-------------|------|-----------|-------------|
| M5450TGN    | Each | 0.5 Green | 12 to a Box |
| M5450TBL    | Each | 0.5 Blue  | 12 to a Box |
| M5450TP     | Each | 0.5 Pink  | 12 to a Box |
|             |      |           |             |

#### B uni Kuru Toga Mechanical Pencil 0.7mm

uni Kuru Toga engine provides rotating mechanism that keeps the lead sharp and helps prevent lead breakage, eraser in end cap

| M7450TSMOKE |      | 0.7 Smoke | 12 to a Box |
|-------------|------|-----------|-------------|
| M7450TGN    | Each | 0.7 Green | 12 to a Box |
| M7450TBL    | Each | 0.7 Blue  | 12 to a Box |
| M7450TP     | Each | 0.7 Pink  | 12 to a Box |
|             |      |           |             |



BIC

BIC Clic Matic Pencil 41333 Box/12 0.5mm

BIC Pencil Pals Refresh Pencil 4655 Each 0.7mm 12 to a Box

#### E BIC Velocity Pencil

 Super strong
 0.9mm
 HB lead.
 Rubber grip.

 4672
 Box/12
 Assorted Barrel Colours

| marbig |
|--------|
| -      |

#### F Marbig Rulers

975317P Each 975186 Each 975700 Each 30cm Plastic Ruler 40cm Plastic Ruler 30cm Steel Ruler

### **Erasers & Pencil Sharpeners**



#### J Faber-Castell Sharpener With Catch

Single hole sharpener with shavings catch. Quality hardened steel blades. Tough enough to survive in the school bag. 25 to a Box

81125 Each

#### K Faber-Castell GRIP 2001 3 Hole Sharpener

Suits blacklead, coloured and Jumbo pencils. Shavings catch. Toughened blade for quality cut. Perfect for hexagonal, triangular and junior pencils. 8118380