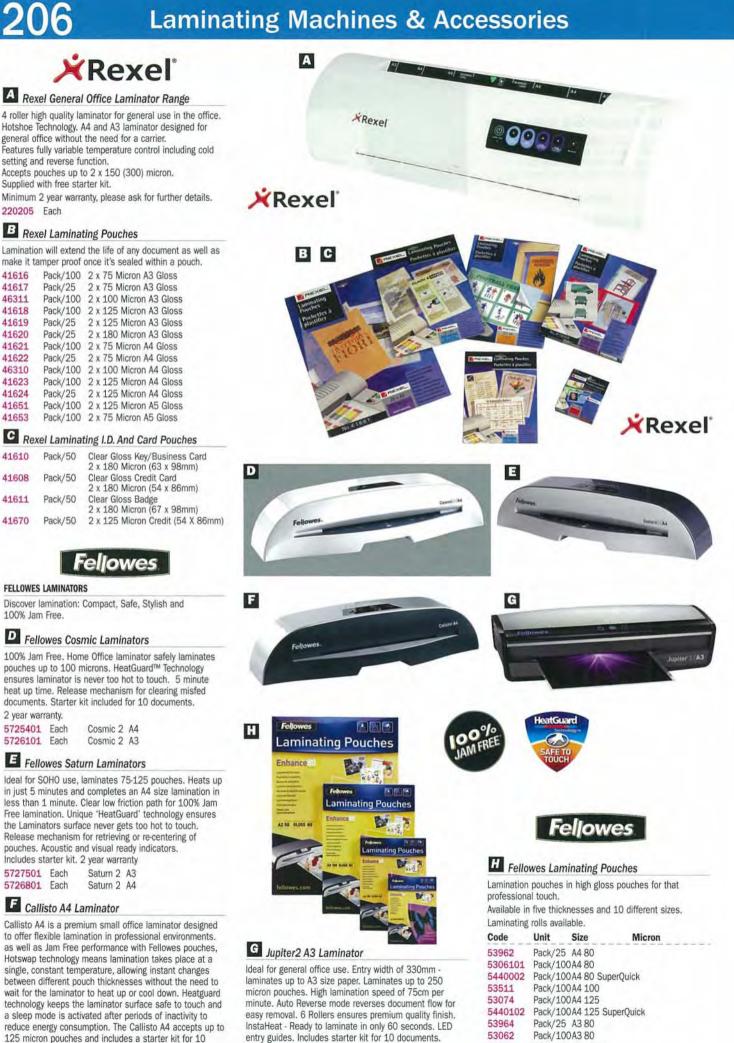

#### A Post-it<sup>®</sup> Fold & Flip Notes – Cube

Post-it<sup>®</sup> Fold and Flip Notes cube has six bright coloured pads in one product. The unique design allows for convenient access to all these colours at the same time. 70005163269 Each 2055-FC1

3 x Notes Pads 76 x 76mm 3 x Pagemarkers 22 x 76mm 50 sheets per pad

#### B Post-it<sup>®</sup> Notes Fluorescent Mini

4 pads per pack, 200 Sheets total. 70005136182 Each 653-AF 35 x 48mm

Post-it<sup>®</sup> Mobile Attach and Go Car Visor Pop-up Note Dispenser

Sturdy dispenser clips to car visor for instant accessibility. Complements any car interior. Keeps Post-it® Notes neat, clean and close at hand. 70005169167 Each PM-CAR1

PM-CAR1 Includes 3in x 3in Super Sticky Pop-up Notes, 1/Pack

#### POST-IT® NOTES PRINTED SERIES

Add structure and get organised with our Post-it® printed note series. Three great ways to take messages, leave notes, make lists and organise your day.

#### Post-it<sup>®</sup> Notes Message

Ideal for leaving a quick message to work colleagues informing them where you are; requesting an action to be carried out and much more. Pads allow enough room to leave a brief message.

AB010577406 Each PM03 74 x 104mm

#### E Post-it® Notes Things to Do

Helpful check-off boxes let you keep track of your progress. Bright notes easily attached and repositioned nearly anywhere.

AB010577414 Each PT06 70 x 148mm

#### F Post-it® Notes Important Message

50 sheets per pad. The bright neon colours of these Post-it® note pads will grab their attention. 70071225299 Pack/4 7679-4 101 x 127mm

#### G Post-it<sup>®</sup> Mobile Attach and Go Full Adhesive Note Pad

Stick entire pad to laptops, notebooks, planners and more. Full adhesive means notes stay neatly together. Pad and notes stick securely, remove cleanly. 70005169175 Each PM-FAN1 2lin x 2lin and 2lin x 2lin

3in x 3in and 2in x 2in, Bright Colors, 3 Pads Per Pack

#### Post-it\* Mobile Attach and Go Note and Tabs Dispenser

Sticks securely, removes easily from laptops, notebooks, planners and more. Durable, low-profile dispenser protects and organizes. Two products in one; jot on notes, divide sections with tabs. 70005169134 Each PM-COMB01

PM-COMB01 2in x 1.5in Notes, 1in x 1.5in Tabs, 12 Notes and 24 Tabs per Pack

#### Post-it<sup>®</sup> Combo Value Pack 683-VAD3

Everything you need to stay organised in one handy value pack. Includes Post-it Notes, Mini Flags plus Post-it\* Pen and Highlighter with in built mini flags all in one. 70005139459 Each 683-VAD3

Notes 45sheets Electric Glow. Mini Flags (683-4ABX). HL Pen

TACH & GO POCKE

INSERTS IN ITEMS YOU CAR

F

#### Post-it<sup>®</sup> Mobile. Storage Pocket

For pens, cards, phones. The office essentials that go where you go! Stay efficient with all your favourite Post-it accessories now available in mobile format. 70005169423 Each PM-PMED1-CR Clear 175mm x 250mm