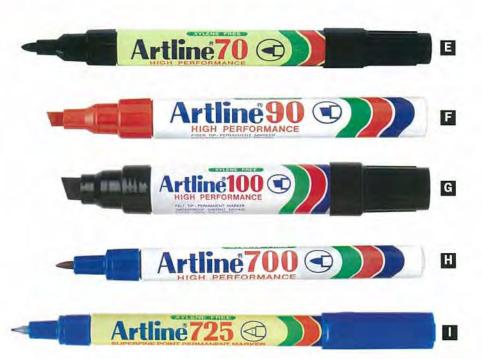

| Red   | 6 to a Box |
|                                          |                 |       |            |

### Artline 700 Markers Fine

Fine point marker with 0.7mm line width. Pocket clip.

| Permanent. |      |       |             |
|------------|------|-------|-------------|
| 170001     | Each | Black | 12 to a Box |
| 170002     | Each | Blue  | 12 to a Box |
| 170003     | Each | Red   | 12 to a Box |
| 170004     | Each | Green | 12 to a Box |

### Artline 725 Markers Superfine

Superfine marker with 0.4mm line width. Pocket clip. Permanent.

| ach Black | 12 to a Box         |
|-----------|---------------------|
| ach Blue  | 12 to a Box         |
| ach Red   | 12 to a Box         |
| ach Green | 12 to a Box         |
|           | ach Blue<br>ach Red |





### PENLINE





### **Poster Markers**



#### POSCA POSTER COLOUR MARKERS

Uni Posca Opaque Poster Colour Markers feature quick drying, water based pigment ink. They're non toxic and will write on a huge variety of surfaces including paper, metal, glass or plastic. Fade resistant.

### A Uni Posca PC5M Markers Bullet Tip 2.5mm

| 011110  | 500 1 0011 | marners banet rip a.on  |
|---------|------------|-------------------------|
| PC5MBK  | Each       | Black Medium            |
| PC5MBL  | Each       | Blue Medium             |
| PC5MGD  | Each       | Gold Medium             |
| PC5MS   | Each       | Silver Medium           |
| PC5MWH  | Each       | White Medium            |
| PC5MY   | Each       | Yellow Medium           |
| PC5M12A | Box/12     | Assorted Colours Medium |
|         |            |