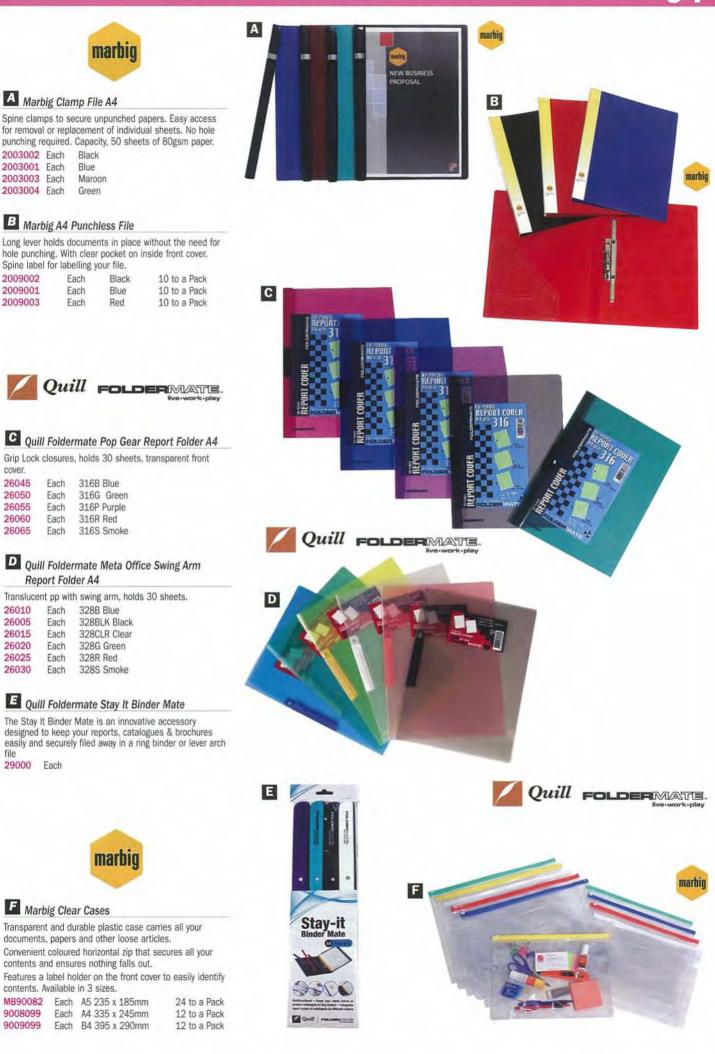

| Buff Plain         | FC   |
| 84515 | Box/20     | Buff Printed Red   | FC   |
| 84525 | Box/20     | Buff Printed Blue  | FC   |
| 84535 | Box/20     | Buff Printed Green | FC   |

AVERY®

10

в

AVERY



F

27163





Quill Foldermate Plastic Foolscap Manilla Folder

Polypropylene will last at least 5 times longer than a standard manilla folder. Will not cause toner transfer and repels moisture. Will resist tearing and is wrinkle free – no more tattered files.





2007602 Each

Black

27000

Pack/5

550 Clear

### Presentation, Flat & Resume Files



### **Punchless & Clear Files**

2003002 Each

2003001 Each

2003003 Each

2003004 Each

2009002

2009001

2009003

cover. 26045

26050

26055

26060

26065

26010

26005

26015

26020

26025

26030

file 29000

9008099

9009099

Each





# 98

### **Document Wallets**

#### A Marbig Slimpick Wallets

Features name panel and 30mm gusset for large holding capacity for foolscap size documents. Made from strong 280gsm manilla board. Fits into your standard filing system. Large flap secures documents and keeps wallet fully closed.

marbio

C

marbig

| 4004007 | Each | Buff   | 50 to a Box |
|---------|------|--------|-------------|
| 4004003 | Each | Red    | 50 to a Box |
| 4004004 | Each | Green  | 50 to a Box |
| 4004005 | Each | Yellow | 50 to a Box |
| 4004006 | Each | Orange | 50 to a Box |
| 4004009 | Each | Pink   | 50 to a Box |
| 4004001 | Each | Blue   | 50 to a Box |
| 4004011 | Each | Grey   | 50 to a Box |
|         |      |        |             |

#### B Marbig Polypick® Document Wallets F/C

Similar design to