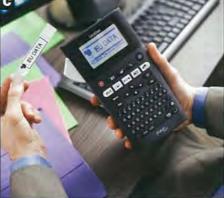

PT-D200 Each

#### E Brother PT-H105 Labelling Machine

Easily organise your office files, CD cases, shelves and other items with the handheld P-touch H105. 3.5-12mm TZe Tape

- · Prints on durable laminated tape
- · Prints 3.5, 6, 9 & 12mm labels
- · Auto Design & Deco mode functions
- · 9 character styles, 178 symbols, 7 frames
- · Fast 20mm / sec print speed

PT-H105 Fach

#### Brother QL-720NW Professional Wired and Wireless Label Printer

Having both wired and wireless networking, the QL-720NW is the professional solution for labelling on demand.

- · Up to 62mm
- · Print up to 93 labels/minute and up to 300 x 600 dpi
- · Wired and wireless network connectivity
- Plug and Print feature
- · Built-in automatic label cutter
- · Includes 2 rolls of labels and software

QL-720NW Each









### G Brother QL-700 Professional Label Printer

The versatile QL-700 offers easy to use software and integration with Microsoft Office Applications, for all labelling requirements. Up to 62mm

· Plug and Print (no software installation required\*) · Print up to 93 labels/minute and up to 300 x 600 DP

- · Built-in automatic label cutter
- · Includes 2 rolls of labels, software and cables
- 01-700 Fach

#### H Brother Laminated TZe Tape (Not Shown)

Resistant to water, sunlight, chemicals, heat and cold. Sticks to virtually any surface. Durable and won't fade or tear. Can be used both indoors (e.g. on microwaves and freezers) and outdoors. Does not leave a sticky residue when removed.

| 6mm Lan                                  | ninated 8                    | 8 Metres