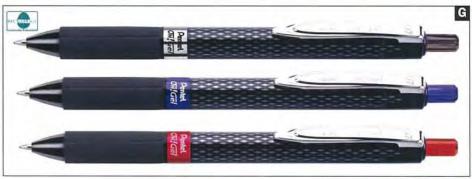

<br>Each<br>Each                 | Red<br>Refill                  | 12 to a Box<br>12 to a Box |

## Gel Roller Pens 0.7mm - Medium Point

| Super-smoo | oth and | quick-drying liquid g | gel ink. Metal body. |
|------------|---------|-----------------------|----------------------|
| BL407A-A   | Each    | Black Barrel          | 12 to a Box          |
| BL407B-A   | Each    | Red Barrel            | 12 to a Box          |
| BL407P-A   | Each    | Pink Barrel           | 12 to a Box          |
| BL407S-A   | Each    | Blue Barrel           | 12 to a Box          |
| BL407X-A   | Each    | Gold Barrel           | 12 to a Box          |
| BL407Z-A   | Each    | Silver Barrel         | 12 to a Box          |
| LR7        | Each    | Refill                | 12 to a Box          |

















### **Rollerball Pens & Refills**



### A Pentel Energel X Gel Roller Pen

Retractable Energel. Super-smooth and quick-drying liquid ink. Rubber grip for comfortable writing.

| 0.7mm Po | int  |          |             |
|----------|------|----------|-------------|
| BL107A   | Each | Black    | 12 to a Box |
| BL107C   | Each | Blue     | 12 to a Box |
| BL107B   | Each | Red      | 12 to a Box |
| BL107D   | Each | Green    | 12 to a Box |
| BL107F   | Each | Orange   | 12 to a Box |
| BL107P   | Each | Pink     | 12 to a Box |
| BL107S   | Each | Sky Blue | 12 to a Box |
| BL107V   | Each | Violet   | 12 to a Box |
| 1.0mm Po | int  |          |             |
|          |      |          |             |

| BL110A | Each | Black            | 12 to a Box |
|--------|------|----------