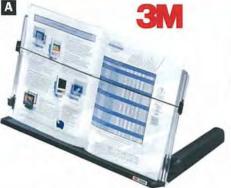

ust about any size document up to A3 size.

70005008720 Each DH640 45.7 x 27.9 x 10.1cm

#### B 3M<sup>™</sup> Compact In-Line Document Holder

For workstations with less space. Can stand alone or hangs over edge of desk when tracks are mounted with Command<sup>™</sup> adhesive (supplied)

70005008712 Each DH630 35.5 x 30.4 x 7.62cm

# Kensington

#### C Kensington Copyholder Curved Desktop/Easel

Curved surface optimizes viewing distance. Six different copyplate angle settings. Left and right fitting swing away line guide. A4 to legal paper sizes. Vertical and horizontal movement. 200119 Each Black

#### Kensington Copyholder Curved Weighted Base

Curved surface optimizes viewing distance. A4 to legal paper sizes. Vertical and horizontal movement. Metal arm 150mm long. 200120 Each Black













Kensington

Fellowes

#### E Fellowes In-Line Copyholder

Holds up to 250 pages of A4 size documents. Top and bottom sections offer 4 position adjustments to accommodate oversized documents. Locks in at any angle from 0-90 degrees. Moveable, magnetic line guide holds documents securely in place. Unit folds flat for easy storage. Stable weighted base. Supports books, catalogues and landscape sheets. 8039401 Each

# Kensington

#### F Kensington CD Box and Sleeves

Each sleeve holds CD and Booklet or 2 CD's. Non-woven protective material.

 Index tab on each sleeve keeps CD's organised.

 62650
 Each
 Clear CD Box and Sleeves 60

 62660
 Each
 Clear CD Box and Sleeves 100

 62670
 Each
 Clear CD Sleeves 50

# 156

# Monitor / Laptop Risers



#### A 3M<sup>™</sup> Notebook Riser