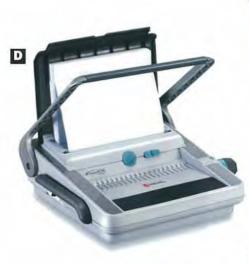

lack    |
| 45512 | Pack/100 | 8mm Red      |
| 45507 | Pack/100 | 8mm White    |
| 45522 | Pack/100 | 8mm Blue     |
| 45525 | Pack/100 | 9.5mm Black  |
| 45535 | Pack/100 | 9.5mm Red    |
| 45530 | Pack/100 | 9.5mm White  |
| 45540 | Pack/100 | 9.5mm Blue   |
| 45545 | Pack/100 | 12.5mm Black |
| 45555 | Pack/100 | 12.5mm Red   |
| 45550 | Pack/100 | 12.5mm White |
| 45560 | Pack/100 | 12.5mm Blue  |
| 45565 | Pack/100 | 16mm Black   |
| 45570 | Pack/100 | 16mm White   |
| 45575 | Pack/100 | 20mm Black   |
| 45580 | Pack/100 | 20mm White   |
| 45585 | Pack/50  | 25mm Black   |
| 45590 | Pack/50  | 25mm White   |
| 45595 | Pack/50  | 38mm Black   |
| 45600 | Pack/50  | 38mm White   |
| 45605 | Pack/50  | 50mm Black   |
| 45610 | Pack/50  | 50mm White   |



C



**X**Rexel<sup>®</sup>





**X**Rexel<sup>®</sup>

**X**Rexel<sup>®</sup>

# Laminating Machines & Accessories



53512

53075

Pack/100A3 100

Pack/100A3 125

a sleep mode is activated after periods of inactivity to reduce energy consumption. The Callisto A4 accepts up to 125 micron pouches and includes a starter kit for 10 documents. Warranty - 2 Years.

Warranty - 2 Years.

5733801 Each

5728201 Each

# **Batteries & Power Connectors**

207

6 Outlet with Individual Switch

Surge & Overload Protection

1523

Each



4 Outlet with Individual Switch

Surge & Overload Protection

4 Outlet with Master Switch Surge & Overload Protection & 2 x USB charging outlets

# L Power Adaptors

|      | -    |                                      |
|------|------|--------------------------------------|
| 1530 | Each | Double A