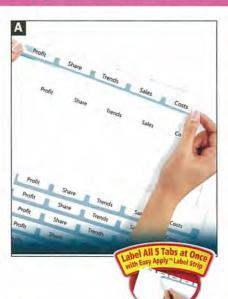

/100       | 100 x 150mm White |
| 141457 | Pack/100       | 100 x 150mm Blue  |
| 141460 | Pack/100       | 100 x 150mm Buff  |
| 141458 | Pack/100       | 100 x 150mm Green |
| 141459 | Pack/100       | 100 x 150mm Pink  |
| 141462 | Pack/100       | 125 x 200mm White |
| 141463 | Pack/100       | 125 x 200mm Blue  |
| 141466 | Pack/100       | 125 x 200mm Buff  |
| 141464 | Pack/100       | 125 x 200mm Green |
| 141465 | Pack/100       | 125 x 200mm Pink  |
|        |                |                   |

H Olympic Plain System Cards

| Not illustrated. | Not | illustrated. |  |
|------------------|-----|--------------|--|
|------------------|-----|--------------|--|

141449 Pack/100 75 x 125mm Plain White 141455 Pack/100 100 x 150mm Plain White 141461 Pack/100 125 x 200mm Plain White











Quill

Quill



ZPro

Perfect for arge Projects



#### Esselte System Card Boxes

Desk Essentials Coloured base and transparent lid for easy viewing of contents. ID tab at front to label contents. Ribbed base prevents cards sliding. Colours match Esselte Teledex. 136250BUR Each 127 x 76mm (5 x 3") Burgundy 127 x 76mm (5 x 3") Charcoal 136250CHR Each 136260BUR Each 152 x 102mm (6 x 4") Burgundy 136260CHR Each 152 x 102mm (6 x 4") Charcoal 136270BUR Each 203 x 127mm (8 x 5") Burgundy 136270CHR Each 203 x 127mm (8 x 5") Charcoal



### Brochure, Sign, Card & Menu Holders



1570 Each Landscape Clear

1572 Each Clear Portrait

L shaped, Dimensions: 297(H) x 210(W)mm 1560 Each Portrait Clear

1548

1545

1547

1546

Each A4

Fach A5

Fach DI

1550 Each Clear

1549 Each Clear

1551 Ea