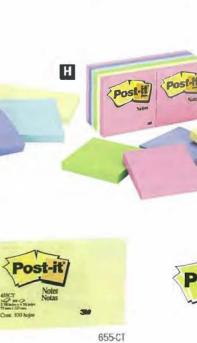

### **Adhesive Notes - Recycled**

#### POST-IT® RECYCLED NOTES:

- Have the same adhesive performance quality as all of the standard Post-it® Notes.
- Provide environmentally conscious businesses with a green alternative.

#### A Post-it<sup>®</sup> Greener Notes Recycled Pastel

Post-it® Greener Notes, made with 67% plant-based adhesive and recycled material.

70005135283 Pack/6 5416-RP-A

#### B Post-it® Greener Notes 100% Pastel Recycled

Post-it® 100% Recycled Greener Notes Pastel. These small notes can carry big thoughts, form and function come together with the Pastel Collection. These softly sophisticated colours capture the spirit of cool, well-balanced style. Set a casual mood with hues that say "effortless" and "comfortable."

70005135580 Pack/8 653-RP-8AP 36 x 48mm

#### C Post-it\* Greener Notes 100% Recycled

Your commitment to the environment is supported with our range of Post-it® Note pads in recycled paper. Now with sustainable plant based adhesive. 100 sheets per pad. 70005054443 Pack/12 653RP 35 x 48mm Yellow 70005056554 Pack/12 654RP 76 x 76mm Yellow 70005056562 Pack/4 655RP 76 x 127mm Yellow

#### Post-it\* Greener Notes Pop-up 100% Recycled

100 sheets per pad. Yellow. 70005165876 Pack/12 R330-RP-12YW 76 x 76mm

#### E Post-it<sup>®</sup> Greener Notes Pop-up Pastel

Post-it® Pep-up notes offer one-handed dispensing and are great for multi-tasking. Now available in recycled, made with 67% plant-based adhesive. Ideal for the GC330 Post-it® Glass & Cork Pep-up Note dispenser. 700051.33189 Pack/6 R330RP-6AP

#### F Post-it® Greener Notes Cabinet Pack 100% Recycled

75 sheets per pad, total 1,800 sheets. Made with new plant based adhesive.

70005054468 Pack/24 654R-24CP-CY 76 x 76mm Yellow 70005135333 Pack/24 654R-24CP-AP 76 x 76mm Pastel

#### POST-IT® 100% RECYCLED TOWERS

The Post-it® Brand recognises the importance of a green office policy. In response to this the Post-it® Brand has launched a range of Post-it® Notes Tower Packs made from 100% recycled fibres which complements the existing recycled range.

#### G Post-it® Notes Tower Pastel 100% Recycled

100 sheets per pad. FT510110396 Pack/24 653-RTP 36 x 48mm FT510110354 Pack/16 654-RTP 76 x 76mm FT510110370 Pack/16 655-RTP 76 x 127mm

#### H Post-it<sup>®</sup> Notes Tower Original Canary<sup>™</sup> Yellow

100% Recycled

100 sheets per pad. FT510110388 Pack/24 653-RTY 36 x 48mm FT510110347 Pack/16 654-RTY 76 x 76mm FT510110362 Pack/16 655-RTY 76 x 127mm