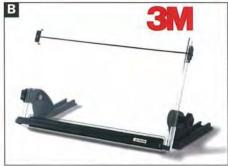

t about any size document up to A3 size.

70005008720 Each DH640 45.7 x 27.9 x 10.1cm

#### B 3M<sup>™</sup> Compact In-Line Document Holder

For workstations with less space. Can stand alone or hangs over edge of desk when tracks are mounted with Command<sup>™</sup> adhesive (supplied)

70005008712 Each DH630 35.5 x 30.4 x 7.62cm

# Kensington

#### C Kensington Copyholder Curved Desktop/Easel

Curved surface optimizes viewing distance. Six different copyplate angle settings. Left and right fitting swing away line guide. A4 to legal paper sizes. Vertical and horizontal movement. 200119 Each Black

#### Kensington Copyholder Curved Weighted Base

Curved surface optimizes viewing distance. A4 to legal paper sizes. Vertical and horizontal movement. Metal arm 150mm long. 200120 Each Black













Kensington

Fellowes

#### E Fellowes In-Line Copyholder

Holds up to 250 pages of A4 size documents. Top and bottom sections offer 4 position adjustments to accommodate oversized documents. Locks in at any angle from 0-90 degrees. Moveable, magnetic line guide holds documents securely in place. Unit folds flat for easy storage. Stable weighted base. Supports books, catalogues and landscape sheets. 8039401 Each

# Kensington

#### F Kensington CD Box and Sleeves

Each sleeve holds CD and Booklet or 2 CD's. Non-woven protective material.

 Index tab on each sleeve keeps CD's organised.

 62650
 Each
 Clear CD Box and Sleeves 60

 62660
 Each
 Clear CD Box and Sleeves 100

 62670
 Each
 Clear CD Sleeves 50

# 156

# Monitor / Laptop Risers



#### A 3M<sup>™</sup> Notebook Riser

D