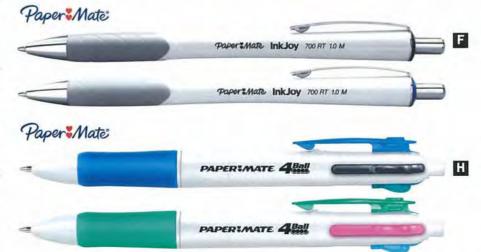

onvenience with a 0.7mm tip. The comfortable rubberised grip improves comfort and control. Business 4 Ball RT writes in red, blue, black or green. Neon writes in purple, pink, blue or green ink. Clear Barrel.

| S20042233 | Each | Business | 12 to a Box |  |
|-----------|------|----------|-------------|--|
| S20052320 | Each | Neon     | 12 to a Box |  |
| 1000      |      |          |             |  |

#### PaperMate 4 Ball Retractable Ball Pen 1.00mm

Economical, smooth writing ball point pen with a convenient retractable button. Comfortable soft rubber grip. Pocket Clip also retracts and releases blue ink or green ink on neon colour pens.

| S20083106 | Each | Business | 12 to a Box |
|-----------|------|----------|-------------|
| S20083109 | Each | Neon     | 12 to a Box |













### **Ball Point Pens**



STAEDTLER® 430 STICK BALL POINT PEN The reliable high performance pen with cap and clip. Long lasting - up to 4,200 metres (fine) 3,200 metres (medium). Writes evenly and smoothly without skipping. Airplane-safe - automatic pressure equalisation prevents pen leakage while on aircraft. Individually barcoded. Features metal tip for strength. Available in: Fine point: black, blue & red (0.3mm) Medium point: black, blue, red, green (0.45mm) A STAEDTLER® 430 Stick Ball Point Pen Fine 430 F-2 Box/10 Red Blue 430 F-3 Box/10 430 F-9 Box/10 Black B STAEDTLER® 430 Stick Ball Point Pen Medium 430 M-2 Box/10 Red 1 430 M-3 Box/10 Blue 430 M-9 Box/10 Black 430 M-5 Box/10 Green STAEDTLER® STICK 432 BALL POINT PEN C STAEDTLER® Stick 432 Ball Point Pen Fine Ball point pen with