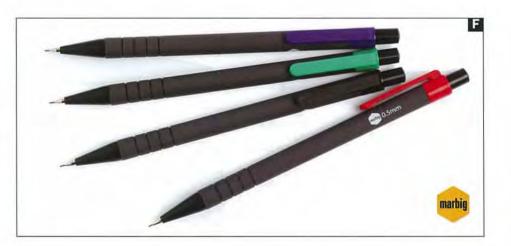

bright, translucent barrel colours, refilled with 0.7mm leads.

AP014414 Each Assorted Colour Barrel 25 to a Box

#### E PaperMate Leads

| 12 leads per | canister. | 12 canisters per box. |             |
|--------------|-----------|-----------------------|-------------|
| S20042255    | Each      | 2B 0.5mm              | 12 to a Box |
| S20042257    | Each      | HB 0.5mm              | 12 to a Box |
| S20042258    | Each      | HB 0.7mm              |             |



Paper I Mail - Process ANY 0.7 mil









Α



#### F Marbig Mechanical Pencils With Eraser

Stylish mechanical pencils in a range of bright colours. Takes 0.5mm leads. Cushioned grip for greater comfort and control. Assortment Includes: 3 each of black, red, blue and green coloured pocket clips. 975219 Box/12 Assorted



### **Mechanical Pencils & Leads**



#### A Faber-Castell TK Fine Pencils

For writing and drawing. Fully retractable guide tube, no holes in pockets. Colour code for line width. Adjustable window for pencil grade. With eraser and 3 fineline HB leads.

31136500 Each 31136700 Each

0.5mm 0.7mm

#### B Faber-Castell TK Executive Pencils

Ergonomic grip zone. Cushioned lead, pocket-safe, tip easily retracts at the push of a button. Metal tip, extra-long twist eraser. Ideal for time-planning systems. 31131700 Each 0.7mm

#### G Faber-Castell GRIP 2011 Mechanical Pencil

Ergonomic triangular shape for hours of fatigue-free writing. Soft-grip zone for secure, non-slip grip. Extra long, twist-out eraser under the cap. Break-resistant 0.7 mm lead for optimum writing. Can be refilled with spare