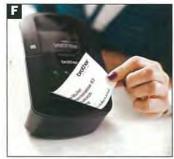

#### E Post-it Pagemarkers 670-10AB

Your favourite pagemarkers are now available in a range of bright colours. Now with more colours in every pack! 70005148146 Each 670-10AB 50 shorts and bright for the sector of the se

10 colours, 50 sheets each, 500 pagemarkers in total.