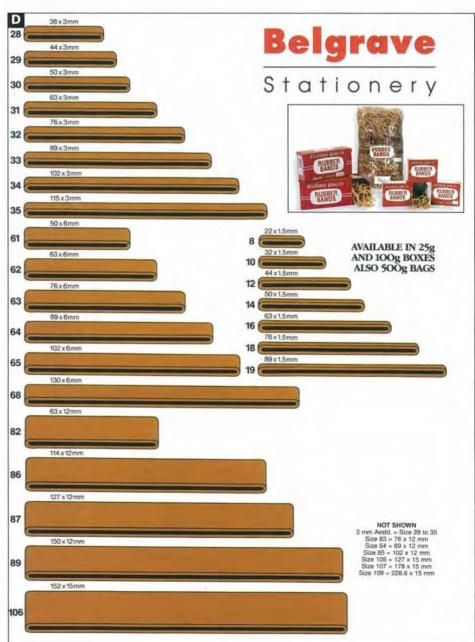

#### D Belgrave Rubber Bands

| BROWN |      | 25 gram  |
|-------|------|----------|
| 32608 | Each | Size 8   |
| 32610 | Each | Size 10  |
| 32612 | Each | Size 12  |
| 32614 | Each | Size 14  |
| 32616 | Each | Size 16  |
| 32618 | Each | Size 18  |
| 32619 | Each | Size 19  |
| 32630 | Each | Size 30  |
| 32632 | Each | Size 32  |
| 32633 | Each | Size 33  |
| 32634 | Each | Size 34  |
| 32663 | Each | Size 63  |
| 32664 | Each | Size 64  |
| BROWN | 1    | 100 gram |
| 31610 | Each | Size 10  |
| 31612 | Each | Size 12  |
| 31614 | Each | Size 14  |
| 31616 | Each | Size 16  |
| 31618 | Each | Size 18  |
| 31619 | Each | Size 19  |
| 31630 | Each | Size 30  |
| 31632 | Each | Size 32  |
| 31633 | Each | Size 33  |
| 31634 | Each | Size 34  |
| 31635 | Each | Size 35  |
| 31662 | Each | Size 62  |
| 31663 | Each | Size 63  |
| 31664 | Each | Size 64  |
| 31665 | Each | Size 65  |
| BROWN |      | 500 gram |
| 30608 | Each | Size 8   |
| 30610 | Each | Size 10  |
| 30612 | Each | Size 12  |
| 30614 | Each | Size 14  |
| 30616 | Each | Size 16  |
| 30618 | Each | Size 18  |
| 30619 | Each | Size 19  |
| 30628 | Each | Size 28  |
| 30630 | Each | Size 30  |
| 30631 | Each | Size 31  |
| 30632 | Each | Size 32  |
| 30633 | Each | Size 33  |
| 30634 | Each | Size 34  |
| 30635 | Each | Size 35  |
| 30662 | Each | Size 62  |
| 30663 | Each | Size 63  |
| 30664 | Each | Size 64  |
| 30665 | Each | Size 65  |
| 30668 | Each | Size 68  |
| 30689 | Each | Size 85  |
| 30606 | Each | Size 106 |
| 30607 | Each | Size 107 |