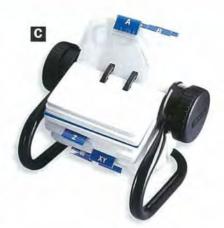

The pens are not included. Holds Pop-up Notes, Flags and Pens. 70005122505 Each PBL-100 Black

Get rid of all that clutter! With Post-it® desk organisers you can organise your pads, flags, tape, pens and pencils with style. Choose from our range of desk organisers including Designer & Rotary.

#### K Post-it® Desk Organiser C-50

70005096535 Each Black 76 x 76mm Post-it® Notes, Flags & Scotch® Tape

#### L Post-it® Rotary Desk Organiser C-91

70005092005 Each Black Includes Notes, Flags &

Magic<sup>™</sup> Tape sample