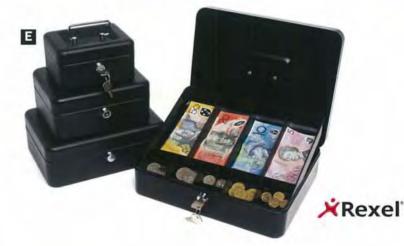

es. Durable heavy-gauge steel construction with scratch and chip resistant finish. Lid features sturdy combination lock that can be set to any number. Convenient steel carrying handle for easy transportation.

Measurements: 290mm(L) x 195mm(W) x 80mm(H). 221619003 Each Beige

#### G Steelmaster Fire Retardant Security Box

Perfect for protecting important documents and heat sensitive valuables. Large chest size to accommodate file folders, paper and envelopes, without having to fold them. Constructed of durable heavy-gauge steel and engineered with double-insulated walls to protect contents from fire damage. Fire retardant up to 395 degrees celsius. Sturdy locking key latch to keep box closed. Includes two keys. Measurements: 320mm(L) x 205mm(W) x 100mm(H). 2216140BP04 Each Black















## STEELMASTER

### **STEELMASTER**

### **Chairmats & Chairs**



#### A FloorSaver Chairmats

FloorSaver Chairmats will protect your floor from just about anything! All FloorSaver Chairmats with keyhole feature a ramped edge for easy roll-on, roll-off access and our heavy duty 3mm thick mats will not chip, crack or break. More than just a mat for under your chair, FloorSaver Chairmats are also great for use around photocopier and printer areas, vending and coffee machines, kitchen areas, rubbish bin areas and any other heavy traffic area. FloorSaver Chairmats are the solution to your floor wear problems! You benefit from:

- · Extended carpet life.
- · Easy chair movement.
- · Improved ergonomics.
- · Bevelled edges on keyhole mats.
- · Hygienic wipe clean surface.
- · Professional