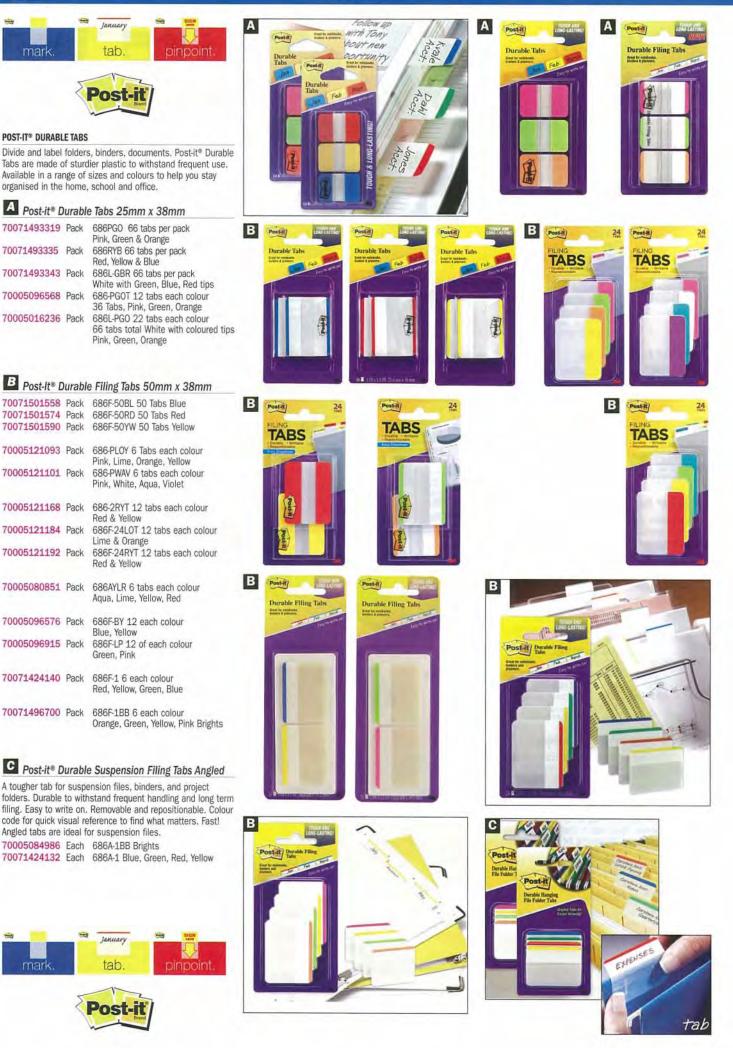

### Tabs

10 tabs per pack.

reference.

mar

# Page Markers

#### POST-IT® PAGE MARKERS

Mark documents, diaries, textbooks with the range of coloured pagemarkers. Ideal for quick visual reference with large area to write messages. Removable and repositionable. Available in a variety of colours, in pop-up or standard pad.

#### A Post-it® Page Markers Ultra

| 70005115640 | Pack/5 | 670-5AU 15 x 50mm<br>100 Sheets per Pad |
|-------------|--------|-----------------------------------------|
| 70005115426 | Pack/4 | 671-4AU 25 x 76mm 50 Sheets per Pad     |

B Post-it® Page Markers Neon 70071028842 Pack/4 671-4AN 25 x 76mm

50 Sheets per Pad Pink, Citrus, Green & Orange

#### C Post-it® Page Markers Pop-up

70071357811 Each

672-P1 25 x 38mm 200 flags Blue, Orange, Lime, Bright Pink

#### D Post-it Page Markers 670-5AF

Stick securely yet remove easily. Large writing space for comments. Perfect for colour coding.
70071421690 Each 670-5AF Neon
50 sheets per pad. 250 total.
70070981272 Each 5221 Ultra

#### E Post-it Pagemarkers 670-10AB

Your favourite pagemarkers are now available in a range of bright colours. Now with more colours in every pack! 70005148146 Each 670-10AB 50 shorts and bright for the sector of the se

#### Post-it<sup>®</sup> Page Markers Greener

100 recycled fibre and plant based, renewable adhesive. 50 sheets each of 4 pastel colours. 200 sheets total. 70005103497 Pack 671-4RP-A Pink, Blue, Green, Orange

#### G Highland™ Page Markers Economy

70071151214 Pack/4 6719-4A 22 x 73mm 50 Sheets Per Pad