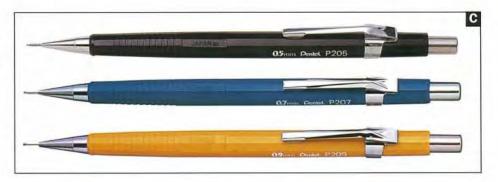

| 0.5mm B                                                 | 12 to a Box |
| 100CHB | Each | 0.5mm HB                                                | 12 to a Box |
| 100C2B | Each | 0.5mm 2B                                                | 12 to a Box |
| 100C2H | Each | 0.5mm 2H                                                | 12 to a Box |
| 50B    | Each | 0.7mm B                                                 | 12 to a Box |
| 50HB   | Each | 0.7mm HB                                                | 12 to a Box |
| 502B   | Each | 0.7mm 2B                                                | 12 to a Box |
| 509HB  | Each | 0.9mm HB 15 Leads                                       | 12 to a Box |
| 5092B  | Each | 0.9mm 2B 15 Leads                                       | 12 to a Box |













#### **MECHANICAL PENCILS**

78

Mechanical pencils and accessories to match your personal writing requirements, whether your work involves templates and T-squares or ledgers and longhand. Precision engineering and the finest materials ensure years of premier performance.

#### A Pacer 500 Mechanical Pencil

An Extension on the popular Pacer 300 pencils, the Pacer 500 gives you modern translucent colours. It has a sleek cushioned finger grip and a retractable lead sleeve to reduce breakage. Uses 0.7mm leads and is refillable. **S20093076** Each Black Barrel 12 to a Box

#### B Pacer 300 Mechanical Pencil

 These colourful mechanical pencils feature a soft cushion grip. A retractable tip. Refillable with 0.7mm leads and a concealed eraser. Available in Boxes of 12.

 \$20093058
 Eac