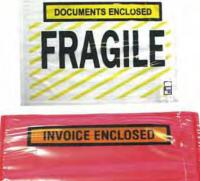

#### B Cumberland Packaging Envelopes

| the second second second second second second |          |                                                     |
|-----------------------------------------------|----------|-----------------------------------------------------|
| OL500P                                        | Box/500  | 178 x 127mm Plain (2 Folds)                         |
| OL500DEF                                      | Box/500  | 178 x 127mm (2 Folds)<br>Fragile Documents Enclosed |
| OL600MSDS                                     | Box/500  | 254 x 140mm (DL)<br>Material Safety Data Sheets     |
| OL300IE                                       | Box/1000 | 155 x 115mm<br>Invoice Enclosed Red Backing         |