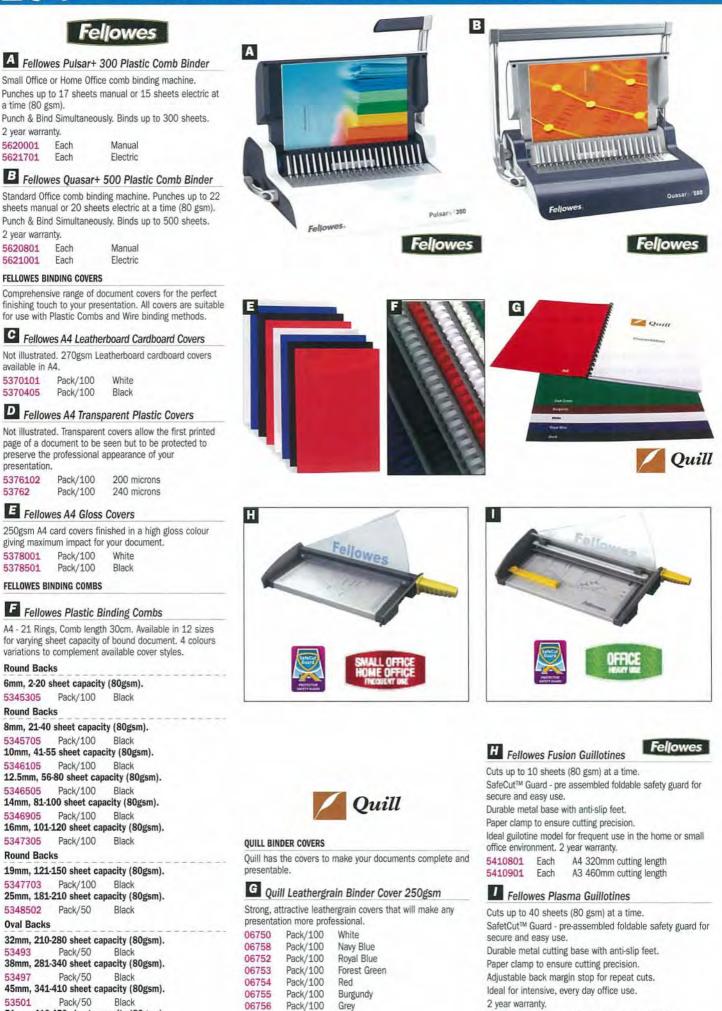

cutive Shredder

Revolutionary Mercury™ technology from Rexel prevents paper jams for problem free shredding. Modern under-desk straight cut shredder. Security level 2. Shreds staples, paper clips and credit cards. 23L waste capacity. Auto shut-down when machine not in use. 2 year machine warranty. 7 years cutter warranty. 2101994AU Each Black 12 Sheet Capacity

# Rexel REX1023 Mercury Executive Shredder

Revolutionary Mercury™ technology from Rexel prevents paper jams for problem free shredding. Security level 3. Cross Cut. Unique modern under-desk stylish design. Shreds staples, paper clips and credit cards. 23 litre bin capacity. 2 year machine warranty. 7 years cutter warranty. 2101995AU Each Black 10 Sheet Capacity













### 204 **Binding Machines, Accessories & Guillotines**



Pack/50 53501 Black 51mm, 410-450 sheet capacity (80gsm). 53505 Pack/50 Black

06756

06757

06751

Pack/100

Pack/100

Black

Mid Blue



# **Binding Machines & Accessories**



# A Rexel CB206 Compact Comb Binding Machine

Compact, desktop model machine binds up to 140 sheets using up to 16mm. High punch capacity 10 sheets of 80gsm for faster punching. Easily adjustable paper alignment guide for accuracy. Includes free starter kit. 2 year warranty.

2100930 Each CB206 Grey

# B Rexel CB256 Portable Comb Binding Machine

A highly portable compact comb binding machine, designed for low volume use in the office and home. Punch capacity, 15 sheets (80gsm).

Binding capacity - up to 20mm comb (170 sheets). Adjustable edge guide for accurate edge alignment and storage tray. Easy to carry, in