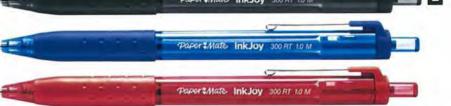

convenience with a 0.7mm tip. The comfortable rubberised grip improves comfort and control. Business 4 Ball RT writes in red, blue, black or green. Neon writes in purple, pink, blue or green ink. Clear Barrel.

| S20042233 | Each | Business | 12 to a Box |  |
|-----------|------|----------|-------------|--|
| S20052320 | Each | Neon     | 12 to a Box |  |
| 1000      |      |          |             |  |

#### PaperMate 4 Ball Retractable Ball Pen 1.00mm

Economical, smooth writing ball point pen with a convenient retractable button. Comfortable soft rubber grip. Pocket Clip also retracts and releases blue ink or green ink on neon colour pens.

| S20083106 | Each | Business | 12 to a Box |
|-----------|------|----------|-------------|
| S20083109 | Each | Neon     | 12 to a Box |













### **Ball Point Pens**



STAEDTLER® 430 STICK BALL POINT PEN The reliable high performance pen with cap and clip. Long lasting - up to 4,200 metres (fine) 3,200 metres (medium). Writes evenly and smoothly without skipping. Airplane-safe - automatic pressure equalisation prevents pen leakage while on aircraft. Individually barcoded. Features metal tip for strength. Available in: Fine point: black, blue & red (0.3mm) Medium point: black, blue, red, green (0.45mm) A STAEDTLER® 430 Stick Ball Point Pen Fine 430 F-2 Box/10 Red Blue 430 F-3 Box/10 430 F-9 Box/10 Black B STAEDTLER® 430 Stick Ball Point Pen Medium 430 M-2 Box/10 Red 1 430 M-3 Box/10 Blue 430 M-9 Box/10 Black 430 M-5 Box/10 Green STAEDTLER® STICK 432 BALL POINT PEN C STAEDTLER® Stick 432 Ball Point Pen Fine Ball point pen wit