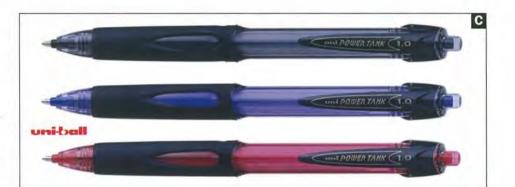

Box/12
 Blue Medium
 Box/12
 Red Medium
 Box/12
 Red Medium
 Box/12
 Red Medium
 Box/12
 Black Medium
 Black Medium</tha>
 Black Medium

| E Penl   | ine Offic | e Retractable Ball Point Pens |
|----------|-----------|-------------------------------|
| 690R-50  | Box/50    | Red Medium                    |
| 690BL-50 | Box/50    | Blue Medium                   |
| 920RW-20 | BOX/50    | Black Medium                  |

Smooth writing retractable ballpoint complete with contemporary grip to ease writing fatigue. 610BK Box/12 Black Medium 610BL Box/12 Blue Medium

| 610BL |            | Red Medium |  |
|-------|------------|------------|--|
| F Per | nline 4 co | lour Pen   |  |

Fennine 4 colour Fen

Ballpoint Pen with black, blue, red & green, medium point. 5100BK Box/12 1

PENLINE











PENLINE CLASSIC COLOURS

F

### **Rollerball Pens & Refills**



UB150BL Each Blue 12 to a Box **UB150R** Each Red 12 to a Box UB150GN Each Green 12 to a Box B UB155 Uniball Micro Deluxe Rollerball Micro 0.5mm stainless steel tip, waterproof fade proof pigment ink. Non refillable. UB155BK Each Black 12 to a Box UB155BL Each Blue 12 to a Box UB155R Each Red 12 to a Box C UB157 Uniball Eye Fine Rollerball Fine 0.7mm stainless steel tip, waterproof pigment ink, visible ink chamber. Non refillable. **UB157BK** Each Black 12 to a Box **UB157BL** Each Blue 12 to a Box UB157R Each Red 12 to a Box UB157GN Each Green 12 to a Box D UB177 Uniball Fine Deluxe Rollerball

**ROLLER BALL PENS LIQUID INK** 

Each

**UB150BK** 

A UB150 Uniball Eye Micro Rollerball

Black

Fine 0.7mm stainless steel