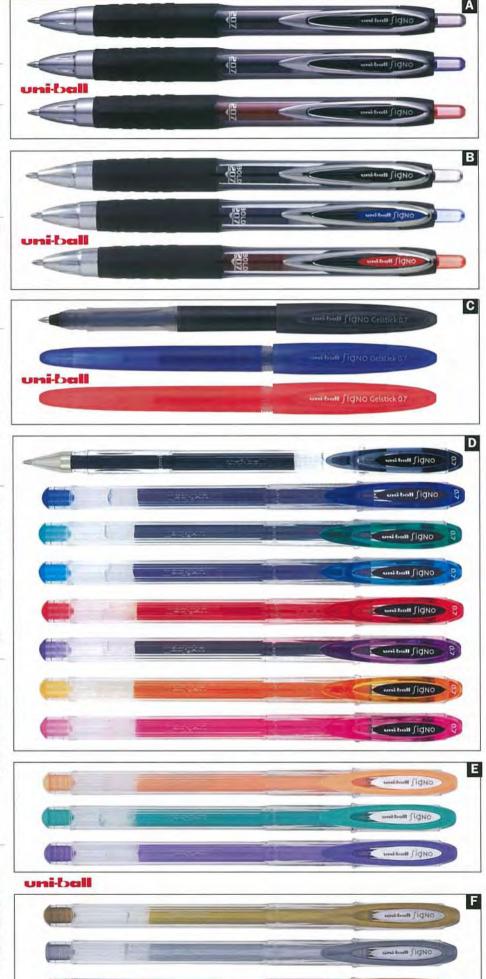

--|-------------|
| UM120NMGD        | Each         | Gold               | 12 to a Box |
| UM120NMS         | Each         | Silver             | 12 to a Box |
| UM120NMBL        | Each         | Metallic Blue      | 12 to a Box |
| UM120NMR         | Each         | Metallic Red       | 12 to a Box |
| UM120NMGN        | Each         | Metallic Green     | 12 to a Box |
| UM120NMV         | Each         | Metallic Violet    | 12 to a Box |
| UM120NMP         | Each         | Metallic Pink      | 12 to a Box |
| UM120NMBZ        | Each         | Bronze             | 12 to a Box |
| UM120NM5P        | Wallet/5     | 0.8mm Assorted     |             |
| UM120NM8P        | Wallet/8     | 0.8mm Assorted     |             |
|                  | - Gr         |                    |             |



underset MONO

### **Rollerball Pens & Refills**





#### **ROLLERBALL SUPER INK™ PENS**

### A UBN176 Uniball Vision RT

Fine 0.5mm stainless steel tip with uni Super Ink™, leakage free, cap free.

| incition Be incol | oup noo |             |             |
|-------------------|---------|-------------|-------------|
| UBN176BK          | Each    | Black 0.6mm | 12 To a Box |
| UBN176BL          | Each    | Blue 0.6mm  | 12 To a Box |
| UBN176R           | Each    | Red 0.6mm   | 12 To a Box |
| UBR76             | Each    | Refill      | 12 To a Box |

#### **ROLLERBALL PENS GEL INK - ACID FREE**

### B UM151S Uniball Signo Gel Grip Fine Rollerball

0.7mm fine stainless steel tip, waterbased acid free gel ink, ergonomic rubber grip. Refillable.

| UM151SBK | Each | Black  | 12 to a Box