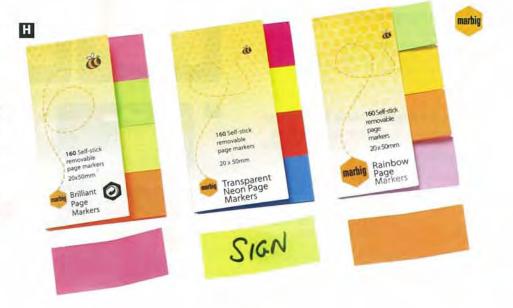

# Quality self -stick re-positionable page markers that re-stick again and again. Booklet of 160 (4 colours x 40 sheets). Multi-coloured to code work and ensure notes stand out. Brilliant - bright neon - 4 x 40 each bright pink, yellow, lime green and orange.

Rainbow - bright rainbow - 40 x 40 each yellow, green, purple and orange.

Transparent -  $4 \times 40$  each pink, yellow, blue and orange. Transparent Pagemarkers are easy to write on and you can still see the message underneath. 20 x 50mm.

| 1811105 | Each | Brilliant          |
|---------|------|--------------------|
| 1811399 | Each | Rainbow            |
| 1811405 | Each | Transparent Colour |