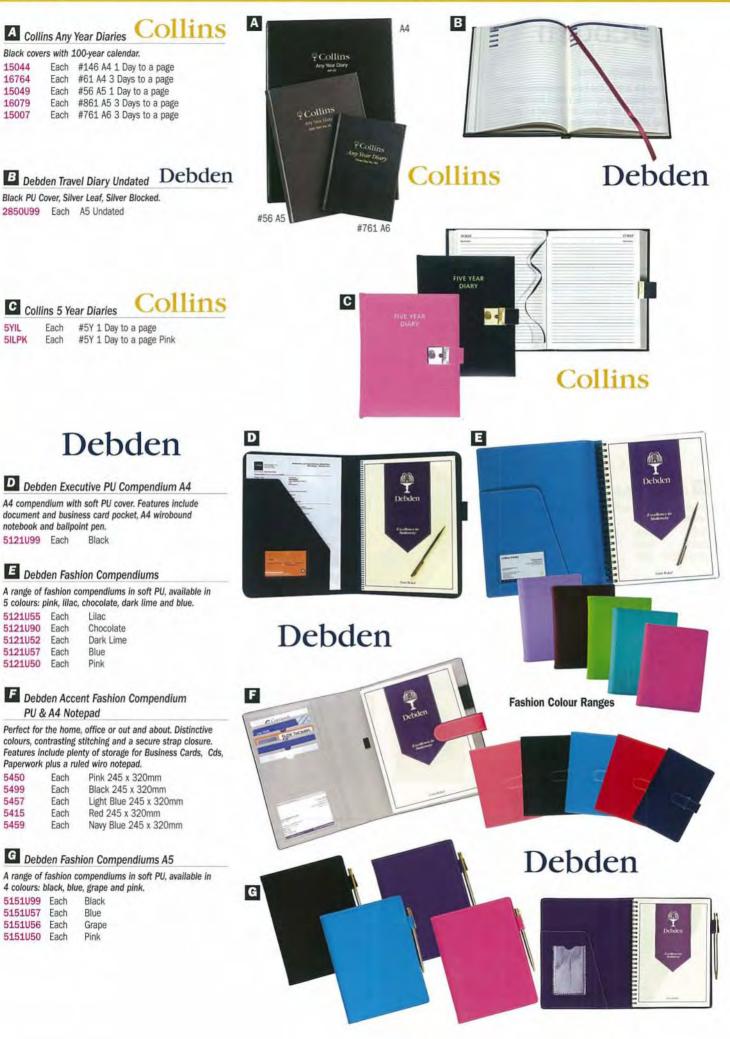

# **CUMBERLAND**

#### **CUMBERLAND ENVELOPES**

Cumberland Stationery supply a comprehensive range of envelopes. Our envelopes come in all shapes and sizes, including Correspondence, Pocket, Expandable, Seed and Booklet Mailers. Gold and White colours are available with varying paper grades. Plain or Window faced envelopes are inclusive within our range with the option of a secretive pattern. Choose from Self Seal, Strip Seal, Lick & Stick and Easy Open.

| 1211 | Each    | d Correspondence Envelopes<br>Self/Seal Plain Face 11B 90x145mm |
|------|---------|-----------------------------------------------------------------|
| 1214 | Each    | Self/Seal Window Face Secretive 11B 90x145mm                    |
| 2211 | Each    | Self/Seal Plain Face 90x165mm                                   |
| 214  | Each    | Self/Seal Window Face Secretive 90x165mm                        |
| 3111 | Each    | Lick & Stick Plain Face DL 110x220mm                            |
| 3114 | Each    | Lick & Stick Window Face Secretive DL 110x220mm                 |
| 3211 | Each    | Self/Seal Plain Face DL 110x220mm                               |
| 3216 | Each    | Self/Seal Plain Face Easy/open DL 110x220mm                     |
| 3213 | Each    | Self/Seal Plain Face Secretive DL 110x220mm                     |
| 3214 | Each    | Self/Seal Window Face Secretive DL 110x220mm                    |
| 3217 | Each    | Self/Seal Window Secretive Easy/open DL 110x220mm               |
| 3311 | Each    | Strip Seal Plain Face DL 110x220mm                              |
| 3318 | Each    | Strip Seal Plain Face Laser DL 110x220mm                        |
| 3313 | Each    | Strip Seal Plain Face Secretive DL 110x220mm                    |
| 3314 | Each    | Strip Seal Window Face Secretive DL 110x220mm                   |
| 3315 | Each    | Strip Seal 38x95 Window Secretive DL 110x220mm                  |
| 4111 | Each    | Lick & Stick Plain Face C6 114x162mm                            |
| 4211 | Each    | Self/Seal Plain Face C6 114x162mm                               |
| 4214 | Each    | Self/Seal Window Face Secretive C6 114x162mm                    |
| 5111 | Each    | Lick & Stick Plain Face DLX 120x235mm                           |
| 5113 | Each    | Lick & Stick Plain Face Secretive DLX 120x235mm                 |
| 5114 | Each    | Lick & Stick Window Face Secretive DLX 120x235mm                |
|      | Each    | Lick & Stick 38x95 Window Secretive DLX 120x235mm               |
|      | Each    | Self/Seal Plain Face DLX 120x235mm                              |
|      | Each    | Self/Seal Plain Face Secretive DLX 120x235mm                    |
|      | Each    | Self/Seal Window Secretive DLX 120x235mm                        |
| 5215 | Each    | Self/Seal 38x95 Window Secretive DLX 120x235mm                  |
| 5311 |         | Strip Seal Plain Face DLX 120x235mm                             |
| 5314 |         | Strip Seal Window Secretive DLX 120x235mm                       |
| Cur  | nberlar | d Seed Envelopes                                                |
| 0162 | Each    | Lick & Stick Kraft "Seed P4" Pocket 107x60mm                    |
| 7162 | Each    | Lick & Stick Kraft "Seed P5" Pocket 120x65mm                    |
| 8162 | Each    | Lick & Stick Kraft "Seed P6" Pocket 135x80mm                    |
| 9162 |         | Lick & Stick Kraft "Seed P7" Pocket 145x90mm                    |
| 1162 | Each    | Lick & Stick Kraft "Seed P8" Pocket 150x100mm                   |
| 8262 | Each    | Self Seal Kraft "Seed P6" Pocket 135x80mm                       |
| 9262 | Each    | Self Seal Kraft "Seed P7" Pocket 145x90mm                       |
|      |         | d Booklet Mailers                                               |

Cumberland Booklet Mallers 606141 Each Lick & Stick White Booklet Mailer C5 162x229mm 606145 Each Lick & Stick White Window Secretive Booklet Mailer C5 162x229mm 612149 Each Lick & Stick Heavy White Booklet Mailer C4 229x324mm 612145 Each Lick & Stick Heavy White Window Secretive Booklet Mailer C4 229x324mm 612346 Each Strip Seal Heavy White Easy/open Booklet Mailer C4 229x324mm 612347 Each Strip Seal Heavy White Easy/open Window Secretive Booklet Mailer C4 229x324mm 612344 Each Strip Seal Heavy White Window Secretive Booklet Mailer C4 229x324mm Cumberland Envelope Retail packs Printed Pay Gold Pack 100's 90x165mm 902225 Each Strip Seal Plain Secretive Post Code Tray 100 DL 110x220mm 903316 Each 903356 Each Strip Seal Window Face Secretive Tray 100 DL 110x220mm 906323 Each Strip Seal Gold Pocket Pack 25's C5 229x162mm 906333 Each Strip Seal White Pocket Pack 25's C5 229x162mm 912333 Each Strip Seal Heavy White Pocket Pack 25's C4 324x229mm 912323 Each Strip Seal Gold Pocket Pack 25's C4 324x229mm 913333 Each Strip Seal Heavy White Pocket Pack 25's B4 353x250mm

| E Cun  | nberlan | d Pocket Envelopes                                          |
|--------|---------|-------------------------------------------------------------|
| 603322 | Each    | Strip Seal Gold Pocket DL 220x110mm                         |
| 603422 | Each    | Ungummed Gold Printed Interoffice Pocket DL 220x110mm       |
| 603331 | Each    | Strip Seal White Pocket DL 220x110mm                        |
| 606322 | Each    | Strip Seal Gold Pocket C5 229x162mm                         |
| 606331 | Each    | Strip Seal White Pocket C5 229x162mm                        |
| 605322 | Each    | Strip Seal Gold Pocket DLX 235x120mm                        |
| 605331 | Each    | Strip Seal White Pocket DLX 235x120mm                       |
| 607322 | Each    | Strip Seal Gold Pocket B5 250x176mm                         |
| 607331 | Each    | Strip Seal White Pocket B5 250x176mm                        |
| 608322 | Each    | Strip Seal Gold Pocket 265x190mm                            |
| 608339 | Each    | Strip Seal Heavy White Pocket 265x190mm                     |
| 609322 | Each    | Strip Seal Gold Pocket 265x215mm                            |
| 609339 | Each    | Strip Seal Heavy White Pocket 265x215mm                     |
| 610322 | Each    | Strip Seal Gold Pocket 305x150mm                            |
| 611322 | Each    | Strip Seal Gold Pocket 305x255mm                            |
| 611339 | Each    | Strip Seal Heavy White Pocket 305x255mm                     |
| 612322 | Each    | Strip Seal Gold Pocket C4 324x229mm                         |
| 612372 | Each    | Strip Seal Gold Easy/open Pocket C4 324x229mm               |
| 612329 | Each    | Strip Seal Heavy Gold Pocket C4 324x229mm                   |
| 612429 | Each    | Ungummed Heavy Gold Printed Interoffice Pocket C4 324x229mm |
| 612139 | Each    | Lick & Stick Heavy White Pocket C4 324x229mm                |
| 612331 | Each    | Strip Seal White Pocket C4 324x229mm                        |
| 612333 | Each    | Strip Seal White Secretive Pocket C4 324x229mm              |
| 612383 | Each    | Strip Seal White Secretive Easy/open Pocket C4 324x229mm    |
| 612339 | Each    | Strip Seal Heavy White Pocket C4 324x229mm                  |
| 612389 | Each    | Strip Seal Heavy White Easy/open Pocket C4 324x229mm        |
| 613322 | Each    | Strip Seal Gold Pocket B4 353x250mm                         |
| 613329 | Each    | Strip Seal Heavy Gold Pocket B4 353x250mm                   |
| 613339 | Each    | Strip Seal Heavy White Pocket B4 353x250mm                  |
| 613389 | Each    | Strip Seal Heavy White Easy/open Pocket B4 353x250mm        |
| 614329 | Each    | Strip Seal Heavy Gold Pocket 380x255mm                      |
| 614339 | Each    | Strip Seal Heavy White Pocket 380x255mm                     |
| 615329 | Each    | Strip Seal Heavy Gold Pocket 405x305mm                      |
| 615339 | Each    | Strip Seal Heavy White Pocket 405x305mm                     |
| 616329 | Each    | Strip Seal Heavy Gold Pocket C3 458x324mm                   |

Strip Seal Heavy White Pocket C3 458x324mm

616339 Each

GUMBERLAND