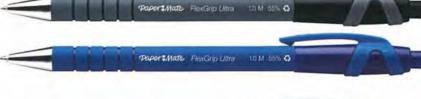

ctable convenience with a 0.7mm tip. The comfortable rubberised grip improves comfort and control. Business 4 Ball RT writes in red, blue, black or green. Neon writes in purple, pink, blue or green ink. Clear Barrel.

| S20042233 | Each | Business | 12 to a Box |  |
|-----------|------|----------|-------------|--|
| S20052320 | Each | Neon     | 12 to a Box |  |
| 1000      |      |          |             |  |

#### PaperMate 4 Ball Retractable Ball Pen 1.00mm

Economical, smooth writing ball point pen with a convenient retractable button. Comfortable soft rubber grip. Pocket Clip also retracts and releases blue ink or green ink on neon colour pens.

| S20083106 | Each | Business | 12 to a Box |
|-----------|------|----------|-------------|
| S20083109 | Each | Neon     | 12 to a Box |













### **Ball Point Pens**



STAEDTLER® 430 STICK BALL POINT PEN The reliable high performance pen with cap and clip. Long lasting - up to 4,200 metres (fine) 3,200 metres (medium). Writes evenly and smoothly without skipping. Airplane-safe - automatic pressure equalisation prevents pen leakage while on aircraft. Individually barcoded. Features metal tip for strength. Available in: Fine point: black, blue & red (0.3mm) Medium point: black, blue, red, green (0.45mm) A STAEDTLER® 430 Stick Ball Point Pen Fine 430 F-2 Box/10 Red Blue 430 F-3 Box/10 430 F-9 Box/10 Black B STAEDTLER® 430 Stick Ball Point Pen Medium 430 M-2 Box/10 Red 1 430 M-3 Box/10 Blue 430 M-9 Box/10 Black 430 M-5 Box/10 Green STAEDTLER® STICK 432 BALL POINT PEN C STAEDTLER® Stick 432 Ball Point Pen Fine Ball point p