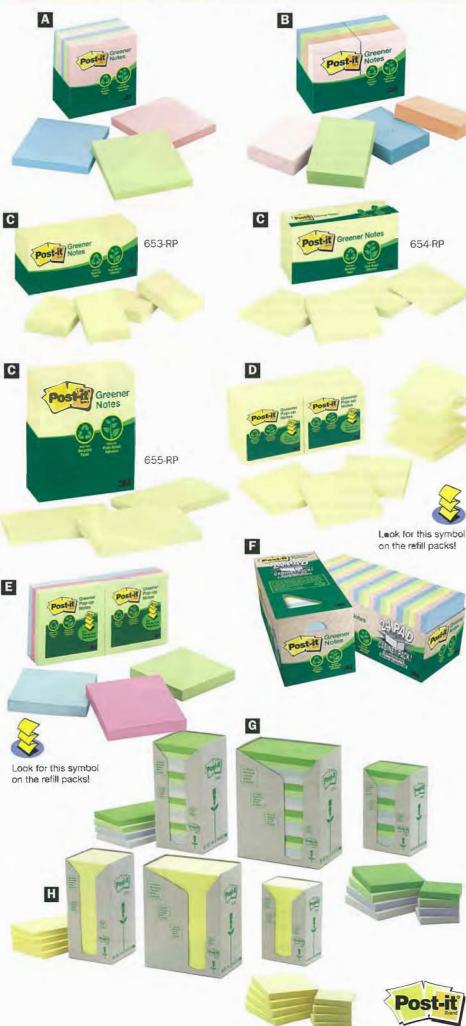

# Adhesive Notes - Super Sticky

Post-it

Supe

654-5SSAN

622-8SSAU

R330-6SSUC

G

Post-i

Notes

Е

Post-it

Post-it

Α

Post-it/ SHEEY

В

С

D

F

H

Post-it

Inci

120 100

30

stilling

Post-it

3321-SSAN

HT SHERY

654-5SSUC

Look for this symbol

Post-it

on the refill packs!

Post-it

Notes

Supe

3COLDES

Post-it

3321-SSAU

R330-6SSAN

#### POST-IT® NOTES SUPER STICKY

The new generation of adhesive notes - extra strong hold notes remove as cleanly as original Post-it® Notes. Super Sticky Post-it® Notes have a unique adhesive that ensures that notes stick practically anywhere such as computer monitors and filing cabinets. They are ideal for hard-tostick-to surfaces, when you need your message to stay put and get noticed. They stick stronger and longer than normal adhesive notes.

#### A Post-it® Notes Super Sticky Electric Glow

70005130888 Pack/5 654-55 90 She AB010574239 Pack/3 3321-5

654-5SSAN 76 x 76mm 90 Sheets per Pad Assorted 3321-SSAN 76 x 76mm 45 Sheets per Pad Assorted

#### B Post-it<sup>®</sup> Notes Super Sticky Jewel Pop

These new Jewel Pop colours get your message across and noticed! They are now available in a smaller size so that you can be assured that your little reminders and memos don't get missed. 70005115046 Pack/8 622-8SSAU 47 x 47mm

70005115046 Pack/8 70005115095 Pack/5

90 Sheets per Pad Assorted AB010578594 Pack/3 3321-SSAU 76 x 76mm 45 Sheets per Pad Assorted

654-5SSUC 76 x 76mm

#### C Post-it<sup>®</sup> Notes Super Sticky Pop-up

Suits Post-it<sup>®</sup> Pop-up dispensers. 90 sheets per pad. 76mm x 76mm

70005115137 Pack/6 R330-6SSUC Jewel Pop 70005131472 Pack/6 R330-6SSAN Electric Glow