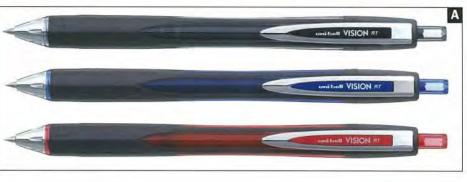

|
| UMN152MR                         | Each | Red    | 12 to a Box                        |
| UMR85                            | Each | Refill | 12 to a Box                        |

#### E UMN152F Uniball Signo Fine Retractable Gel Rollerball

|           |      | h waterbased acid free<br>pocket clip. Refillable. |             |
|-----------|------|----------------------------------------------------|-------------|
| UMN152FBK | Each | Black                                              | 12 to a Box |
| UMN152FBL | Each | Blue                                               | 12 to a Box |
| UMN152FR  | Each | Red                                                | 12 to a Box |
| UMR87     | Each | Refill                                             | 12 to a Box |





#### uni-ball







#### uni-ball



## **Rollerball Pens & Refills**

|                |                                      | pirit of Wo                    |                            |
|----------------|--------------------------------------|--------------------------------|----------------------------|
|                | 1                                    | Dent                           | 0                          |
|                |                                      |                                |                            |
| A Pen          | tel Roll                             | erball Pens R                  | 56 Fine 0.6mm              |
| 756A           | Each                                 | Black                          | 12 to a Box                |
| R56C