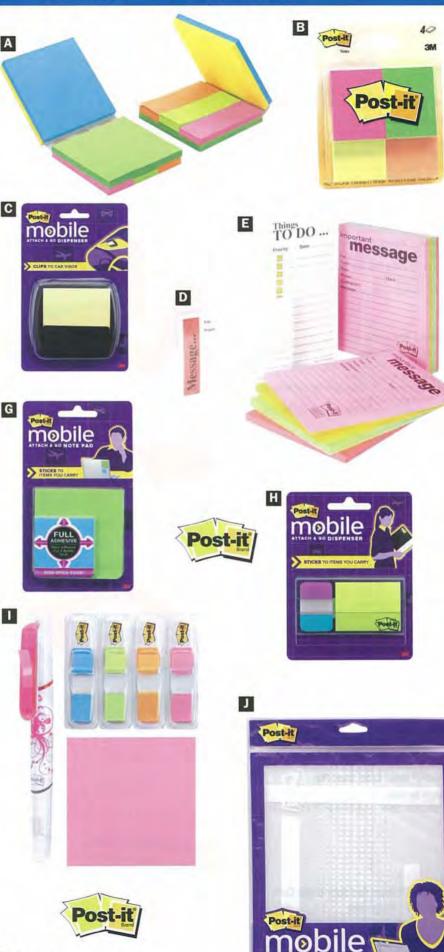

# Adhesive Notes - Pop-up & Packs

### Adhesive Notes & Cubes

# Adhesive Notes, Combo & Pocket