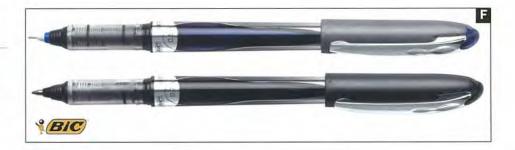

Each | Red   |  |

## 31205 Each Red 12 to a Box E BIC Velocity Retractable Gel Rollerball Pens

12 to a Box 12 to a Box

Retractable roller. Soft rubber grip. 0.7mm ball allows for smooth fluid writing.

| 4462 | Each | Black | 12 to a Box |
|------|------|-------|-------------|
| 4461 | Each | Blue  | 12 to a Box |
| 4463 | Each | Red   | 12 to a Box |

### BIC Triumph 537R Gel Ball Pen

| Precise, cont |          |             |             |
|---------------|----------|-------------|-------------|
| Extra Fine U. | our unuc | Fine 0.7mm. |             |
| 7336131       | Each     | Blue 0.5mm  | 12 to a Box |
| 7336121       | Each     | Black 0.5mm | 12 to a Box |
| 7336201       | Each     | Blue 0.7mm  | 12 to a Box |
| 7336191       | Each     | Black 0.7mm | 12 to a Box |









### **Fineliner & Tecpoint Pens**

### **∂** STAEDTLER<sup>®</sup>

### A STAEDTLER® triplus® Fineliner 334

Fineliner with superfine metal clad tip. Ergonomic triangular barrel for effortless, fatigue free writing. DRY SAFE can be left uncapped for days without drying up (test ISO 554). Water based ink washes out of most textiles. With clip. PP barrel guarantees long service life. Stand-up STAEDTLER box. 20 brilliant colours. 0.3mm line width.

| 334-9    | Each      | 0.3mm Black | 10 to a Box |
|----------|-----------|-------------|-------------|
| 334-3    | Each      | 0.3mm Blue  | 10 to a Box |
| 334-2    | Each      | 0.3mm Red   | 10 to a Box |
| 334-5    | Each      | 0.3mm Green | 10 to a Box |
| 334 SB4  | Wallet/4  | 0.3mm       |             |
| 334 SB10 | Wallet/10 | 0.3mm