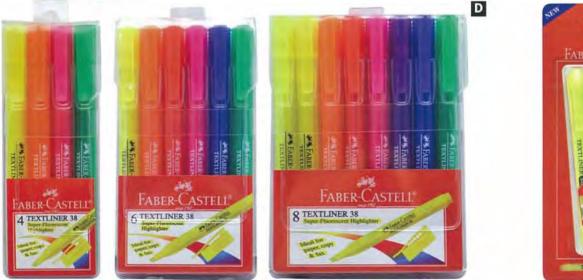

up

#### 57480207C Each Assorted Cup 7

#### Faber-Castell ICE Textliner Highlighters Wallets

 57480204
 Wallet/4
 Assorted Colours

 57480206
 Wallet/6
 Assorted Colours

 57480207
 Wallet/7
 Assorted Colours

#### D Faber-Castell Textliner 38

Super fluorescent highlighter in pocket design, cap with clip to fit in pocket. Ideal for paper, copy and fax. Special tip in 2 line widths.

| 57157704 | Wallet/4 |
|----------|----------|
| 57157706 | Wallet/6 |
| 57157708 | Wallet/8 |

#### E Faber-Castell Super Gel Dry Highlighter

Super fluorescent dry highlighter. Super smooth Gel lead highlights brilliantly. No ink...no mess. Smear and bleed SAFE on most papers. Twist highlighter end to advance or retract lead. Complete with handy pocket clip. Yellow - Green – Pink. 5715573BP Pack/3













# 72

### **Colour Pencils**



#### A Faber-Castell Classic Colour Pencils

Made with high quality pigments for superior colour coverage and blending. Smooth thick 3.3mm leads. Fully bonded lead resists breakage. Hexagonal pencils.

| 16115852 | Pack/12 | Full Length             |
|----------|---------|-------------------------|
| 16115854 | Pack/24 | Full Length + Sharpener |
| 16115856 | Pack/36 | Full Length + Sharpener |
| 16115858 | Pack/48 | Full Length + Sharpener |

#### B Faber-Castell Tri-Grip Colour Pencils

Colour rich 3.3mm Leads. Leads specially bonded to help prevent breakage. Triangular shape gives better control and comfort, plus also limits 'rolling'. Regular size triangular pencils. Name space provided. Pack/12 Full Length

16115853 16115855

Pack/24 Full Length