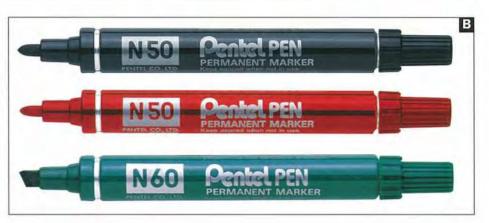

|---------|----------|-------|-------------|
| NN50A   | Each     | Black | 12 to a Box |
| NN50C   | Each     | Blue  | 12 to a Box |
| NN50B   | Each     | Red   | 12 to a Box |
| NN60 CI | hisel Po | int   |             |
| NN60A   | Each     | Black | 12 to a Box |
| NN60C   | Each     | Blue  | 12 to a Box |
| NN60B   | Each     | Red   | 12 to a Box |
|         |          |       |             |

### F Pentel M180 Jumbo Felt Markers Chisel Tip

Pentel's jumbo felt tip marker is an extra large, industrial strength permanent marker ideal for use on a variety of surfaces both inside and out. Extra broad chisel point tip, 10mm-14mm.

| M180A | Each | Black | 6 to a Box |
|-------|------|-------|------------|
| M180C | Each | Blue  | 6 to a Box |
| M180B | Each | Red   | 6 to a Box |













## Permanent & CD Markers

Sharpie.

### SHARPIE PERMANENT MARKERS

No. 1 Permanent Marker World Wide. Six tip sizes for precision marking. Water resistant ink in bright colours dries quickly and adheres to most hard to mark surfaces including glass, metal, photos, CDs, foil coated paper and most plastics.

### A Sharpie Metal Pro Permanent Marker

Durable tip and metal barrel stand up to heavy use. Marks on most surfaces, even wet and oily. Excellent for marking corrugate, wood, metal, foil, stone, plastic, leather and more. Cap with convenient clip and 4mm line width. Fade and water resistant - Xylene & Toluene free ink.

#### **Bullet Tip**

| bullet rip |      |              |             |
|------------|------|--------------|-------------|
| S20093047  | Each | Black Bullet