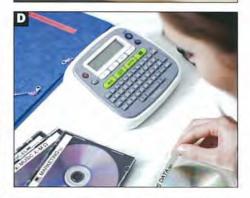

| ninated 8                    | 8 Metres                                                              | 18mm La                                  | minated                      | 8 Metres                                                              |                                          |                              |                                              |
| TZe-121<br>TZe-221<br>TZe-325<br>TZe-621 | Each<br>Each<br>Each<br>Each | Black on Clear<br>Black on White<br>White on Black<br>Black on Yellow | TZe-141<br>TZe-241<br>TZe-345<br>TZe-641 | Each<br>Each<br>Each<br>Each | Black on Clear<br>Black on White<br>White on Black<br>Black on Yellow |                                          |                              | ur side                                      |







#### Brother DK Die Cut Paper Labels (Not Shown)

| DK-11201 | Each | Standard Address 29mm x 90mm 400        |
|----------|------|-----------------------------------------|
| DK-11202 | Each | Shipping / Name Badge 62mm x 100mm 300  |
| DK-11203 | Each | File Folder 17mm x 87mm 300 labels      |
| DK-11204 | Each | Multi Purpose / Address 17mm x 54mm 400 |
| DK-11207 | Each | Film CD/DVD Film 58mm Diameter 100      |
| DK-11209 | Each | Small Address 29mm x 62mm 800           |
| DK-11218 | Each | 24mm Round 24mm Diameter 1000           |
| DK-11219 | Each | 12mm Round 12mm Diameter 1200           |
| DK-11221 | Each | Square 23mm x 23mm 1000                 |
|          |      |                                         |

#### Brother DK Large Address Labels (Not Shown)

DK-11208 Each