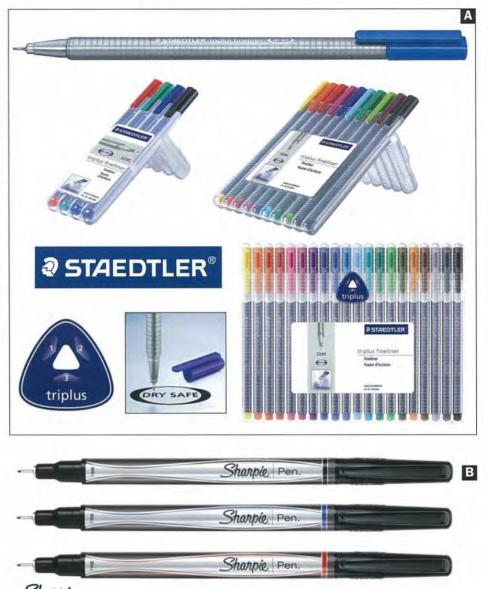

life. Stand-up STAEDTLER box. 20 brilliant colours. 0.3mm line width.

| 334-9    | Each      | 0.3mm Black | 10 to a Box |
|----------|-----------|-------------|-------------|
| 334-3    | Each      | 0.3mm Blue  | 10 to a Box |
| 334-2    | Each      | 0.3mm Red   | 10 to a Box |
| 334-5    | Each      | 0.3mm Green | 10 to a Box |
| 334 SB4  | Wallet/4  | 0.3mm       |             |
| 334 SB10 | Wallet/10 | 0.3mm       |             |
| 334 SB20 | Wallet/20 | 0.3mm       |             |



| B Sharpie FineLiner Pen |      |       |             |  |
|-------------------------|------|-------|-------------|--|
| S1742663                | Each | Black | 12 to a Box |  |
| S1742664                | Each | Blue  | 12 to a Box |  |
| S1742665                | Each | Red   | 12 to a Box |  |





### C Pilot Hi-Tecpoint Grip Pens

The Pilot Hi-Tecpoint Grip has a stylish, new look barrel featuring an ink level window, a metal pocket clip and a soft rubber grip. The ball is supported by dimple points which reduces wear and allows a smoother rotation. The Pilot Hi-Tecpoint Grip contains liquid ink for smooth and uniform ink flow.

#### Extra Fine

| 623641 | Each | Black 0.3mm | 12 to a Box |
|--------|------|-------------|-------------|
| 623642 | Each | Blue 0.3mm  | 12 to a Box |
| 623643 | Each | Red 0.3mm   | 12 to a Box |
| Fine   |      |             |             |
| 623644 | Each | Black 0.4mm | 12 to a Box |
| 623645 | Each | Blue 0.4mm  | 12 to a Box |
| 623646 | Each | Red 0.4mm   | 12 to a Box |
|        |      |             |             |

### Pilot SW-PPF Fineline