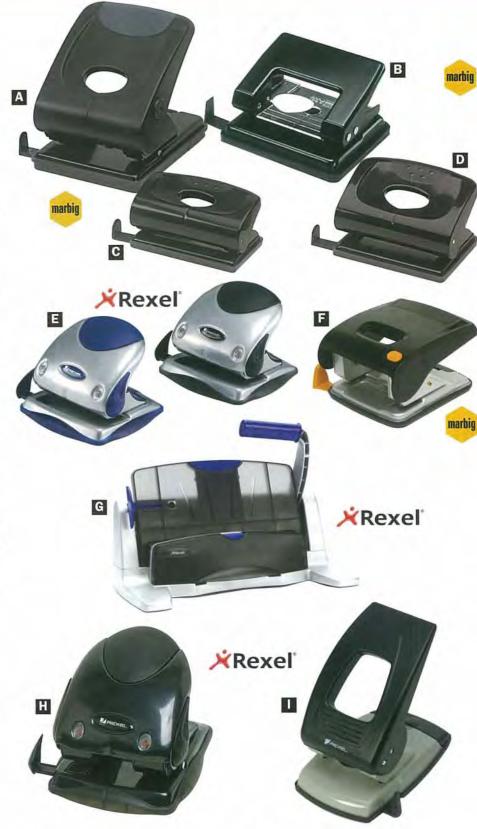

#### **General Stationery**

Stampers 85-86. Stamp pads 86. Cutters & Blades 86. Scissors 86-87. Punches 88-89. Staplers, Tackers & Staples 90-92. Staple Removers 91. Pins, Clips & Dispensers 93. File Fasteners 94