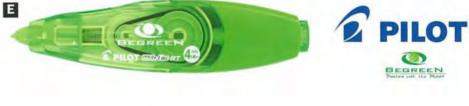

#### POST-IT® RECYCLED NOTES:

- Have the same adhesive performance quality as all of the standard Post-it® Notes.
- Provide environmentally conscious businesses with a green alternative.

#### A Post-it<sup>®</sup> Greener Notes Recycled Pastel

Post-it® Greener Notes, made with 67% plant-based adhesive and recycled material.

70005135283 Pack/6 5416-RP-A