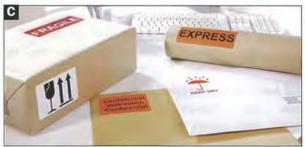

# Packaging & Sealing

# ITALPLAST

#### A Italplast Postal Mailing Tubes

White tube with Red endcaps. Made from rigid board to prevent bending and crushing. Complete with Italplast made plastic end caps. 4 tubes per pack. Ideal for safe posting and transportation of documents, plans, posters, etc. 40 x 325mm is ideal for A4 documents & invitations.

| Pack/4 | 90mm x 875mm               |
|--------|----------------------------|
| Pack/4 | 60mm X 745mm               |
| Pack/4 | 60mm X 625mm               |
| Pack/4 | 60mm X 450mm               |
| Pack/4 | 40mm X 325mm               |
|        | Pack/4<br>Pack/4<br>Pack/4 |

#### B Italplast Sponge Cup

Time saving and convenient, a hygenic way to sort documents, money etc.

 I417
 Each
 Clear