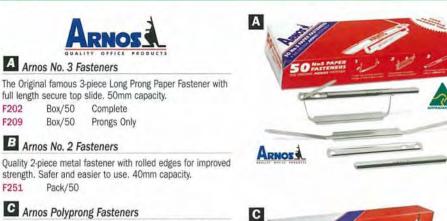

| Assorted | Flag            |
| 45114 | Pack/20  | Assorted | Indicator Large |
| 45113 | Pack/40  | Assorted | Indicator Small |
| 45108 | Pack/200 | Assorted | Mapping         |
| 45110 | Pack/50  | Assorted | Push            |
| 45112 | Pack/40  |          |                 |
|       |          |          |                 |

H Esselte Short Whites

G Esselte Pins

45115 Each 50gms 25mm

#### Esselte Thumb Tacks

Strong silver coloured thumb tacks 7mm leg and 11mm diameter head. 55885 Each Pack/100

#### Esselte Solid Steel Head Drawing Pins

Coloured, 10mm diameter, total length 9mm. Brass, 11mm diameter, total length 7mm. 45100 Each Pack/150

ALPLA

K Italplast Magnetic Paper Clip Dispensers

















ludor

tudor BUTTERFLY









F202

F209

F251

### **File Fasteners**



Ε

ARNOS

All plastic paper 3-piece paper fastener with full-length top slide and tough polypropylene prong. 35mm capacity. 0

| F210 | Pack/10  |
|------|----------|
| F217 | Box/25   |
| F218 | Pack/100 |

#### D Arnos Polypost Binders

Plastic paper binder, re-usable, adjustable archive safe. Adjust capacity 10mm-100mm, cut to size with scissors. F450 Pack/10 F455 Pack/50

#### E Arnos LP Tubefast File Fasteners

3 part self-adhesive file fastener with flexible tube. Unique patented design for better handling and strength. Longer u-piece and tubes. 50mm capacity. Australian made.

| F502CB | Box/100  | Complete                       |
|--------|----------|--------------------------------|
| F502   | Pack/100 | Self-adhesive Base Only        |
| F590FT | Pack/100 | Non-adhesive Flat Tu