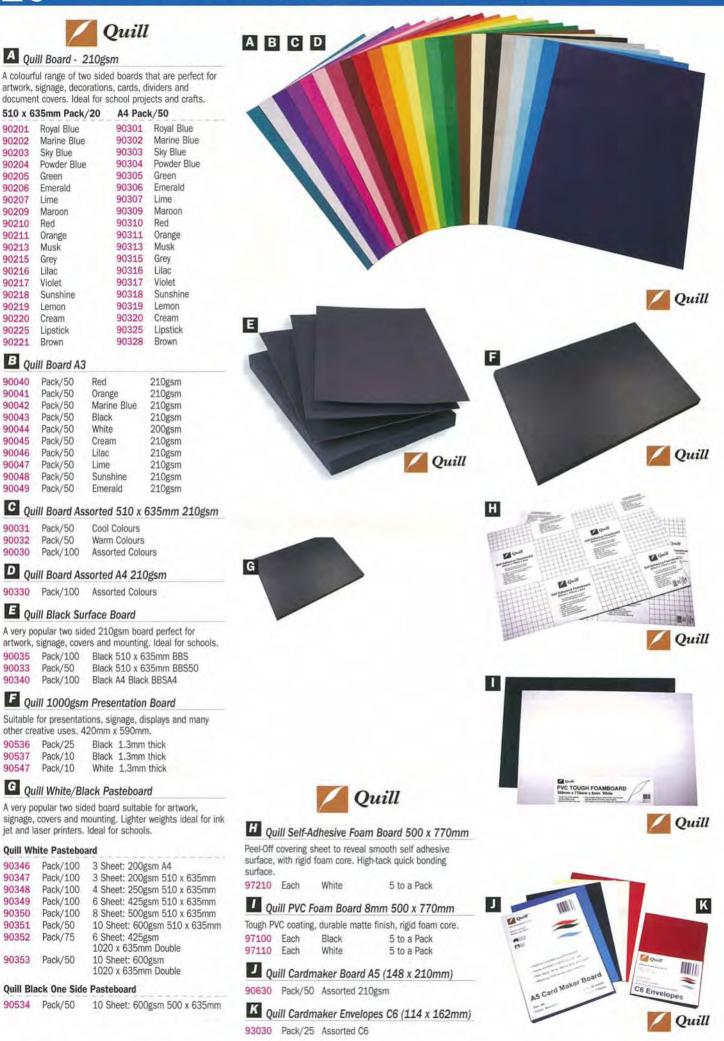

# **Colour, Presentation & Foam Board**

### **Specialty Paper & Envelopes**

| 06024 | Moonstone   | 06972 | Pack/25 | Crazed  |
|-------|-------------|-------|---------|---------|
| 06026 | Salmon      | 06976 | Pack/25 | Iridina |
| 06028 | Rose Quartz | 06980 | Pack/25 | Twister |
| 06030 | Aqua Marine | 06990 | Pack/25 | Sand S  |
| 06032 | Lavender    | 06991 | Pack/25 | Sand S  |

06016 Emerald

06019 Sapphire

06018

06017 Antique Gold

Amethyst

Sand Storm Blue 06991 Pack/25 Sand Storm Pink

06992 Pack/25 Sand Storm Silver

#### O Quill Ripple Bond Paper A4 100gsm

| 06330 | Pack/500 | White |  |
|-------|----------|-------|--|
| 06331 | Pack/100 | White |  |
| 06332 | Pack/25  | White |  |