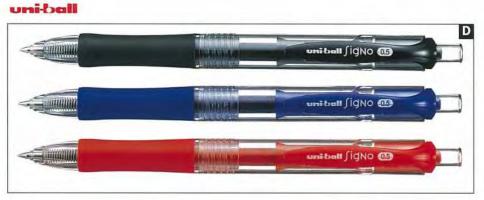

|
| UMN152MR                         | Each | Red    | 12 to a Box                        |
| UMR85                            | Each | Refill | 12 to a Box                        |

#### E UMN152F Uniball Signo Fine Retractable Gel Rollerball

|           |      | h waterbased acid free<br>pocket clip. Refillable. |             |
|-----------|------|----------------------------------------------------|-------------|
| UMN152FBK | Each | Black                                              | 12 to a Box |
| UMN152FBL | Each | Blue                                               | 12 to a Box |
| UMN152FR  | Each | Red                                                | 12 to a Box |
| UMR87     | Each | Refill                                             | 12 to a Box |





#### uni-ball







#### uni-ball



## **Rollerball Pens & Refills**

|                |                                      | pirit of Wo                    |                            |
|----------------|--------------------------------------|--------------------------------|----------------------------|
|                | 1                                    | Dent                           | 0                          |
|                |                                      |                                |                            |
| A Pen          | tel Roll                             | erball Pens R                  | 56 Fine 0.6mm              |
| 756A           | Each                                 | Black                          | 12 to a Box                |
| R56C<br>R56B   | Each<br>