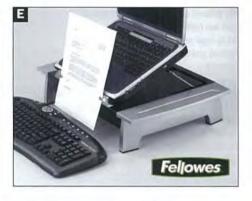

adjustment for laptop. Features in-line copyholder, height adjustable feet and storage drawer. Holds up to 36kg monitors and 4.5kg laptops.

Dimensions: 106H x 508W x 357Dmm. Each

Each

8036601

#### Fellowes Smart Suites Laptop Riser

Raises your laptop screen to eye level to prevent neck strain. Supports up to a 17" Laptop or a maximum weight of 6kg. Three height adjustments. Large accessory tray to hold personal electronics and other items. Vented to aid cooling.

8020201



G Fellowes Professional Series Back Support

Mid spinal support with memory foam cushion promotes good posture.

Lower lumbar support conforms to natural body curvature. Tri-Tachment system ensures stability and eliminates need for re-adjustment.

Fully adjustable. Limited lifetime warranty. 8037601 Each Black







Feljowes





## Monitor / Laptop Risers & Locks



#### A Marbig Enviro Laptop Riser

Places laptop at a comfortable height to prevent neck stain.

Non-skid base.

Designed with multiple holes to help with air circulation and minimise overheating of laptops. Made from 100% Recycled High Impact Polystyrene.

100% recyclable after use. GOOD ENVIRONMENTAL CHOICE Certified Product. Eligible for Acco's Tack-Back policy, (return to Acco for recycling at the end of its life.

Each Black

86670

Kensington

#### B Kensington ClickSafe® Keyed Laptop Lock

Security in one step: simplified design protects computers with a click.

Watch employee compliance rates rise! ClickSafe makes security effortless.

Tamper-proof disk-style lock combined with superior materials provide near-impenetrable prot