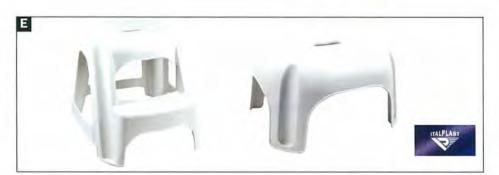

| Furniture & Accessories            | 1    |
|------------------------------------|------|
| Chairmats 165-166.                 | 1    |
| Chairs 165.                        | - 11 |
| Lamps 167. Footrests 167.          | - 11 |
| Furniture 168-169.                 |      |
| Filing Cabinets 169.               |      |
| Trolleys 170.                      |      |
| Step Ladders 170. Step Stools 170. |      |