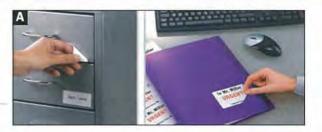

Gloss Identification Laser Labels

Glossy Labels create a premium finish to your files, brochures, catalogues & products for sale. Photo quality material ensures brilliant colours, sharp text & graphics.

| Code   | Unit | Software Code      | Description | Labels/Sheet | Label Size(mm) | Sheets/Pack |
|--------|------|--------------------|-------------|--------------|----------------|-------------|
| 959767 | Pack | L7767™             | Shipping    | 1            | 199.6 x 289.1  | 25          |
| 959768 | Pack | L7768 <sup>™</sup> | Shipping    | 2            | 199.6 x 143.5  | 25          |
| 959769 | Pack | L7769™             | Shipping    | 4            | 99.1 x 139     | 25          |
| 959765 | Pack | L7765™             | Shipping    | 8            | 99.1 x 67.7    | 25          |





#### C Avery<sup>®</sup> Industrial and Heavy Duty Labels

For more durability than normal paper label use very Avery<sup>®</sup> White Heavy Duty Labels. Ideal: to mark your property with our contact details, to label products or brochures for sale or display to create warning signs or instructions. Strong and durable even work outdoors. Oil and dirt resistant, splash proof, tear proof and unaffected by temperature changes between -20° to + 80°C. The laser labels are also UV-resistant, water and weatherproof. Available for laser and colour laser as well as inkjet printers.

| Code   | Unit | Software Code       | Description  | Labels/Sheet | Label Size(mm) | Sheets/Pack |
|--------|------|---------------------|--------------|--------------|----------------|-------------|
| 959067 | P