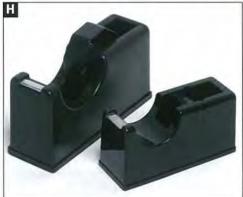

#### G Marbig Professional Series Tape Dispenser Stylish and professional looking design. Rubberised feet for stable use on desktop. Available in small and large. 3931001 Each Small Black/Grey 3930001 Each Large Black/Grey