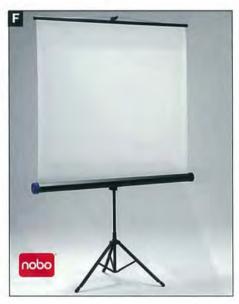

for holding your notes whilst presenting; easily folds down for extra work space. Bottom shelf provides ample storage space for transparencies, notes and other supplies. Supplied with an integral cable tidy. Shelf is 520 x 520mm; shelves 320 x 490mm. Height adjustable to 555, 670 and 865mm. Maximum shelf weight 30kg; side shelf is 5kg.

1900787 Each

## H Nobo<sup>®</sup> Quantum 2511 Projector

Traditionally styled OHP for simple charts and figures and black and white presentations in small to medium sized meeting rooms.

Integral cable tidy and built-in carry grips. Extremely quiet. Detachable arm and column.

Colour coded buttons and levers.

Size: 384 x 393 x 715mm (W x D x H).

5 year warranty (return to base, excludes lamps and glass products).

1900559AU Each Grey 250W 240V















### Nobo<sup>®</sup> Quantum 2521 Projector

Traditionally styled OHP for simple charts and figures and black and white presentations in small to medium sizes meeting rooms.

Twin lamp design ensures projection continues should one lamp fail.

Integral cable tidy and built-in carry grips. Extremely quiet. Detachable arm and column. Colour coded buttons and levers.

Size: 384 x 393 x 715mm (W x D x H). 5 year warranty (return to base, excludes lamps and glass

products).

1900563AU Each Grey 250W 240V

# **Display & Staff Boards**











### A Vista Velour Pinboards Select from a wide range of Vertiface velour colours to create

a pinboard to suit your decor. The surface is long lasting and both pin and Velcro\* friendly. Made in Australia. S at end of code = Silver. Replace wit