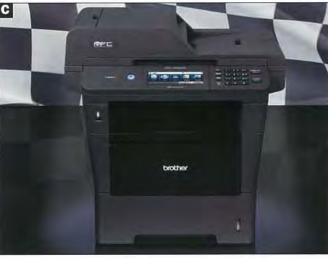

/9320CW/9325CW Up To 1,400 Pages  |  |
| TN240Y | Each | HL-3150CDN/3170CDW/MFC-9140CDN / 9330CDW/9340CDW 1,400 Pages                                            |  |

#### E Brother Original Inkiet Cartridges

| LC37BK | Each | Black   | LC38BK2   | Each | Black Twin Pack |
|--------|------|---------|-----------|------|-----------------|
| LC37C  | Each | Cyan    | LC38C/M/Y | Each | Tri Colour Pack |
| LC37M  | Each | Magenta | LC47BK    | Each | Black           |
| LC37Y  | Each | Yellow  | LC47C     | Each | Cyan            |
| LC38BK | Each | Black   | LC47M     | Each | Magenta         |
| LC38C  | Each | Cyan    | LC47Y     | Each | Yellow          |
| LC38M  | Each | Magenta | LC57BK    | Each | Black           |
| LC38Y  | Each | Yellow  | LC57C     | Each | Cyan            |









brother

at your side

at your side



|                                                                          |                                                      |