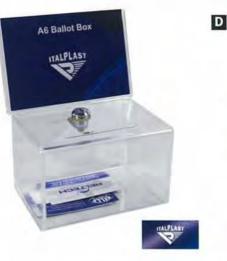

heques. Durable heavy-gauge steel construction with scratch and chip resistant finish. Lid features sturdy combination lock that can be set to any number. Convenient steel carrying handle for easy transportation.

Measurements: 290mm(L) x 195mm(W) x 80mm(H). 221619003 Each Beige

#### G Steelmaster Fire Retardant Security Box

Perfect for protecting important documents and heat sensitive valuables. Large chest size to accommodate file folders, paper and envelopes, without having to fold them. Constructed of durable heavy-gauge steel and engineered with double-insulated walls to protect contents from fire damage. Fire retardant up to 395 degrees celsius. Sturdy locking key latch to keep box closed. Includes two keys. Measurements: 320mm(L) x 205mm(W) x 100mm(H). 2216140BP04 Each Black















## STEELMASTER

### **STEELMASTER**

### **Chairmats & Chairs**



#### A FloorSaver Chairmats

FloorSaver Chairmats will protect your floor from just about anything! All FloorSaver Chairmats with keyhole feature a ramped edge for easy roll-on, roll-off access and our heavy duty 3mm thick mats will not chip, crack or break. More than just a mat for under your chair, FloorSaver Chairmats are also great for use around photocopier and printer areas, vending and coffee machines, kitchen areas, rubbish bin areas and any other heavy traffic area. FloorSaver Chairmats are the solution to your floor wear problems! You benefit from:

- · Extended carpet life.
- · Easy chair movement.
- · Improved ergonomics.
- · Bevelled edges on keyhole mats.
- · Hygienic wipe clean surface.
- · Professi