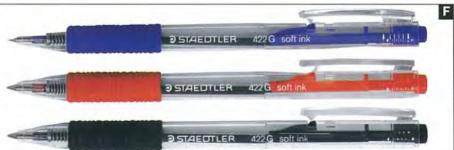

0 Purple 7 432 35M-20 Box/10 Pink 432 35M-30 Box/10 Light Blue 432 35M-51 Box/10 Light Green 432 35M-4 Box/10 Orange STAEDTLER® STICK CLICK BALLPOINT PEN

Quality retractable ball point pen. Easy click mechanism with rubber grip zone. Strong conical point. Individually barcoded. Soft ink for smooth writing.

### F STAFDTI FR® Stick Click Ball Point Pen

| JIAC    | DILER S | lick click ball Fulli |  |
|---------|---------|-----------------------|--|
| 422G-2  | Box/12  | Fine Red              |  |
| 422G-3  | Box/12  | Fine Blue             |  |
| 422G-9  | Box/12  | Fine Black            |  |
| 422GM-2 | Box/12  | Medium Red            |  |
| 422GM-3 | Box/12  | Medium Blue           |  |
| 422GM-9 | Box/12  | Medium Black          |  |
|         |         |                       |  |





### **Ballpoint Pens & Refills**



### A Pilot BP-S Ballpoint Pens

The Pilot BP-S is the ever reliable ballpoint pen with a ribbed grip for comfort. The stainless steel tip with a tungsten carbide ball provides smooth writing & long life.

#### Fine

| 622801 | Each | Black 0.27mm | 12 to a Box |
|--------|------|--------------|-------------|
| 622802 | Each | Blue 0.27mm  | 12 to a Box |
| 622803 | Each | Red 0.27mm   | 12 to a Box |
| Medium |      |              |             |

| 623201 | Each | Black 0.31mm | 12 to a Box |
|--------|------|--------------|-------------|
| 623202 | Each | Blue 0.31mm  | 12 to a Box |
| 623203 | Each | Red 0.31mm   | 12 to a Box |

### B Pilot BPS-GP Ballpoint Pens

The Pilot BPS-GP ballpoint pen has a soft rubber grip, allowing your fingers to adopt