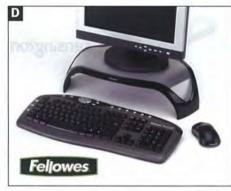

lt adjustment for laptop. Features in-line copyholder, height adjustable feet and storage drawer. Holds up to 36kg monitors and 4.5kg laptops.

Dimensions: 106H x 508W x 357Dmm. Each

Each

8036601

#### Fellowes Smart Suites Laptop Riser

Raises your laptop screen to eye level to prevent neck strain. Supports up to a 17" Laptop or a maximum weight of 6kg. Three height adjustments. Large accessory tray to hold personal electronics and other items. Vented to aid cooling.

8020201



G Fellowes Professional Series Back Support

Mid spinal support with memory foam cushion promotes good posture.

Lower lumbar support conforms to natural body curvature. Tri-Tachment system ensures stability and eliminates need for re-adjustment.

Fully adjustable. Limited lifetime warranty. 8037601 Each Black







Feljowes





## Monitor / Laptop Risers & Locks



#### A Marbig Enviro Laptop Riser

Places laptop at a comfortable height to prevent neck stain.

Non-skid base.

Designed with multiple holes to help with air circulation and minimise overheating of laptops. Made from 100% Recycled High Impact Polystyrene.

100% recyclable after use. GOOD ENVIRONMENTAL CHOICE Certified Product. Eligible for Acco's Tack-Back policy, (return to Acco for recycling at the end of its life.

Each Black

86670

Kensington

#### B Kensington ClickSafe® Keyed Laptop Lock

Security in one step: simplified design protects computers with a click.

Watch employee compliance rates rise! ClickSafe makes security effortless.

Tamper-proof disk-style lock combined with superior materials provide near-impenetrable pr