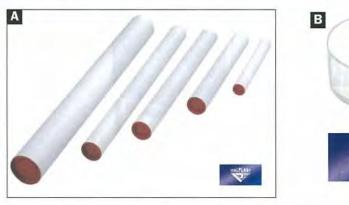

#### A Italplast Postal Mailing Tubes

White tube with Red endcaps. Made from rigid board to prevent bending and crushing. Complete with Italplast made plastic end caps. 4 tubes per pack. Ideal for safe posting and transportation of documents, plans, posters, etc. 40 x 325mm is ideal for A4 documents & invitations.

| Pack/4 | 90mm x 875mm               |
|--------|----------------------------|
| Pack/4 | 60mm X 745mm               |
| Pack/4 | 60mm X 625mm               |
| Pack/4 | 60mm X 450mm               |
| Pack/4 | 40mm X 325mm               |
|        | Pack/4<br>Pack/4<br>Pack/4 |