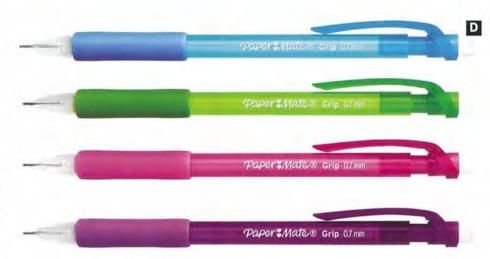

ith black trim. Features a cushioned point with retractable metal sleeve. 0.5 lead. Refillable.

S18035570 Each

12 to a Box

#### Papermate Pacer 100

PaperMate Pacer 100 features cushion grip for added comfort, retractable metal sleeve to prevent lead breakage. Available in assorted bright, translucent barrel colours, refilled with 0.7mm leads.

AP014414 Each Assorted Colour Barrel 25 to a Box

#### E PaperMate Leads

| 12 leads per | canister. | 12 canisters per box. |             |
|--------------|-----------|-----------------------|-------------|
| S20042255    | Each      | 2B 0.5mm              | 12 to a Box |
| S20042257    | Each      | HB 0.5mm              | 12 to a Box |
| S20042258    | Each      | HB 0.7mm              |             |



Paper I Mail - Process ANY 0.7 mil









Α



#### F Marbig Mechanical Pencils With Eraser

Stylish mechanical pencils in a range of bright colours. Takes 0.5mm leads. Cushioned grip for greater comfort and control. Assortment Includes: 3 each of black, red, blue and green coloured pocket clips. 975219 Box/12 Assorted



### **Mechanical Pencils & Leads**



#### A Faber-Castell TK Fine Pencils

For writing and drawing. Fully retractable guide tube, no holes in pockets. Colour code for line width. Adjustable window for pencil grade. With eraser and 3 fineline HB leads.

31136500 Each 31136700 Each

0.5mm 0.7mm

#### B Faber-Castell TK Executive Pencils

Ergonomic grip zone. Cushioned lead, pocket-safe, tip easily retracts at the push of a button. Metal tip, extra-long twist eraser. Ideal for time-planning systems. 31131700