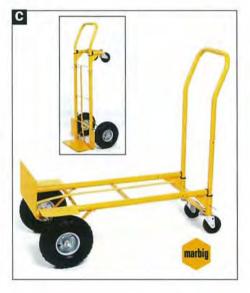

| Furniture & Accessories            | 1    |
|------------------------------------|------|
| Chairmats 165-166.                 | 1    |
| Chairs 165.                        | - 11 |
| Lamps 167. Footrests 167.          | - 11 |
| Furniture 168-169.                 |      |
| Filing Cabinets 169.               |      |
| Trolleys 170.                      |      |
| Step Ladders 170. Step Stools 170. |      |