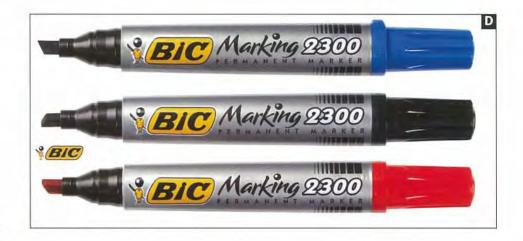

|              | _   |                               |
| B BIC  | Mark-It I | Metallic Fine marker  | S           |     |              | BIG | FINE POINT + PERMANENT MARKER |
| 5019   | Each      | Blister 2 Gold/Silver | 6 to a Box  | BIC |              |     |                               |
| C BIC  | Permane   | ent Marker Bullet Tip |             |     |              |     |                               |
| 200006 | Each      | Blue Bullet Tip       | 12 to a Box |     |              | _   |                               |
| 200009 | Each      | Black Bullet Tip      | 12 to a Box | -   |              |     | Marking 200                   |
| 200003 | Each      | Red Bullet Tip        | 12 to a Box |     |              | 30  | V arking 24010                |

BIC



BIC Markoit





### F Uniball 520 Bullet Tip Marker

Permanent marker, xylene free, fast drying and waterproof. Aluminium barrel

| 520BK | Each | Black | 12 to a Box |
|-------|------|-------|-------------|
| 520BL | Each | Blue  | 12 to a Box |
| 520RD | Each | Red   | 12 to a Box |

### G Uniball 580 Chisel Tip Marker

Permanent marker, xylene free, fast drying and waterproof. Aluminium barrel

| 580BK | Each | Black | 12 to a Box |
|-------|------|-------|-------------|
| 580BL | Each | Blue  | 12 to a Box |
| 580RD | Each | Red   | 12 to a Box |



### G Marker No.580 uni MARKS ON ANYTHING

uni-ball

# <u>58</u>

# PILOT

### A Pilot SCA-F Markers Fine

The Pilot SCA-F is a permanent marker with a strong<br/>aluminium barrel and a large ink tank. The bullet shaped<br/>tip offers permanent sharp l