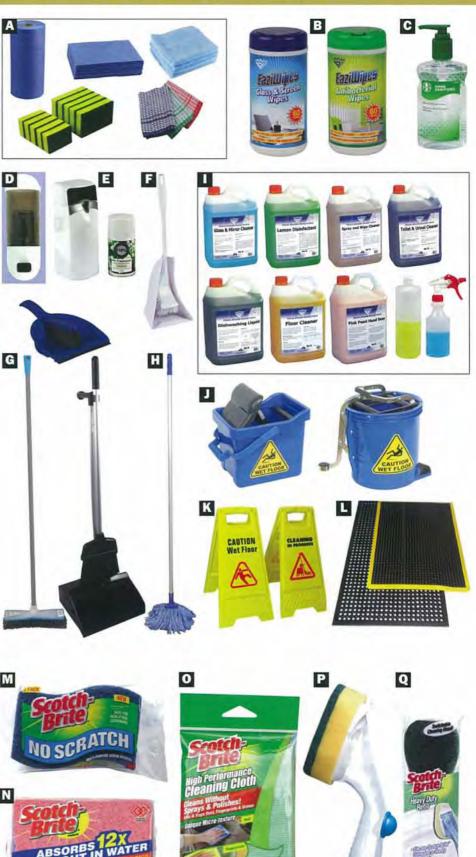

 400-6C
 48mm x 75m Clear 6 roll pack

 AT010590472
 Each

 400-6B
 48mm x 75m Brown 6 roll pack