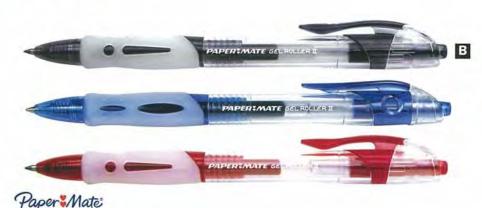

PILOT







### PILOT



### **Rollerball Pens**



### A Pilot G–2 Gel Ink Retractable Rollerball Pens

The famous Pilot G2 Retractable contains the extra smooth, acid free gel ink that makes it a winner. The clear barrel displays the ink level and the rubberised grip ensures comfortable, effortless writing.

#### Extra Fine

| 622506 | Each | Black Extra Fine 0.32mm | 12 to a Box |
|--------|------|-------------------------|-------------|
| 622507 | Each | Blue Extra Fine 0.32mm  | 12 to a Box |
| 622508 | Each | Red Extra Fine 0.32mm   | 12 to a Box |
| Fine   |      |                         |             |
| 622509 | Each | Black Fine 0.39mm       | 12 to a Box |
| 622510 | Each | Blue Fine 0.39mm        | 12 to a Box |
| 622511 | Each | Red Fine 0.39mm         | 12 to a Box |









### B PaperMate GEL Roller II Retractable Pen

User friendly retractable gel pen. Utilises an Ink System that offers exceptionally smooth writing, and bold vivid lines. Features a rubberised grip for easy handling. Available in blue, black and red ink.

| S20032113 | Each | Black | 12 to a Box |
|-----------|------|-------|-------------|
| S20032112 | Each | Blue  | 12 to a Box |
| S20032114 | Each | Red   | 12 to a Box |

### C PaperMate Grip Roller Rollerball Pen

Soft grip for extra comfort, metal tip protects against wear for long life. Water based pigmented ink, acid free and exceptional smooth writing. Available in 0.5mm and 0.7mm

| S20063602 | Each | 0.7mm | Black | 12 to a Box |
|-----------|------|-------|-------|-------------|
| S20063603 | Each | 0.7mm | Blue  | 12 to a Box