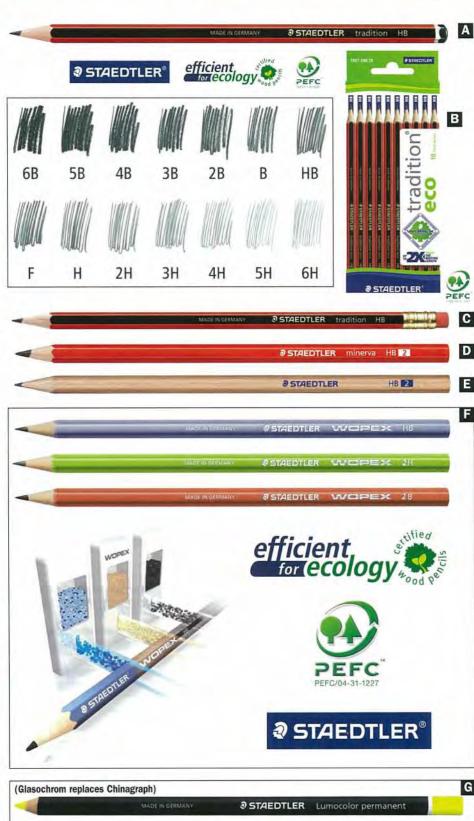

per. Smooth & even sharpening through consistent WOPEX® material. Significantly higher utilisation of wood from each tree. Excellent lead stability & breakresistance. Write out length substantially longer than a comparable wood cased pencil.

Box/12 HB With Metallic Blue Barrel 10434 Box/12 2H With Metallic Green Barrel 10436 10435 Box/12 2B With Metallic Red Barrel

#### G STAEDTLER<sup>®</sup> Lumocolor<sup>®</sup> Permanent Glasochrom Pencil 108 20

Quality waterproof coloured pencil. Ideal for use on almost all surfaces including glass, metal, wood, leather, stone, plastic and paper. Colour-intensive and lightfast.

Non-corrosive colour pigments 108 20-1 Box/12 Yellow 108 20-2 Box/12 Red 108 20-3 Box/12 Blue 108 20-5 Box/12 Green 108 20-9 Box/12 Black 108 20-0 Box/12 White



24 PEFC







### **Mechanical Pencils & Leads**

#### **∂** ST∕AEDTLER<sup>®</sup>

#### A STAEDTLER<sup>®</sup> Mars<sup>®</sup> Micro Mechanical Pencil

Sophisticated design and professional performance for the office, home or school. Contoured soft rubber grip keeps your finger from slipping and provides a cushion for firm grip. Cushioned point for high level of break resistance. Retractable safety point. With metal clip. Metal push button

Retractable safety point. With metal clip. Metal push button conceals eraser. Available in four line widths (ISO colour coding).

| 775 03 | Each | 0.3mm | 10 to a Box |
|--------|------|-------|-------------|
| 775 05 | Each | 0.5mm | 10 to a Box |
| 775 07 | Each | 0.7mm | 10 to a Box |
| 775 09 | Each | 0.9mm | 10 to a Box |
|        |      |       |