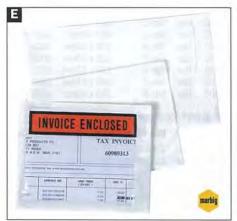

#### A Cumberland Invoice Enclosed Envelopes

Ensure safe delivery of important dockets. Self adhesive backing sticks firmly to packaging. OL200IE-100 Box/100 100s OL200IE Box/1000 1000s

#### B Cumberland Packaging Envelopes

| the second second second second second second |          |                                                     |
|-----------------------------------------------|----------|-----------------------------------------------------|
| OL500P                                        | Box/500  | 178 x 127mm Plain (2 Folds)                         |
| OL500DEF                                      | Box/500  | 178 x 127mm (2 Folds)<br>Fragile Documents Enclosed |
| OL600MSDS                                     | Box/500  | 254 x 140mm (DL)<br>Material Safety Data Sheets     |
| OL300IE                                       | Box/1000 | 155 x 115mm<br>Invoice Enclosed Red Backing         |