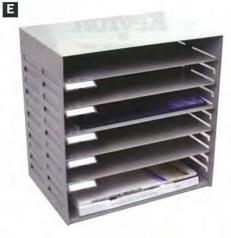

#### **Desk & Office Accessories**

Desk Accessories 160-164. Counter Bells 161. Tally Counters 161. Cabinet Drawers 161. Book Ends 161. Wire Files 163-164. File Spike 163. File Organisers 163. Letter Sorter 163. Ballot Box 164. Cash Boxes 164.