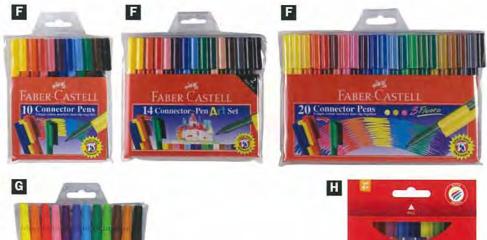

ether for easy storage. Durable medium tips. Non-toxic ink made with purified water. Washable from most materials.

11150A Wallet/10 11140ART Wallet/14 11200A Wallet/20

### G Faber-Castell Coloured Markers

Brilliant water-based Playsafe colours washable from most clothing. Broad tip and barrel, ideal for young children. Fantastic, durable long lasting tips. Made with purified water, non-toxic, washable & safe for children. 5188PSN Wallet/12

### H Faber-Castell Connector Twist Crayons

Unique child safe Connector "Twist-Tops". Simply TWIST the Connector Top to wind out or wind back the crayon. Clip crayons together for easy storage. Thick triangular GRIP zone gives better comfort and control. Connector cap prevents rolling off desk. 21120020 Pack/10

### **Permanent Markers**















### **Permanent Markers**





### A Penline Mon Ami Stay Ready Bullet Point Permanent Marker

| Will work w | ith cap off | for up to 7 | 0 days. Nib 4.3mm. |
|-------------|-------------|-------------|--------------------|
| S400BK      | Each        | Black       | 12 to a Box        |
| S400BL      | Each        | Blue        | 12 to a Box        |
| S400R       | Each        | Red         | 12 to a Box        |

#### Penline Mon Ami Stay Ready Chisel Point Permanent Marker

| Will work w | ith cap off | for up to 70 | days. Nib 5.5 & 3.9mm. |
|-------------|-------------|--------------|------------------------|
| S300BK      | Each        | Black        | 12 to a Box            |
| S300BL      | Each        | Blue         | 12 to a Box            |
| S300R       | Each        | Re