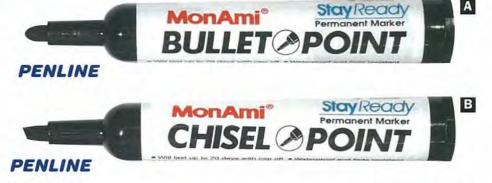

| Each            | Red   | 6 to a Box |
|                                          |                 |       |            |

### Artline 700 Markers Fine

Fine point marker with 0.7mm line width. Pocket clip.

| Permanent. |      |       |             |
|------------|------|-------|-------------|
| 170001     | Each | Black | 12 to a Box |
| 170002     | Each | Blue  | 12 to a Box |
| 170003     | Each | Red   | 12 to a Box |
| 170004     | Each | Green | 12 to a Box |

### Artline 725 Markers Superfine

Superfine marker with 0.4mm line width. Pocket clip. Permanent.

| ach Black | 12 to a Box         |
|-----------|---------------------|
| ach Blue  | 12 to a Box         |
| ach Red   | 12 to a Box         |
| ach Green | 12 to a Box         |
|           | ach Blue<br>ach Red |





### PENLINE





### **Poster Markers**



#### POSCA POSTER COLOUR MARKERS

Uni Posca Opaque Poster Colour Markers feature quick drying, water based pigment ink. They're non toxic and will write on a huge variety of surfaces including paper, metal, glass or plastic. Fade resistant.

### A Uni Posca PC5M Markers Bullet Tip 2.5mm

| 011110  | 500 1 0011 | marners banet rip a.on  |
|---------|------------|-------------------------|
| PC5MBK  | Each       | Black Medium            |
| PC5MBL  | Each       | Blue Medium             |
| PC5MGD  | Each       | Gold Medium             |
| PC5MS   | Each       | Silver Medium           |
| PC5MWH  | Each       | White Medium            |
| PC5MY   | Each       | Yellow Medium           |
| PC5M12A | Box/12     | Assorted Colours Medium |
|