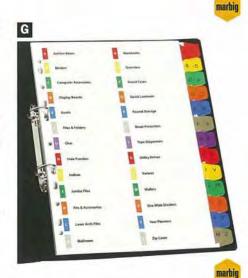

he other. Gives you the convenient option of having your most recent documents at the front or back of your file. Saves time and hassle. Manilla board with plastic reinforced tabs for durability. Plastic reinforced binder strips for longer life. 35039 Each

### G Marbig Multidex Dividers

Perfect for presenting large documents with many sections, such as training manuals and handbooks. Multidex Dividers include two layers of divider tabs, that are all easy to see and access anywhere within your presentation.

Complete with a customisable and printable contents page with two spacious tab title columns.

Punched to fit all standard 2, 3 and 4 ring binders. White 14 Tab

| 39805 | Each | white 14  |
|-------|------|-----------|
| 39810 | Each | White A-Z |
|       |      |           |











### **Dividers, System Cards & Boxes**



#### A Avery<sup>®</sup> Indexmaker<sup>™</sup> Dividers A4 With Fasy AnnlyTM Labels

| Code    | Unit   | Software   | Description                |
|---------|--------|------------|----------------------------|
| 930111  | Each   | L7455-5    | 5 Tabs Punched             |
| 930112  | Each   | L7455-6    | 6 Tabs Punched             |
| 930113  | Each   | L7455-10   | 10 Tabs Punched            |
| 930114  | Each   | L7455-12   | 12 Tabs Punched            |
| 930160  | Each   | L7455-5    | 5 Tabs Un-Punched          |
| 930161  | Each   | L7455-10   | 10 Tabs Un-Punched         |
| 930170  | Each   | L7455-5    | 5 Tabs Punched Extra-Wide  |
| 930171  | Each   | L7455-10   | 10 Tabs Punched Extra-Wide |
| B Aver  | y® Cle | ar Indexma | ker™