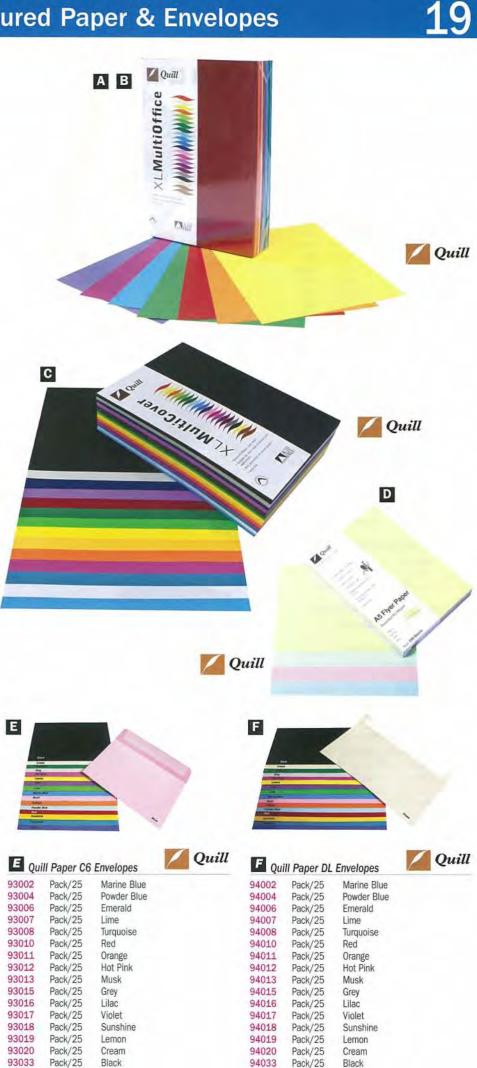

# **Coloured Paper & Envelopes**

#### A Quill Paper A4 80gsm

An exciting and vibrant range of copy papers, ideal for laser, inkjet, photocopiers. Ream bags feature a resealable flap for added protection against moisture and dirt.

| Pack/10 | 00            | Pack/5 | 00          |
|---------|---------------|--------|-------------|
| 90051   | Royal Blue    | 90151  | Royal Blue  |
| 90052   | Marine Blue   | 90152  | Marine Blue |
| 90053   | Sky Blue      | 90153  | Sky Blue    |
| 90054   | Powder Blue   | 90154  | Powder Blue |
| 90055   | Green         | 90155  | Green       |
| 90056   | Emerald       | 90156  | Emerald     |
| 90057   | Lime          | 90157  | Lime        |
| 90058   | Turquoise     | 90158  | Turquoise   |
| 90059   | Maroon        | 90159  | Maroon      |
| 90060   | Red           | 90160  | Red         |
| 90061   | Orange        | 90161  | Orange      |
| 90062   | Hot Pink      | 90162  | Hot Pink    |
| 90063   | Musk          | 90163  | Musk        |
| 90065   | Grey          | 90165  | Grey        |
| 90066   | Lilac         | 90166  | Lilac       |
| 90067   | Violet        | 90167  | Violet      |
| 90068   | Sunshine      | 90168  | Sunshine    |
| 90069   | Lemon         | 90169  | Lemon       |
| 90070   | Cream         | 90170  | Cream       |
| 90071   | Black         | 90171  | Black       |
| 90075   | Hot Assorted  | 90190  | Hot & Cold  |
| 90076   | Cold Assorted |        | Assorted    |
| Pack/2  | 50            |        |             |

90195 Brights Assorted

90196 Pastels Assorted

#### B Quill Paper A4 80gsm Fluoro Colours

| 90080 | Pack/100 | Fluoro Green            |
|-------|----------|-------------------------|
| 90081 | Pack/100 | Fluoro Orange           |
| 90082 | Pack/100 | Fluoro Pink             |
| 90084 | Pack/100 | Fluoro Yellow           |
| 90077 | Pack/100 | Assorted Fluoro Colours |
| 90197 | Pack/250 | Assorted Fluoro Colours |
| 90180 | Pack/500 | Fluoro Green            |
| 90181 | Pack/500 | Fluoro Orange           |
| 90182 | Pack/500 | Fluoro Pink             |
| 90184 | Pack/500 | Fluoro Yellow           |
| 90192 | Pack/500 | Assorted Fluoro Colours |
|       |          |                         |

#### C Quill Cover Paper Two Sided 125gsm

A colourful range of medium weight two sided papers that are perfect for artwork, signage, decorations, cards, dividers and document covers. Also suitable for laser printers, some photocopiers, and ink jet printers. 14 assorted colours.

| 91330 | Pack/500 | A4 Assorted                      |
|-------|----------|----------------------------------|
| 91340 | Pack/500 | A3 Assorted                      |
| 91350 | Pack/500 | 255 x 380mm Assorted             |
| 91360 | Pack/500 | 380 x 510mm Assorted             |
| 91370 | Pack/250 | 510 x 760mm Assorted             |
| 90121 | Pack/250 | Cover Paper A4 Black 125gsm      |
| 90122 | Pack/250 | Cover Paper A4 White 125gsm      |
| 90123 | Pack/250 | Cover Paper A4 Red 125gsm        |
| 90124 | Pack/250 | Cover Paper A4 Lime Green 125gsm |
| 90125 | Pack/250 | Cover Paper A4 Sky Blue 125gsm   |
| 90126 | Pack/250 | Cover Paper A4 Lemon 125gsm      |
| 90127 | Pack/250 | Cover Paper A4 Orange 125gsm     |
| 90128 | Pack/250 | Cover Paper A4 Lilac 125gsm      |
|       |          |                                  |

D Quill Flyer Paper Assorted Pastel Colours 80gsm A5

90090 Pack/240 Assorted Pink, Blue, Yellow & Green