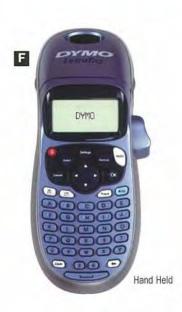

r, with automatic door slide. **SD0840390** Each

#### E DYMO LabelWriter 4XL Wide Format

Print labels up to maximum print width 105mm wide. Direct Thermal Technology – requires no ink or toner. Fast. Prints a 300dpi label in seconds – up to 53 labels per minute. Takes all DYMO LabelWriter labels including the new 105x159mm XL Shipping labels. USB Connectivity. Supports Windows<sup>®</sup>, Windows<sup>®</sup> 7, Windows<sup>®</sup> Vista, Mac OS<sup>®</sup> (Linux drivers available). SD0904960 Each





DYMO









#### DYMO LabelWriter XL Shipping Labels

 

 Not illustrated, For LabelWriter 4XL only.

 SD0904980
 Each
 White Paper Label XL Shipping. 105x159mm 220xLabels/Roll

 SD0947420
 Each
 LW High Capacity Large Shipping Labels

 SD0947420
 Each
 LW High Capacity Address Labels



### Labelling Tape & Ink Cassetes

128



Multi-purpose, 25x25mm Qty: 750 Paper White

Multi-Purpose, 19x51mm, Oty: 500 Paper White SD11355 SD99014 Shipping/Name Badge, 54x101mm Qty: 220 Paper White SD11354 Multi-Purpose, 57x32mm, Qty: 1000 Paper White SD30256 Large Shipping, 60x101mm Oty: 300 Paper White SD30374 Appointment Cards (non adhesive), 89x51mm Oty: 300 Paper White SD30856 Name Badge (non adhesive) 106x62mm Qty: 250 Paper White SD30332

0000 6 GE

### Labelling Machines & Tapes

### brother at your side

#### A Brother PT-2730 PC-Connected Labelling System

Save time, get organised and look professional with this flexible and versatile labeller which can be used as a stand-alone labeller or connected to PC or Mac for added functionality. 3.5-24mm TZe Tape

- · Text Reminder fea