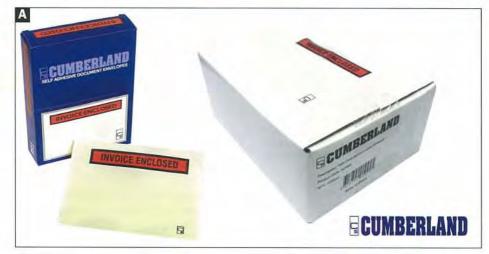

# **CUMBERLAND**

#### **CUMBERLAND ENVELOPES**

Cumberland Stationery supply a comprehensive range of envelopes. Our envelopes come in all shapes and sizes, including Correspondence, Pocket, Expandable, Seed and Booklet Mailers. Gold and White colours are available with varying paper grades. Plain or Window faced envelopes are inclusive within our range with the option of a secretive pattern. Choose from Self Seal, Strip Seal, Lick & Stick and Easy Open.

#### A Cumberland Invoice Enclosed Envelopes

Ensure safe delivery of important dockets. Self adhesive backing sticks firmly to packaging. OL200IE-100 Box/100 100s OL200IE Box/1000 1000s