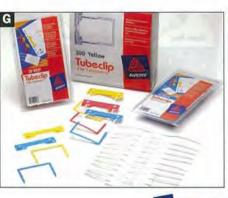

#### H Post-it<sup>®</sup> Flags Printed Message

Quick & Easy Communication. Pre-printed flags request action & get results. Direct attention where you want it. Saves time. 70071364031 Pack 680-SH2 "Sign Here"

2 x 50 Flags per Pack 70071358678 Pack 680-SD2 "Sign & Date" 2 x 50 Flags per Pack

#### Post-it® Flags Standard 680-PBG

20 Flags of each colour. 60 Flags Total. Clear Flag, coloured tip. Won't obscure text on page. Sticks securely. Removes easily without damage. Perfect for colour coding. 70071493244 Pack 25mm x 44mm Purple, Blue, Green

#### D Post-it® Flags Arrow

#### 20 Flags per Colour / 100 Flags per Pack 70071492576 Pack 684-ARR1 Standard Colours 70071492584 Pack 684-ARR2 Bright Colours

24 Flags per Colour / 96 Flags per Pack

70071351376 Pack 684-ARR3 Standard Colours 70071351384 Pack 684-ARR4 Bright Colours

#### K Post-it<sup>®</sup> Flags Printed Message Arrow

Direct attention and request action easily and clearly without permanently marking or damaging important documents. Flags come in a clear portable dispenser with a back clip and removable mounting squares, so you can mount flags anywhere you need them.

70071351392 Pack 684-AST1 Signature Set: "Please Initial", "Please Sign & Date", "Please Sign Here", "Please Sign & Return" Assorted 70071358686 Pack 684-SH "Sign Here" Assted Colours

#### Post-it<sup>®</sup> Designer Flag Dispenser DS420

Contemporary translucent dispenser fits any decor and keeps your desk looking neat and organised. Weighted for easy one-handed dispensing. 70071129772 Each 136 x 50mm

# Flags

#### A Post-it<sup>®</sup> Flags Value Pack

Buy in bulk and save. All flags fit the DS420 Post-it Desk Dispensers. Plus you receive a BONUS product in every Post-it<sup>®</sup> Flag Value Pack.

| uc i uci | Contraction of the second second                                                                                                    |
|----------|-------------------------------------------------------------------------------------------------------------------------------------|
| Pack     | 680-SH4VA 25mm x 44mm<br>4 x 50 'Sign Here' Flags<br>+ 48 Free Arrows                                                               |
| Pack     | 683-VAD1 12mm x 44mm<br>2 x 50 'Mini Flags'<br>+ 48 Free Arrows                                                                     |
| Pack     | 680-RY6834VA 25mm & 12mm<br>2 x 50 Standard Flags<br>1 x 140 Mini Flags.<br>Total 240 Flags + Free Pen                              |
| Pack     | 680-RYBGVA 25mm x 44mm<br>4 x 50 'Standard Flags'.<br>Total 200 Flags + Free Pen                                                    |
| Pack     | 680-PPBGVA 25mm x 44mm<br>50 each of Standard Flags<br>Total 200 Flags<br>Pink, Purple, Blue, Green<br>Plus FREE Yellow Highlighter |
|          | Pack<br>Pack<br>Pack<br>Pack                                                                                                        |