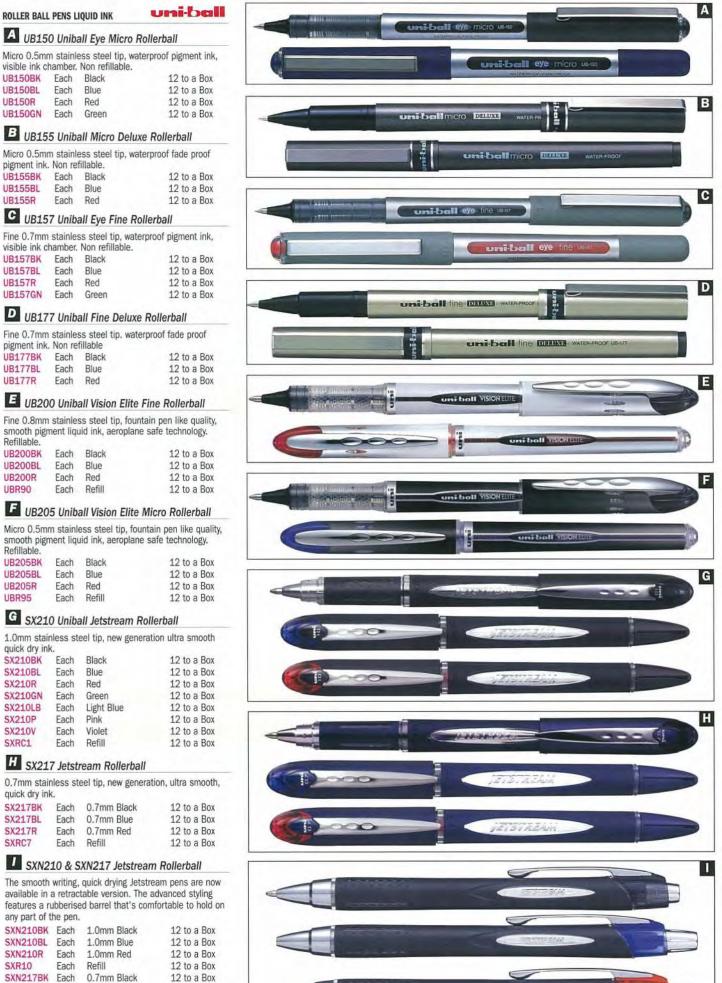

Red Medium
 Box/12
 Black Medium
 Black Medium</tha>
 Black Medium

| E Penl   | ine Offic | e Retractable Ball Point Pens |
|----------|-----------|-------------------------------|
| 690R-50  | Box/50    | Red Medium                    |
| 690BL-50 | Box/50    | Blue Medium                   |
| 920RW-20 | BOX/50    | Black Medium                  |

Smooth writing retractable ballpoint complete with contemporary grip to ease writing fatigue. 610BK Box/12 Black Medium 610BL Box/12 Blue Medium

| 610BL |            | Red Medium |  |
|-------|------------|------------|--|
| F Per | nline 4 co | lour Pen   |  |

Fennine 4 colour Fen

Ballpoint Pen with black, blue, red & green, medium point. 5100BK Box/12 1

PENLINE











PENLINE CLASSIC COLOURS

F

### **Rollerball Pens & Refills**



UB150BL Each Blue 12 to a Box **UB150R** Each Red 12 to a Box UB150GN Each Green 12 to a Box B UB155 Uniball Micro Deluxe Rollerball Micro 0.5mm stainless steel tip, waterproof fade proof pigment ink. Non refillable. UB155BK Each Black 12 to a Box UB155BL Each Blue 12 to a Box UB155R Each Red 12 to a Box C UB157 Uniball Eye Fine Rollerball Fine 0.7mm stainless steel tip, waterproof pigment ink, visible ink chamber. Non refillable. **UB157BK** Each Black 12 to a Box **UB157BL** Each Blue 12 to a Box UB157R Each Red 12 to a Box UB157GN Each Green 12 to a Box D UB177 Uniball Fine Deluxe Rollerball

**ROLLER BALL PENS LIQUID INK** 

Each

**UB150BK** 

A UB150 Uniball Eye Micro Rollerball

Black

Fine 0.7mm stainless steel tip. waterproof fade proof

| pigment ink.   | Non ret | fillable |