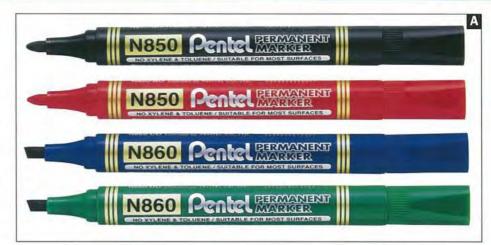

|
|---------|----------|-------|-------------|
| NN50A   | Each     | Black | 12 to a Box |
| NN50C   | Each     | Blue  | 12 to a Box |
| NN50B   | Each     | Red   | 12 to a Box |
| NN60 CI | hisel Po | int   |             |
| NN60A   | Each     | Black | 12 to a Box |
| NN60C   | Each     | Blue  | 12 to a Box |
| NN60B   | Each     | Red   | 12 to a Box |
|         |          |       |             |

### F Pentel M180 Jumbo Felt Markers Chisel Tip

Pentel's jumbo felt tip marker is an extra large, industrial strength permanent marker ideal for use on a variety of surfaces both inside and out. Extra broad chisel point tip, 10mm-14mm.

| M180A | Each | Black | 6 to a Box |
|-------|------|-------|------------|
| M180C | Each | Blue  | 6 to a Box |
| M180B | Each | Red   | 6 to a Box |













## Permanent & CD Markers

Sharpie.

### SHARPIE PERMANENT MARKERS

No. 1 Permanent Marker World Wide. Six tip sizes for precision marking. Water resistant ink in bright colours dries quickly and adheres to most hard to mark surfaces including glass, metal, photos, CDs, foil coated paper and most plastics.

### A Sharpie Metal Pro Permanent Marker

Durable tip and metal barrel stand up to heavy use. Marks on most surfaces, even wet and oily. Excellent for marking corrugate, wood, metal, foil, stone, plastic, leather and more. Cap with convenient clip and 4mm line width. Fade and water resistant - Xylene & Toluene free ink.

#### **Bullet Tip**

| bullet rip |      |              |             |
|------------|------|--------------|-------------|
| S20093047  | Each | Black Bulle