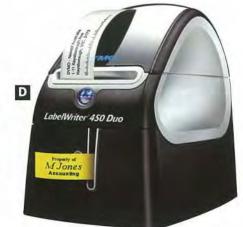

W450 Turbo with our hugely popular PC labelmakers.

TOP: LabelWriter LW450 Turbo.

All the great features and speed of the new LabelWriter LW450 Turbo.

BOTTOM: Enables the Printing of continuous tape. Uses 6, 9, 12, 19, 24mm DYMO D1 tapes.

Automatic cutter.

Easy load tape drawer, with automatic door slide. **SD0840390** Each

#### E DYMO LabelWriter 4XL Wide Format

Print labels up to maximum print width 105mm wide. Direct Thermal Technology – requires no ink or toner. Fast. Prints a 300dpi label in seconds – up to 53 labels per minute. Takes all DYMO LabelWriter labels including the new 105x159mm XL Shipping labels. USB Connectivity. Supports Windows<sup>®</sup>, Windows<sup>®</sup> 7, Windows<sup>®</sup> Vista, Mac OS<sup>®</sup> (Linux drivers available). SD0904960 Each





DYMO









#### DYMO LabelWriter XL Shipping Labels

 

 Not illustrated, For LabelWriter 4XL only.

 SD0904980
 Each
 White Paper Label XL Shipping. 105x159mm 220xLabels/Roll

 SD0947420
 Each
 LW High Capacity Large Shipping Labels

 SD0947420
 Each
 LW High Capacity Address Labels



### Labelling Tape & Ink Cassetes

128



Multi-purpose, 25x25mm Qty: 750 Paper White

Multi-Purpose, 19x51mm, Oty: 500 Paper White SD11355 SD99014 Shipping/Name Badge, 54x101mm Qty: 220 Paper White SD11354 Multi-Purpose, 57x32mm, Qty: 1000 Paper White SD30256 Large Shipping, 60x101mm Oty: 300 Paper White SD30374 Appointment Cards (non adhesive), 89x51mm Oty: 300 Paper White SD30856 Name Badge (non adhesive) 106x62mm Qty: 250 Paper White SD30332

0000 6 GE

### Labelling Machines & Tapes

### brother at your sid