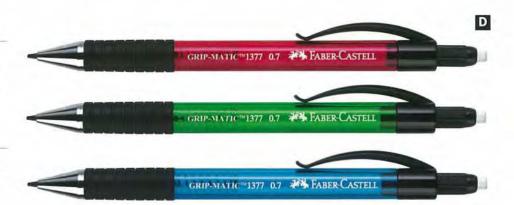

ber-Castell Super Polymer Leads

For all standard mechanical pencils. Extremely tough and especially smooth writing. Intense black, full lines. Neat and tidy refilling due to the practical filler nose. Colour code for line width. 12 leads per container.

| 239125HB | Tube/12 | 0.5mm HB | 12 Tubes to a Box |
|----------|---------|----------|-------------------|
| 239125B  | Tube/12 | 0.5mm B  | 12 Tubes to a Box |
| 2391252B | Tube/12 | 0.5mm 2B | 12 Tubes to a Box |
| 239127HB | Tube/12 | 0.7mm HB | 12 Tubes to a Box |
| 239127B  | Tube/12 | 0.7mm B  | 12 Tubes to a Box |
| 2391272B | Tube/12 | 0.7mm 2B | 12 Tubes to a Box |
|          |         |          |                   |



FABER CASTELL 0.7

TK-FINE EXECUTIVE 0.7 # FABER-CASTEL

A

В

#### For 2011 style Ballpoint Pen see page 41







#### Pilot H185 Super Grip Pencils 0.5mm

The Pilot Super Grip Mechanical Pencil features a slip proof rubberised grip for comfortable writing. The sliding sleeve fully retracts the tip within the body of the mechanical pencil. With a built-in eraser.

| 612308 | Each | Black Barrel | 12 to a Box |
|--------|------|--------------|-------------|
| 612310 | Each | Blue Barrel  | 12 to a Box |



### **Mechanical Pencils & Rulers**

### uni-ball

#### A uni Kuru Toga Mechanical Pencil 0.5mm

uni Kuru Toga engine provides rotating mechanism that keeps the lead sharp and helps prevent lead breakage, eraser in end cap

| M5450TSMOKE | Each | 0.5 Smoke | 12 to a Box |
|-------------|------|-----------|-------------|
| M5450TGN    | Each | 0.5 Green | 12 to a Box |
| M5450TBL    | Each | 0.5