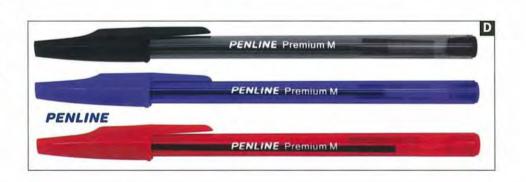

Box/12
 Blue Medium
 Box/12
 Red Medium
 Box/12
 Red Medium
 Box/12
 Red Medium
 Box/12
 Black Medium
 Black Medium</tha>
 Black Medium

| E Penl   | ine Offic | e Retractable Ball Point Pens |
|----------|-----------|-------------------------------|
| 690R-50  | Box/50    | Red Medium                    |
| 690BL-50 | Box/50    | Blue Medium                   |
| 920RW-20 | BOX/50    | Black Medium                  |

Smooth writing retractable ballpoint complete with contemporary grip to ease writing fatigue. 610BK Box/12 Black Medium 610BL Box/12 Blue Medium

| 610BL |            | Red Medium |  |
|-------|------------|------------|--|
| F Per | nline 4 co | lour Pen   |  |

Fennine 4 colour Fen

Ballpoint Pen with black, blue, red & green, medium point. 5100BK Box/12 1

PENLINE











PENLINE CLASSIC COLOURS

F

### **Rollerball Pens & Refills**



UB150BL Each Blue 12 to a Box **UB150R** Each Red 12 to a Box UB150GN Each Green 12 to a Box B UB155 Uniball Micro Deluxe Rollerball Micro 0.5mm stainless steel tip, waterproof fade proof pigment ink. Non refillable. UB155BK Each Black 12 to a Box UB155BL Each Blue 12 to a Box UB155R Each Red 12 to a Box C UB157 Uniball Eye Fine Rollerball Fine 0.7mm stainless steel tip, waterproof pigment ink, visible ink chamber. Non refillable. **UB157BK** Each Black 12 to a Box **UB157BL** Each Blue 12 to a Box UB157R Each Red 12 to a Box UB157GN Each Green 12 to a Box D UB177 Uniball Fine Deluxe Rollerball

**ROLLER BALL PENS LIQUID INK** 

Each

**UB150BK** 

A UB150 Uniball Eye Micro Rollerball

Black

Fine 0.7mm stainless steel ti