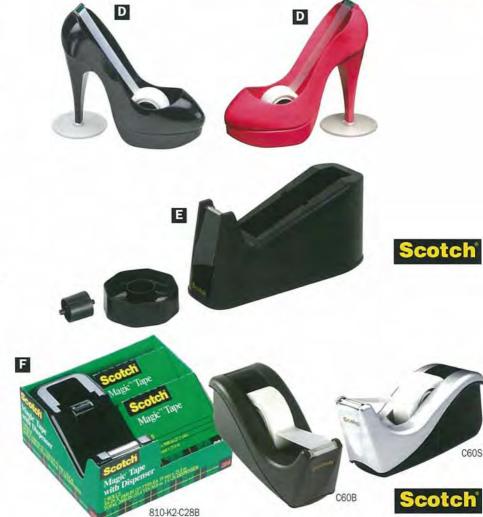

#### Scotch<sup>®</sup> Stiletto Tape Dispensers

The new addition to the Scotch® Shoe Tape Dispenser range, the sleek and stylish Scotch® Stiletto. Dress your desk in style with this new must have accessory. Comes in Patent Black and Bright Pink with one roll 19mm x 8.8m Magic™ Tape.

XY003829450 Each Honeysuckle Pink 19mm x 8.8m Magic Tape Included CT060919140 Each Black C30 Magic Tape Included