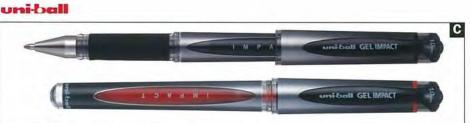

|
| UMN152MR                         | Each | Red    | 12 to a Box                        |
| UMR85                            | Each | Refill | 12 to a Box                        |

#### E UMN152F Uniball Signo Fine Retractable Gel Rollerball

|           |      | h waterbased acid free<br>pocket clip. Refillable. |             |
|-----------|------|----------------------------------------------------|-------------|
| UMN152FBK | Each | Black                                              | 12 to a Box |
| UMN152FBL | Each | Blue                                               | 12 to a Box |
| UMN152FR  | Each | Red                                                | 12 to a Box |
| UMR87     | Each | Refill                                             | 12 to a Box |





#### uni-ball







#### uni-ball



## **Rollerball Pens & Refills**

|                |                                      | pirit of Wo                    |                            |
|----------------|--------------------------------------|--------------------------------|----------------------------|
|                | 1                                    | Dent                           | 0                          |
|                |                                      |                                |                            |
| A Pen          | tel Roll                             | erball Pens R                  | 56 Fine 0.6mm              |
| 756A           | Each                                 | Black                          | 12 to a Box                |
| R56C<br>R56B   | Each<b