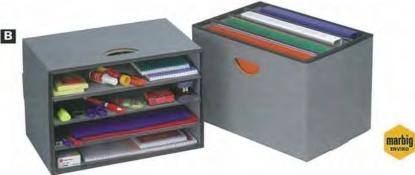

#### **Desk & Office Accessories**

Desk Accessories 160-164. Counter Bells 161. Tally Counters 161. Cabinet Drawers 161. Book Ends 161. Wire Files 163-164. File Spike 163. File Organisers 163. Letter Sorter 163. Ballot Box 164. Cash Boxes 164.

| Furniture & Accessories            | 1    |
|------------------------------------|------|
| Chairmats 165-166.                 | 1    |
| Chairs 165.                        | - 11 |
| Lamps 167. Footrests 167.          | - 11 |
| Furniture 168-169.                 |      |
| Filing Cabinets 169.               |      |
| Trolleys 170.                      |      |
| Step Ladders 170. Step Stools 170. |      |