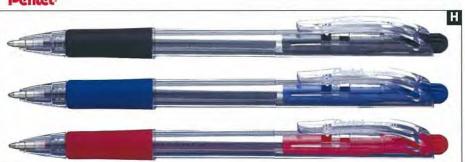

|
|        |      |        |                              |

### G Pentel BK401 SuperB Ball Point Pen

0.7mm. It delivers smooth, stress-free writing by employing a comfortable rubber grip. The long transparent barrel has a stylish appearance.

| BK401A |      | Black  | 12 to a Box |
|--------|------|--------|-------------|
| BK401C | Each | Blue   | 12 to a Box |
| BK401B | Each | Red    | 12 to a Box |
| BKL7   | Each | Refill | 12 to a Box |
|        |      |        |             |

### Pentel BK420 Wow! Ball Point Pen

1.0mm ballpoint. Comfortable writing. Colourful fun writing colours. Retractable.

| BK420A | Each | Black | 12 to a Box |
|--------|------|-------|-------------|
| BK420C | Each | Blue  | 12 to a Box |
| BK420B | Each | Red   | 12 to a Box |

















### **Ball Point Pens & Refills**



### A SG100 Uniball Lakubo Ball Point Pen

Broad 1.4mm, medium 1.0mm, fine 0.7mm. New formula

| smooth ball point link, rubber grip, stylish de |          |      |             | isii uesigii. |
|-------------------------------------------------|----------|------|-------------|---------------|
|                                                 | SG100FBK | Each | Black 0.7mm | 12 to a Box   |
|                                                 | SG100FBL | Each | Blue 0.7mm  | 12 to a Box   |
|                                                 | SG100FR  | Each | Red 0.7mm   | 12 to a Box   |
|                                                 | SG100MBK | Each | Black 1.0mm | 12 to a Box   |
|                                                 | SG100MBL | E