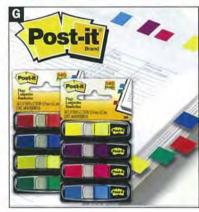

# Flags & Flag Dispensers

#### G Post-it® Flags Assorted Mini

12mm x 44mm. Mark diaries, documents, projects and more with the colourful range of mini flags. Keep flags at your fingertips with portable range. Clips into diaries and day planners.

70071351335 Pack 683-4 Assorted 140 Flags 70071351343 Pack 683-4AB Assorted Bright 140 Flags 70071492550 Pack 683-5CB Assorted 100 Flags 70071492535 Pack 683-5CF Assorted Bright 100 Flags