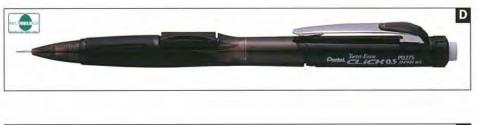

0.5mm B                                                 | 12 to a Box |
| 100CHB | Each | 0.5mm HB                                                | 12 to a Box |
| 100C2B | Each | 0.5mm 2B                                                | 12 to a Box |
| 100C2H | Each | 0.5mm 2H                                                | 12 to a Box |
| 50B    | Each | 0.7mm B                                                 | 12 to a Box |
| 50HB   | Each | 0.7mm HB                                                | 12 to a Box |
| 502B   | Each | 0.7mm 2B                                                | 12 to a Box |
| 509HB  | Each | 0.9mm HB 15 Leads                                       | 12 to a Box |
| 5092B  | Each | 0.9mm 2B 15 Leads                                       | 12 to a Box |













#### **MECHANICAL PENCILS**

78

Mechanical pencils and accessories to match your personal writing requirements, whether your work involves templates and T-squares or ledgers and longhand. Precision engineering and the finest materials ensure years of premier performance.

#### A Pacer 500 Mechanical Pencil

An Extension on the popular Pacer 300 pencils, the Pacer 500 gives you modern translucent colours. It has a sleek cushioned finger grip and a retractable lead sleeve to reduce breakage. Uses 0.7mm leads and is refillable. **S20093076** Each Black Barrel 12 to a Box

#### B Pacer 300 Mechanical Pencil

 These colourful mechanical pencils feature a soft cushion grip. A retractable tip. Refillable with 0.7mm leads and a concealed eraser. Available in Boxes of 12.

 \$20093058
 Each