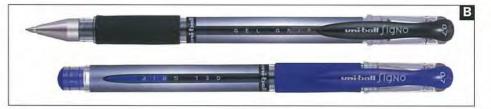

|
| UMN152MR                         | Each | Red    | 12 to a Box                        |
| UMR85                            | Each | Refill | 12 to a Box                        |

#### E UMN152F Uniball Signo Fine Retractable Gel Rollerball

|           |      | h waterbased acid free<br>pocket clip. Refillable. |             |
|-----------|------|----------------------------------------------------|-------------|
| UMN152FBK | Each | Black                                              | 12 to a Box |
| UMN152FBL | Each | Blue                                               | 12 to a Box |
| UMN152FR  | Each | Red                                                | 12 to a Box |
| UMR87     | Each | Refill                                             | 12 to a Box |





#### uni-ball







#### uni-ball



## **Rollerball Pens & Refills**

|                |                                      | pirit of Wo                    |                            |
|----------------|--------------------------------------|--------------------------------|----------------------------|
|                | 1                                    | Dent                           | 0                          |
|                |                                      |                                |                            |
| A Pen          | tel Roll                             | erball Pens R                  | 56 Fine 0.6mm              |
| 756A           | Each                                 | Black                          | 12 to a Box                |
| R56C<br>R56B   | Each