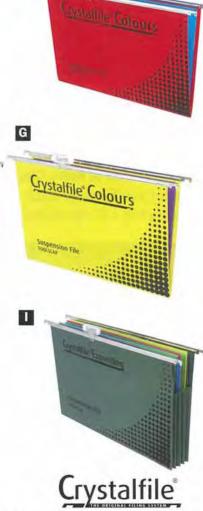

"Push Down" indicator tabs and inserts included.

| carro arroores | inoradio | Q.     |    |
|----------------|----------|--------|----|
| 111222Y        | Each     | Blue   | 1  |
| 111224Y        | Each     | Yellow | 10 |

10 to a Box 10 to a Box 

 Crystalfile Suspension Files Foolscap

 Colour code your files for easy and quick retrieval. Nylon

Pystalfile Colours

Colour code your files for easy and quick retrieval. Nyloh runners ensure smooth, quiet gliding of suspension files. Suitable for filing cabinets, desk drawer chassis and desk top organisers. Labelling panel for easy file identification. Pre-punched, ready for use with 70850 - Crystalfile File Fasteners. Holds up to 150 sheets of paper. "Push Down" indicator tabs and inserts included.

111223Y Each Purple 10

10 to a Box



#### Crystalfile Suspension Files Expanding Foolscap

Extra wide base holds more than standard suspension files. 90mm gusseted base expands to hold bulky reports, brochures and catalogues. Nylon runners ensure smooth, quiet gliding of suspension files. Suitable for filing cabinets, desk drawer chassis and desk top organisers. Labelling panel for easy file identification. Holds up to 300 sheets of paper. "Push Down" indicator tabs and inserts included. Made from 70% recycled board and is 100% recyclable

111310Y Each Green

10 to a Box



В

Crystalfile

DOWN INDI

F

TECH.

D



HE LERT.

ALABORTH

R

NO ALL AND SULLAND

AT ALL AND DE CAN

Contraction of the local division of the loc

# The filing solution to turn mess into success!



Want to save space and save time? An Avery Lateral F