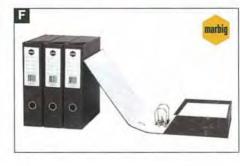

g

#### Marbig Enviro Insert Lever Arch File 75mm

The lever arch file that is the environmentally friendly

option for your filing.

75mm spine holds up to 375 sheets of paper. Includes a locking lever arch mechanism to keep pages secure. Clear PP non glare overlay webbed to the front, back and spine. Quickly and easily customise your file. Pockets on inside front and back covers. Mada Fre n 100% ropylene

| Made from | 100% recyc | clable polypro |
|-----------|------------|----------------|
| 6405002   | Each       | Black          |
| 6405008   | Each       | White          |

#### Marbig Lever Arch Box File

Sturdy construction prevents lever arch file from falling over. Sized to fit dividers and sheet protectors. Features a standard 75mm lever arch mechanism. Black Mottle















#### G Marbig Professional Series Quickfile PE Lever Arch File

File faster than ever before with Marbig's next generation lever arch file! The patented push down lever arch metal mechanism keeps the lever out of the way whilst filing so you can file from both the left and right side. Plus the 25% wider opening allows more paper to be loaded or removed in one go, saving you further time and effort. 75mm spine holds up to 375 sheets of paper.

Includes a locking lever arch mechanism to keep pages secure. Rado fitting allows easy closure so you can fit more on your shelf.

Insert spine label for easy identification of contents. Made from durable PE, Available in Black only. Made with 100% recycled board. 6505002 Each Black

### Lever Arch Files & Box Files

109



Α

#### A Marbig Enviro