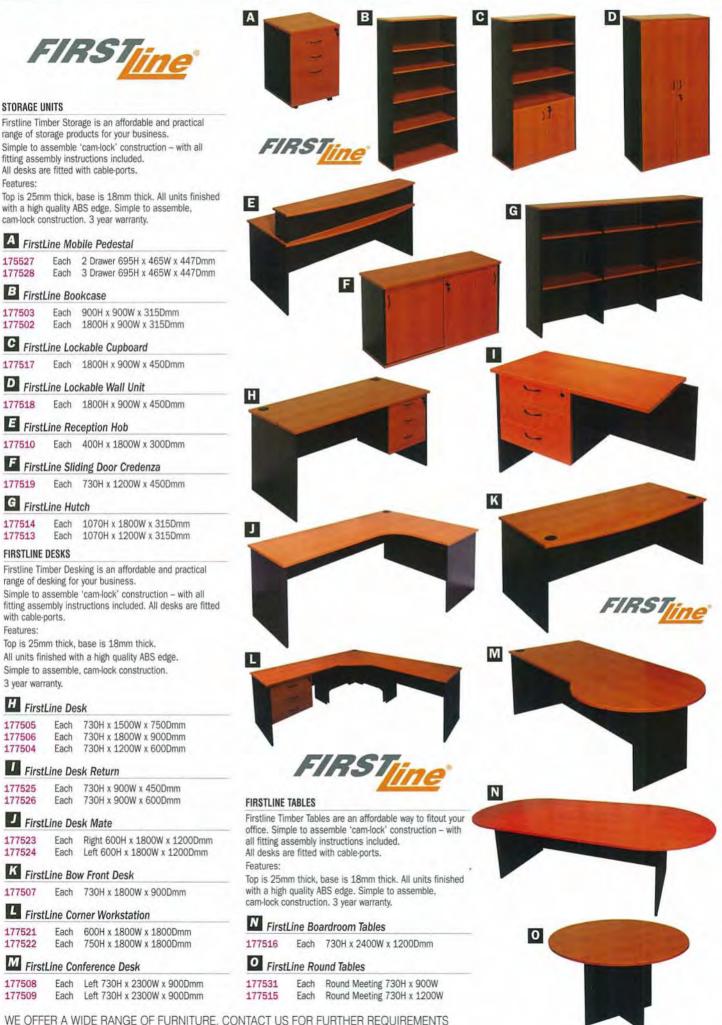

| Furniture & Accessories            | 1    |
|------------------------------------|------|
| Chairmats 165-166.                 | 1    |
| Chairs 165.                        | - 11 |
| Lamps 167. Footrests 167.          | - 11 |
| Furniture 168-169.                 |      |
| Filing Cabinets 169.               |      |
| Trolleys 170.                      |      |
| Step Ladders 170. Step Stools 170. |      |