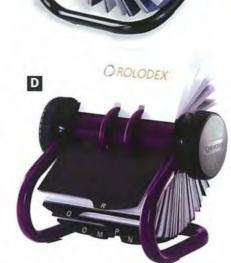

| Green Capacity 400 Cards  |  |  |
| Each                                              | Purple Capacity 400 Cards |  |  |
| Each                                              | Silver Capacity 400 Cards |  |  |
|                                                   | Each<br>Each<br>Each      |  |  |

# E Rolodex<sup>®</sup> Card Refills for Card Files

Card size 102mm x 55mm: For models DRF24C, 5024X, 1024X, 2400X, 4024X, 6024X, 2254, 2400, SW24C, NVIP24, VIP24C. SOP67553 Pack/100



F Italplast Business Card File Box Modern and stylish contoured design. Easy open spring loaded lid. 550 capacity with A-Z dividers. 1415 Each Smoke Tint Top/Black Base

### G Italplast Rotary Business Card File

400 card capacity with A-Z dividers. I416 Each Black



ROLODEX











D







# **Business Card Files**

<u>183</u>

# marbig

### A Kwik Zip<sup>®</sup> Business Card Books

The unique Kwik Zip action allows you to easily remove, replace and interchange pockets without having to undo the whole book. Additional pockets can be inserted to expand card capacity.

2021002 - 200 capacity, expandable to 400 card capacity. 2021502 - 96 capacity complete with 12 pages to hold 96 cards, expandable to 176 cards.

Each page has an index tab to allow for easy identification of contents.

| 2021002 | Each | Black 200 Capacity, 10 Pages          |  |
|---------|------|---------------------------------------|--|
| 20610   | Each | Refill Pack of 10 (For 200 Cap. Book) |  |
| 2021502 | Each | Black 96 Capacity, 12 Pages           |  |
| 20615   | Each | Refill Pack