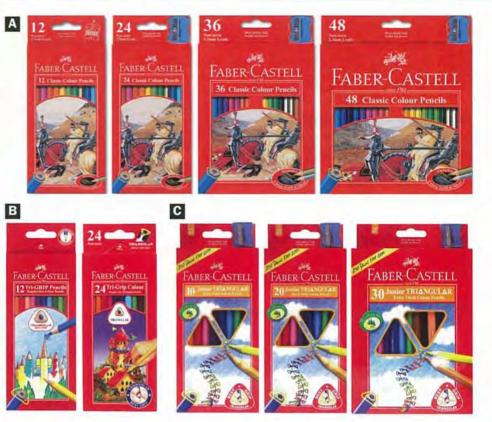

ack/48 | Full Length + Sharpener |

#### B Faber-Castell Tri-Grip Colour Pencils

Colour rich 3.3mm Leads. Leads specially bonded to help prevent breakage. Triangular shape gives better control and comfort, plus also limits 'rolling'. Regular size triangular pencils. Name space provided. Pack/12 Full Length

16115853 16115855

Pack/24 Full Length

#### G Faber-Castell Grip Colour Triangular Pencils

Super thick colour rich 3.8mm leads give up to 30% extra colour coverage before sharpening. Leads specially bonded to help prevent breakage. Triangular shape specifically designed to encourage correct hand position for little hands. Sharpener included on all packs. Name space provided.

1611653810 Pack/10 Assorted Colours 1611653820 Pack/20 Assorted Colours 1611653830 Pack/30 Assorted Colours







#### D Belgrave Hexagonal Coloured Pencils

Belgrave Hexagonal Colour Pencils deliver rich colour and smooth laydown at a very attractive price. Pre-sharpened for immediate use. Non-toxic leads, securely bonded to the full length of the wooden pencil sheath helps prevent breakage.

83000 Pack/12 Full length CP12

#### E Belgrave Triangular Coloured Pencils

Belgrave Triangular Colour Pencils are Non-Toxic leads securely bonded to the full length of the wooden sheath helps prevent breakage. 83040

Pack/12 TRICP12

#### E Belgrave Jumbo Triangular Coloured Pencils

Belgrave Jumbo Triangular Colour Pencils are ideal for young hands, fits snugly, gives better control & aides in early motor skill development. Non-toxic leads securely bonded to the full length of the wooden pencil sheath h