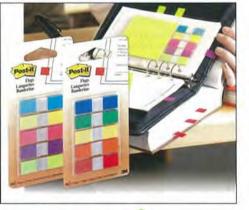

#### K Post-it® Desk Organiser C-50

70005096535 Each Black 76 x 76mm Post-it® Notes, Flags & Scotch® Tape

#### L Post-it® Rotary Desk Organiser C-91

70005092005 Each Black Includes Notes, Flags &

Magic<sup>™</sup> Tape sample