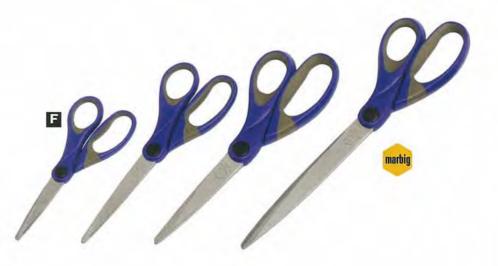

#### **General Stationery**

Stampers 85-86. Stamp pads 86. Cutters & Blades 86. Scissors 86-87. Punches 88-89. Staplers, Tackers & Staples 90-92. Staple Removers 91. Pins, Clips & Dispensers 93. File Fasteners 94