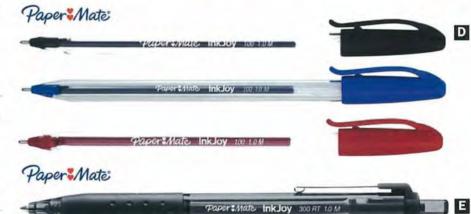

le convenience with a 0.7mm tip. The comfortable rubberised grip improves comfort and control. Business 4 Ball RT writes in red, blue, black or green. Neon writes in purple, pink, blue or green ink. Clear Barrel.

| S20042233 | Each | Business | 12 to a Box |  |
|-----------|------|----------|-------------|--|
| S20052320 | Each | Neon     | 12 to a Box |  |
| 1000      |      |          |             |  |

#### PaperMate 4 Ball Retractable Ball Pen 1.00mm

Economical, smooth writing ball point pen with a convenient retractable button. Comfortable soft rubber grip. Pocket Clip also retracts and releases blue ink or green ink on neon colour pens.

| S20083106 | Each | Business | 12 to a Box |
|-----------|------|----------|-------------|
| S20083109 | Each | Neon     | 12 to a Box |













### **Ball Point Pens**



STAEDTLER® 430 STICK BALL POINT PEN The reliable high performance pen with cap and clip. Long lasting - up to 4,200 metres (fine) 3,200 metres (medium). Writes evenly and smoothly without skipping. Airplane-safe - automatic pressure equalisation prevents pen leakage while on aircraft. Individually barcoded. Features metal tip for strength. Available in: Fine point: black, blue & red (0.3mm) Medium point: black, blue, red, green (0.45mm) A STAEDTLER® 430 Stick Ball Point Pen Fine 430 F-2 Box/10 Red Blue 430 F-3 Box/10 430 F-9 Box/10 Black B STAEDTLER® 430 Stick Ball Point Pen Medium 430 M-2 Box/10 Red 1 430 M-3 Box/10 Blue 430 M-9 Box/10 Black 430 M-5 Box/10 Green STAEDTLER® STICK 432 BALL POINT PEN C STAEDTLER® Stick 432 Ball Point Pen Fine Ball point pen w