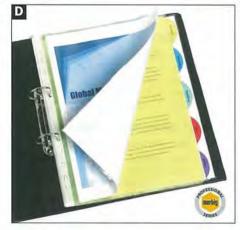

on the other. Gives you the convenient option of having your most recent documents at the front or back of your file. Saves time and hassle. Manilla board with plastic reinforced tabs for durability. Plastic reinforced binder strips for longer life. 35039 Each

### G Marbig Multidex Dividers

Perfect for presenting large documents with many sections, such as training manuals and handbooks. Multidex Dividers include two layers of divider tabs, that are all easy to see and access anywhere within your presentation.

Complete with a customisable and printable contents page with two spacious tab title columns.

Punched to fit all standard 2, 3 and 4 ring binders. White 14 Tab

| 39805 | Each | white 14  |
|-------|------|-----------|
| 39810 | Each | White A-Z |
|       |      |           |











### **Dividers, System Cards & Boxes**



#### A Avery<sup>®</sup> Indexmaker<sup>™</sup> Dividers A4 With Fasy AnnlyTM Labels

| Code    | Unit   | Software   | Description                |
|---------|--------|------------|----------------------------|
| 930111  | Each   | L7455-5    | 5 Tabs Punched             |
| 930112  | Each   | L7455-6    | 6 Tabs Punched             |
| 930113  | Each   | L7455-10   | 10 Tabs Punched            |
| 930114  | Each   | L7455-12   | 12 Tabs Punched            |
| 930160  | Each   | L7455-5    | 5 Tabs Un-Punched          |
| 930161  | Each   | L7455-10   | 10 Tabs Un-Punched         |
| 930170  | Each   | L7455-5    | 5 Tabs Punched Extra-Wide  |
| 930171  | Each   | L7455-10   | 10 Tabs Punched Extra-Wide |
| B Aver  | y® Cle | ar Indexma |