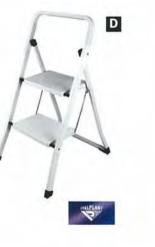

| Furniture & Accessories            | 1    |
|------------------------------------|------|
| Chairmats 165-166.                 | 1    |
| Chairs 165.                        | - 11 |
| Lamps 167. Footrests 167.          | - 11 |
| Furniture 168-169.                 |      |
| Filing Cabinets 169.               |      |
| Trolleys 170.                      |      |
| Step Ladders 170. Step Stools 170. |      |