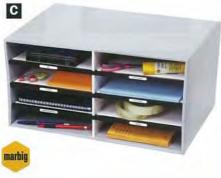

#### **Desk & Office Accessories**

Desk Accessories 160-164. Counter Bells 161. Tally Counters 161. Cabinet Drawers 161. Book Ends 161. Wire Files 163-164. File Spike 163. File Organisers 163. Letter Sorter 163. Ballot Box 164. Cash Boxes 164.