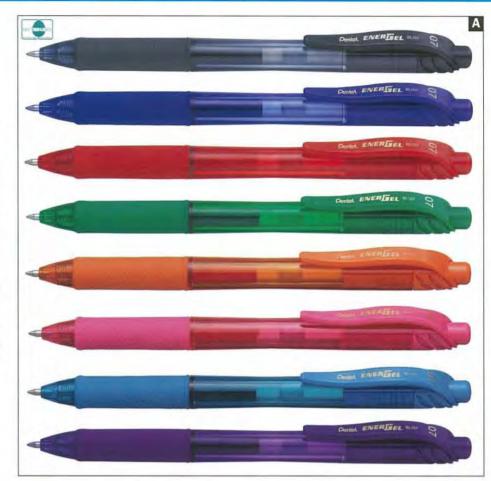

| Each | Black    | 12 to a Box |
| BL107C   | Each | Blue     | 12 to a Box |
| BL107B   | Each | Red      | 12 to a Box |
| BL107D   | Each | Green    | 12 to a Box |
| BL107F   | Each | Orange   | 12 to a Box |
| BL107P   | Each | Pink     | 12 to a Box |
| BL107S   | Each | Sky Blue | 12 to a Box |
| BL107V   | Each | Violet   | 12 to a Box |
| 1.0mm Po | int  |          |             |
|          |      |          |             |

| BL110A | Each | Black            | 12 to a Box |
|--------|------|------------------|-------------|
| BL110C | Each | Blue             | 12 to a Box |
| BL110B | Each | Red              | 12 to a Box |
| Refill |      |                  |             |
| LR7    | Each | Refill for BL107 | 12 to a Box |
| LR10   | Each | Refill for BL110 | 12 to a Box |



49

### B Pentel KL257 HYPERG Retractable

Gel Roller Pens 0.7mm - Medium Point

Quick drying and super-smooth writing without blotting. Permanent, water-proof, fade-proof, acid-free ink is perfect for checks and important archival documents.

| ter eneene a | and antiporta | and an origination of the | anti-anti-anti- |
|--------------|---------------|---------------------------|-----------------|
| KL257A       | Each          | Black                     | 12 to a Box     |
| KL257C       | Each          | Blue                      | 12 to a Box     |
| KL257B       | Each          | Red                       | 12 to a Box     |
| KL257V       | Each          | Violet                    | 12 to a Box     |
| KLR7         | Each          | Refill                    | 12 to a Box     |
|