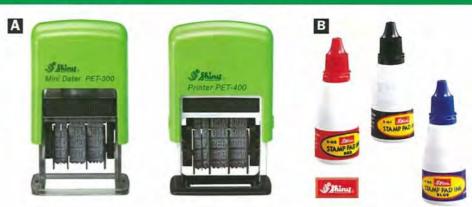

#### **General Stationery**

Stampers 85-86. Stamp pads 86. Cutters & Blades 86. Scissors 86-87. Punches 88-89. Staplers, Tackers & Staples 90-92. Staple Removers 91. Pins, Clips & Dispensers 93. File Fasteners 94