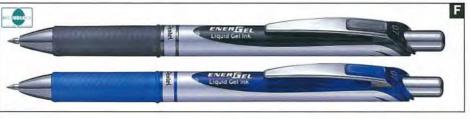

ch<br>Each<br>Each                 | Red<br>Refill                  | 12 to a Box<br>12 to a Box |

## Gel Roller Pens 0.7mm - Medium Point

| Super-smoo | oth and | quick-drying liquid g | gel ink. Metal body. |
|------------|---------|-----------------------|----------------------|
| BL407A-A   | Each    | Black Barrel          | 12 to a Box          |
| BL407B-A   | Each    | Red Barrel            | 12 to a Box          |
| BL407P-A   | Each    | Pink Barrel           | 12 to a Box          |
| BL407S-A   | Each    | Blue Barrel           | 12 to a Box          |
| BL407X-A   | Each    | Gold Barrel           | 12 to a Box          |
| BL407Z-A   | Each    | Silver Barrel         | 12 to a Box          |
| LR7        | Each    | Refill                | 12 to a Box          |

















### **Rollerball Pens & Refills**



### A Pentel Energel X Gel Roller Pen

Retractable Energel. Super-smooth and quick-drying liquid ink. Rubber grip for comfortable writing.

| 0.7mm Po | int  |          |             |
|----------|------|----------|-------------|
| BL107A   | Each | Black    | 12 to a Box |
| BL107C   | Each | Blue     | 12 to a Box |
| BL107B   | Each | Red      | 12 to a Box |
| BL107D   | Each | Green    | 12 to a Box |
| BL107F   | Each | Orange   | 12 to a Box |
| BL107P   | Each | Pink     | 12 to a Box |
| BL107S   | Each | Sky Blue | 12 to a Box |
| BL107V   | Each | Violet   | 12 to a Box |
| 1.0mm Po | int  |          |             |
|          |      |          |             |

| BL110A | Each | Black            | 12 to a Box |
|--------|------|--------