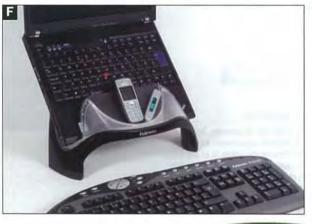

djustment for laptop. Features in-line copyholder, height adjustable feet and storage drawer. Holds up to 36kg monitors and 4.5kg laptops.

Dimensions: 106H x 508W x 357Dmm. Each

Each

8036601

#### Fellowes Smart Suites Laptop Riser

Raises your laptop screen to eye level to prevent neck strain. Supports up to a 17" Laptop or a maximum weight of 6kg. Three height adjustments. Large accessory tray to hold personal electronics and other items. Vented to aid cooling.

8020201



G Fellowes Professional Series Back Support

Mid spinal support with memory foam cushion promotes good posture.

Lower lumbar support conforms to natural body curvature. Tri-Tachment system ensures stability and eliminates need for re-adjustment.

Fully adjustable. Limited lifetime warranty. 8037601 Each Black







Feljowes





## Monitor / Laptop Risers & Locks



#### A Marbig Enviro Laptop Riser

Places laptop at a comfortable height to prevent neck stain.

Non-skid base.

Designed with multiple holes to help with air circulation and minimise overheating of laptops. Made from 100% Recycled High Impact Polystyrene.

100% recyclable after use. GOOD ENVIRONMENTAL CHOICE Certified Product. Eligible for Acco's Tack-Back policy, (return to Acco for recycling at the end of its life.

Each Black

86670

Kensington

#### B Kensington ClickSafe® Keyed Laptop Lock

Security in one step: simplified design protects computers with a click.

Watch employee compliance rates rise! ClickSafe makes security effortless.

Tamper-proof disk-style lock combined with superior materials provide near-impenetrable protec