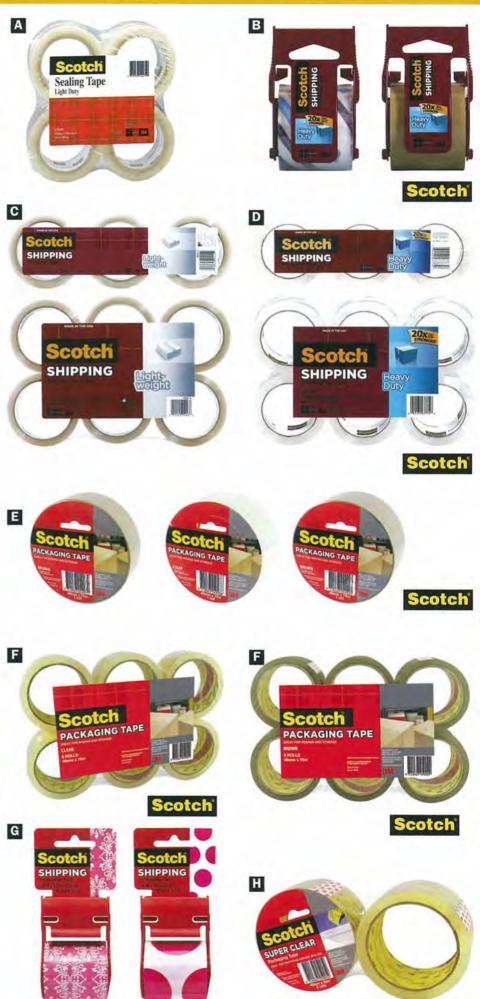

# **Packaging Tape**

#### A Scotch<sup>®</sup> Sealing Tape 4 Roll Value Pack

Four roll value pack. Light duty dealing tape for non-critical applications.

AB010559313 Each FPS-4 48mm x 50m Clear

#### B Scotch<sup>®</sup> Mailing Tape Shipping Super Strength

Super strong for the heaviest packages. The dispenser ensures the tape will not fall back on the roll. Tape is easy to unwind and is ideal for moving and package sealing. Hang sell format

70005058279 Roll 70005058667 Roll 142 50.8 x 20.3m Clear 143 50.8 x 20.3m Tan

#### Scotch<sup>®</sup> Packaging Tape Shipping with Dispenser Lightweight

Scotch® Lightweight shipping tape makes it easy to seal and ship standard packages. Hot melt adhesive offering excellent holding power. Strong adhesive and tape backing designed.

70005058790 Pack/1 3350-135L 48mm x 23.8m Clear 70005057636 Pack/3 3350-3 48mm x 50m Clear 70005057644 Pack/6 3350-6 48mm x 50m Clear

#### Scotch® Packaging Tape Shipping Heavy Duty

Scotch<sup>®</sup> Heavy Duty Shipping Packaging tape makes it easy to seal and ship standard packages. Featuring hot melt adhesive which offers excellent holding power. 70005057925 Pack/3 3850-3 48mm x 50m Clear 70005070209 Pack/6 3850-6 48mm x 50m Clear

#### E Scotch Packaging Tape 400

75m length to suit the 'heavy' user.

| Ideal for general | packagi | ng, moving & storage. |
|-------------------|---------|-----------------------|
| AT010590407       | Roll/1  | 36mm x 75m Clear      |
| AT010590415       | Roll/1  | 36mm x 75m Brown      |
| AT010590423       | Roll/1  | 48mm x 75m Clear      |
| AT010590431       | Roll/1  | 48mm x 75m Brown      |

#### E Scotch® Packaging Tape 400

 75m length to suit the 'heavy' user. Replacement product for 310 packaging range. More economical per meter price. Ideal for general packaging, moving & storage.

 AT010590464
 Each

 400-6C
 48mm x 75m Clear 6 roll pack

 AT010590472
 Each

 400-6B
 48mm x 75m Brown 6 roll pack

#### G Scotch® Decorative Shipping Packaging Tape

Scotch<sup>®</sup> Shipping Packaging Tape is designed for light duty box sealing. It is decorative to help personalize items. Ideal for lighter weight boxes and general use. 70005180586 Each 141-PRTD4 45.7mm x 12.7m

141-PRTD4 45.7mm x 12.7m Mixed Case: Pink Polka Dots and Pink and White Barroque Pattern

#### B Scotch Packaging Tape 450

Ideal for general packaging as well as applications where high clarity is required. Tape is clear to core. AT010590498 Roll/2 48mm x 50m Clear

Scotch

Scotch