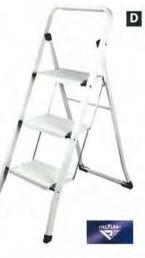

| Furniture & Accessories            | 1    |
|------------------------------------|------|
| Chairmats 165-166.                 | 1    |
| Chairs 165.                        | - 11 |
| Lamps 167. Footrests 167.          | - 11 |
| Furniture 168-169.                 |      |
| Filing Cabinets 169.               |      |
| Trolleys 170.                      |      |
| Step Ladders 170. Step Stools 170. |      |