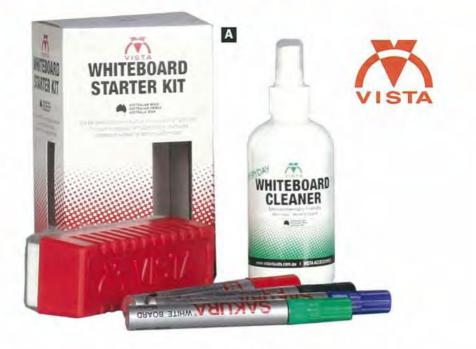

etic strips are ideal for labelling filing cabinets, storage racks and shelves; or anywhere a magnetic tab is required. They are packaged in packs of 2 x 300mm long and are available in an assortment of colours. Colours available: Black, Blue, Green, Red, Orange, Yellow and White. Sizes available: 10, 13, 19 & 25mm (width).

|                    |             | maine a main        |
|--------------------|-------------|---------------------|
| VWMS10BLACK        | Pack/2      | 10mm                |
| VWMS13BLACK        | Pack/2      | 13mm                |
| VWMS19BLACK        | Pack/2      | 19mm                |
| VWMS25BLACK        | Pack/2      | 25mm                |
| Add colour to code | e for other | r colour selection. |
| e.g. VWMS10BLU     | E = Blue    | 10mm button         |





D

HITEBOARD

CLEANER

64 V.

3M

Fine point pen for whiteboard

Fine

Fine

point tip

Eranes eas
 No ociour

**NRV** 

CONSI

READ

point

Dry Erase Pen

Н







AGNET

MAGNE



### H 3M™ Pen Dry Erase Fine Point

Fine tip point for neat and tidy labelling. Great for whiteboards too. Write on, wipe off. AB010586373 Each 7001 Black

## Highlighters



### A uni Promark VIEW Highlighter

See-though tip allows you to see what you're highlighting, market leading 8 hours cap off time, selfstand cap also with uni SuperInk^ $\rm M$ 

| USP200Y  | Each | Yellow     | 12 to a Box |
|----------|------|------------|-------------|
| USP200GN | Each | Green      | 12 to a Box |
| USP200P  | Each | Pink       | 12 to a Box |
| USP200LB | Each | Light Blue | 12 to a Box |
| USP2000R | Each | Orang