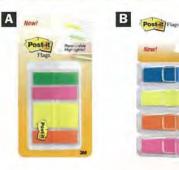

# Flags & Flag Dispensers

#### A Post-it<sup>®</sup> Flags Translucent 683-HFMulti

1 of 25mm width & 3 of 12mm width. 24 flags of each colour. 96 Flags Total. 70005049252 Pack Green, Pink, Yellow, Orange

#### B Post-it<sup>®</sup> Flags Translucent 683-4ABX

4 of 12mm width. 35 Flags of each colour. 140 Flags total. 70005049419 Pack Blue, Yellow, Orange, Pink

### C Post-it<sup>®</sup> Flags Translucent 680-HFBY0

25mm x 44mm. 20 Flags of each colour. 60 Flags total. 70005049401. Pack Blue, Yellow, Orange

#### D Post-it<sup>®</sup> Flags Translucent 683-HF5

12mm flags. 20 flags of each colour. 100 Flags Total. 70005096550 Pack Blue, Green, Yellow, Orange, Pink