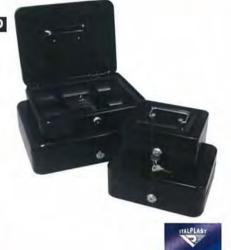

ques. Durable heavy-gauge steel construction with scratch and chip resistant finish. Lid features sturdy combination lock that can be set to any number. Convenient steel carrying handle for easy transportation.

Measurements: 290mm(L) x 195mm(W) x 80mm(H). 221619003 Each Beige

#### G Steelmaster Fire Retardant Security Box

Perfect for protecting important documents and heat sensitive valuables. Large chest size to accommodate file folders, paper and envelopes, without having to fold them. Constructed of durable heavy-gauge steel and engineered with double-insulated walls to protect contents from fire damage. Fire retardant up to 395 degrees celsius. Sturdy locking key latch to keep box closed. Includes two keys. Measurements: 320mm(L) x 205mm(W) x 100mm(H). 2216140BP04 Each Black















## STEELMASTER

### **STEELMASTER**

### **Chairmats & Chairs**



#### A FloorSaver Chairmats

FloorSaver Chairmats will protect your floor from just about anything! All FloorSaver Chairmats with keyhole feature a ramped edge for easy roll-on, roll-off access and our heavy duty 3mm thick mats will not chip, crack or break. More than just a mat for under your chair, FloorSaver Chairmats are also great for use around photocopier and printer areas, vending and coffee machines, kitchen areas, rubbish bin areas and any other heavy traffic area. FloorSaver Chairmats are the solution to your floor wear problems! You benefit from:

- · Extended carpet life.
- · Easy chair movement.
- · Improved ergonomics.
- · Bevelled edges on keyhole mats.
- · Hygienic wipe clean surface.
- · Profession