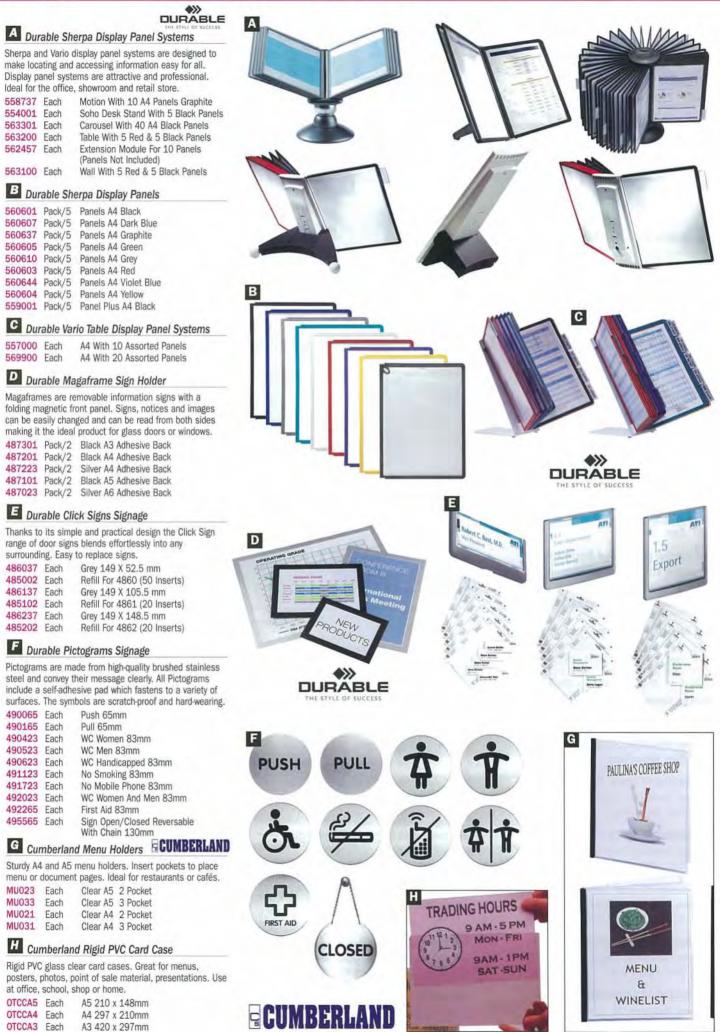

# Flags & Flag Dispensers

#### A Post-it<sup>®</sup> Flags Translucent 683-HFMulti

1 of 25mm width & 3 of 12mm width. 24 flags of each colour. 96 Flags Total. 70005049252 Pack Green, Pink, Yellow, Orange

#### B Post-it<sup>®</sup> Flags Translucent 683-4ABX

4 of 12mm width. 35 Flags of each colour. 140 Flags total. 70005049419 Pack Blue, Yellow, Orange, Pink

### C Post-it<sup>®</sup> Flags Translucent 680-HFBY0

25mm x 44mm. 20 Flags of each colour. 60 Flags total. 70005049401. Pack Blue, Yellow, Orange

#### D Post-it<sup>®</sup> Flags Translucent 683-HF5

12mm flags. 20 flags of each colour. 100 Flags Total. 70005096550 Pack Blue, Green, Yellow, Orange, Pink

#### E Post-it<sup>®</sup> Flags Multi Packs

70071508744 Pack 680-RYBG2 40 Flags of each colour Red, Yellow, Blue, Green 70071508736 Pack 680-PG0P2 40 Flags of Each colour Pink, Green, Orange, Purple

#### Post-it® Flags Twin Packs

2 x 50 flags per pack. Total 100 flags. Mark pages for quick reference later on. Colour code to manage your information

| and find what ma | atters. | rast                 |
|------------------|---------|----------------------|
| 70071206067      | Pack    | 680-RD2 Red          |
| 70071206026      | Pack    | 680-BE2 Blue         |
| 70071206034      | Pack    | 680-GN2 Green        |
| 70071206042      | Pack    | 680-0E2 Orange       |
| 70071206018      | Pack    | 680-YW2 Yellow       |
| 70071206000      | Pack    | 680-WE2 White        |
| 70071206059      | Pack    | 680-PU2 Purple       |
| 70071205952      | Pack    | 680-BP2 Bright Pink  |
| 70071205945      | Pack    | 680-BG2 Bright Green |
| 70071205937      | Pack    | 680-BB2 Bright Blue  |
|                  |         |                      |

#### G Post-it® Flags Assorted Mini

12mm x 44mm. Mark diaries, documents, projects and more with the colourful range of mini flags. Keep flags at your fingertips with portable range. Clips into diaries and day planners.

70071351335 Pack 683-4 Assorted 140 Flags 70071351343 Pack 683-4AB Assorted Bright 140 Flags 70071492550 Pack 683-5CB Assorted 100 Flags 70071492535 Pack 683-5CF Assorted Bright 100 Flags

#### H Post-it<sup>®</sup> Flags Printed Message

Quick & Easy Communication. Pre-printed flags request action & get results. Direct attention where you want it. Saves time. 70071364031 Pack 680-SH2 "Sign Here"

2 x 50 Flags per Pack 70071358678 Pack 680-SD2 "Sign & Date" 2 x 50 Flags per Pack

#### Post-it® Flags Standard 680-PBG

20 Flags of each colour. 60 Flags Total. Clear Flag, coloured tip. Won't obscure text on page. Sticks securely. Removes easily without damage. Perfect for colour coding. 70071493244 Pack 25mm x 44mm Purple, Blue, Green

#### D Post-it® Flags Arrow

#### 20 Flags per Colour / 100 Flags per Pack 70071492576 Pack 684-ARR1 Standard Colours 70071492584 Pack 684-ARR2 Bright Colours

24 Flags per Colour / 96 Flags per Pack

70071351376 Pack 684-ARR3 Standard Colours 70071351384 Pack 684-ARR4 Bright Colours

#### K Post-it<sup>®</sup> Flags Printed Message Arrow

Direct attention and request action easily and clearly without permanently marking or damaging important documents. Flags come in a clear portable dispenser with a back clip and removable mounting squares, so you can mount flags anywhere you need them.

70071351392 Pack 684-AST1 Signature Set: "Please Initial", "Please Sign & Date", "Please Sign Here", "Please Sign & Return" Assorted 70071358686 Pack 684-SH "Sign Here" Assted Colours

#### Post-it<sup>®</sup> Designer Flag Dispenser DS420

Contemporary translucent dispenser fits any decor and keeps your desk looking neat and organised. Weighted for easy one-handed dispensing. 70071129772 Each 136 x 50mm