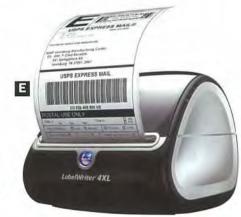

50 Turbo with our hugely popular PC labelmakers.

TOP: LabelWriter LW450 Turbo.

All the great features and speed of the new LabelWriter LW450 Turbo.

BOTTOM: Enables the Printing of continuous tape. Uses 6, 9, 12, 19, 24mm DYMO D1 tapes.

Automatic cutter.

Easy load tape drawer, with automatic door slide. **SD0840390** Each

#### E DYMO LabelWriter 4XL Wide Format

Print labels up to maximum print width 105mm wide. Direct Thermal Technology – requires no ink or toner. Fast. Prints a 300dpi label in seconds – up to 53 labels per minute. Takes all DYMO LabelWriter labels including the new 105x159mm XL Shipping labels. USB Connectivity. Supports Windows<sup>®</sup>, Windows<sup>®</sup> 7, Windows<sup>®</sup> Vista, Mac OS<sup>®</sup> (Linux drivers available). SD0904960 Each





DYMO









#### DYMO LabelWriter XL Shipping Labels

 

 Not illustrated, For LabelWriter 4XL only.

 SD0904980
 Each
 White Paper Label XL Shipping. 105x159mm 220xLabels/Roll

 SD0947420
 Each
 LW High Capacity Large Shipping Labels

 SD0947420
 Each
 LW High Capacity Address Labels



### Labelling Tape & Ink Cassetes

128



Multi-purpose, 25x25mm Qty: 750 Paper White

Multi-Purpose, 19x51mm, Oty: 500 Paper White SD11355 SD99014 Shipping/Name Badge, 54x101mm Qty: 220 Paper White SD11354 Multi-Purpose, 57x32mm, Qty: 1000 Paper White SD30256 Large Shipping, 60x101mm Oty: 300 Paper White SD30374 Appointment Cards (non adhesive), 89x51mm Oty: 300 Paper White SD30856 Name Badge (non adhesive) 106x62mm Qty: 250 Paper White SD30332

0000 6 GE

### Labelling Machines & Tapes

### brother at your side