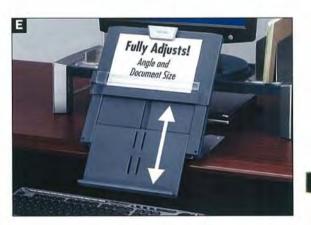

out any size document up to A3 size.

70005008720 Each DH640 45.7 x 27.9 x 10.1cm

#### B 3M<sup>™</sup> Compact In-Line Document Holder

For workstations with less space. Can stand alone or hangs over edge of desk when tracks are mounted with Command<sup>™</sup> adhesive (supplied)

70005008712 Each DH630 35.5 x 30.4 x 7.62cm

# Kensington

#### C Kensington Copyholder Curved Desktop/Easel

Curved surface optimizes viewing distance. Six different copyplate angle settings. Left and right fitting swing away line guide. A4 to legal paper sizes. Vertical and horizontal movement. 200119 Each Black

#### Kensington Copyholder Curved Weighted Base

Curved surface optimizes viewing distance. A4 to legal paper sizes. Vertical and horizontal movement. Metal arm 150mm long. 200120 Each Black













Kensington

Fellowes

#### E Fellowes In-Line Copyholder

Holds up to 250 pages of A4 size documents. Top and bottom sections offer 4 position adjustments to accommodate oversized documents. Locks in at any angle from 0-90 degrees. Moveable, magnetic line guide holds documents securely in place. Unit folds flat for easy storage. Stable weighted base. Supports books, catalogues and landscape sheets. 8039401 Each

# Kensington

#### F Kensington CD Box and Sleeves

Each sleeve holds CD and Booklet or 2 CD's. Non-woven protective material.

 Index tab on each sleeve keeps CD's organised.

 62650
 Each
 Clear CD Box and Sleeves 60

 62660
 Each
 Clear CD Box and Sleeves 100

 62670
 Each
 Clear CD Sleeves 50

# 156

# Monitor / Laptop Risers



#### A 3M<sup>™</sup> Notebook Riser

Desig