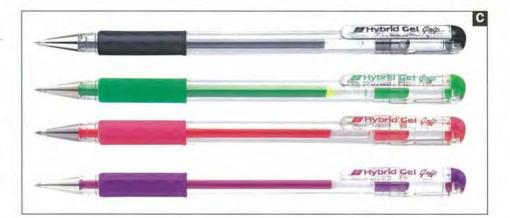

Quick drying and super-smooth writing without blotting. Permanent, water-proof, fade-proof, acid-free ink is perfect for checks and important archival documents.

| ter eneene a | and antiporta | and an origination of the | anti-anti-anti- |
|--------------|---------------|---------------------------|-----------------|
| KL257A       | Each          | Black                     | 12 to a Box     |
| KL257C       | Each          | Blue                      | 12 to a Box     |
| KL257B       | Each          | Red                       | 12 to a Box     |
| KL257V       | Each          | Violet                    | 12 to a Box     |
| KLR7         | Each          | Refill                    | 12 to a Box     |
|              |               |                           |                 |







C Pentel K116 Hybrid Gel grip Gel Roller Pens 0.6m - Fine Point

Rubber grip for hours of comfortable writing. Thick barrel to make it easy to hold. Revolutionary pigment ink formula is waterproof and fade-resistant.

| Latteration 1. |      |          |             |
|----------------|------|----------|-------------|
| K116A          | Each | Black    | 12 to a Box |
| K116C          | Each | Blue     | 12 to a Box |
| K116B          | Each | Red      | 12 to a Box |
| K116D          | Each | Green    | 12 to a Box |
| K116G          | Each | Yellow   | 12 to a Box |
| K116P          | Each | Pink     | 12 to a Box |
| K116S          | Each | Sky Blue | 12 to a Box |
| K116V          | Each | Violet   | 12 to a Box |
| KF6            | Each | Refill   | 12 to a Box |
|