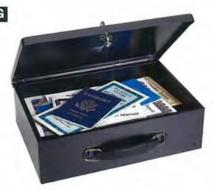

#### **Desk & Office Accessories**

Desk Accessories 160-164. Counter Bells 161. Tally Counters 161. Cabinet Drawers 161. Book Ends 161. Wire Files 163-164. File Spike 163. File Organisers 163. Letter Sorter 163. Ballot Box 164. Cash Boxes 164.

| Furniture & Accessories            | 1    |
|------------------------------------|------|
| Chairmats 165-166.                 | 1    |
| Chairs 165.                        | - 11 |
| Lamps 167. Footrests 167.          | - 11 |
| Furniture 168-169.                 |      |
| Filing Cabinets 169.               |      |
| Trolleys 170.                      |      |
| Step Ladders 170. Step Stools 170. |      |