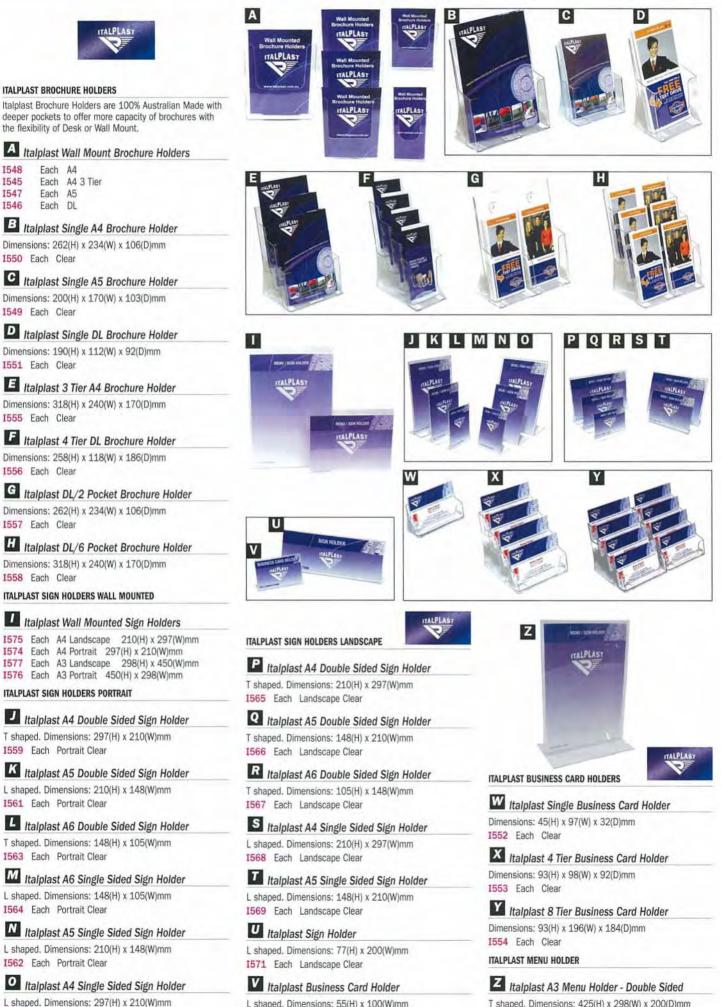

# **Quick Find Index**

The products included in this catalogue have been selected from leading manufacturers, ensuring that you have guality products and the latest designs to choose from.

2-21

1

# Tabs

### Tabs

10 tabs per pack.

reference.

mar

# Page Markers

#### POST-IT® PAGE MARKERS

Mark documents, diaries, textbooks with the range of coloured pagemarkers. Ideal for quick visual reference with large area to write messages. Removable and repositionable. Available in a variety of colours, in pop-up or standard pad.

#### A Post-it® Page Markers Ultra

| 70005115640 | Pack/5 | 670-5AU 15 x 50mm<br>100 Sheets per Pad |
|-------------|--------|-----------------------------------------|
| 70005115426 | Pack/4 | 671-4AU 25 x 76mm 50 Sheets per Pad     |

B Post-it® Page Markers Neon 70071028842 Pack/4 671-4AN 25 x 76mm

50 Sheets per Pad Pink, Citrus, Green & Orange

#### C Post-it® Page Markers Pop-up

70071357811 Each

672-P1 25 x 38mm 200 flags Blue, Orange, Lime, Bright Pink

#### D Post-it Page Markers 670-5AF

Stick securely yet remove easily. Large writing space for comments. Perfect for colour coding.
70071421690 Each 670-5AF Neon
50 sheets per pad. 250 total.
70070981272 Each 5221 Ultra