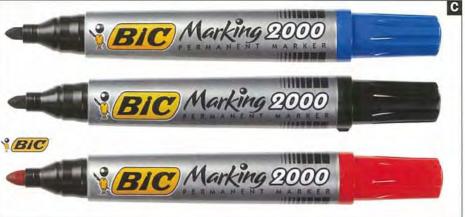

12 to a Box |     |              | _   |                               |
| B BIC  | Mark-It I | Metallic Fine marker  | S           |     |              | BIG | FINE POINT + PERMANENT MARKER |
| 5019   | Each      | Blister 2 Gold/Silver | 6 to a Box  | BIC |              |     |                               |
| C BIC  | Permane   | ent Marker Bullet Tip |             |     |              |     |                               |
| 200006 | Each      | Blue Bullet Tip       | 12 to a Box |     |              | _   |                               |
| 200009 | Each      | Black Bullet Tip      | 12 to a Box | -   |              |     | Marking 200                   |
| 200003 | Each      | Red Bullet Tip        | 12 to a Box |     |              | 30  | V arking 24010                |

BIC



BIC Markoit





### F Uniball 520 Bullet Tip Marker

Permanent marker, xylene free, fast drying and waterproof. Aluminium barrel

| 520BK | Each | Black | 12 to a Box |
|-------|------|-------|-------------|
| 520BL | Each | Blue  | 12 to a Box |
| 520RD | Each | Red   | 12 to a Box |

### G Uniball 580 Chisel Tip Marker

Permanent marker, xylene free, fast drying and waterproof. Aluminium barrel

| 580BK | Each | Black | 12 to a Box |
|-------|------|-------|-------------|
| 580BL | Each | Blue  | 12 to a Box |
| 580RD | Each | Red   | 12 to a Box |



### G Marker No.580 uni MARKS ON ANYTHING

uni-ball

# <u>58</u>

# PILOT

### A Pilot SCA-F Markers Fine

The Pilot SCA-F is a permanent marker with a strong<br/>aluminium barrel and a large ink tank. The bullet shaped<br/>tip offers pe