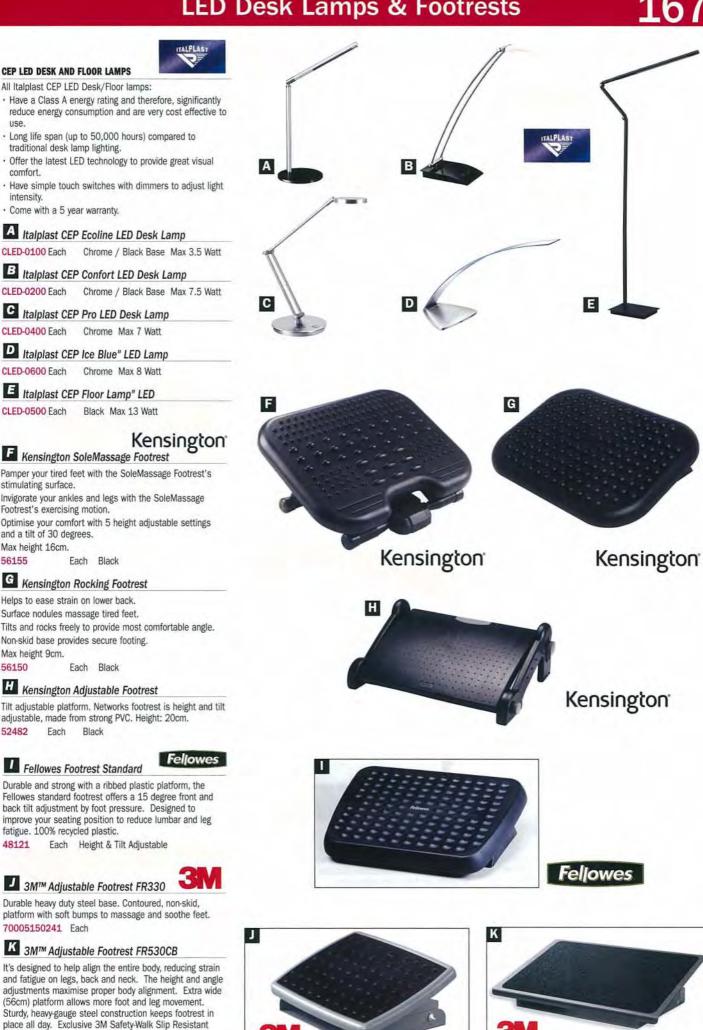

| Furniture & Accessories            | 1    |
|------------------------------------|------|
| Chairmats 165-166.                 | 1    |
| Chairs 165.                        | - 11 |
| Lamps 167. Footrests 167.          | - 11 |
| Furniture 168-169.                 |      |
| Filing Cabinets 169.               |      |
| Trolleys 170.                      |      |
| Step Ladders 170. Step Stools 170. |      |