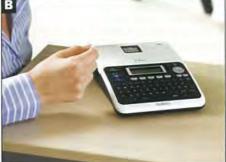

| ninated 8                    | 8 Metres                                                              | 18mm La                                  | minated                      | 8 Metres                                                              |                                          |                              |                                              |
| TZe-121<br>TZe-221<br>TZe-325<br>TZe-621 | Each<br>Each<br>Each<br>Each | Black on Clear<br>Black on White<br>White on Black<br>Black on Yellow | TZe-141<br>TZe-241<br>TZe-345<br>TZe-641 | Each<br>Each<br>Each<br>Each | Black on Clear<br>Black on White<br>White on Black<br>Black on Yellow |                                          |                              | ur side                                      |







#### Brother DK Die Cut Paper Labels (Not Shown)

| DK-11201 | Each | Standard Address 29mm x 90mm 400        |
|----------|------|-----------------------------------------|
| DK-11202 | Each | Shipping / Name Badge 62mm x 100mm 300  |
| DK-11203 | Each | File Folder 17mm x 87mm 300 labels      |
| DK-11204 | Each | Multi Purpose / Address 17mm x 54mm 400 |
| DK-11207 | Each | Film CD/DVD Film 58mm Diameter 100      |
| DK-11209 | Each | Small Address 29mm x 62mm 800           |
| DK-11218 | Each | 24mm Round 24mm Diameter 1000           |
| DK-11219 | Each | 12mm Round 12mm Diameter 1200           |
| DK-11221 | Each | Square 23mm x 23mm 1000                 |
|          |      |                                         |

#### Brother DK Large Address Labels (Not Shown)

DK-11208 Ea