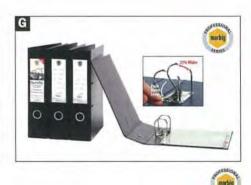

#### Marbig Enviro Insert Lever Arch File 75mm

The lever arch file that is the environmentally friendly

option for your filing.

75mm spine holds up to 375 sheets of paper. Includes a locking lever arch mechanism to keep pages secure. Clear PP non glare overlay webbed to the front, back and spine. Quickly and easily customise your file. Pockets on inside front and back covers. Mada Fre n 100% ropylene

| Made from | 100% recyc | clable polypro |
|-----------|------------|----------------|
| 6405002   | Each       | Black          |
| 6405008   | Each       | White          |

#### Marbig Lever Arch Box File

Sturdy construction prevents lever arch file from falling over. Sized to fit dividers and sheet protectors. Features a standard 75mm lever arch mechanism. Black Mottle















#### G Marbig Professional Series Quickfile PE Lever Arch File

File faster than ever before with Marbig's next generation lever arch file! The patented push down lever arch metal mechanism keeps the lever out of the way whilst filing so you can file from both the left and right side. Plus the 25% wider opening allows more paper to be loaded or removed in one go, saving you further time and effort. 75mm spine holds up to 375 sheets of paper.

Includes a locking lever arch mechanism to keep pages secure. Rado fitting allows easy closure so you can fit more on your shelf.

Insert spine label for easy identification of contents. Made from durable PE, Available in Black only. Made with 100% recycled board. 6505002 Each Black

### Lever Arch Files & Box Files

109



Α

#### A Marbig Enviro I