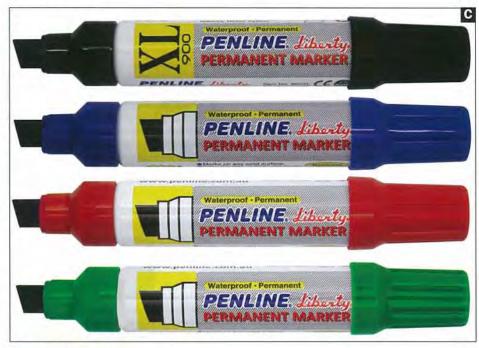

| Each            | Red   | 6 to a Box |
|                                          |                 |       |            |

### Artline 700 Markers Fine

Fine point marker with 0.7mm line width. Pocket clip.

| Permanent. |      |       |             |
|------------|------|-------|-------------|
| 170001     | Each | Black | 12 to a Box |
| 170002     | Each | Blue  | 12 to a Box |
| 170003     | Each | Red   | 12 to a Box |
| 170004     | Each | Green | 12 to a Box |

### Artline 725 Markers Superfine

Superfine marker with 0.4mm line width. Pocket clip. Permanent.

| ach Black | 12 to a Box         |
|-----------|---------------------|
| ach Blue  | 12 to a Box         |
| ach Red   | 12 to a Box         |
| ach Green | 12 to a Box         |
|           | ach Blue<br>ach Red |





### PENLINE





### **Poster Markers**



#### POSCA POSTER COLOUR MARKERS

Uni Posca Opaque Poster Colour Markers feature quick drying, water based pigment ink. They're non toxic and will write on a huge variety of surfaces including paper, metal, glass or plastic. Fade resistant.

### A Uni Posca PC5M Markers Bullet Tip 2.5mm

| 011110  | 500 1 0011 | marners banet rip a.on  |
|---------|------------|-------------------------|
| PC5MBK  | Each       | Black Medium            |
| PC5MBL  | Each       | Blue Medium             |
| PC5MGD  | Each       | Gold Medium             |
| PC5MS   | Each       | Silver Medium           |
| PC5MWH  | Each       | White Medium            |
| PC5MY   | Each       | Yellow Medium           |
| PC5M12A | Box/12     | Assorted Colours Medium |
|