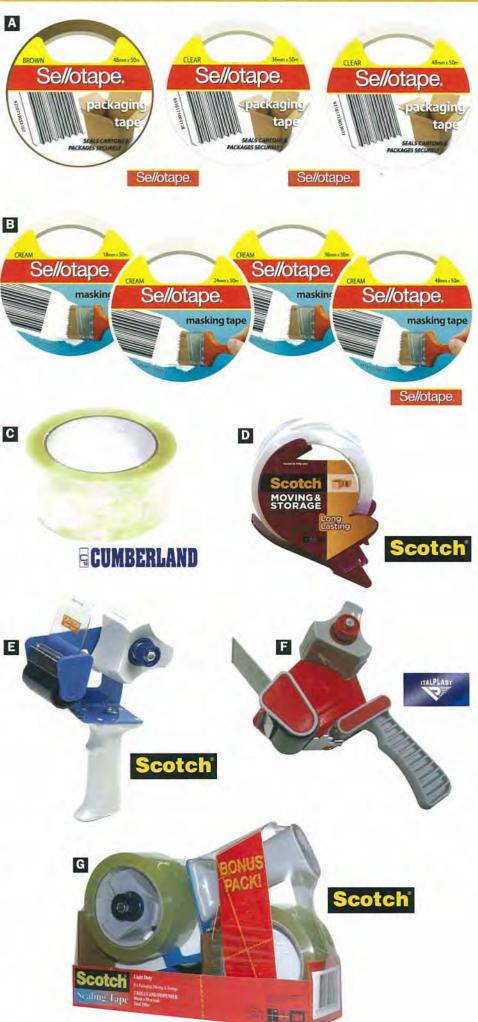

# **Packaging Tape**

#### A Scotch<sup>®</sup> Sealing Tape 4 Roll Value Pack

Four roll value pack. Light duty dealing tape for non-critical applications.

AB010559313 Each FPS-4 48mm x 50m Clear

#### B Scotch<sup>®</sup> Mailing Tape Shipping Super Strength

Super strong for the heaviest packages. The dispenser ensures the tape will not fall back on the roll. Tape is easy to unwind and is ideal for moving and package sealing. Hang sell format

#### Scotch<sup>®</sup> Packaging Tape Shipping with Dispenser Lightweight

Scotch® Lightweight shipping tape makes it easy to seal and ship standard packages. Hot melt adhesive offering excellent holding power. Strong adhesive and tape backing designed.

#### Scotch® Packaging Tape Shipping Heavy Duty

Scotch<sup>®</sup> Heavy Duty Shipping Packaging tape makes it easy to seal and ship standard packages. Featuring hot melt adhesive which offers excellent holding power. 70005057925 Pack/3 3850-3 48mm x 50m Clear 70005070209 Pack/6 3850-6 48mm x 50m Clear

# Packaging, Masking Tape & Dispensers

#### A Sellotape Packaging Tape

- Polypropylene tape that conforms well to almost any surface.
- Resistant to moisture and suitable for secure sealing of cartons and packages. Available in both brown & clear.

#### B Sellotape Masking Tape

- · Crepe paper tape.
- Use for masking applications during painting and other protective purposes.

| <ul> <li>Also su</li> </ul> | itable to | r light bundling and pa | ackaging.    |
|-----------------------------|-----------|-------------------------|--------------|
| 960502                      | Each      | 18mm x 50m              | 12 to a Pack |
| 960504                      | Each      | 24mm x 50m              | 9 to a Pack  |
| 960506                      | Each      | 36mm x 50m              | 6 to a Pack  |
| 960508                      | Each      | 48mm x 50m              | 4 to a Pack  |
|                             |           |                         |              |