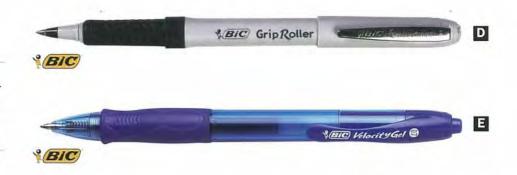

| Each | Red   |  |

## 31205 Each Red 12 to a Box E BIC Velocity Retractable Gel Rollerball Pens

12 to a Box 12 to a Box

Retractable roller. Soft rubber grip. 0.7mm ball allows for smooth fluid writing.

| 4462 | Each | Black | 12 to a Box |
|------|------|-------|-------------|
| 4461 | Each | Blue  | 12 to a Box |
| 4463 | Each | Red   | 12 to a Box |

### BIC Triumph 537R Gel Ball Pen

| Precise, cont |          |             |             |
|---------------|----------|-------------|-------------|
| Extra Fine U. | our unuc | Fine 0.7mm. |             |
| 7336131       | Each     | Blue 0.5mm  | 12 to a Box |
| 7336121       | Each     | Black 0.5mm | 12 to a Box |
| 7336201       | Each     | Blue 0.7mm  | 12 to a Box |
| 7336191       | Each     | Black 0.7mm | 12 to a Box |









### **Fineliner & Tecpoint Pens**

### **∂** STAEDTLER<sup>®</sup>

### A STAEDTLER® triplus® Fineliner 334

Fineliner with superfine metal clad tip. Ergonomic triangular barrel for effortless, fatigue free writing. DRY SAFE can be left uncapped for days without drying up (test ISO 554). Water based ink washes out of most textiles. With clip. PP barrel guarantees long service life. Stand-up STAEDTLER box. 20 brilliant colours. 0.3mm line width.

| 334-9    | Each      | 0.3mm Black | 10 to a Box |
|----------|-----------|-------------|-------------|
| 334-3    | Each      | 0.3mm Blue  | 10 to a Box |
| 334-2    | Each      | 0.3mm Red   | 10 to a Box |
| 334-5    | Each      | 0.3mm Green | 10 to a Box |
| 334 SB4  | Wallet/4  | 0.3mm       |             |
| 334 SB10 | Wallet/10 | 0.3