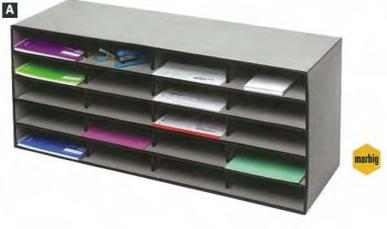

#### **Desk & Office Accessories**

Desk Accessories 160-164. Counter Bells 161. Tally Counters 161. Cabinet Drawers 161. Book Ends 161. Wire Files 163-164. File Spike 163. File Organisers 163. Letter Sorter 163. Ballot Box 164. Cash Boxes 164.