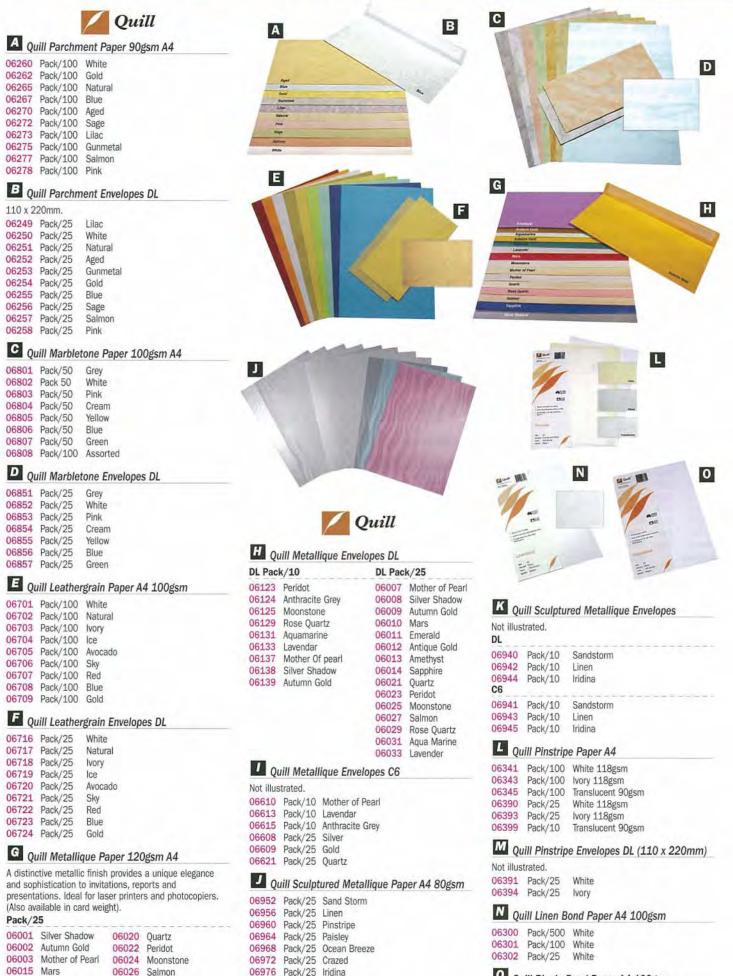

# **Colour, Presentation & Foam Board**

### **Specialty Paper & Envelopes**

| 06024 | Moonstone   | 06972 | Pack/25 | Crazed  |
|-------|-------------|-------|---------|---------|
| 06026 | Salmon      | 06976 | Pack/25 | Iridina |
| 06028 | Rose Quartz | 06980 | Pack/25 | Twister |
| 06030 | Aqua Marine | 06990 | Pack/25 | Sand S  |
| 06032 | Lavender    | 06991 | Pack/25 | Sand S  |

06016 Emerald

06019 Sapphire

06018

06017 Antique Gold

Amethyst

Sand Storm Blue 06991 Pack/25 Sand Storm Pink

06992 Pack/25 Sand Storm Silver

#### O Quill Ripple Bond Paper A4 100gsm

| 06330 | Pack/500 | White |  |
|-------|----------|-------|--|
| 06331 | Pack/100 | White |  |
| 06332 | Pack/25  | White |  |