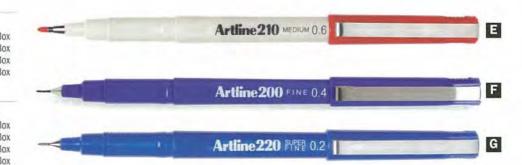

Red 0.3mm   | 12 to a Box |
| Fine   |      |             |             |
| 623644 | Each | Black 0.4mm | 12 to a Box |
| 623645 | Each | Blue 0.4mm  | 12 to a Box |
| 623646 | Each | Red 0.4mm   | 12 to a Box |
|        |      |             |             |

### Pilot SW-PPF Fineliner

The Pilot Fineliner is the original and best water based marker. Perfect for precise lines when writing on paper and cardbaard

| cardboard |      |             |             |
|-----------|------|-------------|-------------|
| 600401    | Each | 0.4mm Black | 12 to a Box |
| 600402    | Each | 0.4mm Blue  | 12 to a Box |
| 600403    | Each | 0.4mm Red   | 12 to a Box |
| 600404    | Each | 0.4mm Green | 12 to a Box |
|           |      |             |             |

Sharpie.





### Finline & OHP Pens





### PENLINE

### A Penline MonAmi Fine Line Pens 0.4mm

0.4mm Fibre Tip Pen. Available in black, blue & red.

 1106BK
 Box/12
 Black

 1106R
 Box/12
 Red

 1106BL
 Box/12
 Blue

### B Penline Mon Ami Permanent OHP Pens

Available in black, blue, red, green, & assorted.

| 3419PBK | Box/12   | Black    |
|---------|----------|----------|
| 3419PBL | Box/12   | Blue     |
| 3419PR  | Box/12   | Red      |
| 3419PGR | Box/12   | Green    |
| 3419P6  | Wallet/6 | Assorted |
|         |          |          |

### C Penline Mon Ami Non Permanent OHP Pens

| Available in | black, blue, r | red, green, & assorted. |
|--------------|----------------|-------------------------|
| 3419BK       | Box/12         | Black                   |
| 3419BL       | Box/12         | Blue                    |
|