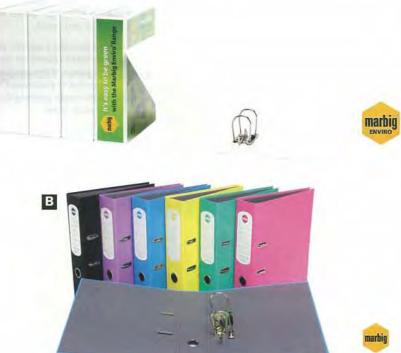

secure contents, spine label holder for content identification and a finger hole for easy access of the file. Easy Assembly. Made from long-lasting, hard-wearing polyoropylene.

| there hom | ion B nao | ang, nana moonn | B polypropyrene. |
|-----------|-----------|-----------------|------------------|
| 2009801   | Each      | Blue            | 10 to a Box      |
| 2009802   | Each      | Black           | 10 to a Box      |
| 2009803   | Each      | Red             | 10 to a Box      |



Used for either temporarily or permanently storing papers from Lever Arch Files or Binders. Outside dimension

80068 - 80W x 250D x 320Hmm, 80078 - 80W x 250D x 375Hmm. Australian made from 100% recycled board and are 100% recyclable.



Pack/25 A4 Brown Pack/25 FC Brown

Marbig Enviro Transfer Boxes











marbig

# 110

### **Dividers**

When you're finding it hard to locate dividers to suit your needs, chances are you will find what you're looking for in the Marbig range. The grouping of dividers by usage makes it easier to select the most appropriate for your requirements. Better selection of dividers for your



Storage dividers are the simple, affordable choice for single use filing applications. Available in a variety of colours and sizes, customising files is quick and simple.



Ideally used for frequently accessed documents, the Marbig range offers a long lasting and durable alternative. These dividers not only maintain the appearance of your documents, but are also waterproof and resistant to tearing and breakage.



ORGANISATION

requirements improves the appearance and