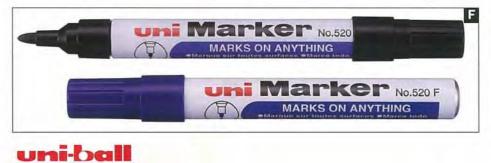

9 | Each      | Black Bullet Tip      | 12 to a Box | -   |              |     | Marking 200                   |
| 200003 | Each      | Red Bullet Tip        | 12 to a Box |     |              | 30  | V arking 24010                |

BIC



BIC Markoit





### F Uniball 520 Bullet Tip Marker

Permanent marker, xylene free, fast drying and waterproof. Aluminium barrel

| 520BK | Each | Black | 12 to a Box |
|-------|------|-------|-------------|
| 520BL | Each | Blue  | 12 to a Box |
| 520RD | Each | Red   | 12 to a Box |

### G Uniball 580 Chisel Tip Marker

Permanent marker, xylene free, fast drying and waterproof. Aluminium barrel

| 580BK | Each | Black | 12 to a Box |
|-------|------|-------|-------------|
| 580BL | Each | Blue  | 12 to a Box |
| 580RD | Each | Red   | 12 to a Box |



### G Marker No.580 uni MARKS ON ANYTHING

uni-ball

# <u>58</u>

# PILOT

### A Pilot SCA-F Markers Fine

The Pilot SCA-F is a permanent marker with a strong<br/>aluminium barrel and a large ink tank. The bullet shaped<br/>tip offers permanent sharp lettering on most indoor and<br/>outdoor surfaces. Xylene free. Refillable in black only.619101EachBlack 1.0mm12 to a Box619102EachBlue 1.0mm12 to a Box

### Pilot SCA-B Markers Broad

The Pilot SCA-B is a permanent marker with a strong aluminium barrel and a large ink tank. The chisel shaped tip provides permanent wide or fine lines on most indoor and outdoor surfaces. Xylene free. Refillable in black only. 619001 Each Black 2.0 - 4.5mm 12 to a Box 619002 Each Blue 2.0 - 4.5mm 12 to a Box

### C Pilot SCA-6600 Jumbo Markers

The Pilot Jumbo