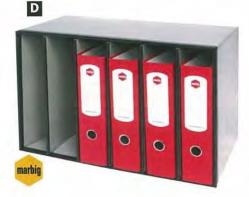

| Furniture & Accessories            | 1    |
|------------------------------------|------|
| Chairmats 165-166.                 | 1    |
| Chairs 165.                        | - 11 |
| Lamps 167. Footrests 167.          | - 11 |
| Furniture 168-169.                 |      |
| Filing Cabinets 169.               |      |
| Trolleys 170.                      |      |
| Step Ladders 170. Step Stools 170. |      |