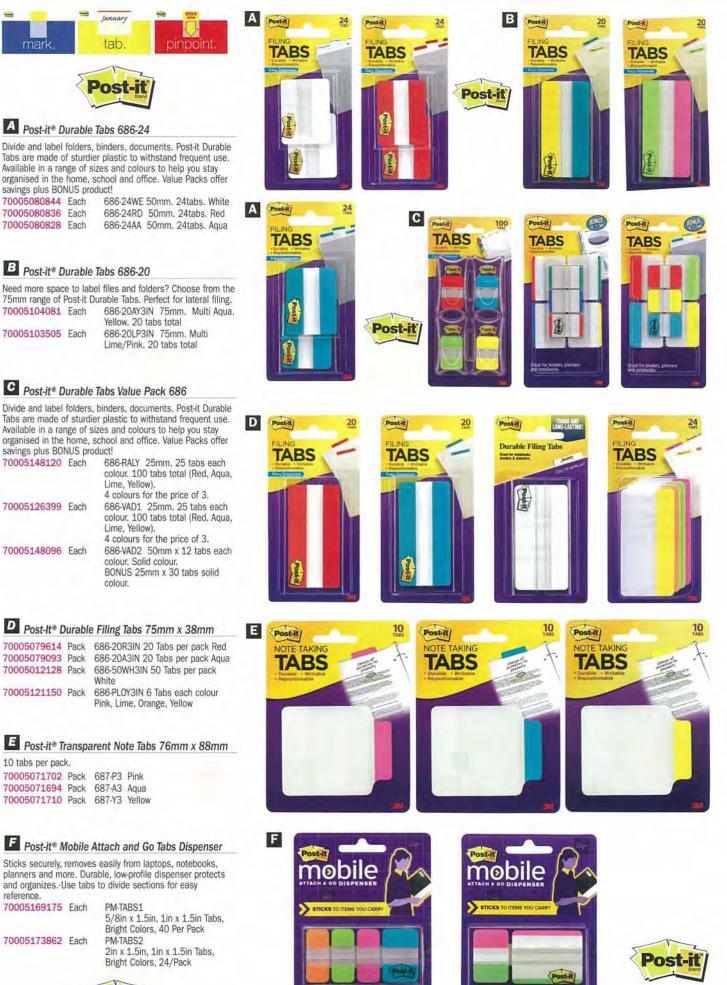

60 flags total

#### Post-it<sup>®</sup> Flags 680-POY

Your favourite flags are now available in a range of bright colours. Now with more colours in every pack! 70005166890 Each 680-POY 25mm Pink Orange Yellow. 20 flags each colour. 60 flags total



70005183507 Each 680-Study 20 flags each design. 60 flags per pack

#### K Post-it® Arrow Flags 682-Arrow

Perfect study tool. These arrow flags are clear for students to personalise with key actions / reminders. Clear Flags for students to personalise with key reminders. 70005182954 Each 682-Arrow 20 flags each colour. 60 flags per pack

easy reference. Use flags to color code, direct attention and find what matters fast.

70005169159 Each PM-FLAGS1

.94in x 1.7in Standard Flags .47in x 1.7in Arrows Flags, 80 Per Pack

# Tabs



### Tabs







10 tabs per pack.

reference.

mar

# Page Markers



#### POST-IT® PAGE MARKERS

Mark documents, diaries, textbooks with the range of coloured pagemarkers. Ideal for quick visual reference with large area to write messages. Removable and repositionable. Available in a variety of colours, in pop-up or standard pad.

#### A Post-it® Page Markers Ultra

| 70005115640 | Pack/5 | 670-5AU 15 x 50mm<br>100 Sheets per Pad |
|-------------|--------|-----------------------------------------|
| 70005115426 | Pack/4 | 671-4AU 25 x 76mm 50 Sheets per Pad     |

B Post-it® Page Markers Neon 70071028842 Pack/4 671-4AN 25 x 76mm

50 Sheets per Pad Pink, Citrus, Green & Orange

#### C Post-it® Page Markers Pop-up

70071357811 Each

672-P1 25 x 38mm 200 flags Blue, Orange, Lime, Bright Pink

#### D Pos