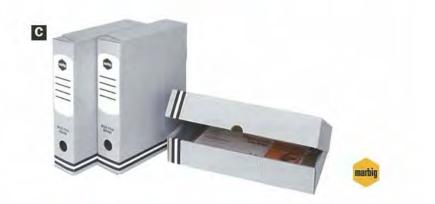

ecure contents, spine label holder for content identification and a finger hole for easy access of the file. Easy Assembly. Made from long-lasting, hard-wearing polyoropylene.

| there hom | ion B nao | ang, nana moonn | B polypropyrene. |
|-----------|-----------|-----------------|------------------|
| 2009801   | Each      | Blue            | 10 to a Box      |
| 2009802   | Each      | Black           | 10 to a Box      |
| 2009803   | Each      | Red             | 10 to a Box      |



Used for either temporarily or permanently storing papers from Lever Arch Files or Binders. Outside dimension

80068 - 80W x 250D x 320Hmm, 80078 - 80W x 250D x 375Hmm. Australian made from 100% recycled board and are 100% recyclable.



Pack/25 A4 Brown Pack/25 FC Brown

Marbig Enviro Transfer Boxes











marbig

# 110

### **Dividers**

When you're finding it hard to locate dividers to suit your needs, chances are you will find what you're looking for in the Marbig range. The grouping of dividers by usage makes it easier to select the most appropriate for your requirements. Better selection of dividers for your



Storage dividers are the simple, affordable choice for single use filing applications. Available in a variety of colours and sizes, customising files is quick and simple.



Ideally used for frequently accessed documents, the Marbig range offers a long lasting and durable alternative. These dividers not only maintain the appearance of your documents, but are also waterproof and resistant to tearing and breakage.



ORGANISATION

requirements improves the appearance and pe