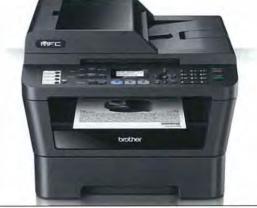

r>/9320CW/9325CW Up To 1,400 Pages  |  |
| TN240Y | Each | HL-3150CDN/3170CDW/MFC-9140CDN / 9330CDW/9340CDW 1,400 Pages                                            |  |

#### E Brother Original Inkiet Cartridges

| LC37BK | Each | Black   | LC38BK2   | Each | Black Twin Pack |
|--------|------|---------|-----------|------|-----------------|
| LC37C  | Each | Cyan    | LC38C/M/Y | Each | Tri Colour Pack |
| LC37M  | Each | Magenta | LC47BK    | Each | Black           |
| LC37Y  | Each | Yellow  | LC47C     | Each | Cyan            |
| LC38BK | Each | Black   | LC47M     | Each | Magenta         |
| LC38C  | Each | Cyan    | LC47Y     | Each | Yellow          |
| LC38M  | Each | Magenta | LC57BK    | Each | Black           |
| LC38Y  | Each | Yellow  | LC57C     | Each | Cyan            |









brother

at your side

at your side



|                                                                          |                                                      |