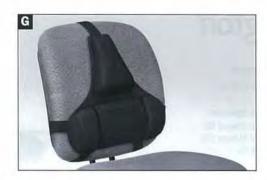

r laptop. Features in-line copyholder, height adjustable feet and storage drawer. Holds up to 36kg monitors and 4.5kg laptops.

Dimensions: 106H x 508W x 357Dmm. Each

Each

8036601

#### Fellowes Smart Suites Laptop Riser

Raises your laptop screen to eye level to prevent neck strain. Supports up to a 17" Laptop or a maximum weight of 6kg. Three height adjustments. Large accessory tray to hold personal electronics and other items. Vented to aid cooling.

8020201



G Fellowes Professional Series Back Support

Mid spinal support with memory foam cushion promotes good posture.

Lower lumbar support conforms to natural body curvature. Tri-Tachment system ensures stability and eliminates need for re-adjustment.

Fully adjustable. Limited lifetime warranty. 8037601 Each Black







Feljowes





## Monitor / Laptop Risers & Locks



#### A Marbig Enviro Laptop Riser

Places laptop at a comfortable height to prevent neck stain.

Non-skid base.

Designed with multiple holes to help with air circulation and minimise overheating of laptops. Made from 100% Recycled High Impact Polystyrene.

100% recyclable after use. GOOD ENVIRONMENTAL CHOICE Certified Product. Eligible for Acco's Tack-Back policy, (return to Acco for recycling at the end of its life.

Each Black

86670

Kensington

#### B Kensington ClickSafe® Keyed Laptop Lock

Security in one step: simplified design protects computers with a click.

Watch employee compliance rates rise! ClickSafe makes security effortless.

Tamper-proof disk-style lock combined with superior materials provide near-impenetrable protection. Super-