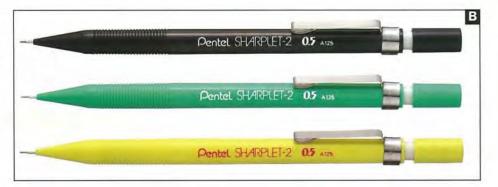

ch | 0.5mm B                                                 | 12 to a Box |
| 100CHB | Each | 0.5mm HB                                                | 12 to a Box |
| 100C2B | Each | 0.5mm 2B                                                | 12 to a Box |
| 100C2H | Each | 0.5mm 2H                                                | 12 to a Box |
| 50B    | Each | 0.7mm B                                                 | 12 to a Box |
| 50HB   | Each | 0.7mm HB                                                | 12 to a Box |
| 502B   | Each | 0.7mm 2B                                                | 12 to a Box |
| 509HB  | Each | 0.9mm HB 15 Leads                                       | 12 to a Box |
| 5092B  | Each | 0.9mm 2B 15 Leads                                       | 12 to a Box |













#### **MECHANICAL PENCILS**

78

Mechanical pencils and accessories to match your personal writing requirements, whether your work involves templates and T-squares or ledgers and longhand. Precision engineering and the finest materials ensure years of premier performance.

#### A Pacer 500 Mechanical Pencil

An Extension on the popular Pacer 300 pencils, the Pacer 500 gives you modern translucent colours. It has a sleek cushioned finger grip and a retractable lead sleeve to reduce breakage. Uses 0.7mm leads and is refillable. **S20093076** Each Black Barrel 12 to a Box

#### B Pacer 300 Mechanical Pencil

 These colourful mechanical pencils feature a soft cushion grip. A retractable tip. Refillable with 0.7mm leads and a concealed eraser. Available in Boxes of 12.

 \$20093058
 E