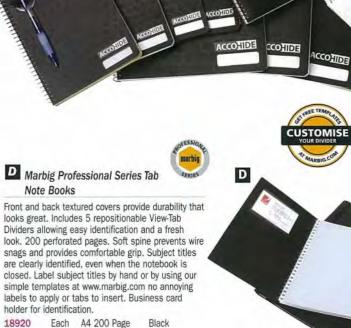

|
| 17184E    | Each    | 100 Pages              | Black                      |
| 17185E    | Each    | Pocket 96 Pages        | Black                      |
| 17186E    | Each    | A5 200 Pages           | Black                      |
| 17187E    | Each    | A4 120 Pages           | Black                      |
| 17188E    | Each    | A4 240 Pages           | Black                      |
| Marbig Ac | cohide® | <b>Recycled Spiral</b> | 5 Subject Note Books       |
| 17189E    | Each    | A4 250 Pages           | Black                      |
| Marbig Ac | cohide® | <b>Recycled Spiral</b> | <b>Chunky Note Books</b>   |
| 17190E    | Each    | 400 Pages              | Black                      |
|           |         |                        |                            |



# Note Books, Sketch Pads & Visual Art Diaries



# A Marbig SPIRObind<sup>™</sup> Recycled Notebook Range

Quality board notebooks, made from 100% recycled paper, in various sizes; from pocket to A4. Feint ruled pages with bonus date space on A4 and reporter

size note books. Hard back cover to write easily anytime, anywhere.

Subject and lecture pads are 7 hole punched.

Subject notebook and A5 include double sided pocket dividers. Large pocket note book, 96 pages 147 x 87mm Top Bound 18050E Each 18053E Each Pocket note book,

| 18055E | Each | 96 pages 112 x 77mm Top Bound<br>Lecture pad,           |
|--------|------|---------------------------------------------------------|
|        |      | 140 pages A4 padded (not spiral)<br>7 holes Side Bound  |
| 18063E | Each | Reporters note bo