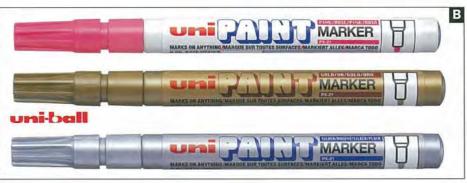

a Box |
| 144033 | Each | White | 12 to a Box |

### G Artline 990 Metallic Markers Fine

| Opaque, v<br>1.2mm lir |      | of, permanent | pigment ink. |
|------------------------|------|---------------|--------------|
| 199031                 | Each | Gold          | 12 to a Box  |
| 199032                 | Each | Silver        | 12 to a Box  |

### H Artline 900 Metallic Markers Medium

| Opaque, waterproof, | permanent | pigment ink. |  |
|---------------------|-----------|--------------|--|
| 2 2mm line width    |           |              |  |

| 2.3mm III | ne wiath |        |             |
|-----------|----------|--------|-------------|
| 190031    | Each     | Gold   | 12 to a Box |
| 190032    | Each     | Silver | 12 to a Box |
|           |          |        |             |













### Paint, White and Chalk Markers



### A Pentel MMP20 Paint Marker Bullet Point

Pentel's paint markers feature water & fade resistant pigment based ink. Available in 15 clear and stunning colours. These markers can write on virtually any surface including glass, porcelain, rubber & metal.

| monaning Br | and bo | recording record or motors |             |
|-------------|--------|----------------------------|-------------|
| MMP20A      | Each   | Black                      | 12 to a Box |
| MMP20B      | Each   | Red                        | 12 to a Box |
| MMP20C      | Each   | Blue                       | 12 to a Box |
| MMP20D      | Each   | Green                      | 12 to a Box |
| MMP20E      | Each   | Brown                      | 12 to a Box |
| MMP20F      | Eac