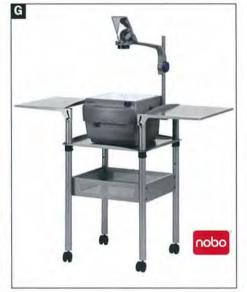

or holding your notes whilst presenting; easily folds down for extra work space. Bottom shelf provides ample storage space for transparencies, notes and other supplies. Supplied with an integral cable tidy. Shelf is 520 x 520mm; shelves 320 x 490mm. Height adjustable to 555, 670 and 865mm. Maximum shelf weight 30kg; side shelf is 5kg.

1900787 Each

## H Nobo<sup>®</sup> Quantum 2511 Projector

Traditionally styled OHP for simple charts and figures and black and white presentations in small to medium sized meeting rooms.

Integral cable tidy and built-in carry grips. Extremely quiet. Detachable arm and column.

Colour coded buttons and levers.

Size: 384 x 393 x 715mm (W x D x H).

5 year warranty (return to base, excludes lamps and glass products).

1900559AU Each Grey 250W 240V















### Nobo<sup>®</sup> Quantum 2521 Projector

Traditionally styled OHP for simple charts and figures and black and white presentations in small to medium sizes meeting rooms.

Twin lamp design ensures projection continues should one lamp fail.

Integral cable tidy and built-in carry grips. Extremely quiet. Detachable arm and column. Colour coded buttons and levers.

Size: 384 x 393 x 715mm (W x D x H). 5 year warranty (return to base, excludes lamps and glass

products).

1900563AU Each Grey 250W 240V

# **Display & Staff Boards**











### A Vista Velour Pinboards Select from a wide range of Vertiface velour colours to create

a pinboard to suit your decor. The surface is long lasting and both pin and Velcro\* friendly. Made in Australia. S at end of code = Silver. Replace with