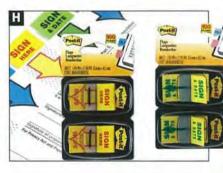

#### H Post-it<sup>®</sup> Flags Printed Message

Quick & Easy Communication. Pre-printed flags request action & get results. Direct attention where you want it. Saves time. 70071364031 Pack 680-SH2 "Sign Here"

2 x 50 Flags per Pack 70071358678 Pack 680-SD2 "Sign & Date" 2 x 50 Flags per Pack