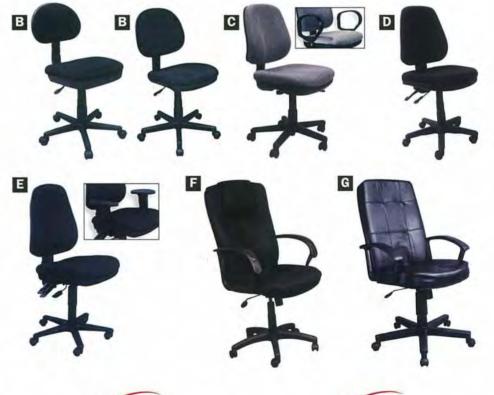

| Furniture & Accessories            | 1    |
|------------------------------------|------|
| Chairmats 165-166.                 | 1    |
| Chairs 165.                        | - 11 |
| Lamps 167. Footrests 167.          | - 11 |
| Furniture 168-169.                 |      |
| Filing Cabinets 169.               |      |
| Trolleys 170.                      |      |
| Step Ladders 170. Step Stools 170. |      |