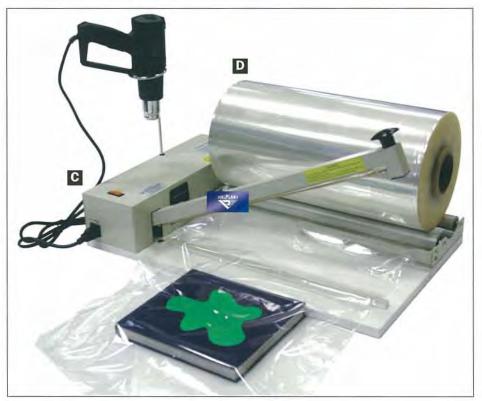

### C "EZI Shrink" Shrink Wrap Machine

Includes film dispenser rollers, sealing arm, heat gun, outlet plug and 1 x Spare Parts Kit.
Can hold up to 450mm wide film.

Machine

Flexibility to seal and/or shrink wrap.

I427 Each I427SPK Each

| í. | Spare Parts Kit Includes heating |
|----|----------------------------------|
|    | element, fuse and Teflon tape    |

#### D PVC Shrink Film Roll

| 1430 | Each | 300mm x 600m x 19um |
|------|------|---------------------|
| I431 | Each | 350mm x 450m x 25um |
| 1432 | Each | 450mm x 600m x 19um |
| 123  |      |                     |