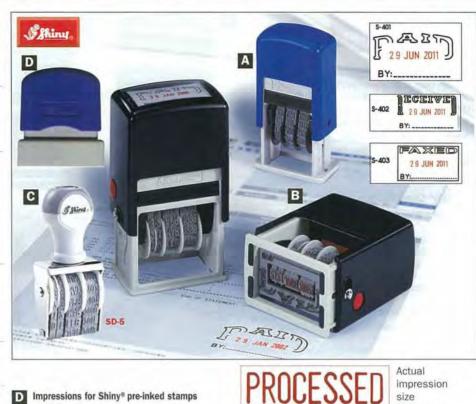

PAYMENT"      | red    |
| SEN164-2   | Each | "URGENT"                    | red    |
| SEN167-3   | Each | "SINCE PAID"                | blue   |
|            |      | "PRIVATE & CONFIDENTIAL"    |        |
| SEN168-2   | Each |                             | red    |
| SEN169-2   | Each | "CONFIRMATION OF FACSIMILE" | red    |
| SEN906-2   | Each | "FAXED"                     | red    |
| SEN927-2   | Each | "EMAIL"                     | red    |
| SEN224-2   | Each | "Scanned"                   | red    |
| SL242-2    | Each | "THIS ACCOUNT IS NOW OVERDU | E" red |
| Refill Ink |      |                             |        |
| SS062      | Each | Pre inked stamp refill ink  | red    |
| SS063      | Each | Pre inked stamp refill ink  | blue   |

OR PADS, CONTACT YOUR DEALER.

S-EN127-2





S-EN151-3

S-EN168-2

S-EN224-2



### Stampers, Cutters & Scissors





9SPET-300 Each 3mm Black Ink Mini Date Stamp 9SPET-400 Each 4mm Black Ink Date Stamp

Sthing

A Shiny<sup>®</sup> Self-inking Recycled PET Date Stamps

 A quality range of 100% recycled PET plastic self-inking date stamps at an economical price · Adjustable date.

New

S-PET-300 = 3mm. S-PET-400 = 4mm. • Black ink. • Excellent impressions.

Smooth movement. • Easy to use.
Re-inkable with Shiny<sup>®</sup> supreme inks.

| coroaro. |      |        |  |
|----------|------|--------|--|
| S61      | Each | Black  |  |
| S62      | Each | Red    |  |
| S63      | Each | Blue   |  |
| S64      | Each | Violet |  |
| S65      | Each | Green  |  |
| _        |      |        |  |

#### C Shiny® Felt Stamp Pads

Felt Stamp