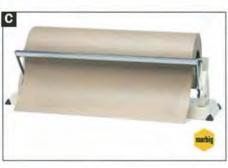

#### B Marbig Kraft Paper Roll

Strong kraft paper ideal for shipping, shop, school or office. Excellent for wrapping boxes, parts or interleaving. Made from 100% recycled paper and is 100% recyclable. Comes complete with a core adaptor for use with dispensers.

| 848010 | Each | 65gsm 450mm x 340m  | Brown |
|--------|------|---------------------|-------|
| 848020 | Each | 65gsm 600mm x 340m  | Brown |
| 848030 | Each | 65gsm 750mm x 340m  | Brown |
| 848040 | Each | 65gsm 900mm x 340m  | Brown |
| 848050 | Each | 65gsm 1200mm x 340m | Brown |