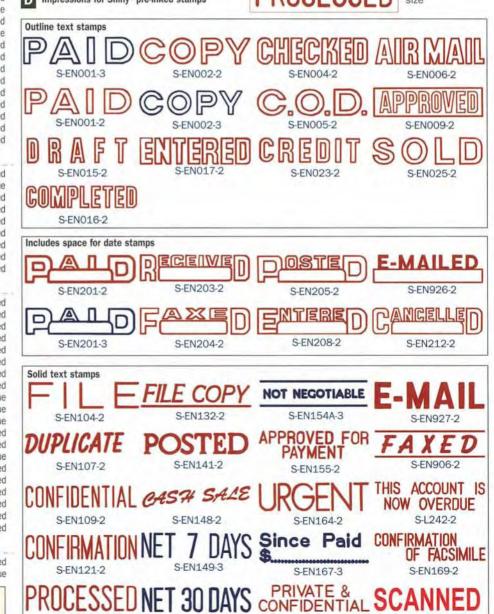

YMENT"      | red    |
| SEN164-2   | Each | "URGENT"                    | red    |
| SEN167-3   | Each | "SINCE PAID"                | blue   |
|            |      | "PRIVATE & CONFIDENTIAL"    |        |
| SEN168-2   | Each |                             | red    |
| SEN169-2   | Each | "CONFIRMATION OF FACSIMILE" | red    |
| SEN906-2   | Each | "FAXED"                     | red    |
| SEN927-2   | Each | "EMAIL"                     | red    |
| SEN224-2   | Each | "Scanned"                   | red    |
| SL242-2    | Each | "THIS ACCOUNT IS NOW OVERDU | E" red |
| Refill Ink |      |                             |        |
| SS062      | Each | Pre inked stamp refill ink  | red    |
| SS063      | Each | Pre inked stamp refill ink  | blue   |

OR PADS, CONTACT YOUR DEALER.

S-EN127-2





S-EN151-3

S-EN168-2

S-EN224-2



### Stampers, Cutters & Scissors





9SPET-300 Each 3mm Black Ink Mini Date Stamp 9SPET-400 Each 4mm Black Ink Date Stamp

Sthing

A Shiny<sup>®</sup> Self-inking Recycled PET Date Stamps

 A quality range of 100% recycled PET plastic self-inking date stamps at an economical price · Adjustable date.

New

S-PET-300 = 3mm. S-PET-400 = 4mm. • Black ink. • Excellent impressions.

Smooth movement. • Easy to use.
Re-inkable with Shiny<sup>®</sup> supreme inks.

| coroaro. |      |        |  |
|----------|------|--------|--|
| S61      | Each | Black  |  |
| S62      | Each | Red    |  |
| S63      | Each | Blue   |  |
| S64      | Each | Violet |  |
| S65      | Each | Green  |  |
| _        |      |        |  |

#### C Shiny® Felt Stamp Pads

Felt Stamp Pa