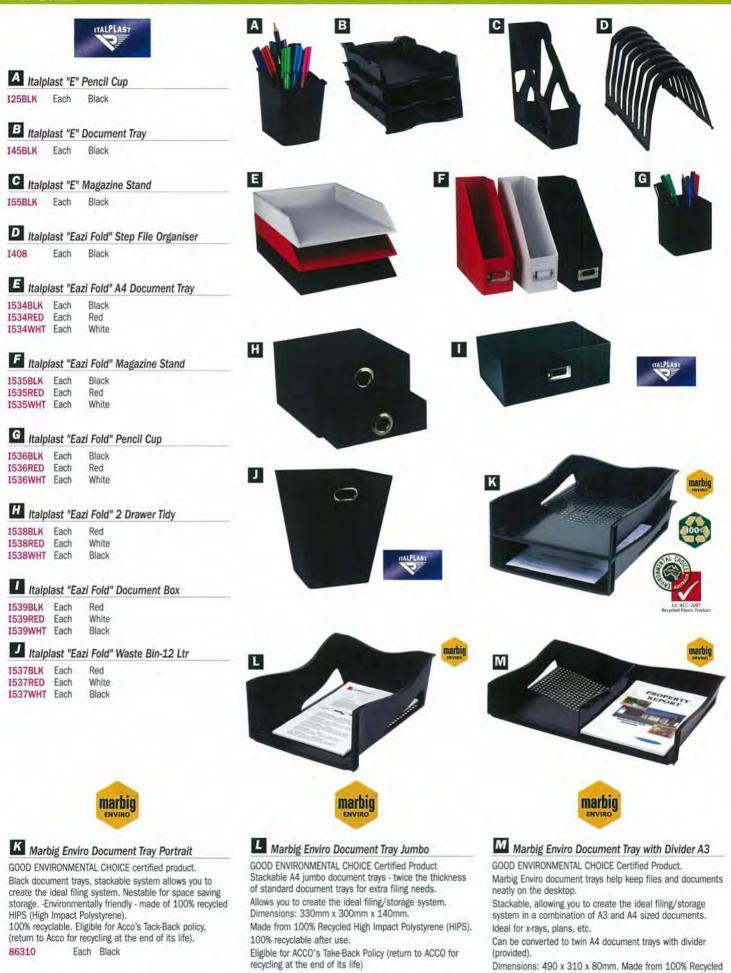

#### A Italplast Postal Mailing Tubes

White tube with Red endcaps. Made from rigid board to prevent bending and crushing. Complete with Italplast made plastic end caps. 4 tubes per pack. Ideal for safe posting and transportation of documents, plans, posters, etc. 40 x 325mm is ideal for A4 documents & invitations.

#### B Italplast Sponge Cup

Time saving and convenient, a hygenic way to sort documents, money etc.

 I417
 Each
 Clear

### C "EZI Shrink" Shrink Wrap Machine

Includes film dispenser rollers, sealing arm, heat gun, outlet plug and 1 x Spare Parts Kit.
Can hold up to 450mm wide film.

Machine

Flexibility to seal and/or shrink wrap.

I427 Each I427SPK Each

| í. | Spare Parts Kit Includes heating |
|----|----------------------------------|
|    | element, fuse and Teflon tape    |

#### D PVC Shrink Film Roll

| 1430 | Each | 300mm x 600m x 19um |
|------|------|---------------------|
| I431 | Each | 350mm x 450m x 25um |
| 1432 | Each | 450mm x 600m x 19um |
| 123  |      |                     |

#### E Heat Sealer - 300mm

| sealing pr | oducts int | gth with 2mm wide sealing band for<br>to polybags.<br>Element Kit. |
|------------|------------|--------------------------------------------------------------------|
| 1428       | Each       | Sealer                                                             |
| 1428EK     | Each       | Element Kit Includes heating<br>element and Teflon tape.           |

#### F Heat Sealer Polybags

| Not illus | trated.  |                        |
|-----------|----------|------------------------|
| I433      | Pack/100 | 150 x 230mm x 25Micron |
| 1434      | Pack/100 | 250 x 450mm x 25Micron |

#### G Avery<sup>®</sup> Buff Shipping Tags

Sizes 4, 5, 6, 7, 8 also available in Red, Blue, Green & Yellow

| Code  | Unit | Description | Size       | Tags/Box |
|-------|------|-------------|------------|----------|
| 11000 | Box  | Size 1      | 70 x 35mm  | 1000     |
| 12000 | Box  | Size 2      | 82 x 41mm  | 1000     |
| 13000 | Box  | Size 3      | 96 x 48mm  | 1000     |
| 14000 | Box  | Size 4      | 108 x 54mm | 1000     |
| 15000 | Box  | Size 5      | 120 x 60mm | 1000     |
| 16000 | Box  | Size 6      | 134 x 67mm | 1000     |
| 17000 | Box  | Size 7      | 146 x 73mm | 1000     |
| 18000 | Box  | Size 8      | 160 x 80mm | 1000     |