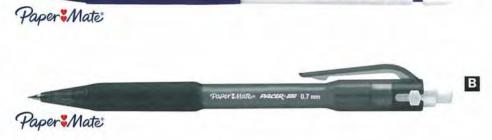

High quality stainless steel barrel, with black trim. Features a cushioned point with retractable metal sleeve. 0.5 lead. Refillable.

S18035570 Each

12 to a Box

#### Papermate Pacer 100

PaperMate Pacer 100 features cushion grip for added comfort, retractable metal sleeve to prevent lead breakage. Available in assorted bright, translucent barrel colours, refilled with 0.7mm leads.

AP014414 Each Assorted Colour Barrel 25 to a Box

#### E PaperMate Leads

| 12 leads per | canister. | 12 canisters per box. |             |
|--------------|-----------|-----------------------|-------------|
| S20042255    | Each      | 2B 0.5mm              | 12 to a Box |
| S20042257    | Each      | HB 0.5mm              | 12 to a Box |
| S20042258    | Each      | HB 0.7mm              |             |



Paper I Mail - Process ANY 0.7 mil









Α



#### F Marbig Mechanical Pencils With Eraser

Stylish mechanical pencils in a range of bright colours. Takes 0.5mm leads. Cushioned grip for greater comfort and control. Assortment Includes: 3 each of black, red, blue and green coloured pocket clips. 975219 Box/12 Assorted



### **Mechanical Pencils & Leads**



#### A Faber-Castell TK Fine Pencils

For writing and drawing. Fully retractable guide tube, no holes in pockets. Colour code for line width. Adjustable window for pencil grade. With eraser and 3 fineline HB leads.

31136500 Each 31136700 Each

0.5mm 0.7mm

#### B Faber-Castell TK Executive Pencils

Ergonomic grip zone. Cushioned lead, pocket-safe, tip easily retracts at the push of a button. Metal tip, extra-long twist eraser. Id