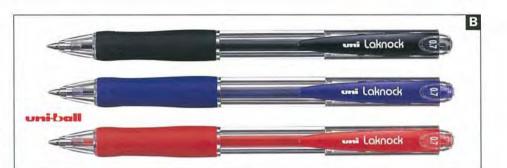

um
 Box/12
 Blue Medium
 Box/12
 Red Medium
 Box/12
 Red Medium
 Box/12
 Red Medium
 Box/12
 Black Medium
 Black Medium</tha>
 Black Medium

| E Penl   | ine Offic | e Retractable Ball Point Pens |
|----------|-----------|-------------------------------|
| 690R-50  | Box/50    | Red Medium                    |
| 690BL-50 | Box/50    | Blue Medium                   |
| 920RW-20 | BOX/50    | Black Medium                  |

Smooth writing retractable ballpoint complete with contemporary grip to ease writing fatigue. 610BK Box/12 Black Medium 610BL Box/12 Blue Medium

| 610BL |            | Red Medium |  |
|-------|------------|------------|--|
| F Per | nline 4 co | lour Pen   |  |

Fennine 4 colour Fen

Ballpoint Pen with black, blue, red & green, medium point. 5100BK Box/12 1

PENLINE











PENLINE CLASSIC COLOURS

F

### **Rollerball Pens & Refills**



UB150BL Each Blue 12 to a Box **UB150R** Each Red 12 to a Box UB150GN Each Green 12 to a Box B UB155 Uniball Micro Deluxe Rollerball Micro 0.5mm stainless steel tip, waterproof fade proof pigment ink. Non refillable. UB155BK Each Black 12 to a Box UB155BL Each Blue 12 to a Box UB155R Each Red 12 to a Box C UB157 Uniball Eye Fine Rollerball Fine 0.7mm stainless steel tip, waterproof pigment ink, visible ink chamber. Non refillable. **UB157BK** Each Black 12 to a Box **UB157BL** Each Blue 12 to a Box UB157R Each Red 12 to a Box UB157GN Each Green 12 to a Box D UB177 Uniball Fine Deluxe Rollerball

**ROLLER BALL PENS LIQUID INK** 

Each

**UB150BK** 

A UB150 Uniball Eye Micro Rollerball

Black

Fine 0.7mm stainless stee