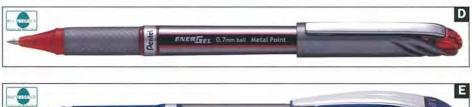

| Each<br>Each<br>Each                 | Red<br>Refill                  | 12 to a Box<br>12 to a Box |

## Gel Roller Pens 0.7mm - Medium Point

| Super-smoo | oth and | quick-drying liquid g | gel ink. Metal body. |
|------------|---------|-----------------------|----------------------|
| BL407A-A   | Each    | Black Barrel          | 12 to a Box          |
| BL407B-A   | Each    | Red Barrel            | 12 to a Box          |
| BL407P-A   | Each    | Pink Barrel           | 12 to a Box          |
| BL407S-A   | Each    | Blue Barrel           | 12 to a Box          |
| BL407X-A   | Each    | Gold Barrel           | 12 to a Box          |
| BL407Z-A   | Each    | Silver Barrel         | 12 to a Box          |
| LR7        | Each    | Refill                | 12 to a Box          |

















### **Rollerball Pens & Refills**



### A Pentel Energel X Gel Roller Pen

Retractable Energel. Super-smooth and quick-drying liquid ink. Rubber grip for comfortable writing.

| 0.7mm Po | int  |          |             |
|----------|------|----------|-------------|
| BL107A   | Each | Black    | 12 to a Box |
| BL107C   | Each | Blue     | 12 to a Box |
| BL107B   | Each | Red      | 12 to a Box |
| BL107D   | Each | Green    | 12 to a Box |
| BL107F   | Each | Orange   | 12 to a Box |
| BL107P   | Each | Pink     | 12 to a Box |
| BL107S   | Each | Sky Blue | 12 to a Box |
| BL107V   | Each | Violet   | 12 to a Box |
| 1.0mm Po | int  |          |             |
|          |      |          |             |

| BL110A | Each | Black            | 12 to a Box |
|--------|------|----