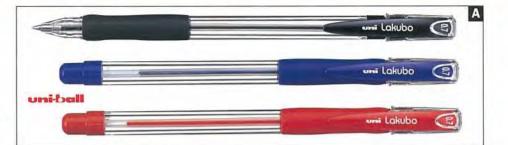

dium
 Box/12
 Blue Medium
 Box/12
 Red Medium
 Box/12
 Red Medium
 Box/12
 Red Medium
 Box/12
 Black Medium
 Black Medium</tha>
 Black Medium

| E Penl   | ine Offic | e Retractable Ball Point Pens |
|----------|-----------|-------------------------------|
| 690R-50  | Box/50    | Red Medium                    |
| 690BL-50 | Box/50    | Blue Medium                   |
| 920RW-20 | BOX/50    | Black Medium                  |

Smooth writing retractable ballpoint complete with contemporary grip to ease writing fatigue. 610BK Box/12 Black Medium 610BL Box/12 Blue Medium

| 610BL |            | Red Medium |  |
|-------|------------|------------|--|
| F Per | nline 4 co | lour Pen   |  |

Fennine 4 colour Fen

Ballpoint Pen with black, blue, red & green, medium point. 5100BK Box/12 1

PENLINE











PENLINE CLASSIC COLOURS

F

### **Rollerball Pens & Refills**



UB150BL Each Blue 12 to a Box **UB150R** Each Red 12 to a Box UB150GN Each Green 12 to a Box B UB155 Uniball Micro Deluxe Rollerball Micro 0.5mm stainless steel tip, waterproof fade proof pigment ink. Non refillable. UB155BK Each Black 12 to a Box UB155BL Each Blue 12 to a Box UB155R Each Red 12 to a Box C UB157 Uniball Eye Fine Rollerball Fine 0.7mm stainless steel tip, waterproof pigment ink, visible ink chamber. Non refillable. **UB157BK** Each Black 12 to a Box **UB157BL** Each Blue 12 to a Box UB157R Each Red 12 to a Box UB157GN Each Green 12 to a Box D UB177 Uniball Fine Deluxe Rollerball

**ROLLER BALL PENS LIQUID INK** 

Each

**UB150BK** 

A UB150 Uniball Eye Micro Rollerball

Black

Fine 0.7mm stainless st