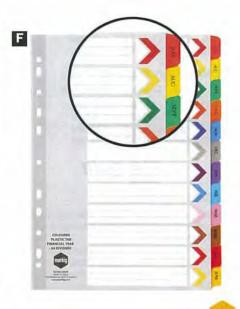

the other. Gives you the convenient option of having your most recent documents at the front or back of your file. Saves time and hassle. Manilla board with plastic reinforced tabs for durability. Plastic reinforced binder strips for longer life. 35039 Each

### G Marbig Multidex Dividers

Perfect for presenting large documents with many sections, such as training manuals and handbooks. Multidex Dividers include two layers of divider tabs, that are all easy to see and access anywhere within your presentation.

Complete with a customisable and printable contents page with two spacious tab title columns.

Punched to fit all standard 2, 3 and 4 ring binders. White 14 Tab

| 39805 | Each | white 14  |
|-------|------|-----------|
| 39810 | Each | White A-Z |
|       |      |           |











### **Dividers, System Cards & Boxes**



#### A Avery<sup>®</sup> Indexmaker<sup>™</sup> Dividers A4 With Fasy AnnlyTM Labels

| Code    | Unit   | Software   | Description                |
|---------|--------|------------|----------------------------|
| 930111  | Each   | L7455-5    | 5 Tabs Punched             |
| 930112  | Each   | L7455-6    | 6 Tabs Punched             |
| 930113  | Each   | L7455-10   | 10 Tabs Punched            |
| 930114  | Each   | L7455-12   | 12 Tabs Punched            |
| 930160  | Each   | L7455-5    | 5 Tabs Un-Punched          |
| 930161  | Each   | L7455-10   | 10 Tabs Un-Punched         |
| 930170  | Each   | L7455-5    | 5 Tabs Punched Extra-Wide  |
| 930171  | Each   | L7455-10   | 10 Tabs Punched Extra-Wide |
| B Aver  | y® Cle | ar Indexma | ke