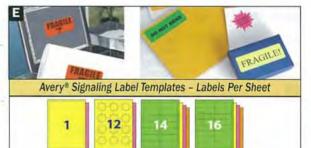

11   | C. II         | B                  | 1 1 1 101 1  | 1 1 1 01 / 1   |             |
|--------|------|---------------|--------------------|--------------|----------------|-------------|
| Code   | Unit | Software Code | Description        | Labels/Sheet | Label Size(mm) | Sheets/Pack |
| 959180 | Pack | L7163R™       | Red                | 14           | 99.1 x 38.1    | 20          |
| 959181 | Pack | L7163B™       | Blue               | 14           | 99.1 x 38.1    | 20          |
| 959182 | Pack | L7163G™       | Green              | 14           | 99.1 x 38.1    | 20          |
| 959183 | Pack | L7163Y™       | Yellow             | 14           | 99.1 x 38.1    | 20          |
| 959184 | Pack | L7163™        | Assorted (R.B.G.Y) | 14           | 99.1 x 38.1    | 20          |







Avery® Colour Coding Multi Purpose Templates - Labels Per Sheet

14

VERY

### **Address Labels & Identification Labels**

137



#### 3M™ PREMIUM ADDRESS LABELS

All 3M<sup>™</sup> Super Premium labels are FSC Certified. Curl free - exclusive 3M technology ensures the label stays flat after removal from the liner for easy trouble free labelling. Easy to peel - for easy removal of the label from liner. Simple and fast labelling for large mailing jobs. Universal printer compatability, can be used on Laser and lnk Jet printers and copiers. Jam and Smudge Resistant - for fewer printer jams and superior print quality.

#### A 3M<sup>™</sup> Super Premium Address Labels 31512

Labels are compatible with Avery® L7164. JT180001854 Each 31512-100 63.5mm x 73mm 100 sheets per pack 12 labels per