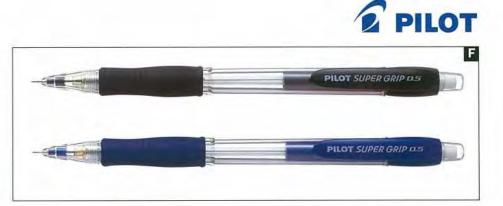

ubes to a Box |
| 2391252B | Tube/12 | 0.5mm 2B | 12 Tubes to a Box |
| 239127HB | Tube/12 | 0.7mm HB | 12 Tubes to a Box |
| 239127B  | Tube/12 | 0.7mm B  | 12 Tubes to a Box |
| 2391272B | Tube/12 | 0.7mm 2B | 12 Tubes to a Box |
|          |         |          |                   |



FABER CASTELL 0.7

TK-FINE EXECUTIVE 0.7 # FABER-CASTEL

A

В

#### For 2011 style Ballpoint Pen see page 41







#### Pilot H185 Super Grip Pencils 0.5mm

The Pilot Super Grip Mechanical Pencil features a slip proof rubberised grip for comfortable writing. The sliding sleeve fully retracts the tip within the body of the mechanical pencil. With a built-in eraser.

| 612308 | Each | Black Barrel | 12 to a Box |
|--------|------|--------------|-------------|
| 612310 | Each | Blue Barrel  | 12 to a Box |



### **Mechanical Pencils & Rulers**

### uni-ball

#### A uni Kuru Toga Mechanical Pencil 0.5mm

uni Kuru Toga engine provides rotating mechanism that keeps the lead sharp and helps prevent lead breakage, eraser in end cap

| M5450TSMOKE | Each | 0.5 Smoke | 12 to a Box |
|-------------|------|-----------|-------------|
| M5450TGN    | Each | 0.5 Green | 12 to a Box |
| M5450TBL    | Each | 0.5 Blue  | 12 to a Box |
| M5450TP     | Each | 0.5 Pink  | 12 to a Box |
|             |      |           |             |

#### B uni Kuru Toga Mechanical Pencil 0.7mm

uni Kuru Toga engine provides rotating mechanism that keeps the lead sharp and helps prevent lead breakage, eraser in end cap

| M7450TSMOKE |      | 0.7 Smoke | 12 to a Box |
|-------------|------|-----------|-------------|
| M7450T