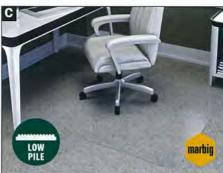

| Furniture & Accessories            | 1    |
|------------------------------------|------|
| Chairmats 165-166.                 | 1    |
| Chairs 165.                        | - 11 |
| Lamps 167. Footrests 167.          | - 11 |
| Furniture 168-169.                 |      |
| Filing Cabinets 169.               |      |
| Trolleys 170.                      |      |
| Step Ladders 170. Step Stools 170. |      |