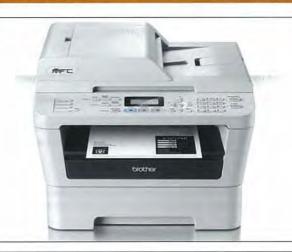

<br>/9320CW/9325CW Up To 1,400 Pages  |  |
| TN240Y | Each | HL-3150CDN/3170CDW/MFC-9140CDN / 9330CDW/9340CDW 1,400 Pages                                            |  |

#### E Brother Original Inkiet Cartridges

| LC37BK | Each | Black   | LC38BK2   | Each | Black Twin Pack |
|--------|------|---------|-----------|------|-----------------|
| LC37C  | Each | Cyan    | LC38C/M/Y | Each | Tri Colour Pack |
| LC37M  | Each | Magenta | LC47BK    | Each | Black           |
| LC37Y  | Each | Yellow  | LC47C     | Each | Cyan            |
| LC38BK | Each | Black   | LC47M     | Each | Magenta         |
| LC38C  | Each | Cyan    | LC47Y     | Each | Yellow          |
| LC38M  | Each | Magenta | LC57BK    | Each | Black           |
| LC38Y  | Each | Yellow  | LC57C     | Each | Cyan            |









brother

at your side

at your side



|                                                                          |                                                      |