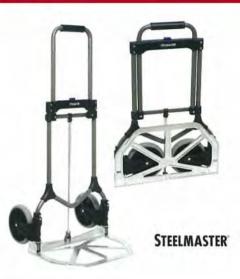

| Furniture & Accessories            | 1    |
|------------------------------------|------|
| Chairmats 165-166.                 | 1    |
| Chairs 165.                        | - 11 |
| Lamps 167. Footrests 167.          | - 11 |
| Furniture 168-169.                 |      |
| Filing Cabinets 169.               |      |
| Trolleys 170.                      |      |
| Step Ladders 170. Step Stools 170. |      |