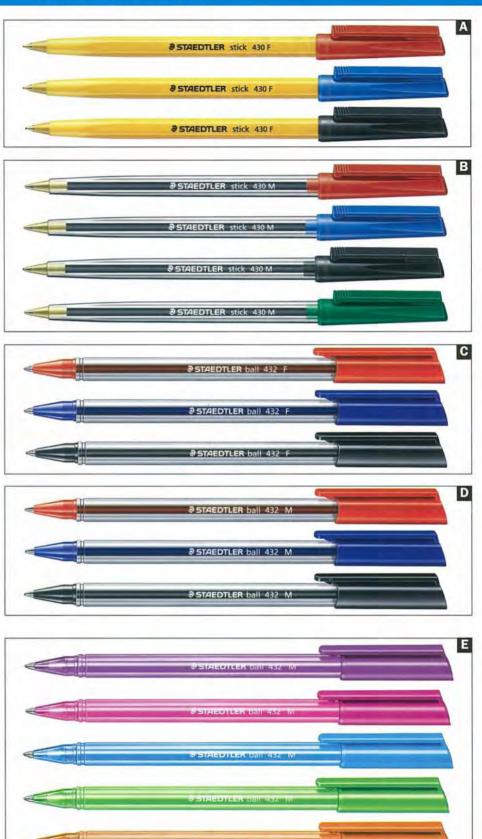

/10 Purple 7 432 35M-20 Box/10 Pink 432 35M-30 Box/10 Light Blue 432 35M-51 Box/10 Light Green 432 35M-4 Box/10 Orange STAEDTLER® STICK CLICK BALLPOINT PEN

Quality retractable ball point pen. Easy click mechanism with rubber grip zone. Strong conical point. Individually barcoded. Soft ink for smooth writing.

### F STAFDTI FR® Stick Click Ball Point Pen

| JIAC    | DILER S | lick click ball Fulli |  |
|---------|---------|-----------------------|--|
| 422G-2  | Box/12  | Fine Red              |  |
| 422G-3  | Box/12  | Fine Blue             |  |
| 422G-9  | Box/12  | Fine Black            |  |
| 422GM-2 | Box/12  | Medium Red            |  |
| 422GM-3 | Box/12  | Medium Blue           |  |
| 422GM-9 | Box/12  | Medium Black          |  |
|         |         |                       |  |





### **Ballpoint Pens & Refills**



### A Pilot BP-S Ballpoint Pens

The Pilot BP-S is the ever reliable ballpoint pen with a ribbed grip for comfort. The stainless steel tip with a tungsten carbide ball provides smooth writing & long life.

#### Fine

| 622801 | Each | Black 0.27mm | 12 to a Box |
|--------|------|--------------|-------------|
| 622802 | Each | Blue 0.27mm  | 12 to a Box |
| 622803 | Each | Red 0.27mm   | 12 to a Box |
| Medium |      |              |             |

| 623201 | Each | Black 0.31mm | 12 to a Box |
|--------|------|--------------|-------------|
| 623202 | Each | Blue 0.31mm  | 12 to a Box |
| 623203 | Each | Red 0.31mm   | 12 to a Box |

### B Pilot BPS-GP Ballpoint Pens

The Pilot BPS-GP ballpoint pen has a soft rubber grip, allowing your fingers to ado