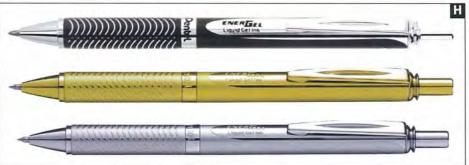

r>Each<br>Each                 | Red<br>Refill                  | 12 to a Box<br>12 to a Box |

## Gel Roller Pens 0.7mm - Medium Point

| Super-smoo | oth and | quick-drying liquid g | gel ink. Metal body. |
|------------|---------|-----------------------|----------------------|
| BL407A-A   | Each    | Black Barrel          | 12 to a Box          |
| BL407B-A   | Each    | Red Barrel            | 12 to a Box          |
| BL407P-A   | Each    | Pink Barrel           | 12 to a Box          |
| BL407S-A   | Each    | Blue Barrel           | 12 to a Box          |
| BL407X-A   | Each    | Gold Barrel           | 12 to a Box          |
| BL407Z-A   | Each    | Silver Barrel         | 12 to a Box          |
| LR7        | Each    | Refill                | 12 to a Box          |

















### **Rollerball Pens & Refills**



### A Pentel Energel X Gel Roller Pen

Retractable Energel. Super-smooth and quick-drying liquid ink. Rubber grip for comfortable writing.

| 0.7mm Po | int  |          |             |
|----------|------|----------|-------------|
| BL107A   | Each | Black    | 12 to a Box |
| BL107C   | Each | Blue     | 12 to a Box |
| BL107B   | Each | Red      | 12 to a Box |
| BL107D   | Each | Green    | 12 to a Box |
| BL107F   | Each | Orange   | 12 to a Box |
| BL107P   | Each | Pink     | 12 to a Box |
| BL107S   | Each | Sky Blue | 12 to a Box |
| BL107V   | Each | Violet   | 12 to a Box |
| 1.0mm Po | int  |          |             |
|          |      |          |             |

| BL110A | Each | Black            | 12 to a Box |
|--------|------|------------