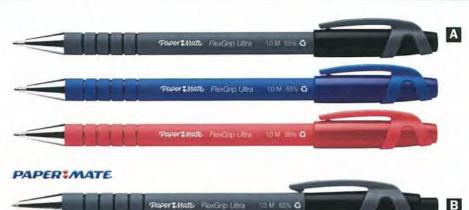

ractable convenience with a 0.7mm tip. The comfortable rubberised grip improves comfort and control. Business 4 Ball RT writes in red, blue, black or green. Neon writes in purple, pink, blue or green ink. Clear Barrel.

| S20042233 | Each | Business | 12 to a Box |  |
|-----------|------|----------|-------------|--|
| S20052320 | Each | Neon     | 12 to a Box |  |
| 1000      |      |          |             |  |

#### PaperMate 4 Ball Retractable Ball Pen 1.00mm

Economical, smooth writing ball point pen with a convenient retractable button. Comfortable soft rubber grip. Pocket Clip also retracts and releases blue ink or green ink on neon colour pens.

| S20083106 | Each | Business | 12 to a Box |
|-----------|------|----------|-------------|
| S20083109 | Each | Neon     | 12 to a Box |













### **Ball Point Pens**



STAEDTLER® 430 STICK BALL POINT PEN The reliable high performance pen with cap and clip. Long lasting - up to 4,200 metres (fine) 3,200 metres (medium). Writes evenly and smoothly without skipping. Airplane-safe - automatic pressure equalisation prevents pen leakage while on aircraft. Individually barcoded. Features metal tip for strength. Available in: Fine point: black, blue & red (0.3mm) Medium point: black, blue, red, green (0.45mm) A STAEDTLER® 430 Stick Ball Point Pen Fine 430 F-2 Box/10 Red Blue 430 F-3 Box/10 430 F-9 Box/10 Black B STAEDTLER® 430 Stick Ball Point Pen Medium 430 M-2 Box/10 Red 1 430 M-3 Box/10 Blue 430 M-9 Box/10 Black 430 M-5 Box/10 Green STAEDTLER® STICK 432 BALL POINT PEN C STAEDTLER® Stick 432 Ball Point Pen Fine Ball point