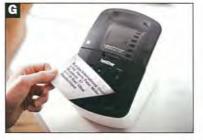

-D200 Each

#### E Brother PT-H105 Labelling Machine

Easily organise your office files, CD cases, shelves and other items with the handheld P-touch H105. 3.5-12mm TZe Tape

- · Prints on durable laminated tape
- · Prints 3.5, 6, 9 & 12mm labels
- · Auto Design & Deco mode functions
- · 9 character styles, 178 symbols, 7 frames
- · Fast 20mm / sec print speed

PT-H105 Fach

#### Brother QL-720NW Professional Wired and Wireless Label Printer

Having both wired and wireless networking, the QL-720NW is the professional solution for labelling on demand.

- · Up to 62mm
- · Print up to 93 labels/minute and up to 300 x 600 dpi
- · Wired and wireless network connectivity
- Plug and Print feature
- · Built-in automatic label cutter
- · Includes 2 rolls of labels and software

QL-720NW Each









### G Brother QL-700 Professional Label Printer

The versatile QL-700 offers easy to use software and integration with Microsoft Office Applications, for all labelling requirements. Up to 62mm

· Plug and Print (no software installation required\*) · Print up to 93 labels/minute and up to 300 x 600 DP

- · Built-in automatic label cutter
- · Includes 2 rolls of labels, software and cables
- 01-700 Fach

#### H Brother Laminated TZe Tape (Not Shown)

Resistant to water, sunlight, chemicals, heat and cold. Sticks to virtually any surface. Durable and won't fade or tear. Can be used both indoors (e.g. on microwaves and freezers) and outdoors. Does not leave a sticky residue when removed.

| 6mm Lan                                  | ninated 8                    | 8 Metres