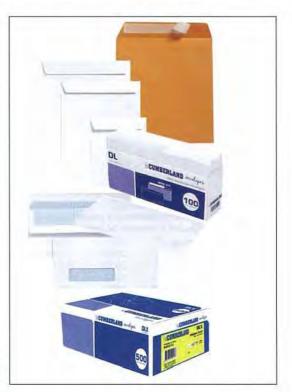

### **Envelopes**

# **CUMBERLAND**

#### **CUMBERLAND ENVELOPES**

Cumberland Stationery supply a comprehensive range of envelopes. Our envelopes come in all shapes and sizes, including Correspondence, Pocket, Expandable, Seed and Booklet Mailers. Gold and White colours are available with varying paper grades. Plain or Window faced envelopes are inclusive within our range with the option of a secretive pattern. Choose from Self Seal, Strip Seal, Lick & Stick and Easy Open.