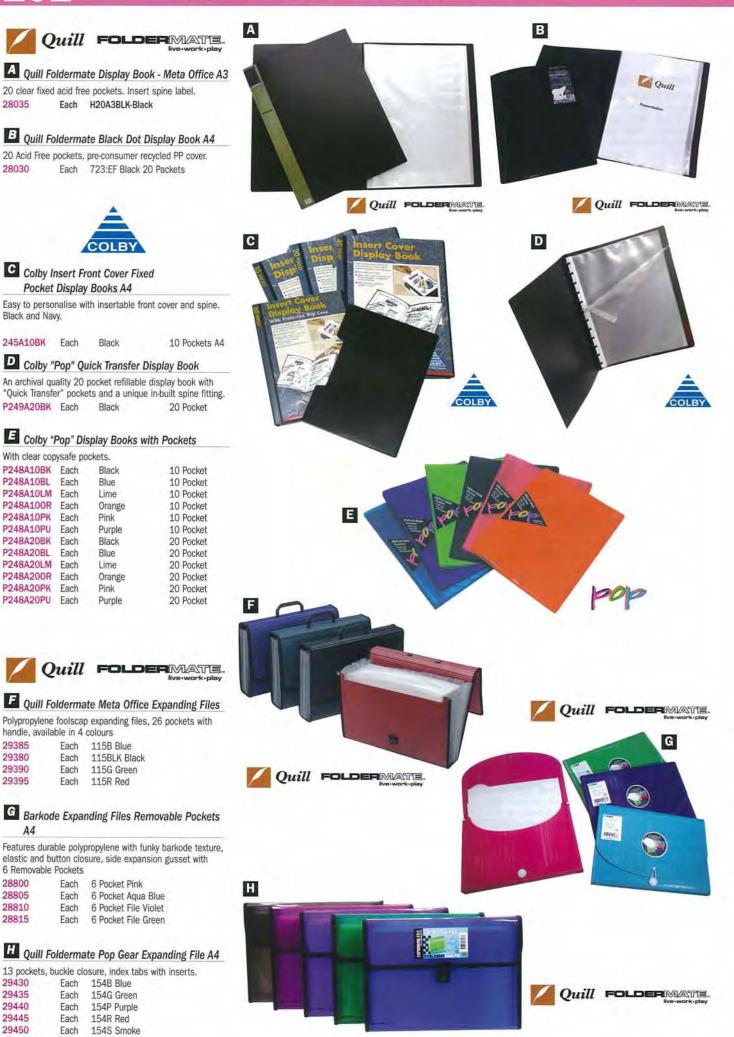

remove & swap pages as required by releasing the spiral spine inside the book.

Includes 20 clear, durable pockets to protect documents. Refills available in packs of 10 - 2008000.

Made from environmentally friendly, durable polypropylene material



#### H Marbig Display Book A3

marbig

Display book with insert front cover and insert spine label to personalise your presentation. A3 size perfect for presentation of designs, layouts, plans and artwork. Made from environmentally friendly, durable polypropylene material.

#### Portrait

Black A3 20 Pockets 2008802 Each Landscape

|         |      |          |                      | - |
|---------|------|----------|----------------------|---|
| 2018702 | Each | Black A3 | Landscape 20 Pockets |   |

### **Display Books & Expanding Files**



### **Expanding Files**

## marbig

#### A Marbig Manilla Expanding File FC 1-31

Made from heavy duty weight manilla board and designed to hold foolscap size documents including manilla folders. 1-31 labelled pockets can be used for each day of the month to sort relevant papers etc. 31 pockets labelled 1-31 and A-Z. Expands up to 350mm. 90058 Each Grey

#### B Marbig Manilla Expanding Wallet FC Heavy Duty

Made from heavy duty manilla board and designed to hold foolscap size documents including manilla folders. The single pocket wallet will expand up to 90mm and has an elastic cord closure to secure contents whilst transporting. 90063 Each Grey

#### Marbig Manilla 12 Pocket Expanding File FC

This wallet has 12 pockets to help sort and organise your paperwork. Made from heavy duty mani