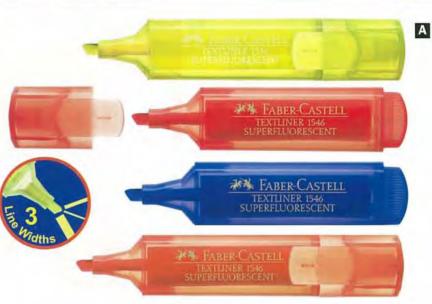

ters Cup

#### 57480207C Each Assorted Cup 7

#### Faber-Castell ICE Textliner Highlighters Wallets

 57480204
 Wallet/4
 Assorted Colours

 57480206
 Wallet/6
 Assorted Colours

 57480207
 Wallet/7
 Assorted Colours

#### D Faber-Castell Textliner 38

Super fluorescent highlighter in pocket design, cap with clip to fit in pocket. Ideal for paper, copy and fax. Special tip in 2 line widths.

| 57157704 | Wallet/4 |
|----------|----------|
| 57157706 | Wallet/6 |
| 57157708 | Wallet/8 |

#### E Faber-Castell Super Gel Dry Highlighter

Super fluorescent dry highlighter. Super smooth Gel lead highlights brilliantly. No ink...no mess. Smear and bleed SAFE on most papers. Twist highlighter end to advance or retract lead. Complete with handy pocket clip. Yellow - Green – Pink. 5715573BP Pack/3













# 72

### **Colour Pencils**



#### A Faber-Castell Classic Colour Pencils

Made with high quality pigments for superior colour coverage and blending. Smooth thick 3.3mm leads. Fully bonded lead resists breakage. Hexagonal pencils.

| 16115852 | Pack/12 | Full Length             |
|----------|---------|-------------------------|
| 16115854 | Pack/24 | Full Length + Sharpener |
| 16115856 | Pack/36 | Full Length + Sharpener |
| 16115858 | Pack/48 | Full Length + Sharpener |

#### B Faber-Castell Tri-Grip Colour Pencils

Colour rich 3.3mm Leads. Leads specially bonded to help prevent breakage. Triangular shape gives better control and comfort, plus also limits 'rolling'. Regular size triangular pencils. Name space provided. Pack/12 Full Length

16115853 16115855

Pack/24 Full Le