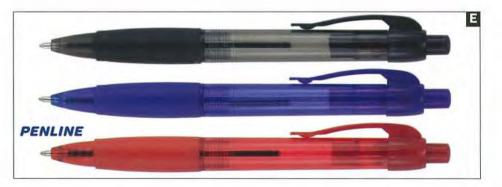

x/12
 Blue Medium
 Box/12
 Red Medium
 Box/12
 Red Medium
 Box/12
 Red Medium
 Box/12
 Black Medium
 Black Medium</tha>
 Black Medium

| E Penl   | ine Offic | e Retractable Ball Point Pens |
|----------|-----------|-------------------------------|
| 690R-50  | Box/50    | Red Medium                    |
| 690BL-50 | Box/50    | Blue Medium                   |
| 920RW-20 | BOX/50    | Black Medium                  |

Smooth writing retractable ballpoint complete with contemporary grip to ease writing fatigue. 610BK Box/12 Black Medium 610BL Box/12 Blue Medium

| 610BL |            | Red Medium |  |
|-------|------------|------------|--|
| F Per | nline 4 co | lour Pen   |  |

Fennine 4 colour Fen

Ballpoint Pen with black, blue, red & green, medium point. 5100BK Box/12 1

PENLINE











PENLINE CLASSIC COLOURS

F

### **Rollerball Pens & Refills**



UB150BL Each Blue 12 to a Box **UB150R** Each Red 12 to a Box UB150GN Each Green 12 to a Box B UB155 Uniball Micro Deluxe Rollerball Micro 0.5mm stainless steel tip, waterproof fade proof pigment ink. Non refillable. UB155BK Each Black 12 to a Box UB155BL Each Blue 12 to a Box UB155R Each Red 12 to a Box C UB157 Uniball Eye Fine Rollerball Fine 0.7mm stainless steel tip, waterproof pigment ink, visible ink chamber. Non refillable. **UB157BK** Each Black 12 to a Box **UB157BL** Each Blue 12 to a Box UB157R Each Red 12 to a Box UB157GN Each Green 12 to a Box D UB177 Uniball Fine Deluxe Rollerball

**ROLLER BALL PENS LIQUID INK** 

Each

**UB150BK** 

A UB150 Uniball Eye Micro Rollerball

Black

Fine 0.7mm stainless steel tip.