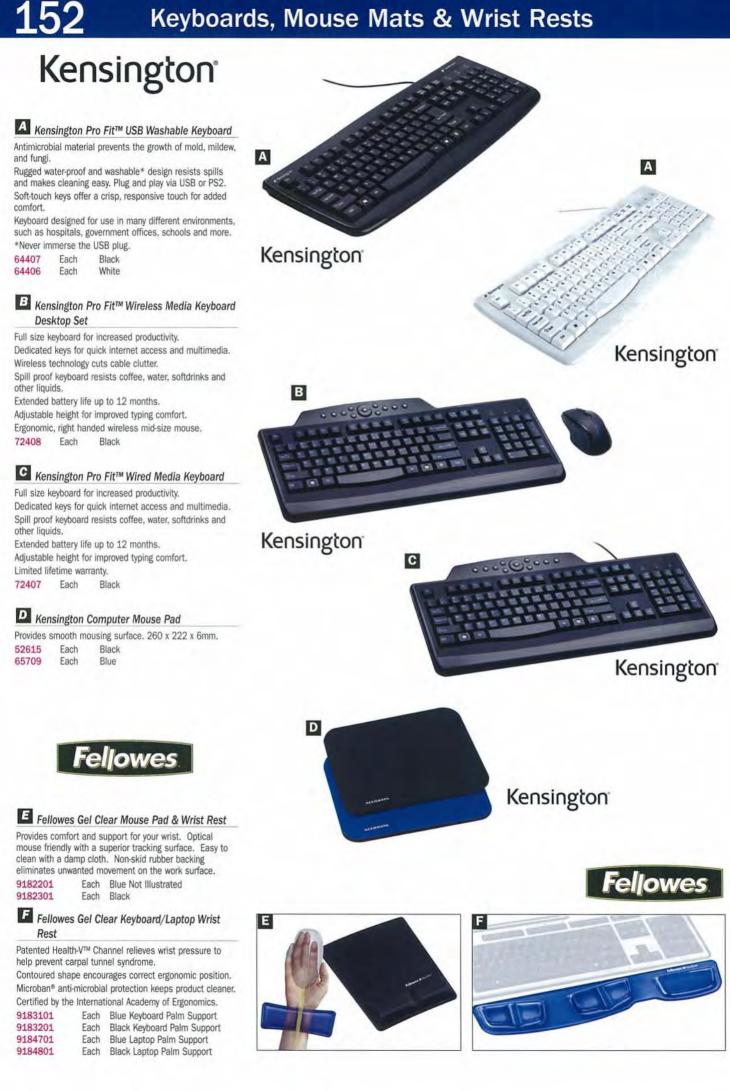

lowes Privacy Filter Laptop/Flat Panel Monitor

Fellowes monitor and laptop privacy filters have blackout technology that blackens the screen image when viewed from a side angle greater than 30°. Works with LCD/TFT, CRT monitors and laptop screens.

| on monitorio c | and inbrok | 00100110.        |  |
|----------------|------------|------------------|--|
| 4800301        | Each       | 17"              |  |
| 4800501        | Each       | 19"              |  |
| 4801001        | Each       | 17" Widescreen   |  |
| 4801101        | Each       | 19" Widescreen   |  |
| 4801201        | Each       | 20.1"            |  |
| 4801301        | Each       | 20.1" Widescreen |  |
|                |            |                  |  |





D







31







## Keyboards, Mouse Mats & Wrist Rests



## Mouse Mats & Wrist Rests

# 153



70071421401EachMP114DSDaisy Design70071421427EachMP114SRSunrise Design.

A 3M<sup>™</sup> Mouse Pads

#### B 3M<sup>™</sup> Precise<sup>™</sup> Mousing Surface

Work great with optical or standard ball mice.

 With Repositionable Adhesive and battery saving surface.

 70071480357
 Each
 MP200PS
 Silver Abstract Design

24, 1,

#### C 3M<sup>™</sup> Precise<sup>™</sup> Mousing Surface

With clear gel Wrist Rest to help maintain a neutral wrist position when mousing.

 70071480589
 Each
 MW308BH
 Beach Design

 70071480597
 Each
 MW308DS
 Daisy Design

 70071480605
 Each
 MW308SR
 Sunrise Design

#### D 3M<sup>™</sup> Gel Wrist Rest for Mouse

Sleek designs with tapered wrist rests and rounded edges. 70005007326 Each WR421LE

#### E 3M<sup>™</sup> Comp