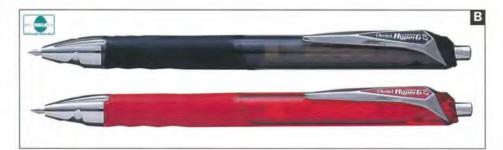

nt

Quick drying and super-smooth writing without blotting. Permanent, water-proof, fade-proof, acid-free ink is perfect for checks and important archival documents.

| ter eneene a | and antiporta | and an origination of the | anti-anti-anti- |
|--------------|---------------|---------------------------|-----------------|
| KL257A       | Each          | Black                     | 12 to a Box     |
| KL257C       | Each          | Blue                      | 12 to a Box     |
| KL257B       | Each          | Red                       | 12 to a Box     |
| KL257V       | Each          | Violet                    | 12 to a Box     |
| KLR7         | Each          | Refill                    | 12 to a Box     |
|              |               |                           |                 |







C Pentel K116 Hybrid Gel grip Gel Roller Pens 0.6m - Fine Point

Rubber grip for hours of comfortable writing. Thick barrel to make it easy to hold. Revolutionary pigment ink formula is waterproof and fade-resistant.

| Latteration 1. |      |          |             |
|----------------|------|----------|-------------|
| K116A          | Each | Black    | 12 to a Box |
| K116C          | Each | Blue     | 12 to a Box |
| K116B          | Each | Red      | 12 to a Box |
| K116D          | Each | Green    | 12 to a Box |
| K116G          | Each | Yellow   | 12 to a Box |
| K116P          | Each | Pink     | 12 to a Box |
| K116S          | Each | Sky Blue | 12 to a Box |
| K116V          | Each | Violet   | 12 to a Box |
| KF6            | Each | Refill   | 12 to a Box |
|