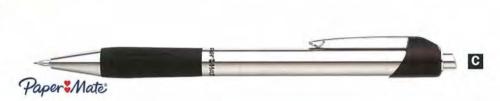

with black trim. Features a cushioned point with retractable metal sleeve. 0.5 lead. Refillable.

S18035570 Each

12 to a Box

#### Papermate Pacer 100

PaperMate Pacer 100 features cushion grip for added comfort, retractable metal sleeve to prevent lead breakage. Available in assorted bright, translucent barrel colours, refilled with 0.7mm leads.

AP014414 Each Assorted Colour Barrel 25 to a Box

#### E PaperMate Leads

| 12 leads per | canister. | 12 canisters per box. |             |
|--------------|-----------|-----------------------|-------------|
| S20042255    | Each      | 2B 0.5mm              | 12 to a Box |
| S20042257    | Each      | HB 0.5mm              | 12 to a Box |
| S20042258    | Each      | HB 0.7mm              |             |



Paper I Mail - Process ANY 0.7 mil









Α



#### F Marbig Mechanical Pencils With Eraser

Stylish mechanical pencils in a range of bright colours. Takes 0.5mm leads. Cushioned grip for greater comfort and control. Assortment Includes: 3 each of black, red, blue and green coloured pocket clips. 975219 Box/12 Assorted



### **Mechanical Pencils & Leads**



#### A Faber-Castell TK Fine Pencils

For writing and drawing. Fully retractable guide tube, no holes in pockets. Colour code for line width. Adjustable window for pencil grade. With eraser and 3 fineline HB leads.

31136500 Each 31136700 Each

0.5mm 0.7mm

#### B Faber-Castell TK Executive Pencils

Ergonomic grip zone. Cushioned lead, pocket-safe, tip easily retracts at the push of a button. Metal tip, extra-long twist eraser. Ideal for time-planning systems. 3113170