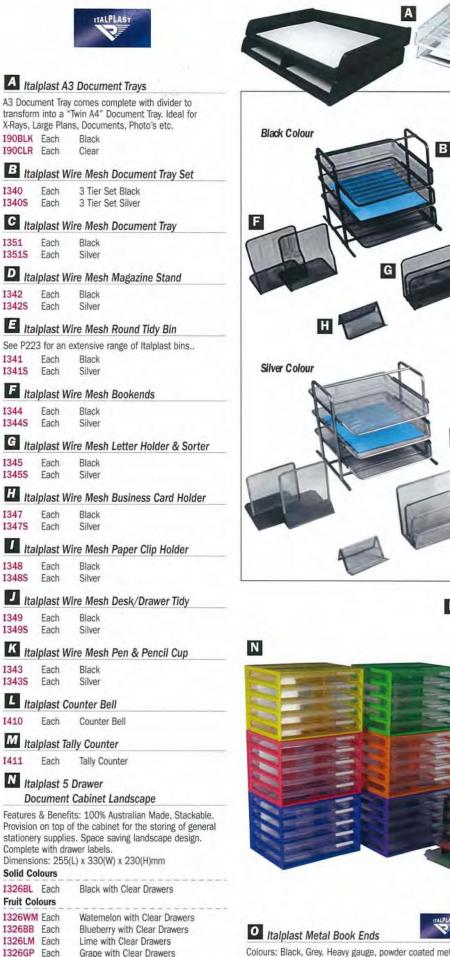

# ITALPLAST

#### A Italplast Postal Mailing Tubes

White tube with Red endcaps. Made from rigid board to prevent bending and crushing. Complete with Italplast made plastic end caps. 4 tubes per pack. Ideal for safe posting and transportation of documents, plans, posters, etc. 40 x 325mm is ideal for A4 documents & invitations.

| Pack/4 | 90mm x 875mm               |
|--------|----------------------------|
| Pack/4 | 60mm X 745mm               |
| Pack/4 | 60mm X 625mm               |
| Pack/4 | 60mm X 450mm               |
| Pack/4 | 40mm X 325mm               |
|        | Pack/4<br>Pack/4<br>Pack/4 |

#### B Italplast Sponge Cup

Time saving and convenient, a hygenic way to sort documents, money etc.

 I417
 Each
 Clear

### C "EZI Shrink" Shrink Wrap Machine

Includes film dispenser rollers, sealing arm, heat gun, outlet plug and 1 x Spare Parts Kit.
Can hold up to 450mm wide film.

Machine

Flexibility to seal and/or shrink wrap.

I427 Each I427SPK Each

| í. | Spare Parts Kit Includes heating |
|----|----------------------------------|
|    | element, fuse and Teflon tape    |

#### D PVC Shrink Film Roll

| 1430 | Each | 300mm x 600m x 19um |
|------|------|---------------------|
| I431 | Each | 350mm x 450m x 25um |
| 1432 | Each | 450mm x 600m x 19um |
| 123  |      |                     |

#### E Heat Sealer - 300mm

| sealing pr | oducts int | gth with 2mm wide sealing band for<br>to polybags.<br>Element Kit. |
|------------|------------|--------------------------------------------------------------------|
| 1428       | Each       | Sealer                                                             |
| 1428EK     | Each       | Element Kit Includes heating<br>element and Teflon tape.           |

#### F Heat Sealer Polybags

| Not illus | trated.  |                        |
|-----------|----------|------------------------|
| I433      | Pack/100 | 150 x 230mm x 25Micron |
| 1434      | Pack/100 | 250 x 450mm x 25Micron |

#### G Avery<sup>®</sup> Buff Shipping Tags

Sizes 4, 5, 6, 7, 8 also available in Red, Blue, Green & Yellow

| Code  | Unit | Description | Size       | Tags/Box |
|-------|------|-------------|------------|----------|
| 11000 | Box  | Size 1      | 70 x 35mm  | 1000     |
| 12000 | Box  | Size 2      | 82 x 41mm  | 1000     |
| 13000 | Box  | Size 3      | 96 x 48mm  | 1000     |
| 14000 | Box  | Size 4      | 108 x 54mm | 1000     |
| 15000 | Box  | Size 5      | 120 x 60mm | 1000     |
| 16000 | Box  | Size 6      | 134 x 67mm | 1000     |
| 17000 | Box  | Size 7      | 146 x 73mm | 1000     |
| 18000 | Box  | Size 8      | 160 x 80mm | 1000     |