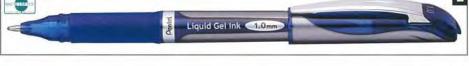

Each<br>Each<br>Each                 | Red<br>Refill                  | 12 to a Box<br>12 to a Box |

## Gel Roller Pens 0.7mm - Medium Point

| Super-smoo | oth and | quick-drying liquid g | gel ink. Metal body. |
|------------|---------|-----------------------|----------------------|
| BL407A-A   | Each    | Black Barrel          | 12 to a Box          |
| BL407B-A   | Each    | Red Barrel            | 12 to a Box          |
| BL407P-A   | Each    | Pink Barrel           | 12 to a Box          |
| BL407S-A   | Each    | Blue Barrel           | 12 to a Box          |
| BL407X-A   | Each    | Gold Barrel           | 12 to a Box          |
| BL407Z-A   | Each    | Silver Barrel         | 12 to a Box          |
| LR7        | Each    | Refill                | 12 to a Box          |

















### **Rollerball Pens & Refills**



### A Pentel Energel X Gel Roller Pen

Retractable Energel. Super-smooth and quick-drying liquid ink. Rubber grip for comfortable writing.

| 0.7mm Po | int  |          |             |
|----------|------|----------|-------------|
| BL107A   | Each | Black    | 12 to a Box |
| BL107C   | Each | Blue     | 12 to a Box |
| BL107B   | Each | Red      | 12 to a Box |
| BL107D   | Each | Green    | 12 to a Box |
| BL107F   | Each | Orange   | 12 to a Box |
| BL107P   | Each | Pink     | 12 to a Box |
| BL107S   | Each | Sky Blue | 12 to a Box |
| BL107V   | Each | Violet   | 12 to a Box |
| 1.0mm Po | int  |          |             |
|          |      |          |             |

| BL110A | Each | Black            | 12 to a Box |
|--------|------|------