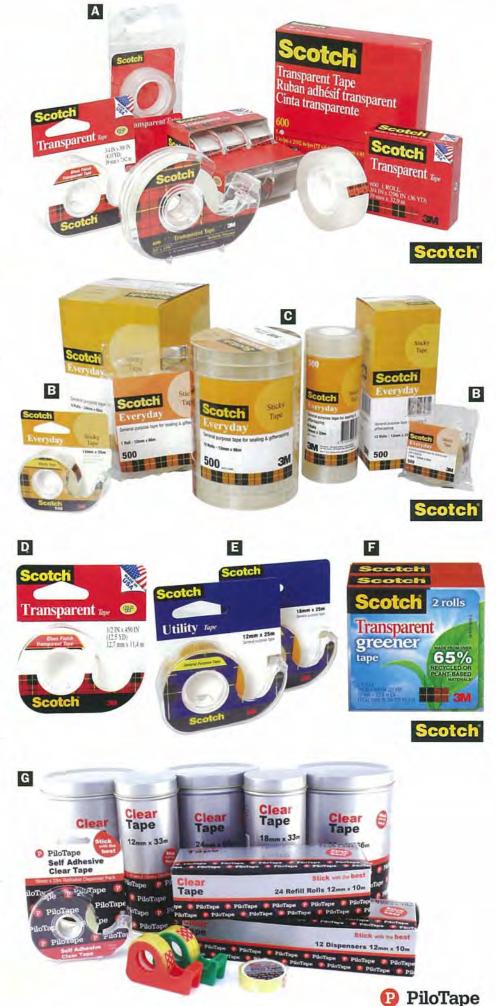

# **Clear Sticky Tape**

#### SCOTCH® PREMIUM CLEAR TAPES

A quality multi-purpose transparent tape with high clarity & extra strength. Ideal for permanent paper mending or light duty packaging, home & office applications. Tape unwinds smoothly and quietly and is easy to tear and dispense. Tape will not turn yellow and resists discolouration.

#### A Scotch® Transparent Tape 600

Quality transparent tape in 33 & 66m lengths. Ideal for light duty use.

#### B Scotch<sup>®</sup> Sticky Tape Everyday 500

| AB010566045 | Each   | 12mm x 25m Hangsell |
|-------------|--------|---------------------|
| AB010566094 | Each   | 18mm x 25m Hangsell |
| AB010566060 | Box/4  | 12mm x 10m          |
| AB010566078 | Box/12 | 12mm x 33m          |
| AB010566086 | Box/12 | 12mm x 66m          |
| AB010566102 | Box/8  | 18mm x 33m          |
| AB010566110 | Box/8  | 18mm x 66m          |
| AB010566128 | Box/6  | 24mm x 66m          |
|             |        |                     |

#### C Scotch<sup>®</sup> Sticky Tape Everyday Tower 500

 AB010566136
 Pack/12
 12mm x 33m

 AB010566144
 Pack/8
 18mm x 33m

 AB010566151
 Pack/2
 12mm x 66m

 AB010566169
 Pack/8
 18mm x 66m

 AB010566177
 Pack/6
 24mm x 66m

#### E Scotch® Greener Transparent Tape

Scotch Transparent Greener Tape is a more environmentally friendly version of the classic, glossyfinish transparent tape with the same great performance. Made from over 75% recycled or plant based materials. 70005105377 Pack/2 612-2P 19mm x 22.8m Boxed

#### G Pilotape Clear Tape

Pilotape's distinguishing metal tins are a unique part of the range offering a convenient storage solution. Clear adhesive tape suitable for the office and home.

| cieal autesive | tape suita | bie for the office and i |
|----------------|------------|--------------------------|
| 306228         | Tin/12     | 12mm x 66m               |
| 306224         | Tin/8      | 18mm x 33m               |
| 306232         | Tin/8      | 18mm x 66m               |
| 306236         | Tin/6      | 24mm x 66m               |
|                |            |                          |