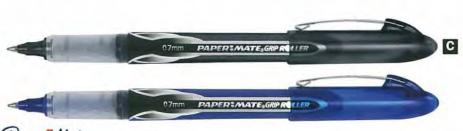

1205 | Each | Red   |  |

## 31205 Each Red 12 to a Box E BIC Velocity Retractable Gel Rollerball Pens

12 to a Box 12 to a Box

Retractable roller. Soft rubber grip. 0.7mm ball allows for smooth fluid writing.

| 4462 | Each | Black | 12 to a Box |
|------|------|-------|-------------|
| 4461 | Each | Blue  | 12 to a Box |
| 4463 | Each | Red   | 12 to a Box |

### BIC Triumph 537R Gel Ball Pen

| Precise, cont |          |             |             |
|---------------|----------|-------------|-------------|
| Extra Fine U. | our unuc | Fine 0.7mm. |             |
| 7336131       | Each     | Blue 0.5mm  | 12 to a Box |
| 7336121       | Each     | Black 0.5mm | 12 to a Box |
| 7336201       | Each     | Blue 0.7mm  | 12 to a Box |
| 7336191       | Each     | Black 0.7mm | 12 to a Box |









### **Fineliner & Tecpoint Pens**

### **∂** STAEDTLER<sup>®</sup>

### A STAEDTLER® triplus® Fineliner 334

Fineliner with superfine metal clad tip. Ergonomic triangular barrel for effortless, fatigue free writing. DRY SAFE can be left uncapped for days without drying up (test ISO 554). Water based ink washes out of most textiles. With clip. PP barrel guarantees long service life. Stand-up STAEDTLER box. 20 brilliant colours. 0.3mm line width.

| 334-9    | Each      | 0.3mm Black | 10 to a Box |
|----------|-----------|-------------|-------------|
| 334-3    | Each      | 0.3mm Blue  | 10 to a Box |
| 334-2    | Each      | 0.3mm Red   | 10 to a Box |
| 334-5    | Each      | 0.3mm Green | 10 to a Box |
| 334 SB4  | Wallet/4  | 0.3mm       |             |
| 334 SB10 | Wallet/10 |