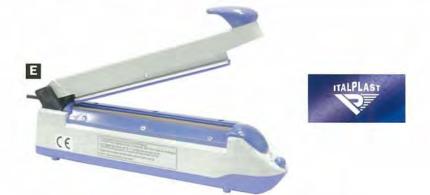

#### E Heat Sealer - 300mm

| sealing pr | oducts int | gth with 2mm wide sealing band for<br>to polybags.<br>Element Kit. |
|------------|------------|--------------------------------------------------------------------|
| 1428       | Each       | Sealer                                                             |
| 1428EK     | Each       | Element Kit Includes heating<br>element and Teflon tape.           |