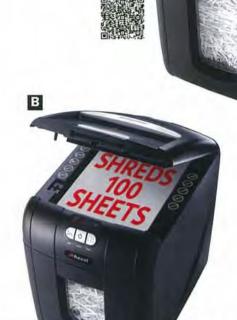

ne go!
- · Packed full of smart features to save you time and power use, reducing your overall environmental carbon footprint.
- · Simply open the lid, fill with paper, close lid and let the machine do the shredding automatically for you.
- · No need to remove paper clips or staples.
- · Dedicated slot for shredding credit cards.
- · Choose the way you shred- open the lid to shred up to 60 sheets to save time or shred up to 5 sheets through the bypass slot for convenience.
- · Compact, stylish design ideal for home and small office use.
- · High security (S3) 4mmx45mm confetti cut strips.
- · Auto shut off after 2 minutes of non-use to save energy
- · 15 litre pull out bin (holds up to 100 sheets of shredded paper).
- · 2 year machine warranty, 5 year cutter warranty 2103060AU Each Black





**X**Rexel<sup>®</sup>





**X**Rexel<sup>®</sup>

# Rexel Auto+250 Recyclable Shredder Paper Bags Pk 20

- · Recycle your shredded paper to protect the environment. · Designed specifically to aid the recycling of shredded
- paper. · Suitable for the Rexel Auto+250 shredder- fits perfectly in the retractable bin compartment.
- · Once full, simply seal the bag with sticker included, and then put out for recycling. The sack containing the shredded paper can then be recycled without having to remove the contents.
- · Sack capacity: 40 litres.
- · Equipped with self adhesive strips to close the sack.
- · 100% recyclable paper shredder bags.
- 1765029EU Each Brown Pack 20





### E Rexel Auto+100 Recyclable Paper Bags

Designed specifically to aid the recycling of shredded paper.

Once fu