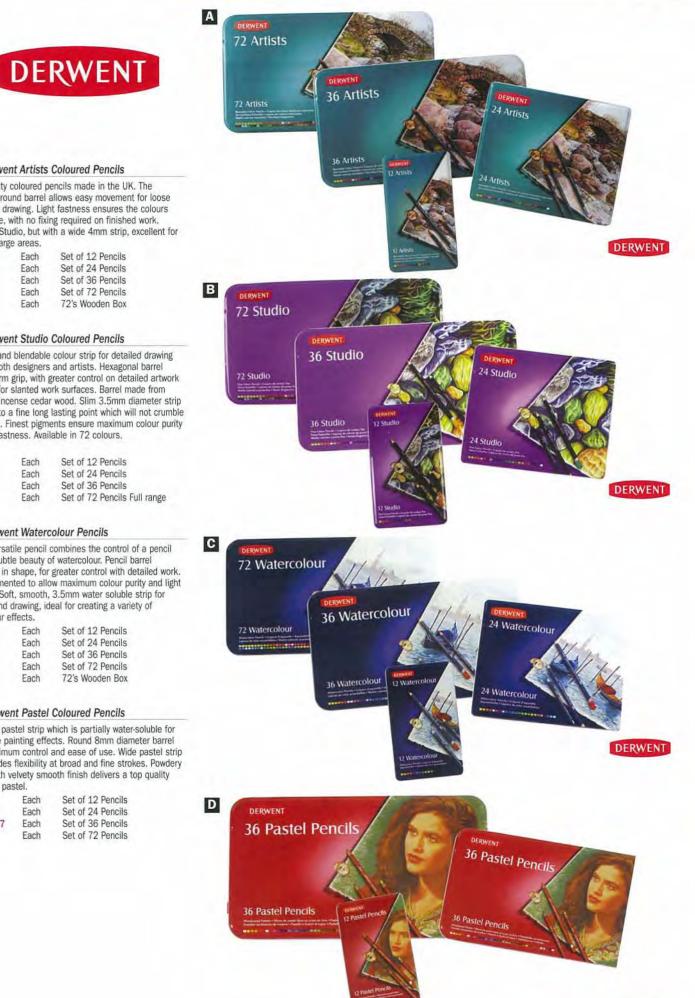

iver rich colour and smooth laydown at a very attractive price. Pre-sharpened for immediate use. Non-toxic leads, securely bonded to the full length of the wooden pencil sheath helps prevent breakage.

83000 Pack/12 Full length CP12

#### E Belgrave Triangular Coloured Pencils

Belgrave Triangular Colour Pencils are Non-Toxic leads securely bonded to the full length of the wooden sheath helps prevent breakage. 83040

Pack/12 TRICP12

#### E Belgrave Jumbo Triangular Coloured Pencils

Belgrave Jumbo Triangular Colour Pencils are ideal for young hands, fits snugly, gives better control & aides in early motor skill development. Non-toxic leads securely bonded to the full length of the wooden pencil sheath helps prevent breakage. 83050 Pack/12 TRIJB12









### **Colour Pencils**

DERWENT



A Derwent Artists Coloured Pencils

Artist quality coloured pencils made in the UK. The traditional round barrel allows easy movement for loose expressive drawing. Light fastness ensures the colours remain true, with no fixing required on finished work. Similar to Studio, but with a wide 4mm strip, excellent for colouring large areas.

| R32081 | Each | Set of 12 Pencils |  |
|--------|------|-------------------|--|
| R32083 | Each | Set of 24 Pencils |  |
| R32085 | Each | Set of 36 Pencils |  |
| R32087 | Each | Set of 72 Pencils |  |
| R32089 | Each | 72's Wooden Box   |  |

#### B Derwent Studio Coloured Pencils

Soft, fine and blendable colour strip for detailed drawing ideal for both designers and artists. Hexagonal barrel allows a firm grip, with greater control on detailed artwor