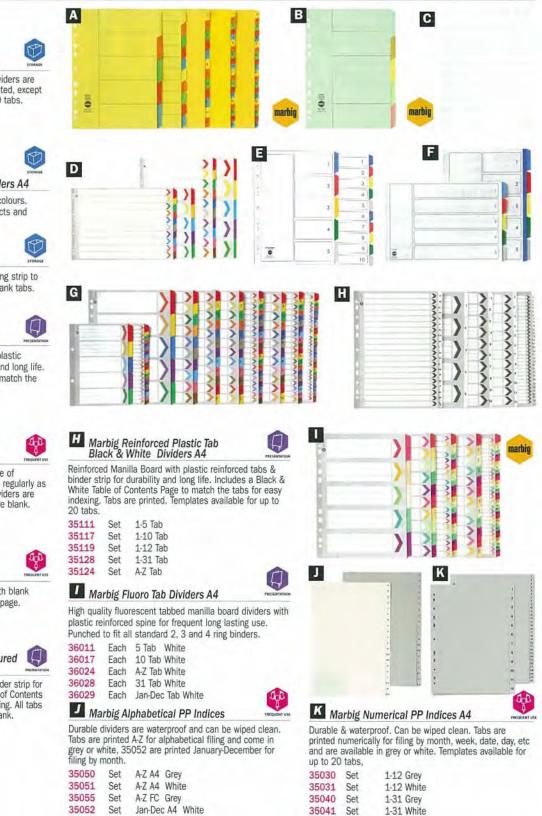

# Tabs

### Tabs

10 tabs per pack.

reference.

mar

# Page Markers

#### POST-IT® PAGE MARKERS

Mark documents, diaries, textbooks with the range of coloured pagemarkers. Ideal for quick visual reference with large area to write messages. Removable and repositionable. Available in a variety of colours, in pop-up or standard pad.

#### A Post-it® Page Markers Ultra

| 70005115640 | Pack/5 | 670-5AU 15 x 50mm<br>100 Sheets per Pad |
|-------------|--------|-----------------------------------------|
| 70005115426 | Pack/4 | 671-4AU 25 x 76mm 50 Sheets per Pad     |

B Post-it® Page Markers Neon 70071028842 Pack/4 671-4AN 25 x 76mm

50 Sheets per Pad Pink, Citrus, Green & Orange

#### C Post-it® Page Markers Pop-up

70071357811 Each

672-P1 25 x 38mm 200 flags Blue, Orange, Lime, Bright Pink

#### D Post-it Page Markers 670-5AF

Stick securely yet remove easily. Large writing space for comments. Perfect for colour coding.
70071421690 Each 670-5AF Neon
50 sheets per pad. 250 total.
70070981272 Each 5221 Ultra

Each 5221 Ultra 50 sheets per pad. 250 total.

#### E Post-it Pagemarkers 670-10AB

Your favourite pagemarkers are now available in a range of bright colours. Now with more colours in every pack! 70005148146 Each 670-10AB 50 shorts and bright for the sector of the se

10 colours, 50 sheets each, 500 pagemarkers in total.

#### Post-it<sup>®</sup> Page Markers Greener

100 recycled fibre and plant based, renewable adhesive. 50 sheets each of 4 pastel colours. 200 sheets total. 70005103497 Pack 671-4RP-A Pink, Blue, Green, Orange

#### G Highland™ Page Markers Economy

70071151214 Pack/4 6719-4A 22 x 73mm 50 Sheets Per Pad