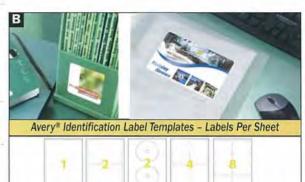

oss Identification Laser Labels

Glossy Labels create a premium finish to your files, brochures, catalogues & products for sale. Photo quality material ensures brilliant colours, sharp text & graphics.

| Code   | Unit | Software Code      | Description | Labels/Sheet | Label Size(mm) | Sheets/Pack |
|--------|------|--------------------|-------------|--------------|----------------|-------------|
| 959767 | Pack | L7767™             | Shipping    | 1            | 199.6 x 289.1  | 25          |
| 959768 | Pack | L7768 <sup>™</sup> | Shipping    | 2            | 199.6 x 143.5  | 25          |
| 959769 | Pack | L7769™             | Shipping    | 4            | 99.1 x 139     | 25          |
| 959765 | Pack | L7765™             | Shipping    | 8            | 99.1 x 67.7    | 25          |





#### C Avery<sup>®</sup> Industrial and Heavy Duty Labels

For more durability than normal paper label use very Avery<sup>®</sup> White Heavy Duty Labels. Ideal: to mark your property with our contact details, to label products or brochures for sale or display to create warning signs or instructions. Strong and durable even work outdoors. Oil and dirt resistant, splash proof, tear proof and unaffected by temperature changes between -20° to + 80°C. The laser labels are also UV-resistant, water and weatherproof. Available for laser and colour laser as well as inkjet printers.

| Code   | Unit | Software Code       | Description  | Labels/Sheet | Label Size(mm) | Sheets/Pack |
|--------|------|---------------------|--------------|--------------|----------------|-------------|
| 959067 | Pac