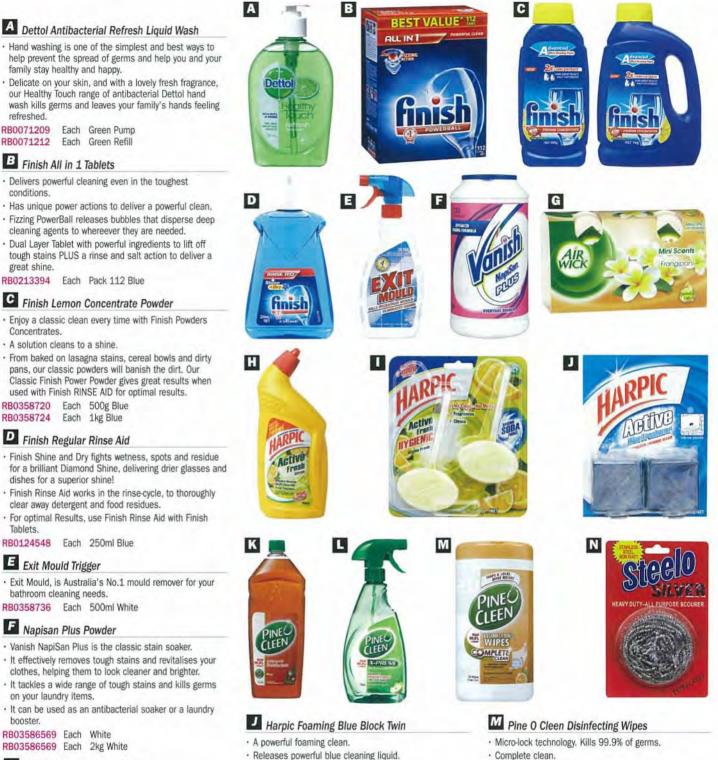

 400-6C
 48mm x 75m Clear 6 roll pack

 AT010590472
 Each

 400-6B
 48mm x 75m Brown 6 roll pack