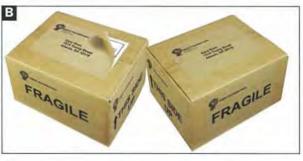

# Packaging & Mailing

#### A Cumberland Invoice Enclosed Envelopes

Ensure safe delivery of important dockets. Self adhesive backing sticks firmly to packaging. OL200IE-100 Box/100 100s OL200IE Box/1000 1000s

#### B Cumberland Packaging Envelopes

| the second second second second second second |          |                                                     |
|-----------------------------------------------|----------|-----------------------------------------------------|
| OL500P                                        | Box/500  | 178 x 127mm Plain (2 Folds)                         |
| OL500DEF                                      | Box/500  | 178 x 127mm (2 Folds)<br>Fragile Documents Enclosed |
| OL600MSDS                                     | Box/500  | 254 x 140mm (DL)<br>Material Safety Data Sheets     |
| OL300IE                                       | Box/1000 | 155 x 115mm<br>Invoice Enclosed Red Backing         |

#### C Cumberland Courier Bags White PP

Cumberland Courier Bags are made from a durable polypropylene making it the ideal product to send important documents and goods. Includes self adhesive flap plus address box on front. CBA4 Pack/50 225 x 370mm (A4)

| CBA4         | Pack/50 | 225 x 370mm (A4) |
|--------------|---------|------------------|
| <b>CB3KG</b> | Pack/50 | 310 x 445mm 3kg  |
| CB5KG        | Pack/50 | 375 x 550mm 5kg  |