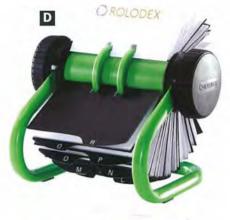

| Green Capacity 400 Cards  |  |  |
| Each                                              | Purple Capacity 400 Cards |  |  |
| Each                                              | Silver Capacity 400 Cards |  |  |
|                                                   | Each<br>Each<br>Each      |  |  |

# E Rolodex<sup>®</sup> Card Refills for Card Files

Card size 102mm x 55mm: For models DRF24C, 5024X, 1024X, 2400X, 4024X, 6024X, 2254, 2400, SW24C, NVIP24, VIP24C. SOP67553 Pack/100



F Italplast Business Card File Box Modern and stylish contoured design. Easy open spring loaded lid. 550 capacity with A-Z dividers. 1415 Each Smoke Tint Top/Black Base

### G Italplast Rotary Business Card File

400 card capacity with A-Z dividers. I416 Each Black



ROLODEX











D







# **Business Card Files**

<u>183</u>

# marbig

### A Kwik Zip<sup>®</sup> Business Card Books

The unique Kwik Zip action allows you to easily remove, replace and interchange pockets without having to undo the whole book. Additional pockets can be inserted to expand card capacity.

2021002 - 200 capacity, expandable to 400 card capacity. 2021502 - 96 capacity complete with 12 pages to hold 96 cards, expandable to 176 cards.

Each page has an index tab to allow for easy identification of contents.

| 2021002 | Each | Black 200 Capacity, 10 Pages          |  |
|---------|------|---------------------------------------|--|
| 20610   | Each | Refill Pack of 10 (For 200 Cap. Book) |  |
| 2021502 | Each | Black 96 Capacity, 12 Pages           |  |
| 20615   | Each | Refill Pack o