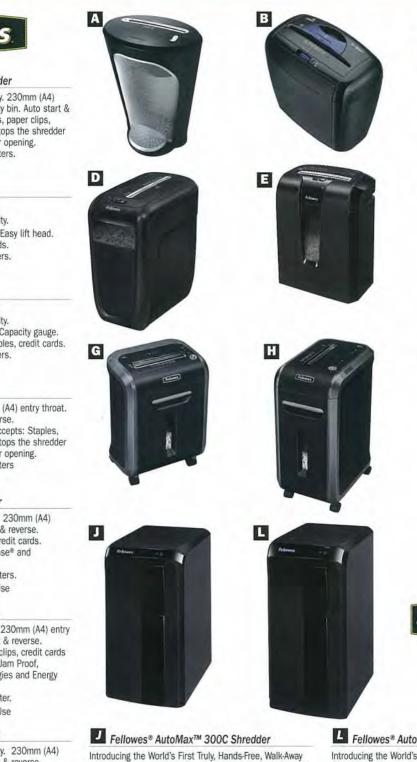

GST with one press of a button. Solar power with the extra security of battery backup for low light conditions. Extra large and tilted 12 digit display for easy viewing. 3 key full memory function. Sliding decimal point switch allows you to round up to the nearest decimal, (of your choice!). Right shift correction for any unforeseen entry errors. Mark up key.

97650 Each Large GST Desktop Silver

## E Marbig Small Coloured Desktop Calculator

8 digit display. Available in bright colours, large digit display. Solar power with the extra security of battery backup for low light conditions. Features include memory, percentage and square root key functions. Slimline, compact design.

97660 Each Coloured Desktop Assorted





**Pocket Mini** 







marbig









# Shredders

# 201

-

C

F



Introducing the World's First Truly, Hands-Free, Walk-Away Shredder. Fellowes<sup>®</sup> SureFeed<sup>™</sup> Technology eliminates the hassles and limitations seen with some other auto feed shredders in the market today. The only auto feed shredder with the ability to handle a variety of materials and orientations without limitation including; Crumpled / Giossy / Multiple Folded Paper, Staples, Paper Clips, Credit Cards, CDs/DVDs, Junk Mail and much more!

Ideal for 1-5 users. Convenient pull-out drawer for front loading of materials to be shred – 300 sheet capacity. Shreds non-stop for up to 30 minutes. Shreds documents into 4x38mm cross-cut particles (Security Level P-4). 60.5 litre pull-out waste bin for easy emptying. Versatile, flat top for easy office integration and additional s