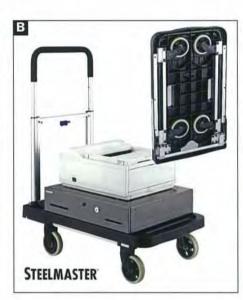

| Furniture & Accessories            | 1    |
|------------------------------------|------|
| Chairmats 165-166.                 | 1    |
| Chairs 165.                        | - 11 |
| Lamps 167. Footrests 167.          | - 11 |
| Furniture 168-169.                 |      |
| Filing Cabinets 169.               |      |
| Trolleys 170.                      |      |
| Step Ladders 170. Step Stools 170. |      |