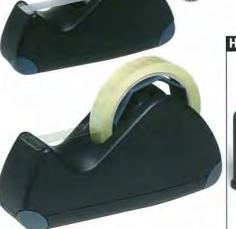

#### Marbig Tape Dispenser

Sturdy desk top tape dispensers available in two sizes. Small for 33mm tapes and large for 66mm tapes. 8702502 Each Large Black 8702002 Each Small Black

marbig

Scotch

С