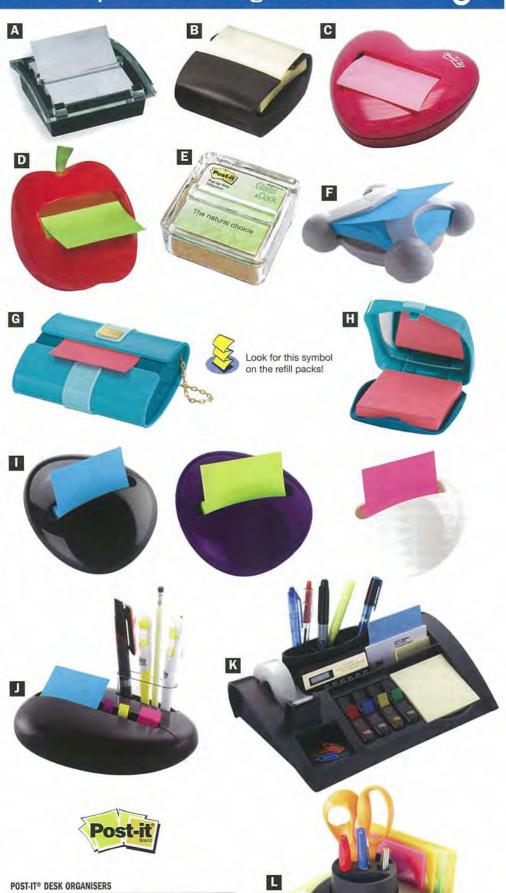

# Adhesive Note Dispensers & Organisers

The pens are not included. Holds Pop-up Notes, Flags and Pens. 70005122505 Each PBL-100 Black

Get rid of all that clutter! With Post-it® desk organisers you can organise your pads, flags, tape, pens and pencils with style. Choose from our range of desk organisers including Designer & Rotary.