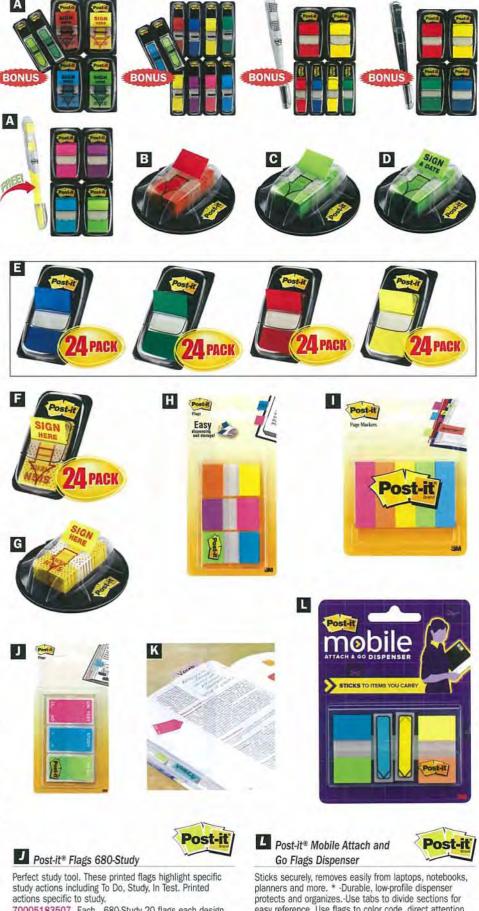

#### A Post-it<sup>®</sup> Flags Translucent 683-HFMulti

1 of 25mm width & 3 of 12mm width. 24 flags of each colour. 96 Flags Total. 70005049252 Pack Green, Pink, Yellow, Orange

#### B Post-it<sup>®</sup> Flags Translucent 683-4ABX

4 of 12mm width. 35 Flags of each colour. 140 Flags total. 70005049419 Pack Blue, Yellow, Orange, Pink

### C Post-it<sup>®</sup> Flags Translucent 680-HFBY0

25mm x 44mm. 20 Flags of each colour. 60 Flags total. 70005049401. Pack Blue, Yellow, Orange

#### D Post-it<sup>®</sup> Flags Translucent 683-HF5

12mm flags. 20 flags of each colour. 100 Flags Total. 70005096550 Pack Blue, Green, Yellow, Orange, Pink

#### E Post-it<sup>®</sup> Flags Multi Packs

70071508744 Pack 680-RYBG2 40 Flags of each colour Red, Yellow, Blue, Green 70071508736 Pack 680-PG0P2 40 Flags of Each colour Pink, Green, Orange, Purple

#### Post-it® Flags Twin Packs

2 x 50 flags per pack. Total 100 flags. Mark pages for quick reference later on. Colour code to manage your information

| and find what ma | atters. | rast                 |
|------------------|---------|----------------------|
| 70071206067      | Pack    | 680-RD2 Red          |
| 70071206026      | Pack    | 680-BE2 Blue         |
| 70071206034      | Pack    | 680-GN2 Green        |
| 70071206042      | Pack    | 680-0E2 Orange       |
| 70071206018      | Pack    | 680-YW2 Yellow       |
| 70071206000      | Pack    | 680-WE2 White        |
| 70071206059      | Pack    | 680-PU2 Purple       |
| 70071205952      | Pack    | 680-BP2 Bright Pink  |
| 70071205945      | Pack    | 680-BG2 Bright Green |
| 70071205937      | Pack    | 680-BB2 Bright Blue  |
|                  |         |                      |

#### G Post-it® Flags Assorted Mini

12mm x 44mm. Mark diaries, documents, projects and more with the colourful range of mini flags. Keep flags at your fingertips with portable range. Clips into diaries and day planners.

70071351335 Pack 683-4 Assorted 140 Flags 70071351343 Pack 683-4AB Assorted Bright 140 Flags 70071492550 Pack 683-5CB Assorted 100 Flags 70071492535 Pack 683-5CF Assorted Bright 100 Flags

#### H Post-it<sup>®</sup> Flags Printed Message

Quick & Easy Communication. Pre-printed flags request action & get results. Direct attention where you want it. Saves time. 70071364031 Pack 680-SH2 "Sign Here"

2 x 50 Flags per Pack 70071358678 Pack 680-SD2 "Sign & Date" 2 x 50 Flags per Pack

#### Post-it® Flags Standard 680-PBG

20 Flags of each colour. 60 Flags Total. Clear Flag, coloured tip. Won't obscure text on page. Sticks securely. Removes easily without damage. Perfect for colour coding. 70071493244 Pack 25mm x 44mm Purple, Blue, Green

#### D Post-it® Flags Arrow

#### 20 Flags per Colour / 100 Flags per Pack 70071492576 Pack 684-ARR1 Standard Colours 70071492584 Pack 684-ARR2 Bright Colours

24 Flags per Colour / 96 Flags per Pack

70071351376 Pack 684-ARR3 Standard Colours 70071351384 Pack 684-ARR4 Bright Colours

#### K Post-it<sup>®</sup> Flags Printed Message Arrow

Direct attention and request action easily and clearly without permanently marking or damaging important documents. Flags come in a clear portable dispenser with a back clip and removable mounting squares, so you can mount flags anywhere you need them.

70071351392 Pack 684-AST1 Signature Set: "Please Initial", "Please Sign & Date", "Please Sign Here", "Please Sign & Return" Assorted 70071358686 Pack 684-SH "Sign Here" Assted Colours

#### Post-it<sup>®</sup> Designer Flag Dispenser DS420

Contemporary translucent dispenser fits any decor and keeps your desk looking neat and organised. Weighted for easy one-handed dispensing. 70071129772 Each 136 x 50mm

70005183507 Each 680-Study 20 flags each design. 60 flags per pack

#### K Post-it® Arrow Flags 682-Arrow

Perfect study tool. These arrow flags are clear for students to personalise with key actions / reminders. Clear Flags for students to personalise with key reminders. 70005182954 Each 682-Arrow 20 flags each colour. 60 flags per pack

easy reference. Use flags to color code, direct attention and find what matters fast.

70005169159 Each PM-FLAGS1

.94in x 1.7in Standard Flags .47in x 1.7in Arrows Flags, 80 Per Pack