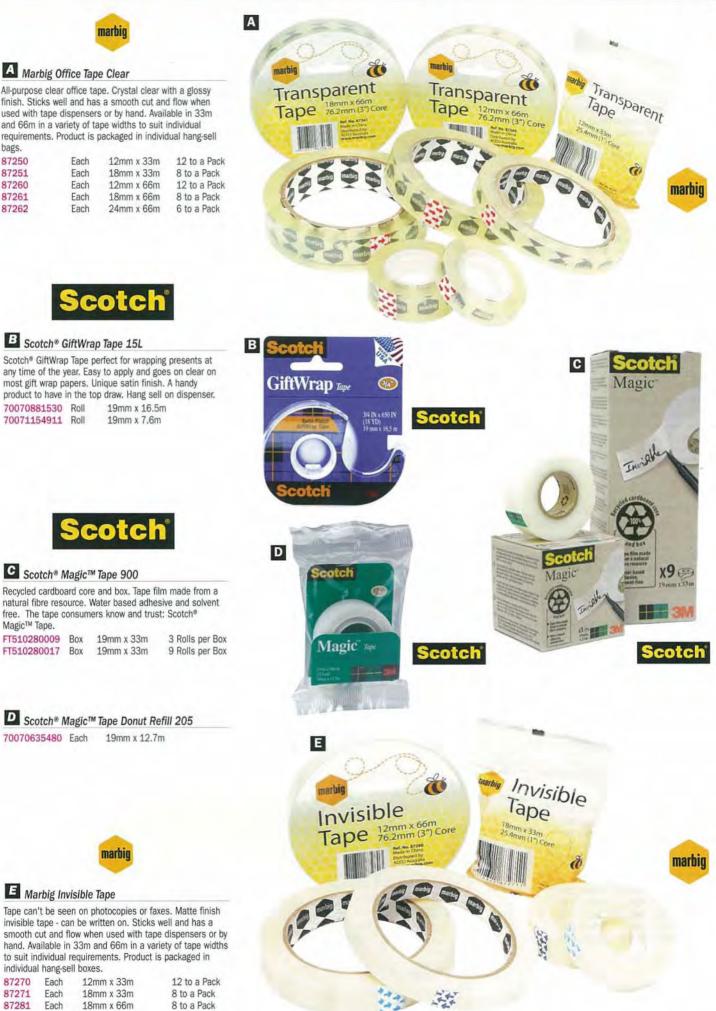

# **Clear & Invisible Tape**

Scotch

12mm x 33m

18mm x 33m

12mm x 66m

18mm x 66m

24mm x 66m

marbio

A Marbig Office Tape Clear

Each

Each

Each

Each

Each

bags. 87250

87251

#### B Scotch® GiftWrap Tape 15L

Scotch® GiftWrap Tape perfect for wrapping presents at any time of the year. Easy to apply and goes on clear on most gift wrap papers. Unique satin finish. A handy product to have in the top draw. Hang sell on dispenser. 70070881530 Roll 19mm x 16.5m 70071154911 Roll 19mm x 7.6m

#### C Scotch<sup>®</sup> Magic<sup>™</sup> Tape 900

Recycled cardboard core and box. Tape film made from a natural fibre resource. Water based adhesive and solvent free. The tape consumers know and trust: Scotch® Magic™ Tape.

#### E Marbig Invisible Tape

Tape can't be seen on photocopies or faxes. Matte finish invisible tape - can be written on. Sticks well and has a smooth cut and flow when used with tape dispensers or by hand. Available in 33m and 66m in a variety of tape widths to suit individual requirements. Product is packaged in individual hang-sell boxes.