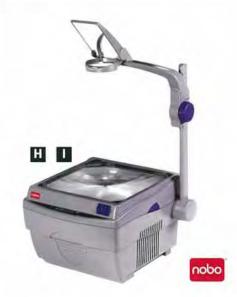

holding your notes whilst presenting; easily folds down for extra work space. Bottom shelf provides ample storage space for transparencies, notes and other supplies. Supplied with an integral cable tidy. Shelf is 520 x 520mm; shelves 320 x 490mm. Height adjustable to 555, 670 and 865mm. Maximum shelf weight 30kg; side shelf is 5kg.

1900787 Each

## H Nobo<sup>®</sup> Quantum 2511 Projector

Traditionally styled OHP for simple charts and figures and black and white presentations in small to medium sized meeting rooms.

Integral cable tidy and built-in carry grips. Extremely quiet. Detachable arm and column.

Colour coded buttons and levers.

Size: 384 x 393 x 715mm (W x D x H).

5 year warranty (return to base, excludes lamps and glass products).

1900559AU Each Grey 250W 240V















### Nobo<sup>®</sup> Quantum 2521 Projector

Traditionally styled OHP for simple charts and figures and black and white presentations in small to medium sizes meeting rooms.

Twin lamp design ensures projection continues should one lamp fail.

Integral cable tidy and built-in carry grips. Extremely quiet. Detachable arm and column. Colour coded buttons and levers.

Size: 384 x 393 x 715mm (W x D x H). 5 year warranty (return to base, excludes lamps and glass

products).

1900563AU Each Grey 250W 240V

# **Display & Staff Boards**











### A Vista Velour Pinboards Select from a wide range of Vertiface velour colours to create

a pinboard to suit your decor. The surface is long lasting and both pin and Velcro\* friendly. Made in Australia. S at end of code = Silver. Replace with B