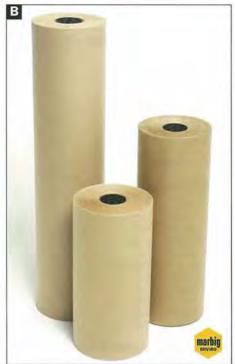

#### C Marbig Metal Kraft Paper Dispenser

Sturdy metal kraft dispensers, Suitable for all standard sized kraft paper rolls.

 848120
 Each
 For 600mm Wide Grey

 848130
 Each
 For 750mm Wide Grey

 848140
 Each
 For 900mm Wide Grey