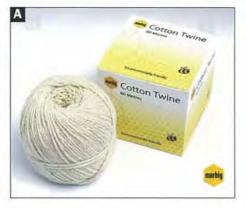

#### A Marbig Cotton Twine Ball 80m

Twine is made from 100% cotton to ensure durability. Ideal for home, school and office. 845601 Each 80m Cotton Twine White

marbig

marbig

narbig