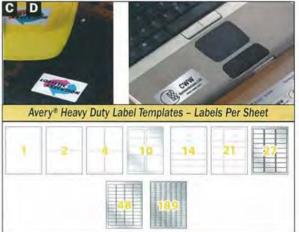

| 11   | C. II         | B                  | 1 1 1 101 1  | 1 1 1 01 / 1   |             |
|--------|------|---------------|--------------------|--------------|----------------|-------------|
| Code   | Unit | Software Code | Description        | Labels/Sheet | Label Size(mm) | Sheets/Pack |
| 959180 | Pack | L7163R™       | Red                | 14           | 99.1 x 38.1    | 20          |
| 959181 | Pack | L7163B™       | Blue               | 14           | 99.1 x 38.1    | 20          |
| 959182 | Pack | L7163G™       | Green              | 14           | 99.1 x 38.1    | 20          |
| 959183 | Pack | L7163Y™       | Yellow             | 14           | 99.1 x 38.1    | 20          |
| 959184 | Pack | L7163™        | Assorted (R.B.G.Y) | 14           | 99.1 x 38.1    | 20          |







Avery® Colour Coding Multi Purpose Templates - Labels Per Sheet

14

VERY

### **Address Labels & Identification Labels**

137



#### 3M™ PREMIUM ADDRESS LABELS

All 3M<sup>™</sup> Super Premium labels are FSC Certified. Curl free - exclusive 3M technology ensures the label stays flat after removal from the liner for easy trouble free labelling. Easy to peel - for easy removal of the label from liner. Simple and fast labelling for large mailing jobs. Universal printer compatability, can be used on Laser and lnk Jet printers and copiers. Jam and Smudge Resistant - for fewer printer jams and superior print quality.

#### A 3M<sup>™</sup> Super Premium Address Labels 31512

Labels are compatible with Avery® L7164. JT180001854 Each 31512-100 63.5mm x 73mm 100 sheets per pack 12 labels p