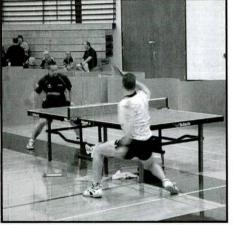

d.

Dave Berenson, 3-1; Carney d. Brian Pollard, 3-0.

U1800: Amanda Dubina d. Tom Burik, 3-0.

U1750: Bill Walk d. Amanda Dubina, 4-2.

U1600: Tam Lam d. Nicole Lynch, 3-2.

U1450: Jay Sivisankaran d. Carlo Wolff, 4-3. U1300: Joe Banko d. Michael Obricki, 3-0.

U1100: John Scarnato d. Thomas Neal, 3-1.

U900: Mark DiCostanzo d. Tomas Oroszco, 4-3

Over 40 – Final: Dan Seemiller d. Gary Martin, 3-0; SF: Seemiller d. Harry Ward, 3-0; Martin d. Tom Burik, 3-1.

Over 60: 1st Gus Kurz; 2nd Bill Walk; 3rd Bob Brickell.

**Under 17 – Final**: Gordy Cochran d. Jennifer Mast, 3-0; **SF**: Cochran d. Amanda Dubina, 3-2; Mast d. Joey Cochran, 3-2.

3400 Doubles: Jim Burik/Joe Grandalski d.

Chris Malis/Roger Dickson, 3-0.

**2800 Doubles**: Miklos Balogh/Tundi Balogh d. Chris Malis/Tim Malis, 4-0.



Samson Dubina (looping) split matches with Mark Nordy. Samson made the Final Four of the Open, and Mark won Under 2400.

#### UPPER VALLEY GIANT ROUND ROBIN

Norwich, VT · Oct. 19, 2002

By Douglas Haynes

ean-Philippe Haid of Belgium, currently residing in Manchester, NH, won first place in the Upper Valley Giant Round Robin held in Norwich, Vt. on Oct. 19th. Haid and Tommy Haynes of Hanover, N.H. finished tied with identical 5-1 records but Haid won the head to head match, 7,-8,5,11. David Haugh finished third, and Bob Barbour finished fourth.

The most underrated players in the tournament were the twins Tim and Tom Barbour. Tom swept Group E with seven wins and no losses, and Tim won group D with the same record (he lost only one game!).

There was a team component to the competition.