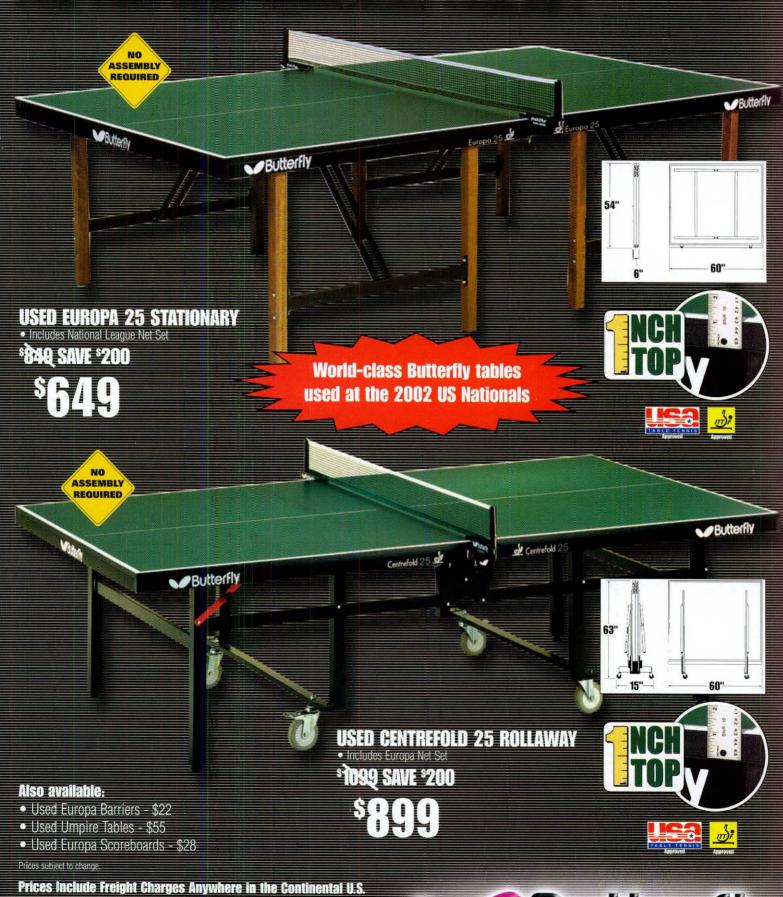

- A timer to run the robot for 1-10 minutes, and then pause for up 2 minutes before continuing with the current drill
- A serve and continue mode: to eject a ball of any type and then continue with a sequence that has been setup.
- Automatic distance adjustment to the corners of the table verses balls delivered the center of the table
- Optional control box mount for player's side of table. (See picture at right.)

The Amicus is virtually unlimited in terms of the type of drills you can perform with it. As coaches and players begin to embrace the Amicus as an advanced training device, you will most certainly see a whole generation of Amicus trained superstars coming up through the ranks.

Prices subject to change.



1-800-6 1-7712 • BUTTERFLY

## For 2003

FOR TWO VERY ADVANCED TABLES!



LINE.CO



N.Y. Now's 5-3 loss to the Big Apple runner-up Senior team, De Tran may or may not have played with his back-up racket – but again he won all 3. Teammate Steve Horowitz, eager to pick up first-hand whatever learning opportunities might be available to a budding International Coach, was hoping to try out for himself Ayinde's racket with Tran's rubber, or Tran's unbroken racket with Ayinde's rubber.

The most contested tie of the evening was Texas Wesleyan's 5-4 squeaker over Table Tennis About. Since Razvan Cretu didn't accompany the Wesleyan team, Lillieroos had to go with Wang whether he was fit to play or not – and predictably David lost all 3. This created a potentially perilous position because Brian Pace, after his sojourn in Romania last year and his summer play against