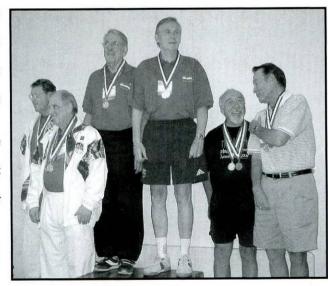

Houshang retired as an Activities Specialist in August of 2002 after 32 years of service at the Mental Health Institute in Independence, Iowa. He has two daughters, one son, and four grandchildren.

**Top**: Houshang (right) and cyclist Renee Coppock receive award from Tom Osborne, Executive Director of the National Congress of State Games

**Center**: Bronze medalist Houshang at the 1958 Asian Games, with gold medalist Van Tiet Le of Vietnam and silver medalist Ichiro Ogimura of Japan.

**Bottom**: Bronze medalist Houshang at the 1966 Asian Games, with fellow bronze medalist Koji Kimura of Japan, Silver medalist Nobuhiko Hasegawa of Japan, and gold medalist Chung Yong Kim of South Korea.