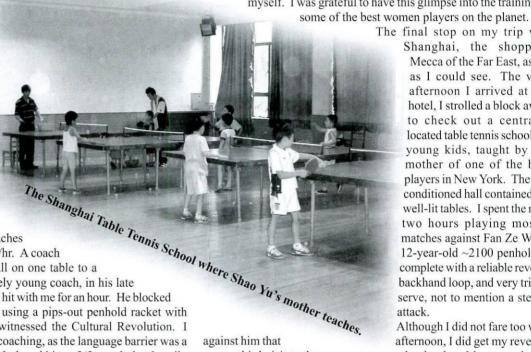

sey, I had to tell her that I had not been so lucky. She asked if perhaps I had heard of her and introduced herself as Ni Xia Lian. I was delighted to meet the former U.S. Open Women's Champion in these surroundings and stopped to watch her practice with her Shanghaiese partner, who, like herself, had lived and played in Luxemburg. In her long-pip blocks his powerful loops frequently met their premature death. She was nice enough to chat with me about her upcoming World Cup tournament, about her son in Luxemburg and about her passion for the game. She proclaimed herself the "old lady" of the game and said she still enjoyed competing and planned to keep playing internationally as long as she could still perform at a high level. A former resident of Shanghai herself, she informed me, as an



against him that

outdoors on well-lit

building



Marius and his partner at the school, Fan Ze Wei; Marius with Ni Xia Lian.

aside, that the table tennis school we were at was by no means the biggest school in Shanghai.

On a subsequent evening, one of my relatives took me to play the two best players she had personally known, two older gentlemen whose past had been laced with table tennis glory in their local regions. The venue was a dingy, hot, second floor parlor in a run-down forgotten corner of the city, where two decent tables that appeared to gather dust much of the time, shared space with four pool tables attended by some youngsters with haloes of smoke above their heads. An adjacent room was filled by locals, having what looked like a political party meeting. My partners, in