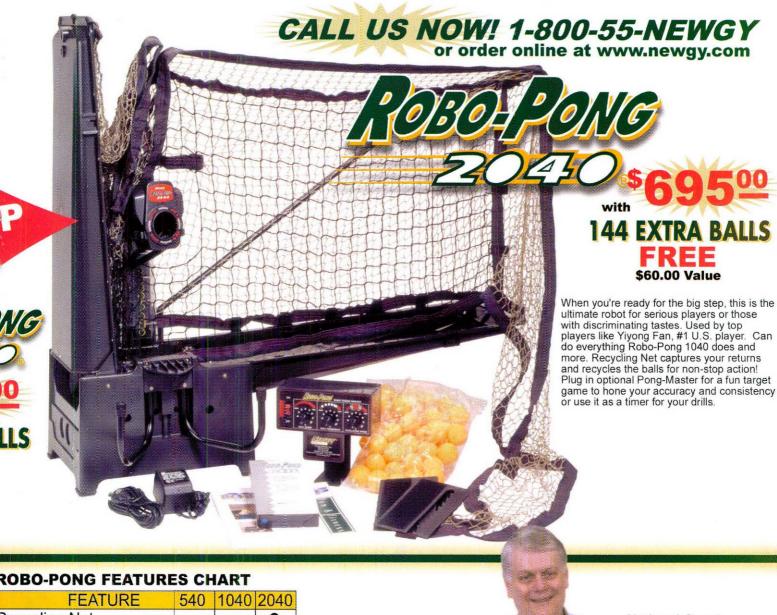

ng effect is obtained by using andro glue



# The Vewey Rokot System

# We Have A Robot That Is Ideal For You.

Start At Any Level & Then "STEP UP" At Your Own Pace With Our Upgrade Kits!



Your first step to seeing how robot practice can revolutionize your game. This model is ideal for recreational players and the budgetminded. Lower speed and frequency ranges and static delivery accommodate untrained strokes. Set on top of table and twist base to desired trajectory. Improved bucket design ensures reliable ball

805 Teal Drive • P.O. Box 959 • Gallatin, TN 37066 USA

e-mail: newgy@newgy.com

I=Included

Robo-Caddy

**Bucket Extender** 

40mm Robo-Balls

38mm Robo-Balls

Carrying Strap

Tray Liners (set)

Pong-Pal

\$69.95

\$19.95

\$24.95

\$5.00

\$16.00

.

\$59.95/144

\$49.95/144



ROBO-PONG FEATURES CHART

| 540 | 1040               | 2040               |
|-----|--------------------|--------------------|
|     |                    | •                  |
| •   | •                  |                    |
| •   | •                  | •                  |
|     | •                  | •                  |
| •   | •                  | •                  |
| •   | •                  | •                  |
| 1-8 | 1-10               | 1-10               |
| 1-8 | 1-10               | 1-10               |
| 86  | 200                | 120*               |
| 48  | 48                 | 48                 |
|     |                    | •                  |
|     |                    |                    |
|     | • • • • 1-8 1-8 86 | 1-8 1-10<br>86 200 |

Recommended Capacity.