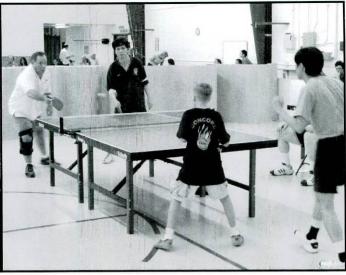

d the other staff members in the store, Tremonti invited Brown to play before and after the concert at the Birmingham Jefferson Civic Center. In the VIP room before the show, Brown and Tremonti

> Tremonti came back to the VIP room, full of energy and eager to early hours of the

morning. They could have played longer, but Tremonti had to continue on with the Creed tour the next day. Who could have guessed that a Senior Olympic champion/businessman and a rock star could have anything in common? This is just one example of how the great sport of table tennis can bring people together.

Top: Mark Tremonti in action at Bumpernets.

Bottom: Homer Brown, and Tremonti sur-

rounded by the retail staff (Madelyn Sumner

and Elisha Harrison).





USA TABLE TENNIS MAGAZINE • January/February 2003



9-year-old Anthon Plake and Ming Zhang (near side) in action in the Under 3000 Doubles Final, against finalists Bob Mahler and Joe Badrena. Plake also won U900, while Mahler won Under 1300.

Reno, NV · Oct. 5, 2002 By Mimi Ortegon

able Tennis is safe in the hands of our youth. Anthon Plake (9 years old), Donovan Le Doux (15), top-rated Auria Malek (16), and RSTTC newcomer Bong-Geun Kim (21) did their parts to make the second Biggest Little an exciting event.

Anthon triumphed not only in the **U900** novice division where he won 5,9,3,3, over Jenny Chen, but with partner Ming Zhang, taking the **U3000 Doubles** contest over Joe Badrena and Bob Mahler, 8,6,9,8. Donovan bested Jeff Plake in the **U1650** singles, 7,4,8,9. Playing in his first USATT event, Bong-Geun Kim took veteran Avishy