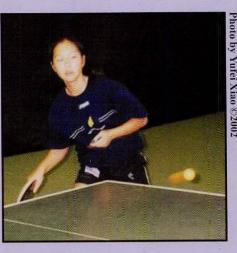

# Houghang Bozorgzadeh

### State Games Male Athlete of the Year

By Paul Lewis, Iowa Games Table Tennis Commissioner

The National Congress of State Games (NCSG) announced on October 5 the male and female athletes of the year at an awards dinner held in conjunction with the NCSG Annual National Symposium.

Houshang Bozorgzadeh, of Independence, Iowa was selected as the male athlete of the year, and cyclist Renee Coppock was the female athlete of the year. The award winners were chosen from more than 500,000 athletes who competed in one of 37 recognized State Games programs in 2002.

The award is by nomination and recognizes an athlete who best personifies the ideals of the State Games: participation, sportsmanship, effort, and positive attitude. Houshang was the first table tennis player and only the second Iowan ever to receive the recognition.