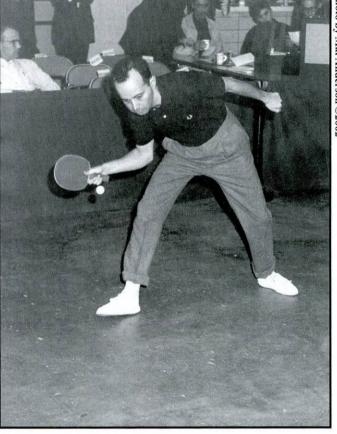

Houshang retired as an Activities Specialist in August of 2002 after 32 years of service at the Mental Health Institute in Independence, Iowa. He has two daughters, one son, and four grandchildren.

**Top**: Houshang (right) and cyclist Renee Coppock receive award from Tom Osborne, Executive Director of the National Congress of State Games

**Center**: Bronze medalist Houshang at the 1958 Asian Games, with gold medalist Van Tiet Le of Vietnam and silver medalist Ichiro Ogimura of Japan.

**Bottom**: Bronze medalist Houshang at the 1966 Asian Games, with fellow bronze medalist Koji Kimura of Japan, Silver medalist Nobuhiko Hasegawa of Japan, and gold medalist Chung Yong Kim of South Korea.