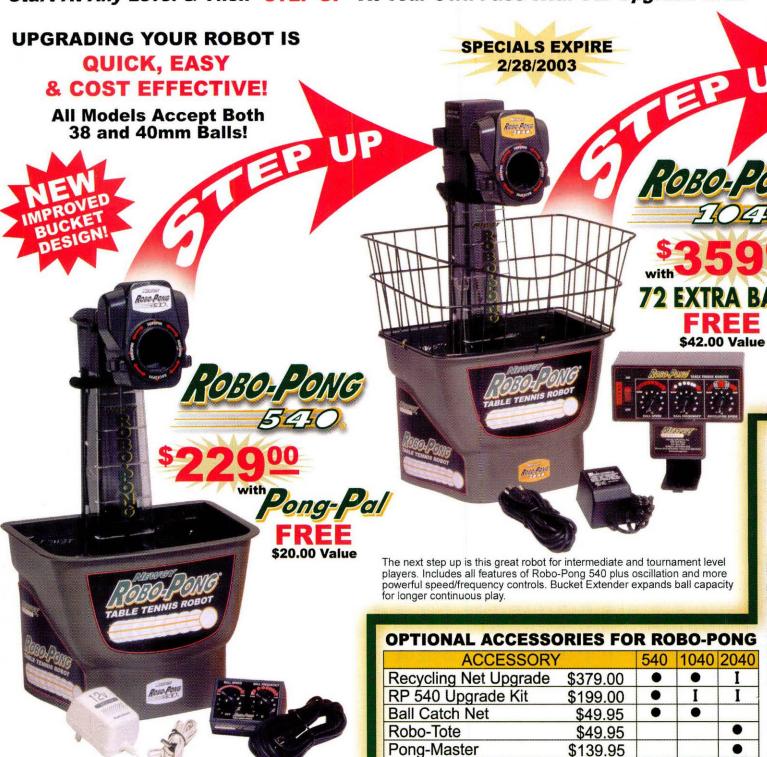

offensive players with a focus on spin and speed.



### MAXCELL SUPERSPONGE

Through the use of a highly effective, delicate sponge — a mixture of synthetic and natural rubber —Maxcell SuperSponge produces more bouncing power even for slower topspin strokes. This translates into improved feeling for the ball. Ideally recommended for players trying the new Andro Maxcell sponge for the first time. When freshly glued the MaxCell Supersponge will generate great noise on all your strong atlacks. Speed glue advice: allow thicker sponges of 2.4 and 2.6mm more glue and more time to soak In. The best speed gluing effect is obtained by using andro glue



# The Vewey Rokot System

# We Have A Robot That Is Ideal For You.

Start At Any Level & Then "STEP UP" At Your Own Pace With Our Upgrade Kits!



Your first step to seeing how robot practice can revolutionize your game. This model is ideal for recreational players and the budgetminded. Lower speed and frequency ranges and static delivery accommodate untrained strokes. Set on top of table and twist base to desired trajectory. Improved bucket design ensures reliable ball

805 Teal Drive • P.O. Box 959 • Gallatin, TN 37066 USA

e-mail: newgy@newgy.com

I=Included

Robo-Caddy

**Bucket Extender** 

40mm Robo-Balls

38mm Robo-Balls

Carrying Strap

Tray Liners (set)

Pong-Pal

\$69.95

\$19.95

\$24.95

\$5.00

\$16.00

.

\$59.95/144

\$49.95/144



ROBO-PONG FEATURES CHART

| 540 | 1040               | 2040               |
|-----|--------------------|--------------------|
|     |                    | •                  |
| •   | •