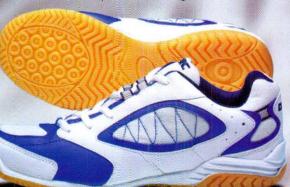

### **DONIC Puma Waldner Ultragrip II**

The improved version of the best-seller model of the World Champion Jan-Ove Waldner! A shoe especially designed for table tennis with an extremely flexible and grippy non-marking sole that helps to achieve optimum contact to the floor. Due to the nylon-mesh combination, the shoe is very permeable to air. The soft synthetic trim guarantees stability. The reinforcement at the heels guarantees an excellent fit, and is designed for the abrupt changes in direction that takes place during a match. Size: 6-13