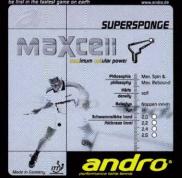

r A Full Line Of adidas Table Tennis Gear At The Best Price - Guaranteed! Visit ping-pong.com Tel.:1-800-319-PING (7464) • fax: 1-800-319-PONG (7664) • e-mail: ttpioneers@ping-pong.com

# The Table Tennis Pioneers 🥃





The MaxCell is ideally suited for speed gluing.









Maxcell



Unbelievable power, maximum speed and spin when freshly glued. Maxcell sponge is made up of a new formula of 40% natural rubber and allows for maximum power on all topspin strokes. The top rubber layer is very spin efficient and 2.1 or 2.3mm sponge provides you with more control and feeling than traditional rubbers.

The innovative thicker sponge guarantees high performance on demand whenever you need to maximize spin and speed. Recommended for aggressive offensive players with a focus on spin and speed.



### MAXCELL SUPERSPONGE

Through the use of a highly effective, delicate sponge — a mixture of synthetic and natural rubber —Maxcell SuperSponge produces more bouncing power even for slower topspin strokes. This translates into improved feeling for the ball. Ideally recommended for players trying the new Andro Maxcell sponge for the first time. When freshly glued the MaxCell Supersponge will generate great noise on all your strong atlacks. Speed glue advice: allow thicker sponges of 2.4 and 2.6mm more glue and more time to soak In. The best speed gluing effect is obtained by using andro glue



# The Vewey Rokot System

# We Have A Robot That Is Ideal For You.

Start At Any Level & Then "STEP UP" At Your Own Pace With Our Upgrade Kits!



Your first step to seeing how robot practice can