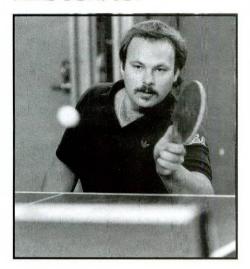

# Houghang Bozorgzadeh

### State Games Male Athlete of the Year

By Paul Lewis, Iowa Games Table Tennis Commissioner

The National Congress of State Games (NCSG) announced on October 5 the male and female athletes of the year at an awards dinner held in conjunction with the NCSG Annual National Symposium.

Houshang Bozorgzadeh, of Independence, Iowa was selected as the male athlete of the year, and cyclist Renee Coppock was the female athlete of the year. The award winners were chosen from more than 500,000 athletes who competed in one of 37 recognized State Games programs in 2002.

The award is by nomination and recognizes an athlete who best personifies the ideals of the State Games: participation, sportsmanship, effort, and positive attitude. Houshang was the first table tennis player and only the second Iowan ever to receive the recognition.

The awards dinner, held at the Bahia Resort Hotel in San Diego, California, featured two-time Olympic bronze medallist Dwight Stones as the keynote speaker. Stones set the world record in the high jump 10 times during his career. Preceding the awards dinner, Houshang and former U.S. Men's Singles Champion Attila Malek dazzled the crowd with a table tennis exhibition.

Houshang, 66, won gold medals at the 2002 Iowa Summer Games in championship singles, over 40 singles, and championship doubles (paired with 2297 Michael Liu). Houshang's table tennis career began at age 10, and he has been involved in table tennis as a player, coach, and promoter ever since. Among his accomplishments:

- · National men's singles champion of Iran in 1957, 1958 and 1960.
- 1958 Captain of the Iranian team that finished 3rd at the Asian Games.
- He competed as a player in seven World Championships: 1957, 1959, 1963, 1965, 1967, 1969, and 1971. In six of those years, his team finished no lower than 17th, and in 1963 they finished 9th.
- 1958 First Iranian sportsman/athlete for any sport to receive an
  invitation to come to the United States by invitation of a USA governing
  sports body (in this case, the U.S. Table Tennis Association). Houshang,
  as part of this opportunity, appeared on the national-wide Ed Sullivan show
  with U.S. national champion and future Hall-of-Famer Bernie Bukiet.
- 1959 Houshang won the World Consolation Championships in Dortmund, Germany. He finished the year ranked #6 in the world, which would prove to be his highest ranking as a player.
- At the U.S. Open Team Championships in 1962, he was voted "Outstanding Player."
- 1962, 1963, 1964 National (ACUI) Collegiate Champion.
- In 1958 and 1966 he was a Men's Singles Bronze Medallist at the Asian Games.
- 3-time U.S. National Champion, Men's Over 40 Singles.
- He coached five Iowan's (John Stillions, Scott Butler, Jim Butler, Dhiren Narotam, Michael Liu) that eventually became national junior champions and one (Jim Butler) an Olympian
- He was elected to the USATT Hall of Fame in 1987. (See www.usatt.org/organization/halloffame.)
- 1977-1993 (15 consecutive years). USA national team captain and coach. During this span, he coached at:
  - 6 World Championships
  - 3 Pan American Games
  - 4 Olympic Sports Festivals
  - The first World Cup appearance by the USA team (1978)
  - 1980 and 1983 U.S. Open, where the USA team won the team championships
  - 1990 French Open Championships, where USA won multiple senior national championship titles
  - Dozens of USA-Canada team matches at the Canadian National Exhibition tournament in Toronto

Houshang retired as an Activities Specialist in August of 2002 after 32 years of service at the Mental Health Institute in Independence, Iowa. He has two daughters, one son, and four grandchildren.

**Top**: Houshang (right) and cyclist Renee Coppock receive award from Tom Osborne, Executive Director of the National Congress of State Games