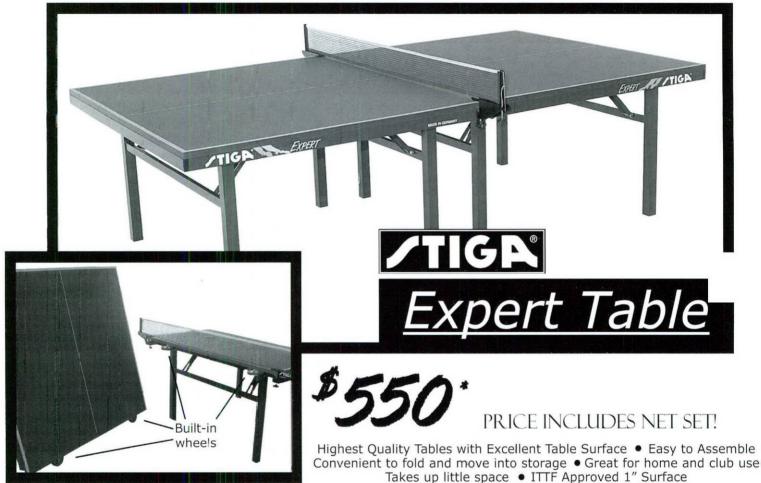

**Play The Best** 

Play The Tables **Championed** By Competitors **Around** The World.

Elite Roller

- T82201 Stiga Expert Roller

  I in. Blue Top With Edge Banding, Painted Stripes And Tournament Picy Surface

  Heavy-Duty Euro Design Chassis For Added Stability And Aggressive Play

  Self-Opening 21/2 in. X 11/2 in. Steel Legs For Extra Support, Competitive Action

  21/2 in. Wood Apron For Additional Strength And Level Playing Surface

  4 in. Ball Bearing Costers With Locking Mechanism Ensure Safe Play

  Quick Fold Table Position And Roller Casters Allow For Easy Mobility And Storage

  Classic Playback Position For Individual Play And Practice

- Classic Playback Position For Individual Play And Practice
  Includes Tournament Grade Net And Post Assembly

- T8293 Stiga Eurotech

  3/4 in. Blue Top With Edge Banding, Striping, Corner Pads, Competitive Play Surface
- Heavy-Duty Chassis For Extra Support
   Self-Opening 2 in. Square Steel Legs Support All-Around Play, Aggressive Volleys

- Self-Opening 2 in, Square Steel Legs Support All-Around Play, Aggressive Volleys
   2 in, Steel Apron For Additional Strength And Level Playing Surface
   3 in, Ball Bearing Caster With Locking Mechanism Ensure Safe Play
   Quick Fold Table Position And Roller Casters Allow For Easy Mobility And Storage
   Classic Playback Position For Individual Play And Practice
   Includes Performance Grade Net And Post Assembly