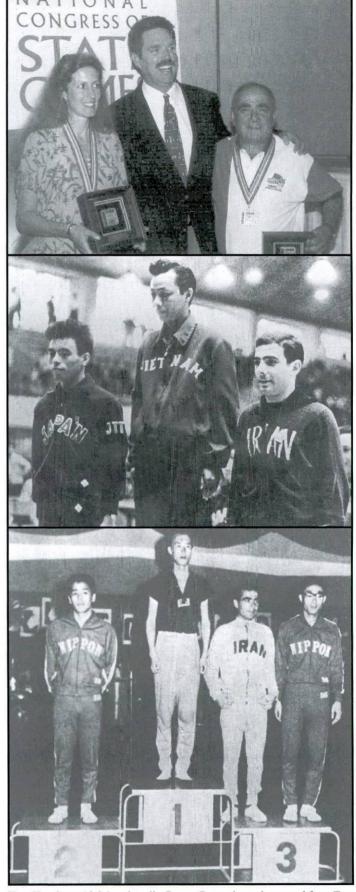

Houshang retired as an Activities Specialist in August of 2002 after 32 years of service at the Mental Health Institute in Independence, Iowa. He has two daughters, one son, and four grandchildren.

**Top**: Houshang (right) and cyclist Renee Coppock receive award from Tom Osborne, Executive Director of the National Congress of State Games

**Center**: Bronze medalist Houshang at the 1958 Asian Games, with gold medalist Van Tiet Le of Vietnam and silver medalist Ichiro Ogimura of Japan.

**Bottom**: Bronze medalist Houshang at the 1966 Asian Games, with fellow bronze medalist Koji Kimura of Japan, Silver medalist Nobuhiko Hasegawa of Japan, and gold medalist Chung Yong Kim of South Korea.