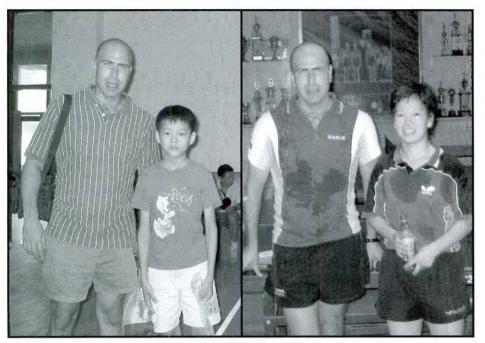

She asked if perhaps I had heard of her and introduced herself as Ni Xia Lian. I was delighted to meet the former U.S. Open Women's Champion in these surroundings and stopped to watch her practice with her Shanghaiese partner, who, like herself, had lived and played in Luxemburg. In her long-pip blocks his powerful loops frequently met their premature death. She was nice enough to chat with me about her upcoming World Cup tournament, about her son in Luxemburg and about her passion for the game. She proclaimed herself the "old lady" of the game and said she still enjoyed competing and planned to keep playing internationally as long as she could still perform at a high level. A former resident of Shanghai herself, she informed me, as an



against him that

outdoors on well-lit

building



Marius and his partner at the school, Fan Ze Wei; Marius with Ni Xia Lian.

aside, that the table tennis school we were at was by no means the biggest school in Shanghai.

On a subsequent evening, one of my relatives took me to play the two best players she had personally known, two older gentlemen whose past had been laced with table tennis glory in their local regions. The venue was a dingy, hot, second floor parlor in a run-down forgotten corner of the city, where two decent tables that appeared to gather dust much of the time, shared space with four pool tables attended by some youngsters with haloes of smoke above their heads. An adjacent room was filled by locals, having what looked like a political party meeting. My partners, in their late 60's and early 70's, playing at about 185