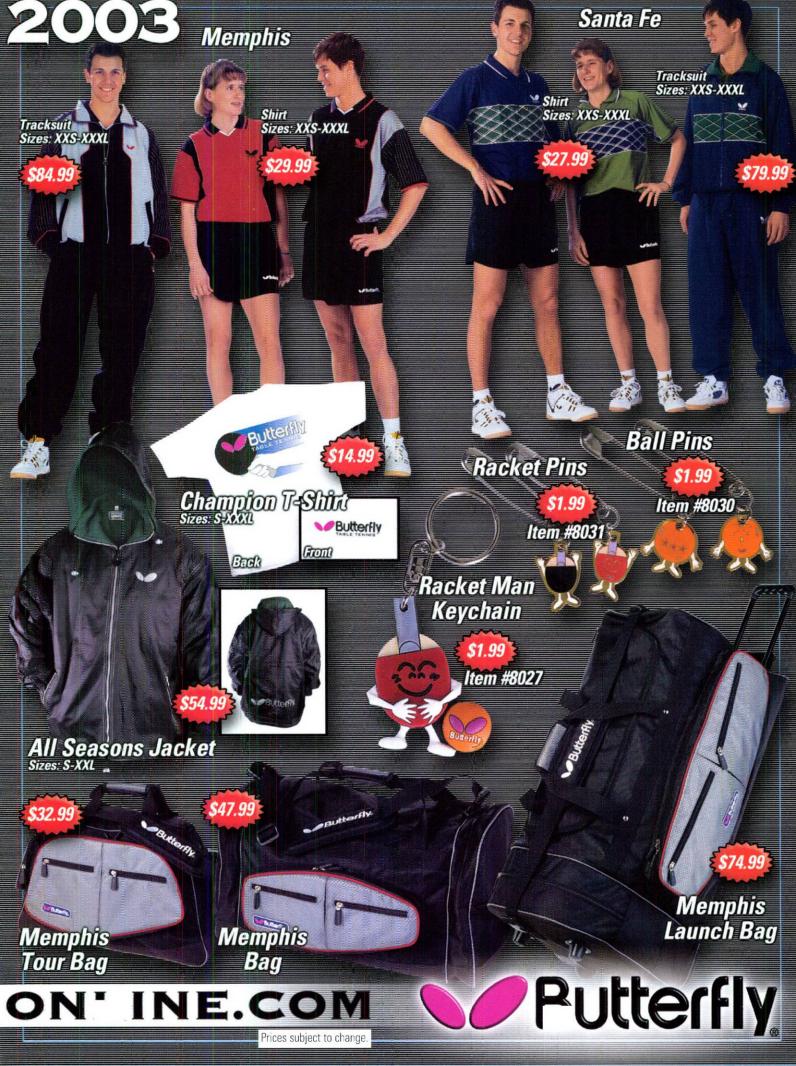

OGY FOR ECHNO Raystorm \$34.49 \$24.99 Cermet Raystorm Tempest Speed: 9.8, Spin: 6.7, Reglue Effect: Medium Speed: 11.0, Spin: 9.0; Reglue Effect: High Speed: 11.0, Spin: 9.2, Reglue Effect: High Thickness: 1.9, 2.1 Thickness: 1.7, 1.9 Thickness: 1.9.21.23 \$82.99 \$102.99 Timo Boll Spark Schlager Carbon Speed: 10.5, Control: 6.5, Feel: Hard 70mm Speed: 7.6, Control: 7.8, Feel: Soft 52.99 Sidetape Urethane \$24.99 Zhang Vining Speed: 7.8, Control: 7.7, Feel: Medium \$99.99 Millennium Michael Maze \$102.99 THE OF GLUE Speed: 8.5, Control: 8.0, Feel: Medium **Butterfly** Chiang Peng-Lung Speed: 8.0, Control: 7.2, Feel: Medium Millennium Chack \$34.99 \$34.99 \$16.75 \$13.49 Butterfly. Butter Ry Memphis Memphis Memphis Memphis DX Case Tour Case Executive Bag Rucksack 1-800-611-7712 • BUTTE







& TOOLA®

Take

Care



### IOOLA HARPINAL TAYS AND NAME

### Blade Sealing Varnish 100ml

Protects the blade surface against the effects of repeated glueing. 100 ml

### SPINMAX 250 ml

There are three major factors that determine the durability of today's rubber: tension, flexibility and grip (spin).

Obviously the tension and flexibility of a rubber sheet decrease through wear and tear. This can't be stopped, but JOOLA SPINMAX helps to keep the original grip (spin effect) during its normal lifespan and can even increase it.

JOOLA SPINMAX is for the player that takes advantage of power and variation of spin as well as controlled play. JOOLA SPINMAX does not replace the need for new rubber, it simply maximizes the friction capability throughout the rubber life.

By the way: we hear