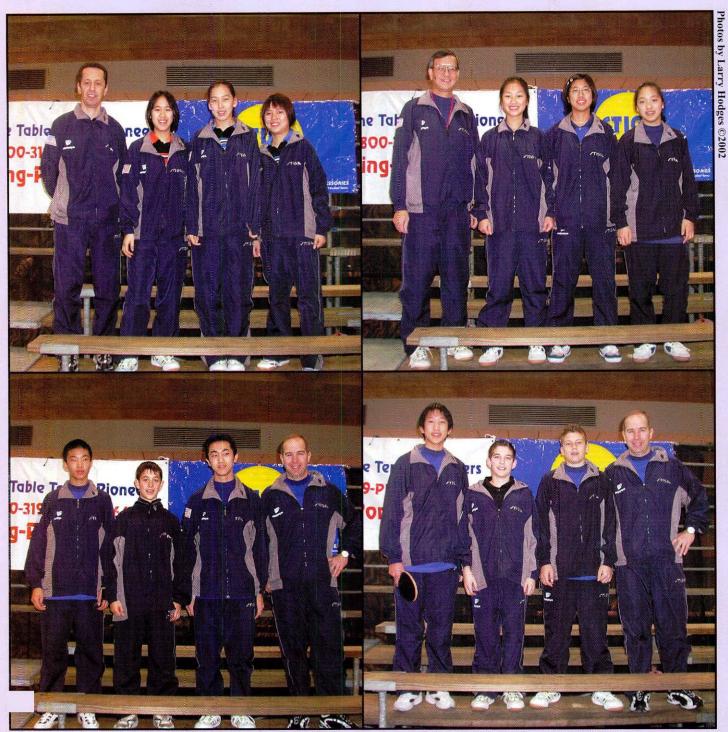

orehand he should, but misses. Later, David will lose 11-9 in the 4<sup>th</sup> to Drinic. But still later, with his team down 4-3, he'll win the match they need against Shiu.

Owens, 2001 U.S. Singles and Doubles Champ (shouldn't someone be sponsoring lettering or logo on his distinctive headband?) opens with a win over Shiu. Then against Ashu he's 1-1 and down 10-7 in the 3rd, 10-8, then...a gutsy serve and smacko, followed by another—and he's deuced it. But Ashu gets the ad, and an edge to win it. After which Eric loses the 4th, 11-9, by swatting one off. Putting a good face on his loss, he comes off the table smiling. Eric's last match is against Sasa, and, down 2-0 and at 9-9, he can't win that either. But this time he's not smiling—off court his racket thumps against the concrete.



The Stiga-sponsored USATT junior teams at the Teams, clockwise from top-left

Under 18 Girls: Coach Doru Gheorge, Whitney Ping, Katherine Wu, Sophia Dan Yi.

Under 15 Girls: Coach Bill Lui, Laura Xiao, Lani Lei, Barbara Wei.

Under 15 Boys: Oliver Lei, Eric Finkelstein, Trevor Runyan, Coach Dan Seemiller.

Under 18 Boys: Adam Hugh, Misha Kazentsev, Han Xiao, Coach Dan Seemiller.



Meanwhile, Butler against his opening opponent, Sasa, is 1-1 and 9-ali, at which point he gets a very welcome net. Sasa slaps the dumb ball, sends it flying. But it comes snapping back via a Butler backhand. Jimmy goes on to win in 4. Then wins in 4 again from Shiu. With the tie 4-4, Butler holds three-straight steady against Jain – though there is an abrupt moment of stimulation when Ashu makes a wondrous sho