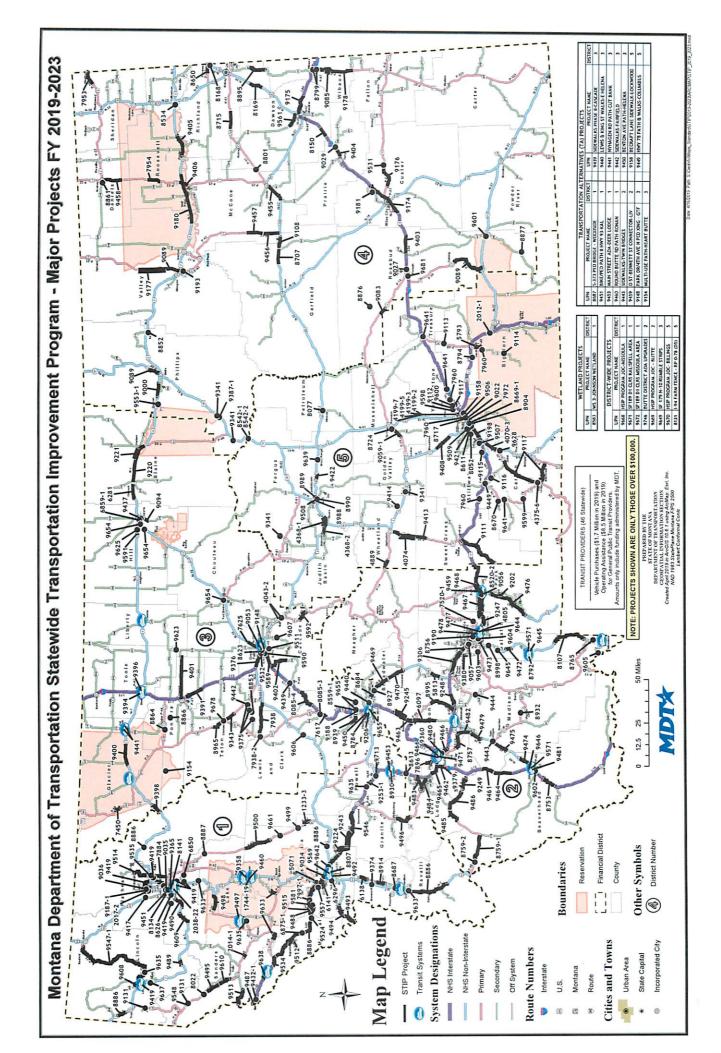

## 2019—2023 Statewide Transportation Improvement Program

### This is your opportunity to comment on Montana's transportation projects

The draft 2019–2023 Statewide Transportation Improvement Program (STIP) is now available for public comment. The STIP is a list of projects planned for Montana for the next five federal fiscal years. The STIP portrays how MDT plans to obligate future funds to projects by the phase the project is entering (design, right-of-way, utility moves, construction). In some cases, projects will not cross into new phases in the time frame of the STIP, so they won't be listed in the document but project development is still underway. It includes aeronautic, railway, highway, public transportation, and Federal Lands Highway Program projects.

The list in this issue of *Newsline* includes projects that will be awarded for construction during the timeframe of this STIP. Projects exceeding \$100,000 are shown on the map insert and can be accessed on the commenting app to the right. The STIP webpage is *http://www.mdt.mt.gov/ pubinvolve/stip.shtml* or request a hard copy of the STIP by contacting the MDT Project Analysis Bureau or by calling one of the numbers listed on the back page. Copies are also available at Montana public libraries. Commenting on Other Projects:

The other commissioners are District 3 – Greg Jergeson of Chinook and District 5 – Barb Skelton of Billings.

| P KEY / | UNIT | PREFIX                 | PROJECT NAME                   | ROUTE                         | REF.<br>POST | LENGTH<br>IN MILES | PROJECT SCOPE         | COS<br>(\$MIL |
|---------|------|------------------------|--------------------------------|-------------------------------|--------------|--------------------|-----------------------|---------------|
| IDT NO. |      |                        | D                              | ISTRICT 1-MISSOULA / FY 2019  | 1001         | IT INCLO           |                       |               |
| 9642    | 0    | ER                     | OLD MT-200 EROSION REPAIR      | OLD MT-200                    | 0.500        | 0.300              | BANK STABILIZATION    | <1            |
| 9713    | 0    | ER                     | I-90 EROSION REPAIR - GARRISON | I-90                          | 175.000      | 0.600              | BANK STABILIZATION    | <1            |
| 8914    | 0    | HSIP                   | SF149 S OF STEVENSVLL SFTY IMP | S-269                         | 12.000       | 6.030              | SLOPE FLATTENING      | 5 TO          |
| 9131    | 0    | HSIP                   | SF 159 SANDERS LINCOLN SLP FLT | MT-200                        | 16.700       | 1.480              | SLOPE FLATTENING      | <1            |
| 9131    | 0    | HSIP                   | SF 159 SANDERS LINCOLN SLP FLT | MT-56                         | 26.300       | 0.700              | SLOPE FLATTENING      | <1            |
| 9359    | 0    | HSIP                   | SF 169 CLEARING SFTY IMPRV     | MT-200                        | 7.500        | 2.112              | SAFETY                | <1            |
| 9359    | 0    | HSIP                   | SF 169 CLEARING SFTY IMPRV     | 1-90                          | 18,000       | 3.569              | SAFETY                | <1            |
| 9668    | 0    | HSIP                   | HSIP PROGRAM JOC-MISSOULA      | 100                           |              |                    | SAFETY                | <1            |
| 9366    | 0    | HSIP-G                 | SF 169 MINERAL CNTY SFTY IMPRV | 1-90                          | 66.000       | 0.200              | SIGNING - NEW         | <1            |
| 9366    | 0    | HSIP-G                 | SF 169 MINERAL CNTY SFTY IMPRV | 1-90                          | 4.650        | 0.100              | SIGNING - NEW         | <1            |
| 9366    | 0    | HSIP-G                 | SF 169 MINERAL CNTY SFTY IMPRV | 1-90                          | 53.000       | 0.964              | SIGNING - NEW         | <1            |
|         |      | HSIP-G                 | SF 169 MINERAL CNTY SFTY IMPRV | MULLAN RD                     | 6.000        | 0.200              | SIGNING - NEW         | <             |
| 9366    | 0    |                        | SF 169 MINERAL CNTY SFTY IMPRV | MULLAN RD                     | 2.400        | 0.200              | SIGNING - NEW         | <             |
| 9366    | 0    | HSIP-G                 | SF 169 RAVALLI CNTY SFTY       | WEST FORK RD                  | 0.000        | 14.394             | SIGNING - NEW         | <             |
| 9367    | 0    | HSIP-G                 |                                | WEST RIVER RD                 |              | 0.100              | SIGNING - NEW         |               |
| 9367    | 0    | HSIP-G                 | SF 169 RAVALLI CNTY SFTY       |                               | 1.250        |                    |                       | <             |
| 9373    | 0    | HSIP-G                 | SF 169 LOLO E MSLA SFTY IMPRV  | EAST BROADWAY                 | 1.550        | 0.100              | SAFETY                | <             |
| 9373    | 0    | HSIP-G                 | SF 169 LOLO E MSLA SFTY IMPRV  | US-12                         | 30.000       | 2.356              | SAFETY                | <'            |
| 9373    | 0    | HSIP-G                 | SF 169 LOLO E MSLA SFTY IMPRV  | US-93                         | 84.000       | 0.800              | SAFETY                | <'            |
| 9418    | 0    | HSIP-G                 | SF 169 MSLA CNTY SFTY IMPRV    | DEER CREEK RD                 | 9.900        | 0.500              | SIGNING - NEW         | <'            |
| 9418    | 0    | HSIP-G                 | SF 169 MSLA CNTY SFTY IMPRV    | BLUE MOUNTAIN RD              | 0.000        | 0.500              | SIGNING - NEW         | <'            |
| 9418    | 0    | HSIP-G                 | SF 169 MSLA CNTY SFTY IMPRV    | PATTEE CANYON DR              | 2.600        | 1.000              | SIGNING - NEW         | <'            |
| 418     | 0    | HSIP-G                 | SF 169 MSLA CNTY SFTY IMPRV    | PATTEE CANYON DR              | 0.500        | 0.163              | SIGNING - NEW         | <'            |
| 418     | 0    | HSIP-G                 | SF 169 MSLA CNTY SFTY IMPRV    | PATTEE CANYON DR              | 0.663        | 1.537              | SIGNING - NEW         | <'            |
| 418     | 0    | HSIP-G                 | SF 169 MSLA CNTY SFTY IMPRV    | NINEMILE RD                   | 5.300        | 0.500              | SIGNING - NEW         | <             |
| 418     | 0    | HSIP-G                 | SF 169 MSLA CNTY SFTY IMPRV    | LOWER MILLER CREEK RD         | 0.165        | 0.135              | SIGNING - NEW         | <             |
| 418     | 0    | HSIP-G                 | SF 169 MSLA CNTY SFTY IMPRV    | DEER CREEK RD                 | 8.300        | 0.900              | SIGNING - NEW         | <             |
| 418     | 0    | HSIP-G                 | SF 169 MSLA CNTY SFTY IMPRV    | ROGERS ST / CEMETERY RD       | 0.100        | 0.700              | SIGNING - NEW         | <             |
| 419     | 0    | HSIP-G                 | SF 169 FLATHEAD CNTY SFTY      | COLUMBIA FALLS STAGE RD       | 0.000        | 1.060              | SAFETY                |               |
| 419     | 0    | HSIP-G                 | SF 169 FLATHEAD CNTY SFTY      | SOMERS RD                     |              |                    |                       | <             |
| 419     | 0    | HSIP-G                 | SF 169 FLATHEAD CNTY SFTY      |                               | 0.700        | 0.200              | SAFETY                | <             |
| 419     | 0    | HSIP-G                 | SF 169 FLATHEAD CNTY SFTY      | BLANCHARD LAKE RD             | 2.300        | 0.700              | SAFETY                | <             |
|         |      |                        |                                | HELENA FLATS RD               | 0.000        | 6.450              | SAFETY                | <             |
| 419     | 0    | HSIP-G                 | SF 169 FLATHEAD CNTY SFTY      | ASHLEY LAKE RD                | 3.700        | 0.800              | SAFETY                | <             |
| 419     | 0    | HSIP-G                 | SF 169 FLATHEAD CNTY SFTY      | PARMENTER CREEK RD            | 0.000        | 0.500              | SAFETY                | <             |
| 419     | 0    | HSIP-G                 | SF 169 FLATHEAD CNTY SFTY      | LOWER VALLEY RD               | 2.100        | 0.200              | SAFETY                | <             |
| 419     | 0    | HSIP-G                 | SF 169 FLATHEAD CNTY SFTY      | WHITEFISH STAGE RD            | 0.400        | 0.600              | SAFETY                | <             |
| 419     | 0    | HSIP-G                 | SF 169 FLATHEAD CNTY SFTY      | ROSE CROSSING                 | 0.300        | 0.900              | SAFETY                | <             |
| 419     | 0    | HSIP-G                 | SF 169 FLATHEAD CNTY SFTY      | WHALEBONE DR                  | 1.200        | 0.900              | SAFETY                | <             |
| 9419    | 0    | HSIP-G                 | SF 169 FLATHEAD CNTY SFTY      | LOWER VALLEY RD               | 4.800        | 0.600              | SAFETY                | <'            |
| 9419    | 0    | HSIP-G                 | SF 169 FLATHEAD CNTY SFTY      | HALF MOON RD                  | 0.000        | 7.134              | SAFETY                | <'            |
| 2038    | 22   | NH                     | KBP - FOYS LAKE RD INTERCHANGE | KALISPELL ALT. ROUTE          | 1.720        | 1.860              | RECONSTRUCTION        | 15 TC         |
| 489     | 0    | NH                     | ELK HILL                       | US-2                          | 65.600       | 3.488              | OVERLAY               | 1 T(          |
| 490     | 0    | NH                     | KILA - E & W                   | US-2                          | 106.500      | 7.256              | MILL & FILL           | 1 T(          |
| 493     | 0    | NH                     | LOLO PASS- EAST                | US-12                         | 0.000        | 8.019              | MILL & FILL           | 1 T           |
| 494     | 0    | NH                     | LOLO HOT SPRINGS- EAST         | US-12                         | 8.000        | 8.175              | MILL & FILL           | 1 T(          |
| 535     | 0    | NH                     | COLUMBIA FALLS-DETENTION POND  | US-2                          | 138.000      | 0.400              | STORM DRAIN SYSTEM    |               |
| 886     | 0    | NHPB                   | STEEL BR REHAB - CORROSION 1   | MT-200                        | 11.000       | 0.400              |                       | <             |
| 886     | 0    | NHPB                   | STEEL BR REHAB - CORROSION 1   | US-2                          |              |                    | BRIDGE REHAB          | 5 TC          |
| 886     | 0    | NHPB                   | STEEL BR REHAB - CORROSION 1   |                               | 6.200        | 5.502              | BRIDGE REHAB          | 5 TC          |
| 886     | 0    | NHPB                   | STEEL BR REHAB - CORROSION 1   | 1-90                          | 33.700       | 84.959             | BRIDGE REHAB          | 5 TC          |
| 886     | 0    | NHPB                   | STEEL BR REHAB - CORROSION 1   | US-93                         | 17.900       | 25.880             | BRIDGE REHAB          | 5 TC          |
| 997     | 1    | STPX                   |                                | US-2                          | 164.500      | 0.400              | BRIDGE REHAB          | 5 TC          |
| 583     | 0    |                        | RICHARDSON FAMILY MITIGATION   | 1-90                          | 83.500       | 0.100              | WETLANDS              | <             |
|         |      | STPX                   | WS 3-JOHNSON WETLAND MITIGATN  |                               |              |                    | WETLANDS              | <             |
| 451     | 0    | TA                     | BIKE/PED PATH II HWY 93-KAL    | US-93                         | 114.081      | 0.161              | BIKE/PED FACILITIES   | <             |
| 205     | 0    |                        |                                | DISTRICT 1-MISSOULA / FY 2020 |              |                    |                       |               |
| 365     | 0    | CMDP-G                 | US 93 NORTH SIGNALS-KALISPELL  | HUTTON RANCH RD               | 0.000        | 0.128              | INT UPGRADE / SIGNALS | <             |
| 365     | 0    | CMDP-G                 | US 93 NORTH SIGNALS-KALISPELL  | US-93                         | 112.503      | 2.270              | INT UPGRADE / SIGNALS | <             |
| 365     | 0    | CMDP-G                 | US 93 NORTH SIGNALS-KALISPELL  | RESERVE DR                    | 4.017        | 0.238              | INT UPGRADE / SIGNALS | <             |
| 034     | 0    | CMDP-IM                | I-90 RAMPS-GRANT CK RD (MSLA)  | I-90                          | 100.867      | 0.000              | INT IMPROVEMENTS      | 1 T(          |
| 661     | 0    | ER                     | MT-83 SLIDE REPAIR (LAKE ALVA) | MT-83                         | 24.700       | 0.400              | SLIDE CORRECTION      | 1 T(          |
| 384     | 0    | HSIP                   | SF 119-SLOPE FLATTEN S-206     | S-206                         | 0.200        | 9.372              | SLOPE FLATTENING      | 5 TC          |
| 378     | 0    | HSIP                   | SF 169 KALISPELL SFTY IMPRV    | US-2                          | 104.300      | 1.201              | SAFETY                | 510           |
| 378     | 0    | HSIP                   | SF 169 KALISPELL SFTY IMPRV    | US-2                          | 164.000      | 1.019              | SAFETY                |               |
| 378     | 0    | HSIP                   | SF 169 KALISPELL SFTY IMPRV    | US-93                         | 111.700      | 0.200              |                       | <'            |
| 378     | 0    | HSIP                   | SF 169 KALISPELL SFTY IMPRV    | US-93                         | 69.650       |                    | SAFETY                | <'            |
| 378     | 0    | HSIP                   | SF 169 KALISPELL SFTY IMPRV    | US-93                         |              | 0.912              | SAFETY                | <'            |
| 571     | 0    | HSIP                   | SF189 D1 CLRS KALISPELL AREA   | 00-93                         | 119.300      | 1.228              | SAFETY                | <'            |
| 572     | 0    | HSIP                   | SF189 D1 CLRS MISSOULA AREA    |                               |              |                    | RUMBLE STRIPS         | 5 TO          |
| 364     | 0    | HSIP-G                 | SF 169 GRANITE POWELL SFTY     | 110.40                        | 00 500       | 0.000              | RUMBLE STRIPS         | 1 TC          |
| 364     | 0    | HSIP-G                 |                                | US-12                         | 26.500       | 0.200              | SIGNING - NEW         | <1            |
| 364     | 0    |                        | SF 169 GRANITE POWELL SFTY     | I-90                          | 170.300      | 0.200              | SIGNING - NEW         | <1            |
|         |      | HSIP-G                 | SF 169 GRANITE POWELL SFTY     | 1-90                          | 138.500      | 4.197              | SIGNING - NEW         | <1            |
| 364     | 0    | HSIP-G                 | SF 169 GRANITE POWELL SFTY     | I-90                          | 144.000      | 3.544              | SIGNING - NEW         | <1            |
| 364     | 0    | HSIP-G                 | SF 169 GRANITE POWELL SFTY     | MT-200                        | 35.950       | 0.051              | SIGNING - NEW         | <1            |
| 224     | 0    | IM                     | ROCK CREEK INTERCHANGE - WEST  | I-90                          | 119.200      | 6.598              | OVERLAY               | 5 TO          |
| 243     | 0    | IM                     | ROCK CREEK INTERCHANGE - EAST  | I-90                          | 126.000      | 8.789              | OVERLAY               | 5 TO          |
| 253     | 1    | IM                     | GOLD CREEK TRUCK PARKING AREA  | 1-90                          | 167.000      | 3.000              | TRUCK PARKING AREA    | <1            |
| 432     | 1    | IM                     | DENA MORA REST AREA REHAB      | 1-90                          | 4.400        | 0.400              | RESTAREA              | <1            |
| 488     | 0    | IM                     | ALBERTON - E & W               | I-90                          | 74.400       | 9.803              | CHIP SEAL             |               |
| 534     | 0    | IM                     | ST REGIS - WEST                | 1-90                          | 27.900       | 6.807              | MINOR REHAB           | 1 TO          |
| 554     |      | 2 million and a second |                                |                               | 21.000       | 0.007              | WINOR REPAB           | 5 TO          |