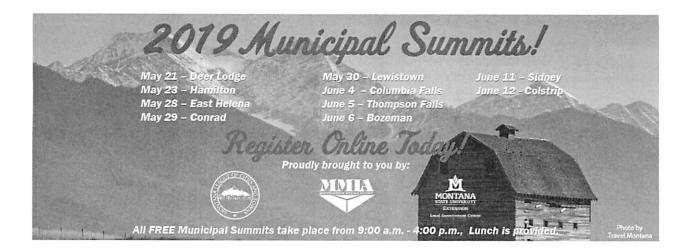

~30~

Hello!

You, your council, and your staff members are cordially invited to participate in the 2019 Municipal Summits. We have a handful of Summits in your area this spring to choose from in Lewistown, Bozeman, or Colstrip.

The Municipal Summits are statewide educational and networking events that bring together stakeholders in local and state government to share ideas and discover resources, coordinated by the Montana League of Cities and Towns (MLCT), the Montana Municipal Interlocal Authority (MMIA), and the MSU Local Government Center (LGC).

The Municipal Summits are open to all city staff and elected officials, and we encourage all to participate in the Summits. MMCT&FOA credits are available to those who attend.

2019 Summit topics include:

- Legislative Update MLCT
- Public Records Requests MLCT
- Child Abuse Prevention for Municipal Operations MMIA
- Liability 101 MMIA
- Roles and Responsibilities LGC

Lunch will be provided.

Please use the links below to RSVP online to help ensure this event is adequately structured for the total number of participants. There is no cost for registration.

Register for Lewistown, May 30 Register for Bozeman, June 6 Register for Colstrip, June 12 RSVP Unable to Attend 2019 Muncipal Summits

To view all the 2019 Summit locations, visit our website at www.mmia.net/2019municipalsummits/. If you have any questions, please contact Janel Favero, MMIA Communication Specialist at 406-495-7016 or via email jfavero@mmia.net.

Click HERE to REGISTER, or contact the trainer at information below.

| Who       | Town Council or Water and Sewer District Board Members, Clerks,<br>Operators, other interested parties                                                                                                                            |
|-----------|-----------------------------------------------------------------------------------------------------------------------------------------------------------------------------------------------------------------------------------|
| What      | Working Together for Sustainable Water and Wastewater<br>Utility Operations                                                                                                                                                       |
| When<br>& | 5:30 PM to 9:30 PM on the following dates and locations:<br>May 7, 2019 - Great Falls                                                                                                                                             |
| Where     | NeighborWorks, 509 1st Ave South                                                                                                                                                                                                  |
|           | <b>May 15, 2019 - Missoula</b><br>Missoula Plans Exchange, 201 North Russell                                                                                                                                                      |
|           | <b>May 16, 2019 - Kalispell</b><br>United Way, 1203 US Highway 2                                                                                                                                                                  |
| Agenda    | Making teamwork work<br>Background: water and wastewater systems<br>Utility priorities<br>Roles and responsibilities<br>Regulatory overview<br>Water loss and the "real" cost of water<br>Utility Rates and Budget Planning tools |
| Trainer   | Erinn Zindt, Technical Assistance Provider PO<br>Box 621, Bozeman MT 59771<br>ezindt@map-inc.org 406.580.4812                                                                                                                     |

- \* Please note, the agenda topics are not bound to specific time constraints to allow for discussion as needed. There will be one 15 minute break at 7:30 PM during each session.
- \* 4 Dual CEC hours available for certified operators