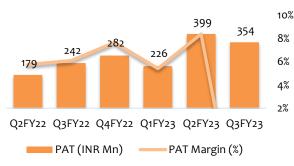

## PAT declined on a sequential basis due to lower other income:

PAT for the quarter stood at INR 353mn, witnessing a robust growth of 46.4% YoY; however, it declined by 11.2% QoQ on account of lower other income compared to the last quarter. PAT margins stood at 8.5% for the quarter, an improvement of 245 bps YoY/17 bps QoQ.

PAT improved due to growth in TPV and Take Rate

Source: Company, KRChoksey Research

Source: Company, KRChoksey Research

Result-Update – Q3FY23

II 22<sup>nd</sup> February, 2023

Page 4