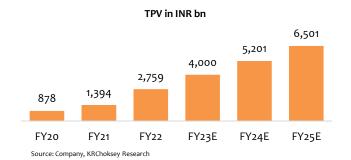

## Result Highlights for Q3FY23

- For Q3FY23, on a consolidated basis, revenue grew by 4.5% YoY and declined by 13.0% QoQ to INR 4,147mn. The revenue decline was due to a shift in the transaction mix towards non-credit transactions versus credit transactions during the quarter. However, Net take rate (NTR) improved by 340 bps YoY/100 bps QoQ to 8.9 bps from 5.5 bps in Q3FY22 and 7.5 bps in Q2FY23.
- In 9MFY23, the company achieved TPV of 2754 lakh crore compared to full year TPV of 2759 lakh crore in FY22.
- EBITDA increased by 25.6% YoY/ 18.9% QoQ to INR 475mn. EBITDA margin improved by 193 bps YoY/307 bps QoQ to 11.5% on account of increase in volume from high margin credit transactions.
- PAT for the quarter stood at INR 353mn, an increase of 46.4% on a YoY basis; whereas it declined by 11.2% as a result of lower other income compared to the last quarter. PAT margins stood at 8.5% for the quarter, an improvement of 245 bps YoY and 17 bps QoQ.

## Revenue growth driven by strong growth in TPVs and Net Take Rates (NTRs)

Revenue grew by 4.5% YoY and declined by 13.0% QoQ to INR 4,147mn in Q3FY23. The drop in revenue was mainly attributable to a shift in the transaction mix towards non-credit transactions, compared to credit transactions during the quarter. However, this resulted in an increase in NTR by 340 bps YoY/100 bps QoQ to 8.9 bps. In 9MFY23, the company achieved a TPV of 2754 lakh crore compared to a full year TPV of 2759 lakh crore in FY22 and expects to reach 4000 lakh crore in FY23 and 7000-7500 lakh crore by FY25. We believe that volume growth will be driven by a robust growth outlook in the Indian payment industry, an increase in orders in the GeM Portal and rise in volume from the international market. Moreover, the company is optimistic about the growth in volume from Tap Pay, where it anticipates to onboard up to 0.1mn and 1mn merchants by FY23 and FY24 respectively.