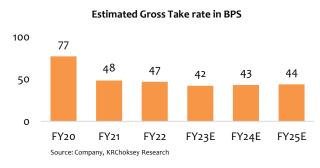

## Revenue growth driven by strong growth in TPVs and Net Take Rates (NTRs)

Revenue grew by 4.5% YoY and declined by 13.0% QoQ to INR 4,147mn in Q3FY23. The drop in revenue was mainly attributable to a shift in the transaction mix towards non-credit transactions, compared to credit transactions during the quarter. However, this resulted in an increase in NTR by 340 bps YoY/100 bps QoQ to 8.9 bps. In 9MFY23, the company achieved a TPV of 2754 lakh crore compared to a full year TPV of 2759 lakh crore in FY22 and expects to reach 4000 lakh crore in FY23 and 7000-7500 lakh crore by FY25. We believe that volume growth will be driven by a robust growth outlook in the Indian payment industry, an increase in orders in the GeM Portal and rise in volume from the international market. Moreover, the company is optimistic about the growth in volume from Tap Pay, where it anticipates to onboard up to 0.1mn and 1mn merchants by FY23 and FY24 respectively.

NTR is expected to grow by double digits ex-GEM due to increased revenue share from high take rate international business, volume ramping from offline mode via TapPay, and a focus on growing volume from high margin sectors.