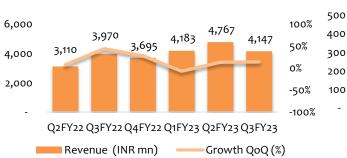

## Result Highlights for Q3FY23

- For Q3FY23, on a consolidated basis, revenue grew by 4.5% YoY and declined by 13.0% QoQ to INR 4,147mn. The revenue decline was due to a shift in the transaction mix towards non-credit transactions versus credit transactions during the quarter. However, Net take rate (NTR) improved by 340 bps YoY/100 bps QoQ to 8.9 bps from 5.5 bps in Q3FY22 and 7.5 bps in Q2FY23.
- In 9MFY23, the company achieved TPV of 2754 lakh crore compared to full year TPV of 2759 lakh crore in FY22.
- EBITDA increased by 25.6% YoY/ 18.9% QoQ to INR 475mn. EBITDA margin improved by 193 bps YoY/307 bps QoQ to 11.5% on account of increase in volume from high margin credit transactions.
- PAT for the quarter stood at INR 353mn, an increase of 46.4% on a YoY basis; whereas it declined by 11.2% as a result of lower other income compared to the last quarter. PAT margins stood at 8.5% for the quarter, an improvement of 245 bps YoY and 17 bps QoQ.

## Revenue growth driven by strong growth in TPVs and Net Take Rates (NTRs)

Revenue grew by 4.5% YoY and declined by 13.0% QoQ to INR 4,147mn in Q3FY23. The drop in revenue was mainly attributable to a shift in the transaction mix towards non-credit transactions, compared to credit transactions during the quarter. However, this resulted in an increase in NTR by 340 bps YoY/100 bps QoQ to 8.9 bps. In 9MFY23, the company achieved a TPV of 2754 lakh crore compared to a full year TPV of 2759 lakh crore in FY22 and expects to reach 4000 lakh crore in FY23 and 7000-7500 lakh crore by FY25. We believe that volume growth will be driven by a robust growth outlook in the Indian payment industry, an increase in orders in the GeM Portal and rise in volume from the international market. Moreover, the company is optimistic about the growth in volume from Tap Pay, where it anticipates to onboard up to 0.1mn and 1mn merchants by FY23 and FY24 respectively.