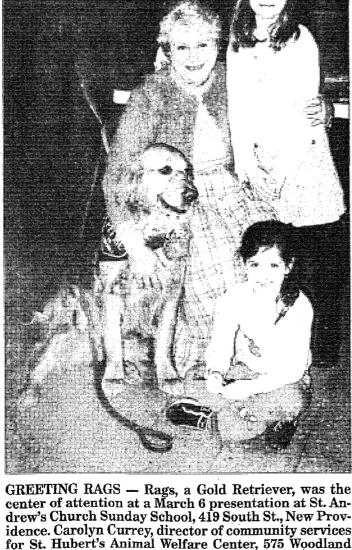

idence. Carolyn Currey, director of community services for St. Hubert's Animal Welfare Center, 575 Woodland Ave., Madison brought her pet along to demonstrate for children how to safely greet animals. She also screened a video about St. Hubert's. The presentation was part of the New Providence church's Food for Animals collection for dogs and cats on behalf of St. Hubert's annual food drive. Visiting with Rags and Ms. Currey are Elizabeth Pontias, standing and Lucie Henein, seated.