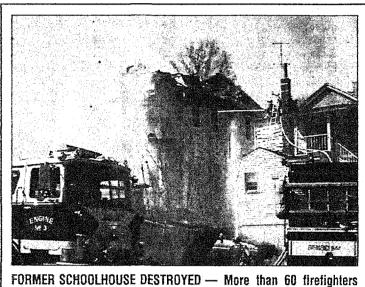

FORMER SCHOOLHOUSE DESTROYED - More than 60 firefighters from 12 area departments converged on Park Avenue last Saturday, April 16, when a blaze destroyed the original Roosevelt School, which was called Deantown School, constructed in 1871 and moved across the street to 80 Park Ave. in the early 1900s. The two-story wood structure had been converted to a two-family house. No injuries were reported. The smoke was seen for miles. (Photo by Patricia E. Meola)

from 12 area departments converged on Park Avenue last Saturday, April 16, when a blaze destroyed the original Roosevelt School, which was called Deantown School, constructed in 1871 and moved across the street to 80 Park Ave. in the early 1900s. The two-story wood structure had been converted to a two-family house. No injuries were reported. The smoke was seen for miles. (Photo by Patricia E. Meola)