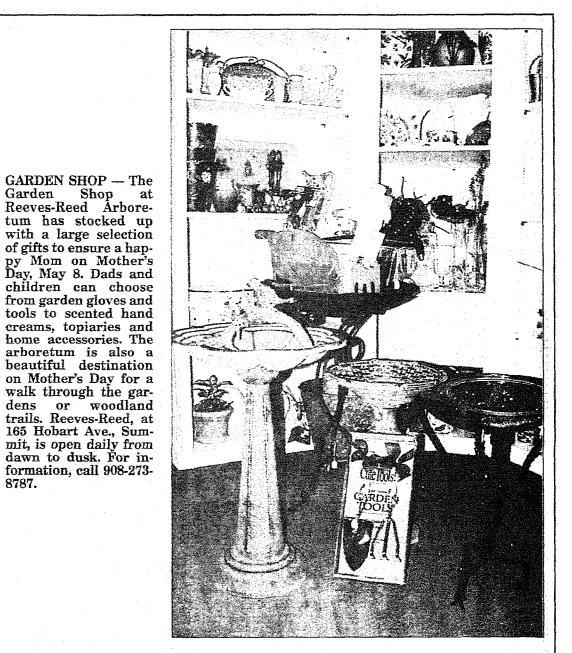

ly hot white sands of the Pine Barrens. Family groups of adult warblers and their young then begin to forage in the recently emerged pine foliage, just above the oak shrub layer.'

Emile calls the Pine Barrens ecosystem "a prairie with a forest on top." We normally think of fires as out-of-control blazes that devour and destroy thousands of acres of forest. But fire is key to the prairie - or "fire barrens" - warblers. The warblers need fires, and fires need forests free of human development.

You can see prairie warblers by visiting the Pine Barrens or by visiting photographer Michael Hogan's website awww.hoganphoto.com/warblers.ht

Editor's note: Ms. Byers is director of the New Jersey Conservation Foundation. She may be reached at 1-888-LAND-SAVE or via e-mail info@njconservation.org.



event organizers find it fitting the organization's bi-annual fundraising event scheduled for Saturday, May 7, will be a Brown Bag Bash.

Event chairs Sarah and Dave Rosen of Short Hills invite friends to the Bridges event at the Central Railroad Terminal at Liberty State Park in Jersey City.

Guests will be treated to a cocktail reception, sit-down family style dinner and entertained by street performers from Manhattan. Seven break dancers from Doing Damage Together will entertain guests as they enter the cocktail tent on the concourse

long-time student of Marcel Marceau, will perform her internationally-acclaimed act, "The Living Doll." The Drumadics, five bucket players, will infuse some stomp to the evening. Guitarist and vocalist Luke Ryan will also perform throughout the evening.