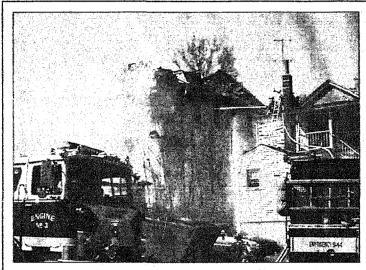

FORMER SCHOOLHOUSE DESTROYED - More than 60 firefighters from 12 area departments converged on Park Avenue last Saturday, April 16, when a blaze destroyed the original Roosevelt School, which was called Deantown School, constructed in 1871 and moved across the street to 80 Park Ave. in the early 1900s. The two-story wood structure had been converted to a two-family house. No injuries were reported. The smoke was seen for miles. (Photo by Patricia E. Meola)