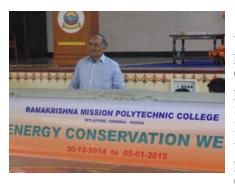

11) Energy conservation week was organized in our Home premises from 30-12-2014 to 05-01-2015. This week long programme was inaugurated by Sri C.Kaliyaperumal, Chief Engineer, TANGEDCO and valedictory function was presided by Sri Krishnamurthy, Chief Engineer, TANGEDCO,

Chennai. They highlighted the necessity for conserving electric energy.

12) In collaboration with HCLT Foundation, our Home has organized free Tally.ERP 9 classes for three batches totaling 67 students. We are extremely thankful to HCLT Foundation and Sri Siva Kumar, Chartered Accountant, Karra & Co, and the course director who has been