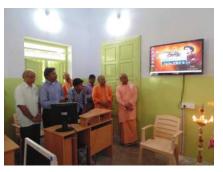

2) Revered Swami Balabhadranandaji Maharaj, Asst. Secretary, Ramakrishna Math and Ramakrishna Mission, Belur Math, Kolkata visited our Home on 10-12-2014. He inaugurated four smart class equipments in the four classrooms of Polytechnic College.

10) Sri Ramesh Chandra, a devotee of Ramakrishna Mission has donated Rs.5 lakhs for setting up smart class equipments in four classrooms in our Polytechnic College. The above equipments were commissioned on 10-12-2014 in the Polytechnic College by Revered Swami Balabhadranandaji Maharaj, Asst. Secretary, Belur Math. Similarly smart class equipment donated by Sri Ram N Ramamurthy, one of our old students costing Rs.1 lakh was inaugurated in our High School section.