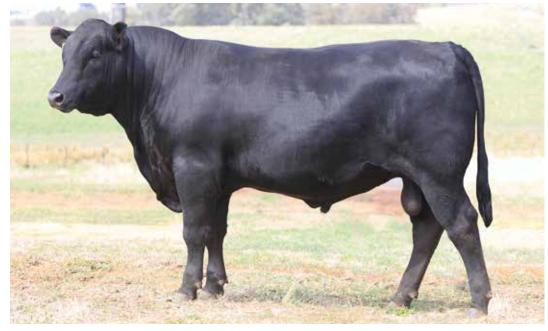

|                          |              |                         |                              |                           | <b>+2.2</b> 49% | <b>-0.8</b>        | <b>-0.2</b> 51%     | <b>-0.3</b>             | <b>+2.4</b> 42% |                 |

Traits Observed: BWT,400WT,FAT,EMA,IMF

Notes: I think this fellow is a super sire in the making. Appreciate his length, body capacity, soundness and softness. A bull that is so clean through the front end yet has great growth. His sire has bred so well for us adding extra softness and length. His dam is an outstanding daughter of Synergy E96 and I need say no more. She is a powerful young female who has done an outstanding job on this young sire for her first calf I cant wait to see what is yet to come. A stud sire prospect without doubt.



LOT12



LOT11

### **IRELANDS JEETHO J365**

Society Ident: VICJ365 Genetic Status: AMFU NHFU CAFU DDFU Tattoo: ILS J365 (T&F) Calved: 14/09/2013

**GARPREDESTINED** THOMAS GRADE UP 6849

THOMAS MISS LUCY 4206 Sire: SJKF223 GRANITE RIDGE THOMAS F223

**HYLINE RIGHT TIME 338 (ET)** 

IMRAN ROSEBUD U17 (AI) (ET)

THE GRANGE IMRAN ROSEBUD D81 (AI) (ET)

WEEMALAH GLENCARN V1 (AI)

Dam: VSCB161 WEEMALAH NOLA B161

WEEMALAH ULTRAVOX W26 (AI)

BOOROOMOOKA THEO T030 (AI)

WEEMALAH NOLA Z100

WEEMALAH THEO Z6 (AI)

WEEMALAH NOLA W98

**RAW DATA** 

AGE: 17mths WEIGHT: 790kgs EMA: 103cms RIB: 6mm RUMP: 7mm IMF: 4.9%

SCROTAL: 40cms

#### March 2015 Angus Australia BREEDPLAN

| , | Angus | Gest<br>Lgth<br>(Days) | Birth<br>Weight<br>(kg) | 200<br>Day Wt<br>(kg) | 400<br>Day Wt<br>(kg) | 600<br>Day