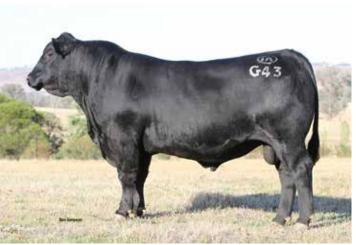

### **IRELANDS JOUSTER J393 (AI)**

Society Ident: VICJ393 Tattoo: ILS J393 (T&F)

ALPINE ACCOUNT A50 (AI)

**IRELANDS DELTROIT D2** 

IRELANDS DIANNA Z16 (AI) (ET)

Sire: VICG43 IRELANDS GALAXY G43 (AI)

KAROO W109 DIRECTION Z181

**IRELANDS PLEASURE C4 (AI)** 

**IRELANDS PLEASURE A23 (AI)** 

Genetic Status: AMFU NHF CAFU DDFU

RENNYLEA XPONENTIAL X555(AI)(ET) VTMA134 TE MANIA AMBASSADOR A134 (AI)

TE MANIA LOWAN Y211(ACR)(AI)

Dam: VICE5 IRELANDS WARGOONA E5 (AI) (ET)

**VERMILION YELLOWSTONE USAJ244** 

**TE MANIA WARGOONA Z31(AI) VTMZ31** 

TE MANIA WARGOONA T285(ACR)

AGE: 16mths WEIGHT: 776 Kgs EMA: 111 cms RIB: 6mm RUMP: 9mm IMF: 6.9% SCROTAL: 42cms

Traits Observed: BWT,400WT,FAT,EMA,IMF

Notes: An upstanding super young sire in my mind. Appreciate his front end and neck extension along with that soft skin and excellent structure. This fellow put together some outstanding genetics being sired by Galaxy and from Fletchers maternal sister. He is an outstanding package with genetic power and consistence. He stands on excellent feet and legs and moves like a cat. A Stud sire prospect without doubt.