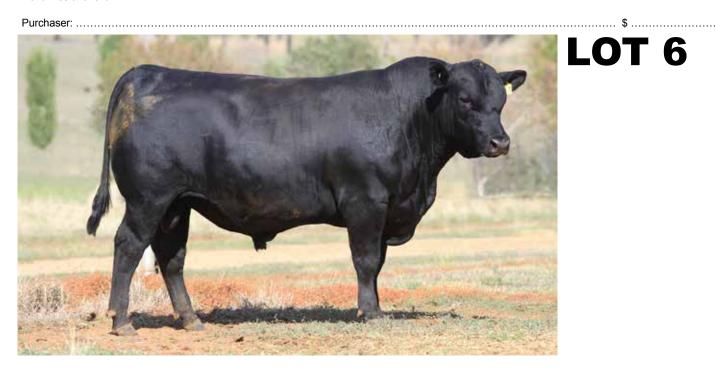

### LOT 6 IRELANDS JIUJITSU J113 (AI) (ET

**HBR** 

Society Ident: VICJ113 Tattoo: ILS J113 (T&F) Calved: 26/02/2013 Genetic Status: AMFU NHFU CAFU DDFU

B/R NEW DESIGN 036

TE MANIA UNLIMITED U3271 (AI) (ET)
TE MANIA LOWAN R426 (AI) (ET)

Sire: NZE04379 TE MANIA INFINITY 04 379 AB

TE MANIA PRINCE 153-93 TE MANIA 95102 TE MANIA 92F006 AB VERMILION DATELINE 7078

VERMILION YELLOWSTONE
VERMILION B JESTRESS 3912

Dam: VICZ15 IRELANDS VICKY Z15 (AI) (ET)

TC STOCKMAN 2164 FERNLEIGH VICKY S103 (AI) (ET)

MERRIGRANGE VICKY H43+88 (AI) (ET)

#### RAW DATA

AGE: 24mths
WEIGHT: 828kgs
EMA: 118cms
RIB: 7mm
RUMP: 10mm
IMF: 6.6%
SCROTAL: 41cms

#### March 2015 Angus Australia BREEDPLAN

| Angus | Gest<br>Lgth<br>(Days) | Birth<br>Weight<br>(kg) | 200<br>Day Wt<br>(kg) | 400<br>Day Wt<br>(kg) | 600<br>Day Wt<br>(kg) | Mature<br>Cow Wt<br>(kg) | Milk<br>(kg) | Scrotal<br>Size<br>(cm) | Days to<br>Calving<br>(Days) | Carcase<br>Weight<br>(kg) | EMA<br>(sq cm) | Rib<br>Fat<br>(mm) | Rump<br>Fat<br>(mm) | Retail<br>Beef<br>Yield | IMF<br>(%) | NFI<br>(kg/day) |
|-------|------------------------|-------------------------|-----------------------|-----------------------|-----------------------|--------------------------|--------------|-------------------------|------------------------------|---------------------------|----------------|--------------------|---------------------|-------------------------|------------|-----------------|
| EBV   | -3.1                   | +3.8                    | +42                   | +82                   | +101                  | +88                      | +13          | +2.6                    | -4.8                         | +51                       | +6.2           | +0.4               | +0.8                | -0.2                    | +2.4       | +0.67           |
| ACC   | 60%                    | 75%                     | 70%                   | 70%                   | 73%                   | 69%                      | 61%          | 63%                     | 56%                          | 65%                       | 65%            | 65%                | 66%                 | 63%                     | 62%        | 57%             |

Traits Observed: BWT,600WT,FAT,EMA,IMF

**Notes:** An outstanding stud sire prospect. This fellow has outstanding thickness yet so correct and easy doing. His full flush sister we sold to Four O Eight Angus for \$16,000 and she has bred the house down for them. This fellows dam is one of our leading breeders, we have sold over \$850,000 worth of progeny out of her and she is still breeding strong. We have an outstanding young bull from her again last year which you will hear more about I am sure. A stud sire in the making in my mind.