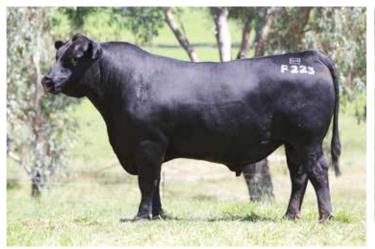

### **IRELANDS JEETHO J365**

Society Ident: VICJ365 Genetic Status: AMFU NHFU CAFU DDFU Tattoo: ILS J365 (T&F) Calved: 14/09/2013

**GARPREDESTINED** THOMAS GRADE UP 6849

THOMAS MISS LUCY 4206 Sire: SJKF223 GRANITE RIDGE THOMAS F223

**HYLINE RIGHT TIME 338 (ET)** 

IMRAN ROSEBUD U17 (AI) (ET)

THE GRANGE IMRAN ROSEBUD D81 (AI) (ET)

WEEMALAH GLENCARN V1 (AI)

Dam: VSCB161 WEEMALAH NOLA B161

WEEMALAH ULTRAVOX W26 (AI)

BOOROOMOOKA THEO T030 (AI)

WEEMALAH NOLA Z100

WEEMALAH THEO Z6 (AI)

WEEMALAH NOLA W98

**RAW DATA** 

AGE: 17mths WEIGHT: 790kgs EMA: 103cms RIB: 6mm RUMP: 7mm IMF: 4.9%

SCROTAL: 40cms

Traits Observed: BWT,400WT,FAT,EMA,IMF

Notes: A real powerhouse. This fellow is thick topped long as a train yet soft and easy doing. His sire Thomas is just breeding so well for us with bulls selling to \$20,000 and heifers to \$16,000. His dam is a fantastic cow who is just like a box on legs. She milks so well and adds weight to her progeny. a strong genetic package.