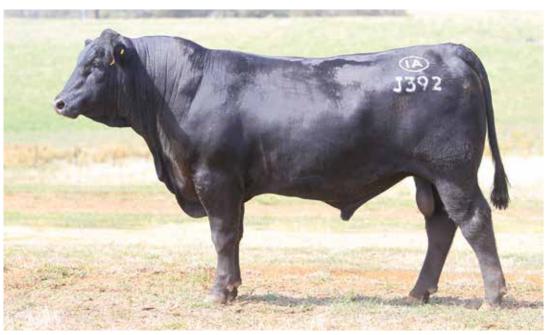

### **IRELANDS JOUST J392**

Tattoo: ILS J392 (T&F) Genetic Status: AMFU NHFU CAFU DDFU Society Ident: VICJ392 Calved: 22/10/2013

**VERMILION DATELINE 7078** 

J & C APPEAL A10 (AI)

J & C MISS CHEYENNE W3 (AI) (ET)

Sire: QRFE96 RAFF SYNERGY E96

**BR MIDLAND** RAFF DORIS Z199 (AI) (ET) **RAFF DORIS W10** 

LITTLE MEADOWS EDWINA X3 (AI) Dam: VICD14 IRELANDS VICKY D14 **VERMILION YELLOWSTONE** 

ALPINE ACCOUNT A50 (AI)

IRELANDS VICKY Z15 (AI) (ET)

FERNLEIGH VICKY S103 (AI) (ET)

KOOJAN HILLS SOMETHIN SPECIAL (AI)

### RAW DATA

AGE: 16 mths WEIGHT: 776kgs EMA: 104cms RIB: 6mm RUMP: 8mm IMF: 4.7% SCROTAL: 40cms

#### March 2015 Angus Australia BREEDPLAN

| Angus | Gest<br>Lgth<br>(Days) | Birth<br>Weight<br>(kg) | 200<br>Day Wt<br>(kg) | 400<br>Day Wt<br>(kg) | 600<br>Day Wt<br>(kg) | Mature<br>Cow Wt<br>(kg) | Milk<br>(kg) | Scrotal<br>Size<br>(cm) | Days to<br>Calving<br>(Days) | Carcase<br>Weight<br>(kg) | EMA<br>(sq cm) | Rib<br>Fat<br>(mm) | Rump<br>Fat<br>(mm) | Retail<br>Beef<br>Yield | IMF<br>(%) | NFI<br>(kg/day) |
|-------|------------------------|-------------------------|-----------------------|-----------------------|-----------------------|--------------------------|--------------|-------------------------|------------------------------|---------------------------|----------------|--------------------|---------------------|-------------------------|------------|-----------------|
| EBV   | -3.7                   | +5.7                    | +48                   | +93                   | +124                  | +114                     | +17          | +1.9                    |                              | +72                       | +3.3           | -2.3               | -1.5                | +1.1                    | +1.0       | -               |
| ACC   | 50%                    | 71%                     | 63%                   | 66%                   | 62%                   | 57%                      | 43%          | 52%                     | 1                            | 54%                       | 55%            | 54%                | 56%                 | 51%                     | 48%        |                 |

Traits Observed: BWT,400WT,FAT,EMA,IMF

Notes: One of my favourites. This fellow has length, thickness, growth and is still so sound and soft skinned. He has an excellent head and jaw and is so quiet. His sire needs no introduction to our program he is just breeding so well and more importantly his daughters are breeding well as you will see though the catalogue. His dam is Will and Charlies first heifer they claimed and of course she is a good one! From the great old Vicky Z15 cow. This fellow is certainly a top sire prospect.