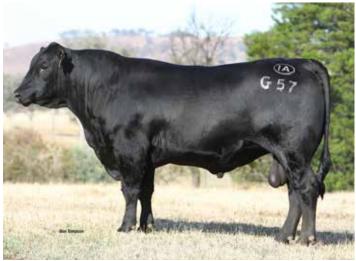

### **IRELANDS JAMMED J370**

Society Ident: VICJ370

Tattoo: ILS J370 (T&F)

Calved: 19/9/2013 J & C APPEAL A10 (AI) Genetic Status: AMFU NHFU CAFU DDF

BOOROOMOOKA UNDERTAKEN Y145

**RAW DATA** 

RENNYLEA EDMUND E11 (AI) (ET) LAWSONS HENRY VIII Y5 (AI) RAFF SYNERGY E96

Sire: VICG57 IRELANDS GEEMAN G57 (AI)

RAFF DORIS Z199 (AI) (ET) Dam: DQUG141 QUAMBY FOREVER G141

RENNYLEA A143 (AI) (ET)

LAWSONS YIELD GRADE Z1338 (AI)

VICTOREE ROSE D81

**QUAMBY D18** 

RUMP: 10mm

**IRELANDS ROSE B138** 

**QUAMBY LOCHAVEN P39** 

IMF: 7.6% SCROTAL: 40cms

AGE: 17mths WEIGHT: 722kgs

EMA: 103cms

RIB: 10mm

#### March 2015 Angus Australia BREEDPLAN

| Angus             | Gest<br>Lgth<br>(Days) | Birth<br>Weight<br>(kg) | 200<br>Day Wt<br>(kg) | 400<br>Day Wt<br>(kg) | 600<br>Day Wt<br>(kg) | Mature<br>Cow Wt<br>(kg) | Milk<br>(kg) | Scrotal<br>Size<br>(cm) | Days to<br>Calving<br>(Days) | Carcase<br>Weight<br>(kg) | EMA<br>(sq cm)  | Rib<br>Fat<br>(mm) | Rump<br>Fat<br>(mm) | Retail<br>Beef<br>Yield | IMF<br>(%)      | NFI<br>(kg/day) |
|-------------------|------------------------|-------------------------|-----------------------|-----------------------|-----------------------|--------------------------|--------------|-------------------------|------------------------------|---------------------------|-----------------|--------------------|---------------------|-------------------------|-----------------|-----------------|
| <b>EBV</b><br>ACC |                        | <b>+4.5</b> 65%         | <b>+44</b> 58%        | <b>+84</b> 61%        | +109<br>56%           |                          |              |                         |                              |                           | <b>+2.2</b> 49% | <b>-0.8</b>        | <b>-0.2</b> 51%     | <b>-0.3</b>             | <b>+2.4</b> 42% |                 |

Traits Observed: BWT,400WT,FAT,EMA,IMF

Notes: I think this fellow is a super sire in the making. Appreciate his length, body capacity, soundness and softness. A bull that is so clean through the front end yet has great growth. His sire has bred so well for us adding extra softness and length. His dam is an outstanding daughter of Synergy E96 and I need say no more. She is a powerful young female who has done an outstanding job on this young sire for her first calf I cant wait to see what is yet to come. A stud sire prospect without doubt.