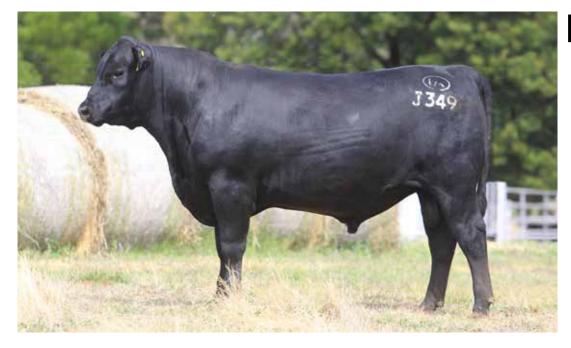

### **IRELANDS JINX J349**

Society Ident: VICJ349 Tattoo: ILS J349 (T&F) Calved: 29/08/2013 Genetic Status: AMFU NHFU CAF DDF

G A R PREDESTINED THOMAS GRADE UP 6849 THOMAS MISS LUCY 4206 ARDROSSAN DIRECTION W109 (AI) (ET)

Traits Observed: BWT.400WT.FAT.EMA.IMF

Notes: A super soft easy doing sire with great length, yet thick topped and great structure. His sire is breeding so well for us adding real carcass and softness. His dam is a super correct young cow who has a great udder and is so sound. This fellow will certainly add softness and carcass.