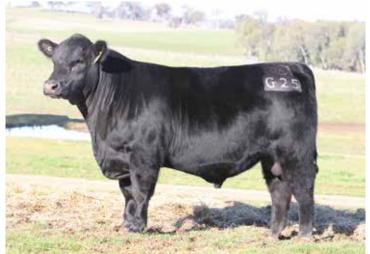

### **IRELANDS JEOPARDY J356**

Genetic Status: AMFU NHFU CAFU DDFU Society Ident: VICJ356 Tattoo: ILS J356 (T&F) Calved: 03/09/2013

ALPINE ACCOUNT A50 (AI) **IRELANDS DELTROIT D2** 

IRELANDS DIANNA Z16 (AI) (ET)

Sire: VICG43 IRELANDS GALAXY G43 (AI)

KAROO W109 DIRECTION Z181 **IRELANDS PLEASURE C4 (AI) IRELANDS PLEASURE A23 (AI)** 

LEACHMAN RIGHT TIME

BT RIGHT TIME 24J

SITZ EVERELDA ENTENSE 1905

Dam: VICE23 IRELANDS ECLYPTA E23 (AI) (ET)

SPRINGDALE HERCO 600 (ET) **IRELANDS ECLYPTA B14 (AI)** 

IRELANDS ECLYPTA Y17 (AI) (ET)

**RAW DATA** 

AGE: 17 mths WEIGHT: 754kgs EMA: 114cms RIB: 7mm RUMP: 10mm

SCROTAL: 41cms

IMF: 6.4%

Traits Observed: BWT,400WT,FAT,EMA,IMF

Notes: An outstanding bull to start the sale. The first Galaxy son to be offered at auction and he certainly lives up to his sires standards. Thick topped, soft skinned and so correct with heaps of thickness and magnificent feet. This youngster is from one of our best breeding cows who is just so consistent. A super quite stud sire prospect in my mind.