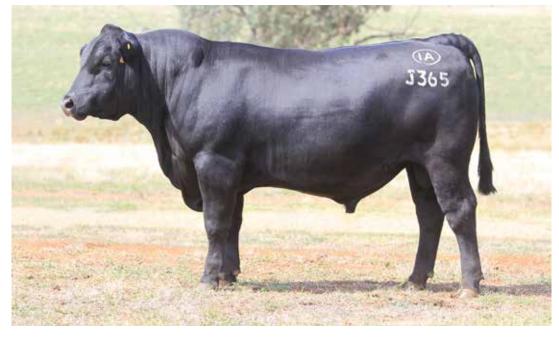

### **IRELANDS JEETHO J365**

Society Ident: VICJ365 Genetic Status: AMFU NHFU CAFU DDFU Tattoo: ILS J365 (T&F) Calved: 14/09/2013

**GARPREDESTINED** THOMAS GRADE UP 6849

THOMAS MISS LUCY 4206 Sire: SJKF223 GRANITE RIDGE THOMAS F223

Traits Observed: BWT,400WT,FAT,EMA,IMF

Notes: A real powerhouse. This fellow is thick topped long as a train yet soft and easy doing. His sire Thomas is just breeding so well for us with bulls selling to \$20,000 and heifers to \$16,000. His dam is a fantastic cow who is just like a box on legs. She milks so well and adds weight to her progeny. a strong genetic package.