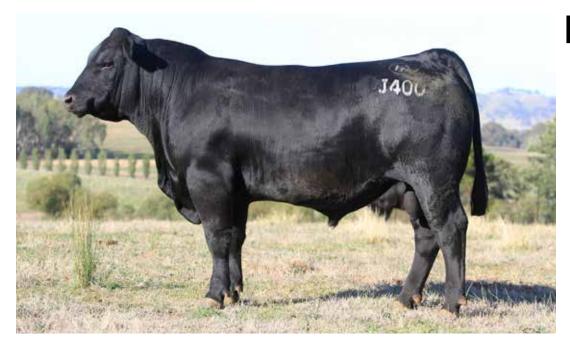

### **IRELANDS JUPITER J400**

Genetic Status: AMFU NHFU CAFU DDFU Society Ident: VICJ400 Tattoo: ILS J400 (T&F) Calved: 10/07/2013

ALPINE ACCOUNT A50 (AI)

**IRELANDS DELTROIT D2** 

IRELANDS DIANNA Z16 (AI) (ET)

Sire: VICG43 IRELANDS GALAXY G43 (AI) KAROO W109 DIRECTION Z181

**IRELANDS PLEASURE C4 (AI)** 

**IRELANDS PLEASURE A23 (AI)** 

PAPA EQUATOR 2928

ARDROSSAN EQUATOR A241 (AI) (ET) ARDROSSAN PRINCESS W38 (AI) (ET)

**GERAMY TORONTO X21 (AI)** 

Dam: VICG22 IRELANDS PANDA G22 (AI)

**GERAMY PANDA A149** 

**GERAMY PANDA X140** 

RAW DATA AGE: 19mths

WEIGHT: 764kgs EMA: 118cms RIB: 6mm RUMP: 10mm IMF: 5.2% SCROTAL: 40cms

#### March 2015 Angus Australia BREEDPLAN

| Angus       | Gest<br>Lgth<br>(Days) | Birth<br>Weight<br>(kg) | 200<br>Day Wt<br>(kg) | 400<br>Day Wt<br>(kg) | 600<br>Day Wt<br>(kg) | Mature<br>Cow Wt<br>(kg) | Milk<br>(kg) | Scrotal<br>Size<br>(cm) | Days to<br>Calving<br>(Days) | Carcase<br>Weight<br>(kg) | EMA<br>(sq cm) | Rib<br>Fat<br>(mm) | Rump<br>Fat<br>(mm) | Retail<br>Beef<br>Yield | IMF<br>(%) | NFI<br>(kg/day) |
|-------------|------------------------|-------------------------|-----------------------|-----------------------|-----------------------|--------------------------|--------------|-------------------------|------------------------------|---------------------------|----------------|--------------------|---------------------|-------------------------|------------|-----------------|
| EBV         | -3.3                   | +4.0                    | +43                   | +83                   | +105                  |                          |              |                         |                              | +66                       | +6.7           | -0.5               | -0.9                | +0.9                    | +0.9       |                 |
| $\Delta CC$ | 56%                    | 60%                     | 610/                  | 630/                  | 5Q%                   | 1                        |              |                         | i                            | 510/-                     | 400/-          | 4Q0/-              | 510/ <sub>-</sub>   | 150/                    | 120/       |                 |

Traits Observed: BWT,400WT,FAT,EMA,IMF

Notes: A young sire with real power and performance. Take a look over the top and appreciate the thickness and muscle expression right down the hind leg, yet he is still soft skinned and long as a train. An outstanding high performance genetic package being sired by Galaxy from an A241 dam, who is just full of milk and has outstanding capacity and refinement through the front end. Another outstanding stud sire prospect.