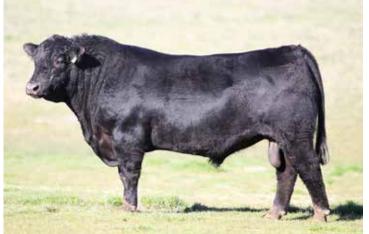

### **IRELANDS JETPORT J34 (AI) (ET**

HBR

Society Ident: VICJ34 Tattoo: ILS J34 (T&F) Calved: 26/02/2013 Genetic Status: AMFU NHFU CAFU DDFU

KAHARAU HERMES 653 SPRINGDALE HERCO 600 (ET)

SPRINGDALE 604 AB ET

Sire: VICB7 IRELANDS BEAUMONT B7 (AI)

LEACHMAN EXPLORER
LONESTAR NIKKI'S GIRL V8 (AI)
LONESTAR NIKKI'S GIRL Q1 (AI)

TANGIHAU 150

IRELANDS YALE Y19 (AI) (ET)

LONESTAR POWER NIKKI (AI) (TW)

Dam: VICA19 IRELANDS WILCOOLA A19

S A F FOCUS OF E R IRELANDS WILCOOLA Y12 (AI) (ET) YURNGA WILCOOLA R10 RAW DATA AGE: 24mths WEIGHT: 846kgs EMA: 112cms RIB: 6mm

RUMP: 8mm IMF: 6.5% SCROTAL: 42cms

**Notes:** Take a moment to appreciate the strength in the genetics here. Not the latest genetics and hence his breed plan numbers reflect that but appreciate the length, capacity and thickness in this impressive sire. His sire was super long and thick topped with excellent feet and legs, who was sold to Donald Bonny in Tassie. His dam combines some of this countries best cow families so the genetic strength here is outstanding.