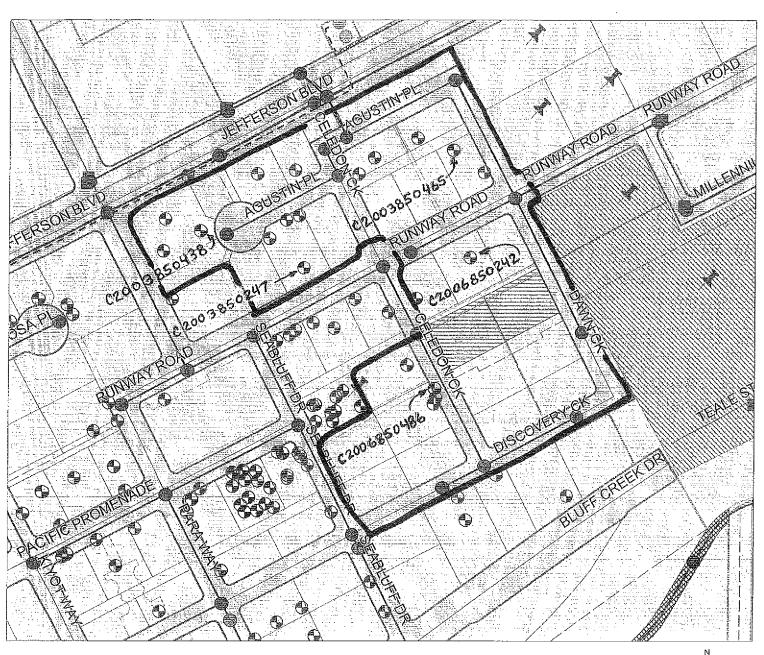

|                    | TR 49104-02        |                        |                  |           |  |  |
|--------------------|--------------------|------------------------|------------------|-----------|--|--|
| SFC<br>Certificate | Property Address   | Applicant              | Date Paid        | Amount    |  |  |
| C2003850247        | 12963 Runway Rd    | Warmington Homes       | April 21, 2003   | \$ 34,320 |  |  |
| C2003850438        | 12975 Agustin Pl   | Playa Vista            | July 8, 2003     | \$ 54,600 |  |  |
| C2003850465        | 5749 S Dawn Creek  | The Lee Group, Inc.    | July 18, 2003    | \$ 16,120 |  |  |
| C2006850242        | 12920 W Runway Rd  | Playa Capital Co.      | May 2, 2006      | \$ 27,950 |  |  |
| C2006850486        | 6040 S Seabluff Dr | Playa Capital Co., LLC | October 10, 2006 | \$ 460    |  |  |
|                    | Total              |                        |                  |           |  |  |