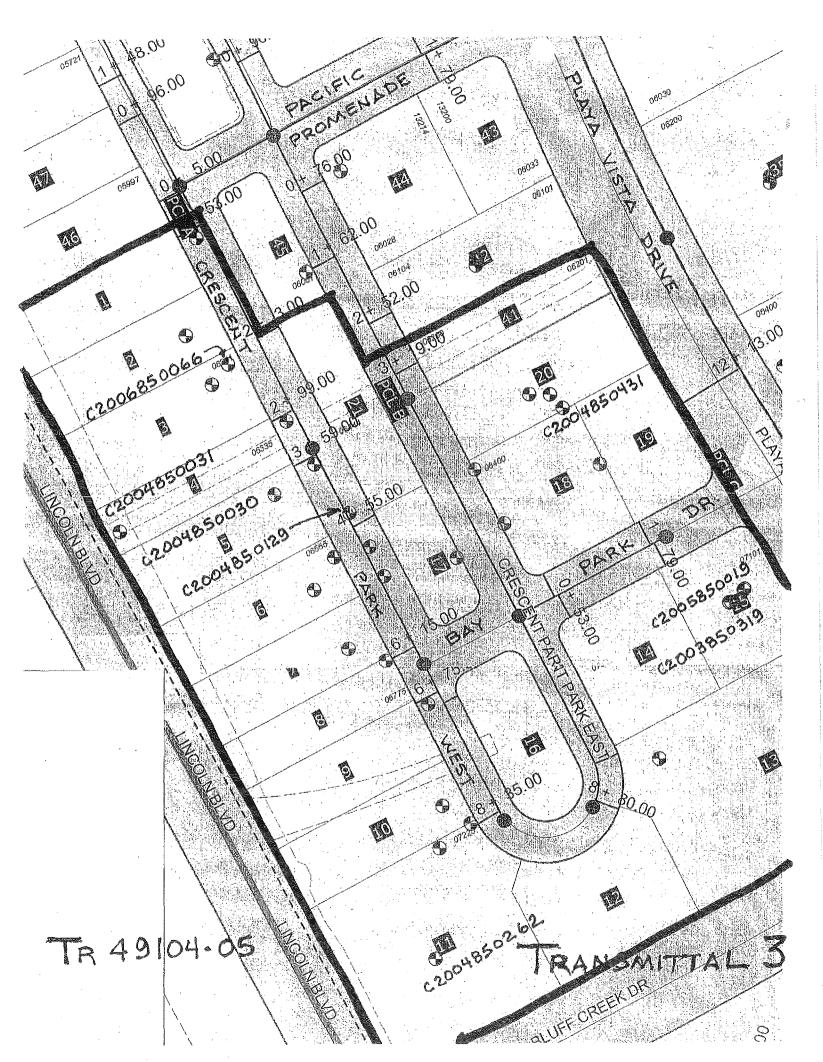

Department of Public Works Bureau of Engineering Bureau of Sanitation Joint Report No.1

October 5, 2011 Page 3

| TR49104-05         |                         |                      |                  |           |
|--------------------|-------------------------|----------------------|------------------|-----------|
| SFC<br>Certificate | Property Address        | Applicant            | Date Paid        | Amount    |
| C2003850319        | 7101 S Playa Vista Dr   | Togawa & Smith, Inc. | April 19, 2005   | \$ 20,280 |
| C2004850030        | 7225 Crescent Park West | Finger Co/ Bob W.    | January 16, 2004 | \$ 26,200 |
| C2004850031        | 6555 Crescent Park West | Finger Co/ Bob W.    | Januray 16, 2004 | \$ 13,100 |
| C2004850129        | 6565 Crescent Park West | Steve Nicholson      | March 10, 2004   | \$ 42,380 |
| C2004850262        | 7225 Crescent Park West | Steve Nicholson      | May 18, 2004     | \$137,540 |
| C2004850431        | 6400 Crescent Park East | Dustin Smith         | July 22, 2004    | \$ 53,560 |
| C2005850019        | 7101 S Playa Vista Dr   | Warmington PV 625    | January 12, 2005 | \$ 5,240  |
| C2006850066        | 6241 Crescent Park West | Floyd Jenner         | January 27, 2006 | \$ 23,400 |
|                    | To                      | otal                 |                  | \$321,700 |