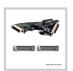

# 17" LCD Rack Console with 16-Port KVM Switch

The LCD Rack Console with built-in 16-Port PRO3 KVM Switch enables secure and compact centralized server control. The KVM Switch features dual-port cabling, with cross-platform support for PS/2 and USB servers. With its slim 1U design, the Rack Console fits a standard 19-inch rack and works with any server or KVM switch. The Rack Console offers an affordable solution with Belkin reliability, quality, and support.

#### **Benefits**

- Saves space with 1U 19-inch, rack-mount drawer design
- Includes a key-locking mechanism to prevent unauthorized access to console
- Features grade-A, 17" LCD TFT, active-matrix color panel for high quality
- Integrates compact 106-key function keyboard, including numeric 10-key pad
- Designed especially for 4-post racks
- Features adjustable brackets for broadest rack compatibility and ease
- Dual-port cabling reduces cable bulk by 55 percent when compared to conventional KVM cabling by connecting two servers per cable
- USB and PS/2 compatibility gives expanded connectivity in a mixed server environment
- Dedicated daisy-chain ports let you expand your KVM configuration without sacrificing CPU ports
- Ensures consistent compatibility with flash-upgradeable firmware

#### **Package Includes**

- 17" LCD Rack Console with Built-In KVM Switch
- Flash Cable
- Bracket Kit
- Console Screws
- Quick Installation Guide & Manual