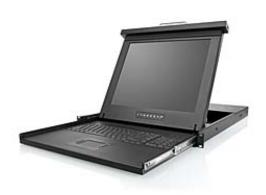

# 17" LCD Rack Console with 16-Port KVM Switch

The LCD Rack Console with built-in 16-Port PRO3 KVM Switch enables secure and compact centralized server control. The KVM Switch features dual-port cabling, with cross-platform support for PS/2 and USB servers. With its slim 1U design, the Rack Console fits a standard 19-inch rack and works with any server or KVM switch. The Rack Console offers an affordable solution with Belkin reliability, quality, and support.

#### **Benefits**

- Saves space with 1U 19-inch, rack-mount drawer design
- Includes a key-locking mechanism to prevent unauthorized access to console
- Features grade-A, 17" LCD TFT, active-matrix color panel for high quality
- Integrates compact 106-key function keyboard, including numeric 10-key pad
- Designed especially for 4-post racks
- Features adjustable brackets for broadest rack compatibility and ease
- Dual-port cabling reduces cable bulk by 55 percent when compared to conventional KVM cabling by connecting two servers per cable
- USB and PS/2 compatibility gives expanded connectivity in a mixed server environment
- Dedicated daisy-chain ports let you expand your KVM configuration without sacrificing CPU ports
- Ensures consistent compatibility with flash-upgradeable firmware