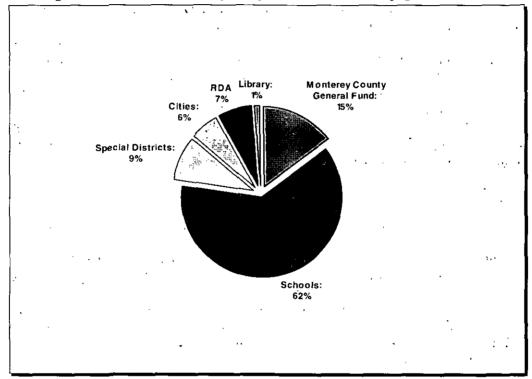

bills and is charged with collection. In fiscal year 2006-07 the Auditor-Controller apportioned the revenue as follows:

| -   | Monterey County General:Fund | 15%  |       | • | 741 |    | ٠.  |
|-----|------------------------------|------|-------|---|-----|----|-----|
|     | Schools                      | 62%  |       |   |     | ,  | -   |
| •   | Special Districts            | 9%   |       |   |     |    |     |
|     | Cities                       | 6%   |       |   |     | ٠. |     |
| •   | Redevelopment Agencies       | - 7% |       |   | •   |    |     |
| . • | Library                      | 1%   | C. O. | • |     |    | • • |
|     |                              |      |       |   |     |    |     |

Percentages are exclusive of the "Triple Flip" effect described on page xii.



Including the "Triple Flip" effect, the County portion of property taxes collected increased by \$10,262,511 from the prior year amount of \$127,362,680 to \$137,625,191. The increase is a result of the annual percent increase in assessed value allowed by Proposition 13, offset by a small decrease in supplemental property taxes stemming from the County experiencing the beginning of the current slowdown of housing sales. In June 1978, Proposition 13 amended Article 13A of the California Constitution, limiting increases in assessed value to no more than 2% per year, but upon sale the full assessed value is assigned. Educational Revenue Augmentation Fund (ERAF) III expired in FY 2005-06, thus there was no payment made to the State in FY 06-07.

## Cash Management

The County sponsors an inv