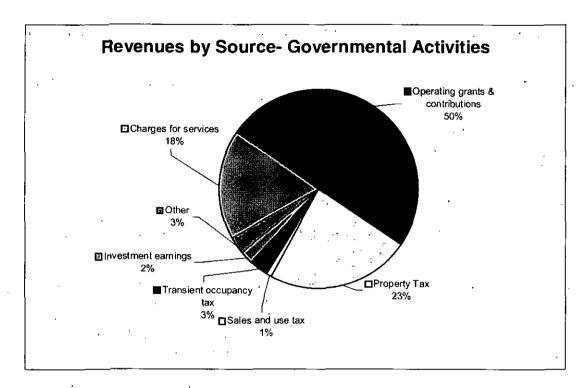

fits. The decrease of \$1.5 in interest for long-term debt was a result of the issue of the 2007 Refunding Certificates of Participation and the timing and accrual of interest due at fiscal year-end. The full time equivalent (FTE) employee count for governmental activities as of June 30 increased from 3,717 in 2005-06 to 3;830.

As shown in the following chart, program revenues are less than the expenses in all functional areas except for Public ways and facilities. The difference between expenses and program revenues totals \$130.4.



The short-fall of \$130.4 of program revenues to cover associated expenses is offset by general revenues of \$189.6 that were intended to fund governmental functions.

Total revenues by sources for governmental activities are shown on the following chart.



Business-type Activities Business-type activities' net assets increased \$8.5 or 16.6% to a net ending balance of \$59.8. Revenues increased by \$25.4 or 23.5% from the prior year. Overall operating expenses decreased by \$2.1, or 1.5%. The most notable income change was in Net Patient Revenue. There was considerable effort expended to streamline business office practices, focus on collections and filing of necessary documentation, which in turn allowed staff to fully identify and capture all available funding.

#### FINANCIAL ANALYSIS OF THE COUNTY'S FUNDS

As noted earlier, the County uses fund accounting to ensure and demonstrate compliance with finance-related legal requirements.

Governmental funds The focus of the County's governmental funds is to provide information on near-term i