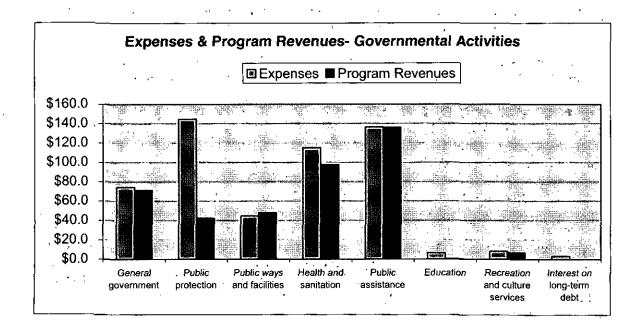

vidad Medical Center. Salaries and benefits increased by \$4.6 as part of the continuing transition and expansion of the outpatient clinic.

Public Assistance increased \$6.7. \$3.2 is attributed to increases in program services and \$3.5 to salaries and benefits. The decrease of \$1.5 in interest for long-term debt was a result of the issue of the 2007 Refunding Certificates of Participation and the timing and accrual of interest due at fiscal year-end. The full time equivalent (FTE) employee count for governmental activities as of June 30 increased from 3,717 in 2005-06 to 3;830.

As shown in the following chart, program revenues are less than the expenses in all functional areas except for Public ways and facilities. The difference between expenses and program revenues totals \$130.4.



The short-fall of \$130.4 of program revenues to cover associated expenses is offset by general revenues of \$189.6 that were intended to fund governmental functions.

Total revenues by sources for governmental activities are shown on the following chart.



Business-type Activities Business-type activities' net assets increased \$8.5 or 16.6% to a net ending balance of \$59.8. Revenues increased by \$25.4 or 23.5% from the prior year. Overall operating expenses decreased by \$2.1, or 1.5%. The most notable income change was in Net Patient Revenue. There was considerable effort expended to streamline business office practices, focus on collections and filing of necessary documentation, which in turn allowed staff to fully identify and capture all available funding.

#### FINANCIAL ANALYS