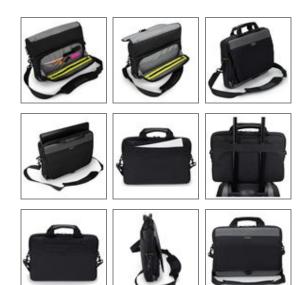

#### **Clever capacity**

With lots of space and designated pockets and compartments for your laptop, tablet, accessories and stationery while maintaining an overall slim profile.

#### **Features**

- Super-slim tech carry case; the perfect commuter bag
- Multi-Fit tech compatibility: Fits 12" -14" devices
- Comfort-padded grab handle and padded shoulder strap
- · Zipped mesh pockets and compartments for smart organisation
- · Trolley strap