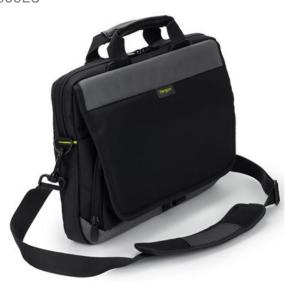

### **Description**

Targus City Gear Slimlite Tech Bag is the perfect commuter bag; a super-slim tech carry-case ideal for Ultrabooks, laptop convertibles or tablets, with casual styling and clever capacity. With zipped mesh pockets so you can see what's inside and space for notebook and stationery you can keep your stuff organized in designated compartments.

#### **Designed For Commuting**

Built to protect and transport up to 14" laptops and tablets with space for your accessories and business tools, City Gear is designed for the modern commuter; fitting in overhead compartments or beneath the seat.

#### Grab It. Shoulder It. Trolley It.

Grab and go handles. Padded shoulder straps and trolley straps keep you comfortable on the move.