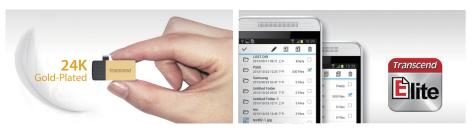

#### High-quality shiny metallic texture

**Exclusive App for Android devices** 

- Compact and rugged thanks to COB (Chip On Board) manufacturing (JF880/JF380)
- Faster and more reliable than Wi-Fi, Bluetooth, and 3G/4G
- Completely resistant to dust and water
- Offers free download of Transcend Elite & RecoveRx
- Limited Lifetime Warranty