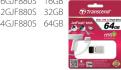

# **Ordering Information**

- TS16GJF880S 16GB
- TS32GJF880S 32GB
- TS64GJF880S 64GB

# **Ordering Information**

- TS8GJF380S 8GB
- TS8GJF380G ■ TS16GJF380S 16GB
- TS16GJF380G 16GB ■ TS32GJF380S 32GB
- TS32GJF380G 32GB
- TS64G JE380S 64GB TS64GJF380G 64GB

#### **Ordering Information**

- TS8GJF340
- TS16GJF340 16GB
- TS32GJF340 32GB ■ TS64GJF340 64GB

Before purchasing this USB OTG Flash Drive, please make sure your device model appears on our website compatibility list.