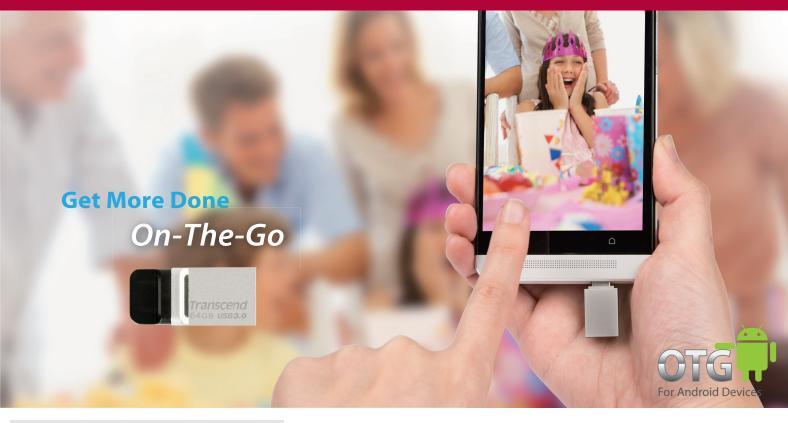

# **USB Flash Drives** | JetFlash Mobile Series

Transcend's USB OTG (USB On-The-Go) Flash Drive transforms the way you carry and exchange personal digital content. Transfer files to and from your Android device via Transcend's USB OTG Flash Drive micro USB port and free to download Transcend Elite App. Transfer files to and from your computer using the standard USB port. With two interfaces built into one compact high-capacity flash drive, your storage possibilities just increased!

#### High-quality shiny metallic texture

**Exclusive App for Android devices** 

- Compact and rugged thanks to COB (Chip On Board) manufacturing (JF880/JF380)
- Faster and more reliable than Wi-Fi, Bluetooth, and 3G/4G
- Completely resistant to dust and water
- Offers free download of Transcend Elite & RecoveRx
- Limited Lifetime Warranty