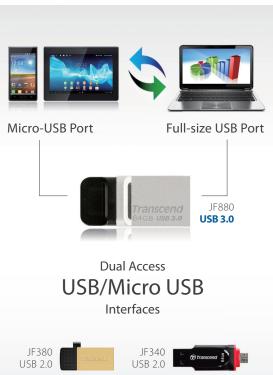

# **USB Flash Drives** | JetFlash Mobile Series

Transcend's USB OTG (USB On-The-Go) Flash Drive transforms the way you carry and exchange personal digital content. Transfer files to and from your Android device via Transcend's USB OTG Flash Drive micro USB port and free to download Transcend Elite App. Transfer files to and from your computer using the standard USB port. With two interfaces built into one compact high-capacity flash drive, your storage possibilities just increased!

#### JetFlash® 880 16GB~64GB

Size: 26.8 x 12.2 x 7.55 mm Weight: 3g

### JetFlash® 380 8GB~64GB

Size: 28.1 x 12.25 x 4.5 mm Weight: 3.2g

#### JetFlash® 340 8GB~64GB

Size: 51.6 x 17.4 x 8.2 mm Weight: 5g