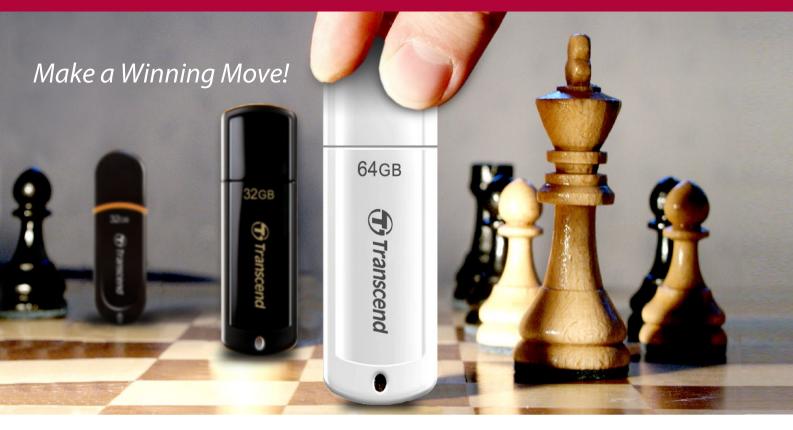

# BEST CHOICE FOR Value-Driven Users

# **USB Flash Drives** | JetFlash Classic Series

For style, value and convenience, look no further than Transcend's JetFlash Classic range. This impressive line of lightweight USB flash drives offers simple data management in a variety of unique designs to suit your personal taste. And with vast storage space available, the fashionable JetFlash Classic drives are perfect for carrying all of your data wherever you go.

**LED** status indicator

Convenient design & wide-range of capacities

- Compact and lightweight for supreme portability
- Simple, streamlined contours
- Hi-speed USB 2.0 interface for fast data transfer
- Offers free download of Transcend Elite & RecoveRx
- Limited Lifetime Warranty