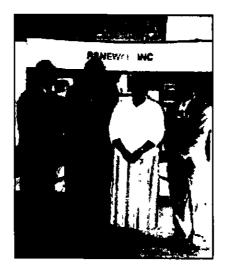

larly to access meeting information listed on the <u>MSDI</u> <u>schedule</u>, to participate in ongoing discussions through our <u>Members' Forum</u>, to review meeting summaries and other materials generated for the Initiative in our <u>Archives</u> section, and more!

Snapshot of the Initiative | Regional Resource Directory | MSDI Community Calendar of Events | Leadership Initiative | What We've Learned MSDI News | Newsletters | Members Only • A Snapshot of the Initiative. MSDI Mid South Delta Initiative

#### STATEMENT 23, PART IX, LINES 1-4 #38-1359264 990-PF

Page 2 of 5 pages



Representative Willie Hunter spoke at the Graduation Banguet of the Annual Summer Youth/Adult Entrepreneurship Program (Y.A.E.P ) hosted by the MSDI Partner - Renewal, Inc. - In Ouachita County, Louisiana.





#### History of the Initiative

The Mid-South Delta Initiative (MSDI) was created through a partnership between Deita communities and the W. K Kellogg Foundation (WKKF). The Initiative was founded with the Foundation's vision to help people help themselves through the practical application of knowledge and resources to improve their quality of life and that of future generations. The purpose of the Mid-South Delta Initiative (MSDI) is to strengthen the Delta communities by connecting them with regional economic systems and support structures to create positive social and economic impact, especially for vulnerable populations.

The initial Phase of MSDI began late in 1997 with five Round I communities. This phase focused on strengthening community-based models of leadership and economic