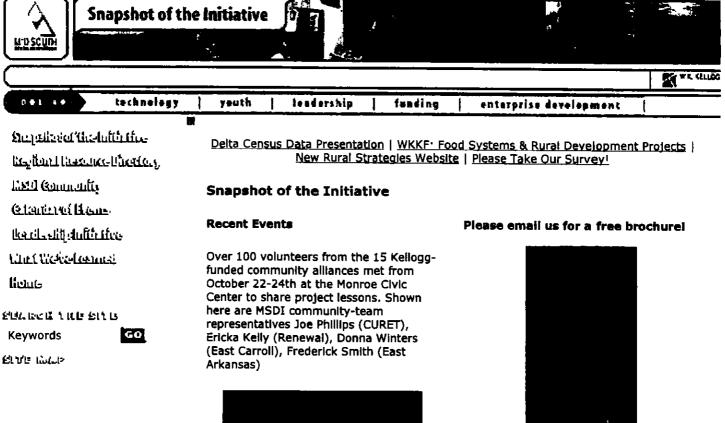

iative MSDI -

STATEMENT 23, PART IX, LINES 1-4

990-PF #38-1359264 Page J of 5 pages



Initiative members -- check out the <u>Members Only</u> section! We encourage Initiative members to visit this site regularly to access meeting information listed on the <u>MSDI</u> <u>schedule</u>, to participate in ongoing discussions through our <u>Members' Forum</u>, to review meeting summaries and other materials generated for the Initiative in our <u>Archives</u> section, and more!

Snapshot of the Initiative | Regional Resource Directory | MSDI Community Calendar of Events | Leadership Initiative | What We've Learned MSDI News | Newsletters | Members Only • A Snapshot of the Initiative. MSDI Mid South Delta Initiative

#### STATEMENT 23, PART IX, LINES 1-4 #38-1359264 990-PF

Page 2 of 5 pages



Representative Willie Hunter spoke at the Graduation Banguet of the Annual Summer Youth/Adult Entrepreneurship Program (Y.A.E.P ) hosted by the MSDI Partner - Renewal, Inc. - In Ouachita County, Louisiana.





#### History of the Initiative

The Mid-South Delta Initiative (MSDI) was created through a partnership between Deita communities and the W. K Kellogg Foundation (WKKF). The Initiative was founded with the Foundation's vision to help people help themselves through the practical application of knowledge and resources to improve their quality of life and that of future generations. The purpose of the Mid-South Delta Initiative (MSDI) is to strengthen the Delta communities by connecting them with regional economic systems and support structures to create positive social and economic